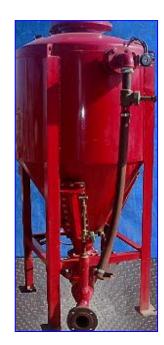

Modco Dense Phase Pressure Pot Transport System- 280 Gallon. Model: S-0300-10-03. Tank comes with a Curlee Manufacturing Hazardous outlet box and Unitorque pneumatic actuator, Model: 73. Inlets: (1) 3/4 in. dia. NPT (female), (1) 10 in. dia. port with a 16 in. dia. flange and (12) 1 in. dia. attachment holes at a center-to-center distance of 14 in. Outlets: (1) 3 in. dia. pipe, (1) 3 in. port with a 7-1/2 in. dia. flange and (4) 3/4 in. dia. attachment holes at a center-to-center distance of 4 in. Overall dimensions: 53 in. L x 32 in. W x 103 in. H.