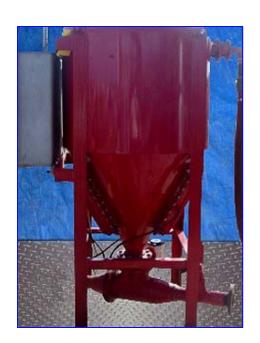

Modco Dense Phase Pressure Pot Transport System- 280 Gallon. Model: S-0300-10-03. Tank comes with a Curlee Manufacturing Hazardous outlet box and Unitorque pneumatic actuator, Model: 73. Inlets: (1) 3/4 in. dia. NPT (female), (1) 10 in. dia. port with a 16 in. dia. flange and (12) 1 in. dia. attachment holes at a center-to-center distance of 14 in. Outlets: (1) 3 in. dia. pipe, (1) 3 in. port with a 7-1/2 in. dia. flange and (4) 3/4 in. dia. attachment holes at a center-to-center distance of 4 in. Overall dimensions: 53 in. L x 32 in. W x 103 in. H.