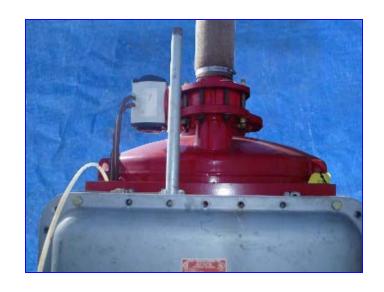

Modco Dense Phase Pressure Pot Transport System- 280 Gallon. Model: S-0300-10-03. Tank comes with a Curlee Manufacturing Hazardous outlet box and Unitorque pneumatic actuator, Model: 73. Inlets: (1) 3/4 in. dia. NPT (female), (1) 10 in. dia. port with a 16 in. dia. flange and (12) 1 in. dia. attachment holes at a center-to-center distance of 14 in. Outlets: (1) 3 in. dia. pipe, (1) 3 in. port with a 7-1/2 in. dia. flange and (4) 3/4 in. dia. attachment holes at a center-to-center distance of 4 in. Overall dimensions: 53 in. L x 32 in. W x 103 in. H.