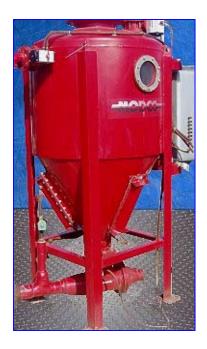

Modco Dense Phase Pressure Pot Transport System- 280 Gallon. Model: S-0300-10-03. Tank comes with a Curlee Manufacturing Hazardous outlet box and Unitorque pneumatic actuator, Model: 73. Inlets: (1) 3/4 in. dia. NPT (female), (1) 10 in. dia. port with a 16 in. dia. flange and (12) 1 in. dia. attachment holes at a center-to-center distance of 14 in. Outlets: (1) 3 in. dia. pipe, (1) 3 in. port with a 7-1/2 in. dia. flange and (4) 3/4 in. dia. attachment holes at a center-to-center distance of 4 in. Overall dimensions: 53 in. L x 32 in. W x 103 in. H.