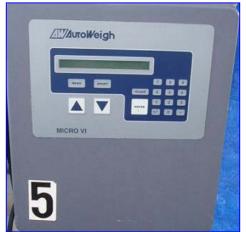

AutoWeigh Belt Feeder. Model: 302-12"XLC. S/N: 88/2237. Belt width: 12 in. Maximum aperture /clearance: 8 in. W x 5 in. H. Height at conveyor inlet/outlet: 30 in. Infeed hopper dimensions: 20 in. L x 20 in. W x 15-1/2 in. H. AutoWeigh Micro VI Control Panel, panel is equipped with touchpad controls and digital display. Leroy-Somer, no nameplate information. Inlets/outlets: (1) 9 in. L x 8 in. W x 4 in. H infeed/discharge. Overall dimensions: 51-1/2 in. L x 44 in. W x 62 in. H.