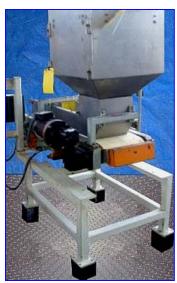

| AutoWeigh Weigh Belt Feeder |                    |
|-----------------------------|--------------------|
| Mfg: AutoWeigh              | Model: 302-12"XLC  |
| Stock No. SNPM071.4         | Serial No. 88/2237 |

AutoWeigh Belt Feeder. Model: 302-12"XLC. S/N: 88/2237. Belt width: 12 in. Maximum aperture /clearance: 8 in. W x 5 in. H. Height at conveyor inlet/outlet: 30 in. Infeed hopper dimensions: 20 in. L x 20 in. W x 15-1/2 in. H. AutoWeigh Micro VI Control Panel, panel is equipped with touchpad controls and digital display. Leroy-Somer, no nameplate information. Inlets/outlets: (1) 9 in. L x 8 in. W x 4 in. H infeed/discharge. Overall dimensions: 51-1/2 in. L x 44 in. W x 62 in. H.