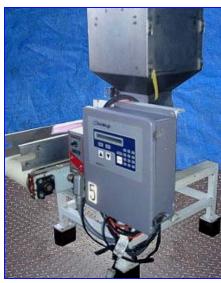

| AutoWeigh Weigh Belt Feeder |                    |
|-----------------------------|--------------------|
| Mfg: AutoWeigh              | Model: 302-12"XLC  |
| Stock No. SNPM071.4         | Serial No. 88/2237 |

AutoWeigh Belt Feeder. Model: 302-12"XLC. S/N: 88/2237. Belt width: 12 in. Maximum aperture /clearance: 8 in. W x 5 in. H. Height at conveyor inlet/outlet: 30 in. Infeed hopper dimensions: 20 in. L x 20 in. W x 15-1/2 in. H. AutoWeigh Micro VI Control Panel, panel is equipped with touchpad controls and digital display. Leroy-Somer, no nameplate information. Inlets/outlets: (1) 9 in. L x 8 in. W x 4 in. H infeed/discharge. Overall dimensions: 51-1/2 in. L x 44 in. W x 62 in. H.