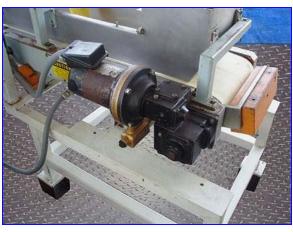

| AutoWeigh Weigh Belt Feeder |                    |
|-----------------------------|--------------------|
| Mfg: AutoWeigh              | Model: 302-12"XLC  |
| Stock No. SNPM071.4         | Serial No. 88/2237 |

AutoWeigh Belt Feeder. Model: 302-12"XLC. S/N: 88/2237. Belt width: 12 in. Maximum aperture /clearance: 8 in. W x 5 in. H. Height at conveyor inlet/outlet: 30 in. Infeed hopper dimensions: 20 in. L x 20 in. W x 15-1/2 in. H. AutoWeigh Micro VI Control Panel, panel is equipped with touchpad controls and digital display. Leroy-Somer, no nameplate information. Inlets/outlets: (1) 9 in. L x 8 in. W x 4 in. H infeed/discharge. Overall dimensions: 51-1/2 in. L x 44 in. W x 62 in. H.