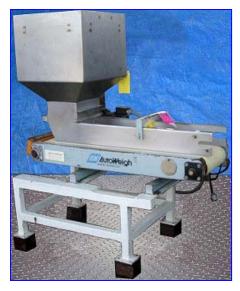

| AutoWeigh Weigh Belt Feeder |                    |
|-----------------------------|--------------------|
| Mfg: AutoWeigh              | Model: 302-12"XLC  |
| Stock No. SNPM071.4         | Serial No. 88/2237 |

AutoWeigh Belt Feeder. Model: 302-12"XLC. S/N: 88/2237. Belt width: 12 in. Maximum aperture /clearance: 8 in. W x 5 in. H. Height at conveyor inlet/outlet: 30 in. Infeed hopper dimensions: 20 in. L x 20 in. W x 15-1/2 in. H. AutoWeigh Micro VI Control Panel, panel is equipped with touchpad controls and digital display. Leroy-Somer, no nameplate information. Inlets/outlets: (1) 9 in. L x 8 in. W x 4 in. H infeed/discharge. Overall dimensions: 51-1/2 in. L x 44 in. W x 62 in. H.