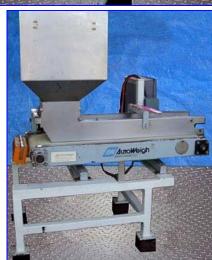

AutoWeigh Belt Feeder. Model: 302-12"XLC. S/N: 88/2237. Belt width: 12 in. Maximum aperture /clearance: 8 in. W x 5 in. H. Height at conveyor inlet/outlet: 30 in. Infeed hopper dimensions: 20 in. L x 20 in. W x 15-1/2 in. H. AutoWeigh Micro VI Control Panel, panel is equipped with touchpad controls and digital display. Leroy-Somer, no nameplate information. Inlets/outlets: (1) 9 in. L x 8 in. W x 4 in. H infeed/discharge. Overall dimensions: 51-1/2 in. L x 44 in. W x 62 in. H.