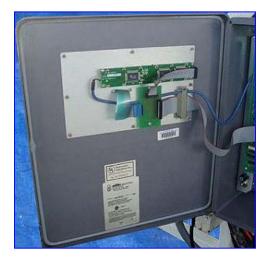

AutoWeigh Belt Feeder. Model: 302-12"XLC. S/N: 88/2237. Belt width: 12 in. Maximum aperture /clearance: 8 in. W x 5 in. H. Height at conveyor inlet/outlet: 30 in. Infeed hopper dimensions: 20 in. L x 20 in. W x 15-1/2 in. H. AutoWeigh Micro VI Control Panel, panel is equipped with touchpad controls and digital display. Leroy-Somer, no nameplate information. Inlets/outlets: (1) 9 in. L x 8 in. W x 4 in. H infeed/discharge. Overall dimensions: 51-1/2 in. L x 44 in. W x 62 in. H.