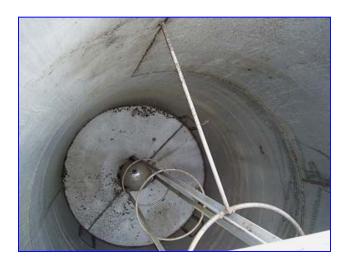

Stainless Steel Single Shell Vertical Tank- 500 Gallon. Model: RPCO. S/N: 28910. 304 stainless steel construction. Inside dimensions: 42 in dia. x 84 in. H. Flotation device travels vertically in center guide. Inlets: (1) 1 in. dia. NPT (female), (1) 1-1/4 in. dia. NPT (female). Outlets: (1) 2 in. dia. NPT (tee, female). Overall dimensions: 58 in. dia. x 12 ft. H.