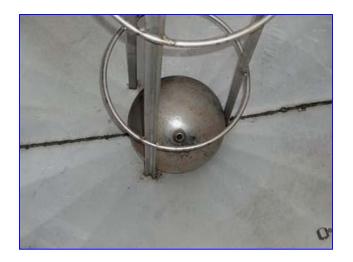

Stainless Steel Single Shell Vertical Tank- 500 Gallon. Model: RPCO. S/N: 28910. 304 stainless steel construction. Inside dimensions: 42 in dia. x 84 in. H. Flotation device travels vertically in center guide. Inlets: (1) 1 in. dia. NPT (female), (1) 1-1/4 in. dia. NPT (female). Outlets: (1) 2 in. dia. NPT (tee, female). Overall dimensions: 58 in. dia. x 12 ft. H.