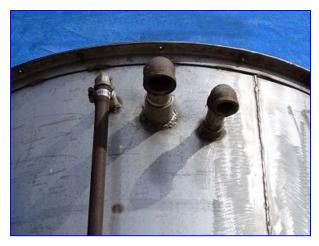

Stainless Steel Single Shell Vertical Tank- 500 Gallon. Model: RPCO. S/N: 28910. 304 stainless steel construction. Inside dimensions: 42 in dia. x 84 in. H. Flotation device travels vertically in center guide. Inlets: (1) 1 in. dia. NPT (female), (1) 1-1/4 in. dia. NPT (female). Outlets: (1) 2 in. dia. NPT (tee, female). Overall dimensions: 58 in. dia. x 12 ft. H.