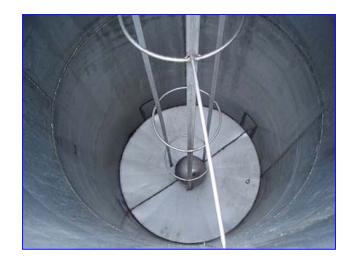

Stainless Steel Single Shell Vertical Tank- 500 Gallon. Model: RPCO. S/N: 28910. 304 stainless steel construction. Inside dimensions: 42 in dia. x 84 in. H. Flotation device travels vertically in center guide. Inlets: (1) 1 in. dia. NPT (female), (1) 1-1/4 in. dia. NPT (female). Outlets: (1) 2 in. dia. NPT (tee, female). Overall dimensions: 58 in. dia. x 12 ft. H.