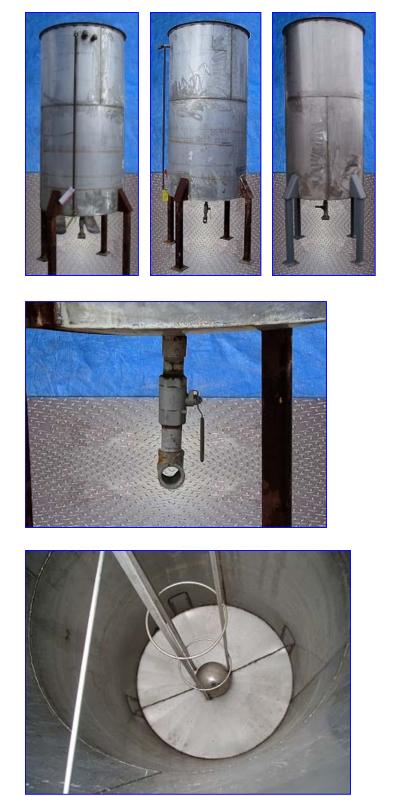

Stainless Steel Single Shell Vertical Tank- 500 Gallon. Model: RPCO. S/N: 28910. 304 stainless steel construction. Inside dimensions: 42 in dia. x 84 in. H. Flotation device travels vertically in center guide. Inlets: (1) 1 in. dia. NPT (female), (1) 1-1/4 in. dia. NPT (female). Outlets: (1) 2 in. dia. NPT (tee, female). Overall dimensions: 58 in. dia. x 12 ft. H.