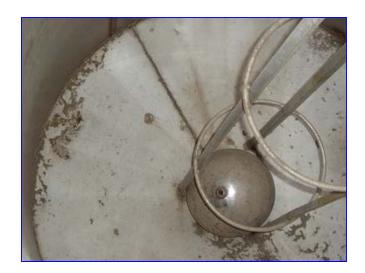

Stainless Steel Single Shell Vertical Tank- 500 Gallon. Model: RPCO. S/N: 28910. 304 stainless steel construction. Inside dimensions: 42 in dia. x 84 in. H. Flotation device travels vertically in center guide. Inlets: (1) 1 in. dia. NPT (female), (1) 1-1/4 in. dia. NPT (female). Outlets: (1) 2 in. dia. NPT (tee, female). Overall dimensions: 58 in. dia. x 12 ft. H.