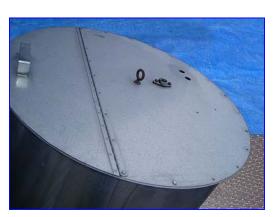

Stainless Steel Single Shell Vertical Tank- 500 Gallon. Model: RPCO. S/N: 28910. 304 stainless steel construction. Inside dimensions: 42 in dia. x 84 in. H. Flotation device travels vertically in center guide. Inlets: (1) 1 in. dia. NPT (female), (1) 1-1/4 in. dia. NPT (female). Outlets: (1) 2 in. dia. NPT (tee, female). Overall dimensions: 58 in. dia. x 12 ft. H.