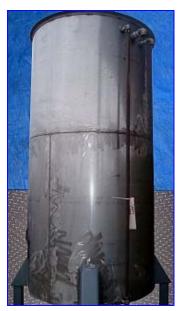

| Stainless Steel Single Shell Vertical Tank- 500 Gallon |                      |                  |
|--------------------------------------------------------|----------------------|------------------|
| Mfg:                                                   |                      | Model: RPCO      |
|                                                        | Stock No. SNPM088.3a | Serial No. 28910 |

Stainless Steel Single Shell Vertical Tank- 500 Gallon. Model: RPCO. S/N: 28910. 304 stainless steel construction. Inside dimensions: 42 in dia. x 84 in. H. Flotation device travels vertically in center guide. Inlets: (1) 1 in. dia. NPT (female), (1) 1-1/4 in. dia. NPT (female). Outlets: (1) 2 in. dia. NPT (tee, female). Overall dimensions: 58 in. dia. x 12 ft. H.