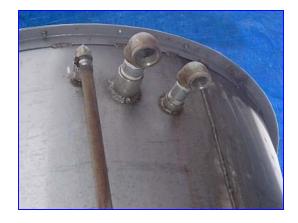

Stainless Steel Single Shell Vertical Tank- 500 Gallon. Model: RPCO. S/N: 28910. 304 stainless steel construction. Inside dimensions: 42 in dia. x 84 in. H. Flotation device travels vertically in center guide. Inlets: (1) 1 in. dia. NPT (female), (1) 1-1/4 in. dia. NPT (female). Outlets: (1) 2 in. dia. NPT (tee, female). Overall dimensions: 58 in. dia. x 12 ft. H.