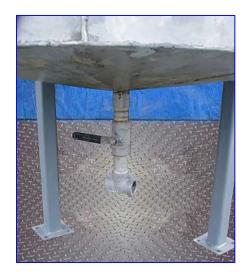

Stainless Steel Single Shell Vertical Tank- 500 Gallon. Model: RPCO. S/N: 28910. 304 stainless steel construction. Inside dimensions: 42 in dia. x 84 in. H. Flotation device travels vertically in center guide. Inlets: (1) 1 in. dia. NPT (female), (1) 1-1/4 in. dia. NPT (female). Outlets: (1) 2 in. dia. NPT (tee, female). Overall dimensions: 58 in. dia. x 12 ft. H.