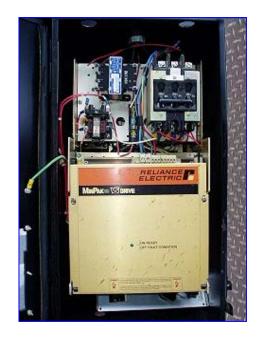

| Reliance Electric MinPak Plus Variable Speed Drive- 10 HP |                           |
|-----------------------------------------------------------|---------------------------|
| Mfg: Reliance                                             | Model: 14C310             |
| Stock No. SNPM102.2a                                      | Serial No. 1GN4818.V21-UH |

Reliance Electric MinPak Plus Variable Speed Drive- 10 HP. Model: 14C310. S/N: 1GN4818.V21-UH. Electrical requirements (AC input): 230 V, 36 amps (max), 50/60 Hz. Electrical requirements (DC out): 240 V, 38 amps, 3 phase. Overall dimensions: 14 in. L x 13 in. W x 31 in. H. MinPak Plus drives offer standard features and options along with a variety of modification kits to tailor the drives to specific application requirements. MinPak drives include both single-phase drives in a NEMA 4 enclosure for 1/4-5 HP regenerative and non-regenerative applications and three-phase drives in NEMA 12 enclosures for 3-40 HP non-regenerative applications.