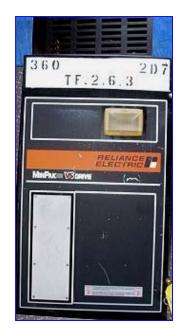

| Reliance Electric MinPak Plus Variable Speed Drive- 10 HP |                           |
|-----------------------------------------------------------|---------------------------|
| Mfg: Reliance                                             | Model: 14C310             |
| Stock No. SNPM102.2a                                      | Serial No. 1GN4818.V21-UH |

Reliance Electric MinPak Plus Variable Speed Drive- 10 HP. Model: 14C310. S/N: 1GN4818.V21-UH. Electrical requirements (AC input): 230 V, 36 amps (max), 50/60 Hz. Electrical requirements (DC out): 240 V, 38 amps, 3 phase. Overall dimensions: 14 in. L x 13 in. W x 31 in. H. MinPak Plus drives offer standard features and options along with a variety of modification kits to tailor the drives to specific application requirements. MinPak drives include both single-phase drives in a NEMA 4 enclosure for 1/4-5 HP regenerative and non-regenerative applications and three-phase drives in NEMA 12 enclosures for 3-40 HP non-regenerative applications.