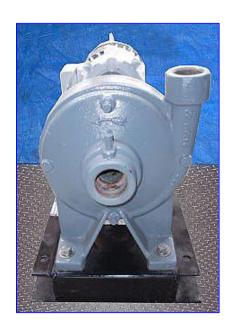

Bell & Gossett 1510 Series Centrifugal Pump. Model: 1-1/4AC. S/N: 1405321. Capacity: 70 gpm @ 25 tdh. Century E-Plus Motor, 1.0 hp, 1745 rpm, 230/460 V, 2.7/1.35 amps. Applications include: hydronic heating and cooling systems, industrial pressure boosting, and general pumping applications. High efficiency, low operating costs, and easy maintenance. Inlets: (1) 1-1/2 in. dia. NPT (male). Outlets: (1) 1-1/4 in. dia. NPT (female). Overall dimensions: 28-1/2 in. L x 12 in. W x 17 in. H.