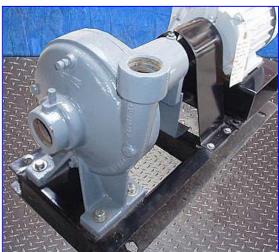

| Bell & Gossett 1510 Series Centrifugal Pum |                            |
|--------------------------------------------|----------------------------|
| Mfg: Bell & Gossett                        | Model: 1-1/4AC             |
| Stock No. SNPM105.a                        | Serial No <u>.</u> 1405321 |

Bell & Gossett 1510 Series Centrifugal Pump. Model: 1-1/4AC. S/N: 1405321. Capacity: 70 gpm @ 25 tdh. Century E-Plus Motor, 1.0 hp, 1745 rpm, 230/460 V, 2.7/1.35 amps. Applications include: hydronic heating and cooling systems, industrial pressure boosting, and general pumping applications. High efficiency, low operating costs, and easy maintenance. Inlets: (1) 1-1/2 in. dia. NPT (male). Outlets: (1) 1-1/4 in. dia. NPT (female). Overall dimensions: 28-1/2 in. L x 12 in. W x 17 in. H.