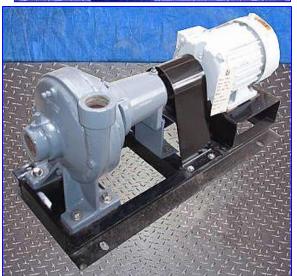

| Bell & Gossett 1510 Series Centrifugal Pum |                            |
|--------------------------------------------|----------------------------|
| Mfg: Bell & Gossett                        | Model: 1-1/4AC             |
| Stock No. SNPM105.a                        | Serial No <u>.</u> 1405321 |

Bell & Gossett 1510 Series Centrifugal Pump. Model: 1-1/4AC. S/N: 1405321. Capacity: 70 gpm @ 25 tdh. Century E-Plus Motor, 1.0 hp, 1745 rpm, 230/460 V, 2.7/1.35 amps. Applications include: hydronic heating and cooling systems, industrial pressure boosting, and general pumping applications. High efficiency, low operating costs, and easy maintenance. Inlets: (1) 1-1/2 in. dia. NPT (male). Outlets: (1) 1-1/4 in. dia. NPT (female). Overall dimensions: 28-1/2 in. L x 12 in. W x 17 in. H.