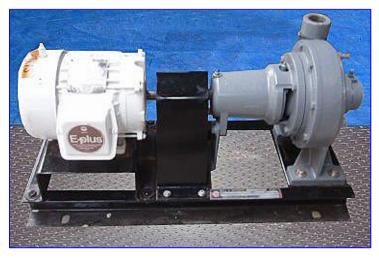

| Bell & Gossett 1510 Series Centrifugal Pum |                            |
|--------------------------------------------|----------------------------|
| Mfg: Bell & Gossett                        | Model: 1-1/4AC             |
| Stock No. SNPM105.a                        | Serial No <u>.</u> 1405321 |

Bell & Gossett 1510 Series Centrifugal Pump. Model: 1-1/4AC. S/N: 1405321. Capacity: 70 gpm @ 25 tdh. Century E-Plus Motor, 1.0 hp, 1745 rpm, 230/460 V, 2.7/1.35 amps. Applications include: hydronic heating and cooling systems, industrial pressure boosting, and general pumping applications. High efficiency, low operating costs, and easy maintenance. Inlets: (1) 1-1/2 in. dia. NPT (male). Outlets: (1) 1-1/4 in. dia. NPT (female). Overall dimensions: 28-1/2 in. L x 12 in. W x 17 in. H.