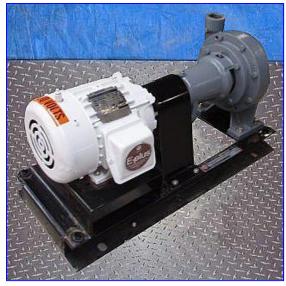

| Bell & Gossett 1510 Series Centrifugal Pum |                            |
|--------------------------------------------|----------------------------|
| Mfg: Bell & Gossett                        | Model: 1-1/4AC             |
| Stock No. SNPM105.a                        | Serial No <u>.</u> 1405321 |

Bell & Gossett 1510 Series Centrifugal Pump. Model: 1-1/4AC. S/N: 1405321. Capacity: 70 gpm @ 25 tdh. Century E-Plus Motor, 1.0 hp, 1745 rpm, 230/460 V, 2.7/1.35 amps. Applications include: hydronic heating and cooling systems, industrial pressure boosting, and general pumping applications. High efficiency, low operating costs, and easy maintenance. Inlets: (1) 1-1/2 in. dia. NPT (male). Outlets: (1) 1-1/4 in. dia. NPT (female). Overall dimensions: 28-1/2 in. L x 12 in. W x 17 in. H.