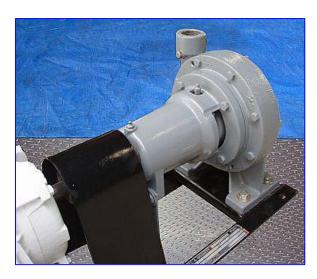

Bell & Gossett 1510 Series Centrifugal Pump. Model: 1-1/4AC. S/N: 1405321. Capacity: 70 gpm @ 25 tdh. Century E-Plus Motor, 1.0 hp, 1745 rpm, 230/460 V, 2.7/1.35 amps. Applications include: hydronic heating and cooling systems, industrial pressure boosting, and general pumping applications. High efficiency, low operating costs, and easy maintenance. Inlets: (1) 1-1/2 in. dia. NPT (male). Outlets: (1) 1-1/4 in. dia. NPT (female). Overall dimensions: 28-1/2 in. L x 12 in. W x 17 in. H.