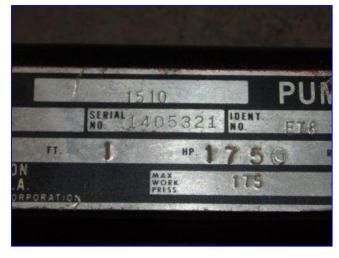

| Bell & Gossett 1510 Series Centrifugal Pum |                            |
|--------------------------------------------|----------------------------|
| Mfg: Bell & Gossett                        | Model: 1-1/4AC             |
| Stock No. SNPM105.a                        | Serial No <u>.</u> 1405321 |

Bell & Gossett 1510 Series Centrifugal Pump. Model: 1-1/4AC. S/N: 1405321. Capacity: 70 gpm @ 25 tdh. Century E-Plus Motor, 1.0 hp, 1745 rpm, 230/460 V, 2.7/1.35 amps. Applications include: hydronic heating and cooling systems, industrial pressure boosting, and general pumping applications. High efficiency, low operating costs, and easy maintenance. Inlets: (1) 1-1/2 in. dia. NPT (male). Outlets: (1) 1-1/4 in. dia. NPT (female). Overall dimensions: 28-1/2 in. L x 12 in. W x 17 in. H.