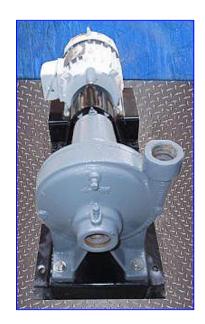

Bell & Gossett 1510 Series Centrifugal Pump. Model: 1-1/4AC. S/N: 1405321. Capacity: 70 gpm @ 25 tdh. Century E-Plus Motor, 1.0 hp, 1745 rpm, 230/460 V, 2.7/1.35 amps. Applications include: hydronic heating and cooling systems, industrial pressure boosting, and general pumping applications. High efficiency, low operating costs, and easy maintenance. Inlets: (1) 1-1/2 in. dia. NPT (male). Outlets: (1) 1-1/4 in. dia. NPT (female). Overall dimensions: 28-1/2 in. L x 12 in. W x 17 in. H.