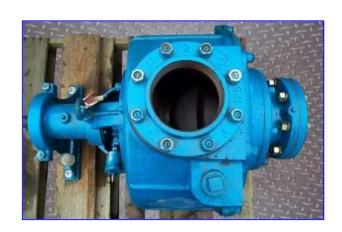

| Barnes Crown Water Pump |                         |
|-------------------------|-------------------------|
| Mfg: Barnes Crown       | Model: B60-12X          |
| Stock No. SNPM116.3     | Serial No. T524614-0196 |

Barnes Crown Water Pump. Model: B60-12X. S/N:T524614-0196. Pumping capacity of 1,100 gpm with head of 110 ft. (using a 40 hp motor running at 1750 rpm), while handling spherical solids. Designed for municipal and industrial wastewater and construction dewatering, Crown pump products save users money through efficient operation, low capital cost, and ease of serviceability. Patented design allows front cover removal for inspection or replacement of the impeller, volute, seal plate, and mechanical seal. Impeller diameter: 12 in. Inlets/outlets: (2) 6 in. NPT (female). Overall dimensions: 40 in. L x 24 in. W x 28 in. H.