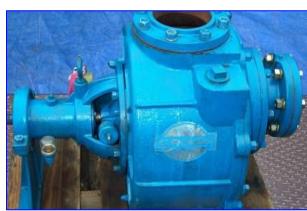

| Barnes Crown Water Pump |                         |
|-------------------------|-------------------------|
| Mfg: Barnes Crown       | Model: B60-12X          |
| Stock No. SNPM116.3     | Serial No. T524614-0196 |

Barnes Crown Water Pump. Model: B60-12X. S/N:T524614-0196. Pumping capacity of 1,100 gpm with head of 110 ft. (using a 40 hp motor running at 1750 rpm), while handling spherical solids. Designed for municipal and industrial wastewater and construction dewatering, Crown pump products save users money through efficient operation, low capital cost, and ease of serviceability. Patented design allows front cover removal for inspection or replacement of the impeller, volute, seal plate, and mechanical seal. Impeller diameter: 12 in. Inlets/outlets: (2) 6 in. NPT (female). Overall dimensions: 40 in. L x 24 in. W x 28 in. H.