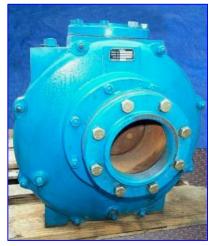

Barnes Crown Water Pump. Model: B60-12X. S/N:T524614-0196. Pumping capacity of 1,100 gpm with head of 110 ft. (using a 40 hp motor running at 1750 rpm), while handling spherical solids. Designed for municipal and industrial wastewater and construction dewatering, Crown pump products save users money through efficient operation, low capital cost, and ease of serviceability. Patented design allows front cover removal for inspection or replacement of the impeller, volute, seal plate, and mechanical seal. Impeller diameter: 12 in. Inlets/outlets: (2) 6 in. NPT (female). Overall dimensions: 40 in. L x 24 in. W x 28 in. H.