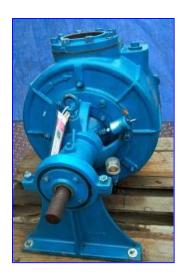

| Barnes Crown Water Pump |                         |
|-------------------------|-------------------------|
| Mfg: Barnes Crown       | Model: B60-12X          |
| Stock No. SNPM116.3     | Serial No. T524614-0196 |

Barnes Crown Water Pump. Model: B60-12X. S/N:T524614-0196. Pumping capacity of 1,100 gpm with head of 110 ft. (using a 40 hp motor running at 1750 rpm), while handling spherical solids. Designed for municipal and industrial wastewater and construction dewatering, Crown pump products save users money through efficient operation, low capital cost, and ease of serviceability. Patented design allows front cover removal for inspection or replacement of the impeller, volute, seal plate, and mechanical seal. Impeller diameter: 12 in. Inlets/outlets: (2) 6 in. NPT (female). Overall dimensions: 40 in. L x 24 in. W x 28 in. H.