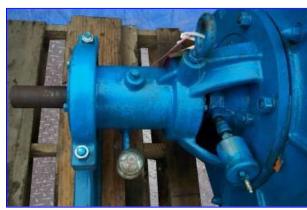

Barnes Crown Water Pump. Model: B60-12X. S/N:T524614-0196. Pumping capacity of 1,100 gpm with head of 110 ft. (using a 40 hp motor running at 1750 rpm), while handling spherical solids. Designed for municipal and industrial wastewater and construction dewatering, Crown pump products save users money through efficient operation, low capital cost, and ease of serviceability. Patented design allows front cover removal for inspection or replacement of the impeller, volute, seal plate, and mechanical seal. Impeller diameter: 12 in. Inlets/outlets: (2) 6 in. NPT (female). Overall dimensions: 40 in. L x 24 in. W x 28 in. H.