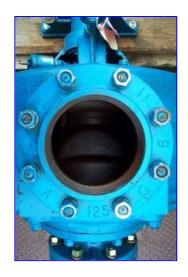

| Barnes Crown Water Pump |                         |
|-------------------------|-------------------------|
| Mfg: Barnes Crown       | Model: B60-12X          |
| Stock No. SNPM116.3     | Serial No. T524614-0196 |

Barnes Crown Water Pump. Model: B60-12X. S/N:T524614-0196. Pumping capacity of 1,100 gpm with head of 110 ft. (using a 40 hp motor running at 1750 rpm), while handling spherical solids. Designed for municipal and industrial wastewater and construction dewatering, Crown pump products save users money through efficient operation, low capital cost, and ease of serviceability. Patented design allows front cover removal for inspection or replacement of the impeller, volute, seal plate, and mechanical seal. Impeller diameter: 12 in. Inlets/outlets: (2) 6 in. NPT (female). Overall dimensions: 40 in. L x 24 in. W x 28 in. H.