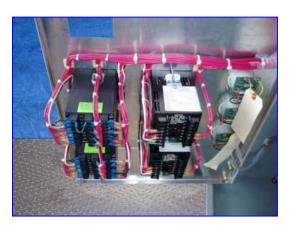

1990 Eclipse Thermal Systems Gas Burner Control Panel. Model: 032890-1+2. S/N: 04. Panel contains buttons for combustion blowers 1, 2, and 3. Panel also has a burner button as well as purging and purged indicators. Line voltage: 460 VAC. Control voltage: 120 VAC, 60 cycles, 3 phase. Overall dimensions: 24 in. L x 15 in. W x 31 in. H. Edwards Audible Signal Appliance, Cat No: 870-N5, electrical requirements: 120 V, 50/60 Hz, 0.125 amps. (2) Eclipse Controls Temperature Indicators, Model: DC3005-0-2000-00FM-EI-011, electrical requirements: 120 VAC, 60 Hz, 6 VA. (2) Tele-Fault II Protection Controls, Model: 8966, S/N's: 356 & 360. (3) Protection Controls DC Microampere Indicators.