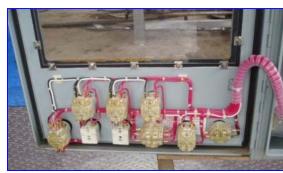

1990 Eclipse Thermal Systems Gas Burner Control Panel. Model: 032890-1+2. S/N: 04. Panel contains buttons for combustion blowers 1, 2, and 3. Panel also has a burner button as well as purging and purged indicators. Line voltage: 460 VAC. Control voltage: 120 VAC, 60 cycles, 3 phase. Overall dimensions: 24 in. L x 15 in. W x 31 in. H. Edwards Audible Signal Appliance, Cat No: 870-N5, electrical requirements: 120 V, 50/60 Hz, 0.125 amps. (2) Eclipse Controls Temperature Indicators, Model: DC3005-0-2000-00FM-EI-011, electrical requirements: 120 VAC, 60 Hz, 6 VA. (2) Tele-Fault II Protection Controls, Model: 8966, S/N's: 356 & 360. (3) Protection Controls DC Microampere Indicators.