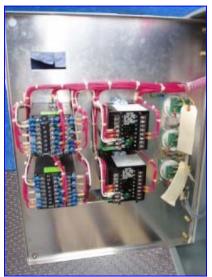

1990 Eclipse Thermal Systems Gas Burner Control Panel. Model: 032890-1+2. S/N: 04. Panel contains buttons for combustion blowers 1, 2, and 3. Panel also has a burner button as well as purging and purged indicators. Line voltage: 460 VAC. Control voltage: 120 VAC, 60 cycles, 3 phase. Overall dimensions: 24 in. L x 15 in. W x 31 in. H. Edwards Audible Signal Appliance, Cat No: 870-N5, electrical requirements: 120 V, 50/60 Hz, 0.125 amps. (2) Eclipse Controls Temperature Indicators, Model: DC3005-0-2000-00FM-EI-011, electrical requirements: 120 VAC, 60 Hz, 6 VA. (2) Tele-Fault II Protection Controls, Model: 8966, S/N's: 356 & 360. (3) Protection Controls DC Microampere Indicators.