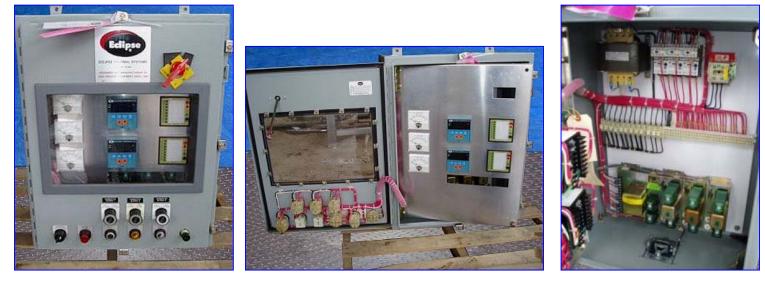

| 1990 Gas Burner Eclipse Thermal Systems Control Panel |                   |
|-------------------------------------------------------|-------------------|
| Mfg: Eclipse                                          | Model: 032890-1+2 |
| Stock No. SNPM120.a                                   | Serial No. 04     |

1990 Eclipse Thermal Systems Gas Burner Control Panel. Model: 032890-1+2. S/N: 04. Panel contains buttons for combustion blowers 1, 2, and 3. Panel also has a burner button as well as purging and purged indicators. Line voltage: 460 VAC. Control voltage: 120 VAC, 60 cycles, 3 phase. Overall dimensions: 24 in. L x 15 in. W x 31 in. H. Edwards Audible Signal Appliance, Cat No: 870-N5, electrical requirements: 120 V, 50/60 Hz, 0.125 amps. (2) Eclipse Controls Temperature Indicators, Model: DC3005-0-2000-00FM-EI-011, electrical requirements: 120 VAC, 60 Hz, 6 VA. (2) Tele-Fault II Protection Controls, Model: 8966, S/N's: 356 & 360. (3) Protection Controls DC Microampere Indicators.