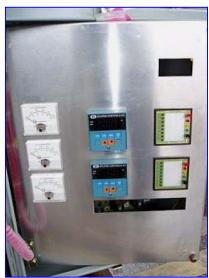

1990 Eclipse Thermal Systems Gas Burner Control Panel. Model: 032890-1+2. S/N: 04. Panel contains buttons for combustion blowers 1, 2, and 3. Panel also has a burner button as well as purging and purged indicators. Line voltage: 460 VAC. Control voltage: 120 VAC, 60 cycles, 3 phase. Overall dimensions: 24 in. L x 15 in. W x 31 in. H. Edwards Audible Signal Appliance, Cat No: 870-N5, electrical requirements: 120 V, 50/60 Hz, 0.125 amps. (2) Eclipse Controls Temperature Indicators, Model: DC3005-0-2000-00FM-EI-011, electrical requirements: 120 VAC, 60 Hz, 6 VA. (2) Tele-Fault II Protection Controls, Model: 8966, S/N's: 356 & 360. (3) Protection Controls DC Microampere Indicators.