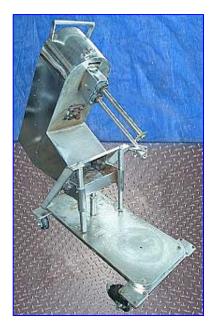

Stainless Steel Double-Action Mixer. Tilting capability. Can hold a container that is 24 in. dia. x 32 in. H. Mixer is equipped with a shear propeller mounted to a 13 in. H. shaft and a dispersing propeller on a 14 in. H. shaft. Base has (4) casters for easy positioning. Final propeller speeds for shear/dispersing propellers: 1150/354 rpm. Baldor Industrial Motor, 2 hp, 1725 rpm, 206-230/460 V, 6.5-6.2/3.1 amps, 60 Hz, 3 phase. Overall dimensions: 38 in. L x 22 in. W x 42 in. H.