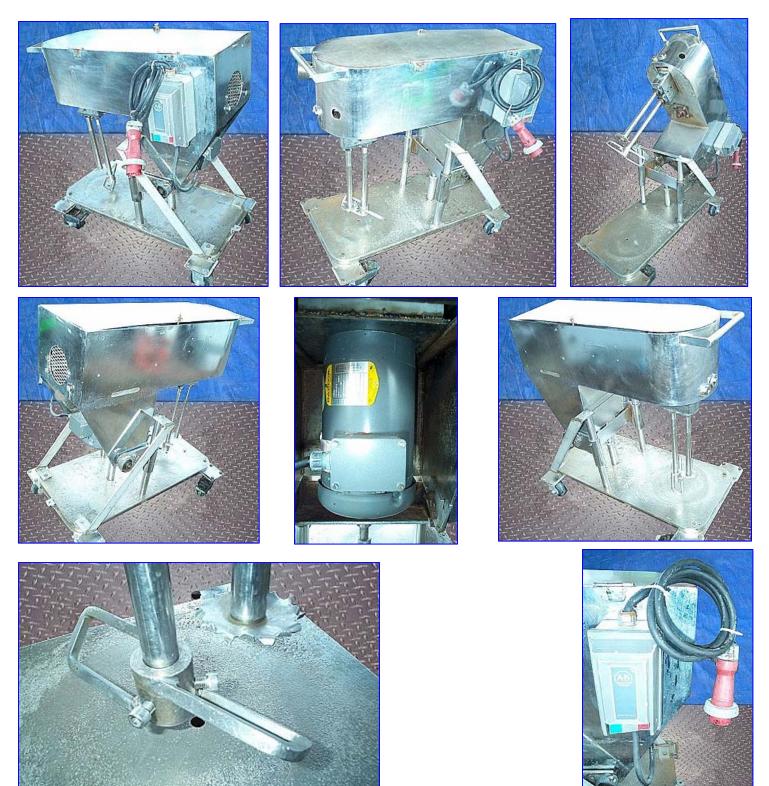

| Stainless Steel Double-Action Mixer |                      |                    |
|-------------------------------------|----------------------|--------------------|
| Mfg:                                |                      | Model:             |
|                                     | Stock No. SNSL007.3a | Serial No <u>.</u> |

Stainless Steel Double-Action Mixer. Tilting capability. Can hold a container that is 24 in. dia. x 32 in. H. Mixer is equipped with a shear propeller mounted to a 13 in. H. shaft and a dispersing propeller on a 14 in. H. shaft. Base has (4) casters for easy positioning. Final propeller speeds for shear/dispersing propellers: 1150/354 rpm. Baldor Industrial Motor, 2 hp, 1725 rpm, 206-230/460 V, 6.5-6.2/3.1 amps, 60 Hz, 3 phase. Overall dimensions: 38 in. L x 22 in. W x 42 in. H.