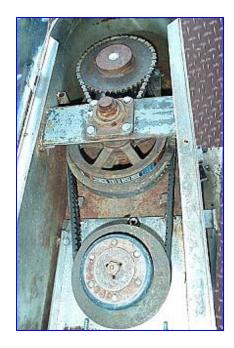

Stainless Steel Double-Action Mixer. Tilting capability. Can hold a container that is 24 in. dia. x 32 in. H. Mixer is equipped with a shear propeller mounted to a 13 in. H. shaft and a dispersing propeller on a 14 in. H. shaft. Base has (4) casters for easy positioning. Final propeller speeds for shear/dispersing propellers: 1150/354 rpm. Baldor Industrial Motor, 2 hp, 1725 rpm, 206-230/460 V, 6.5-6.2/3.1 amps, 60 Hz, 3 phase. Overall dimensions: 38 in. L x 22 in. W x 42 in. H.