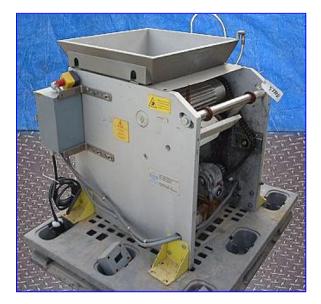

1996 Nuova Euromec Sheeter. Model: 22LA/1. S/N: 01547. Belt width: 16 in. Maximum aperture/clearance above belt: 16 in. W x 1 in. H. Infeed hopper dimensions: 24 in. L x 24 in. W. Unit is equipped with a 6 in. dia. x 18-1/2 in. W press. Isgev Motor, 1 hp, 1700 rpm, 480 V, 1.55 amps, 60 Hz, 3 phase. Montovario Speed Reducer. Conveyor exit height: 21 in. Inlets: (1) 12 in. L x 12 in. W. Infeed. Outlets: (1) 16 in. W x 1 in. H. Overall dimensions: 38 in. L x 37 in. W x 39 in. H.