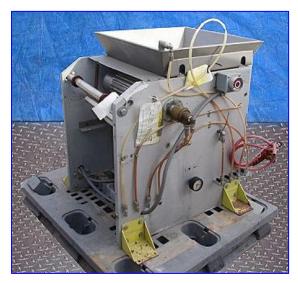

1996 Nuova Euromec Sheeter. Model: 22LA/1. S/N: 01547. Belt width: 16 in. Maximum aperture/clearance above belt: 16 in. W x 1 in. H. Infeed hopper dimensions: 24 in. L x 24 in. W. Unit is equipped with a 6 in. dia. x 18-1/2 in. W press. Isgev Motor, 1 hp, 1700 rpm, 480 V, 1.55 amps, 60 Hz, 3 phase. Montovario Speed Reducer. Conveyor exit height: 21 in. Inlets: (1) 12 in. L x 12 in. W. Infeed. Outlets: (1) 16 in. W x 1 in. H. Overall dimensions: 38 in. L x 37 in. W x 39 in. H.