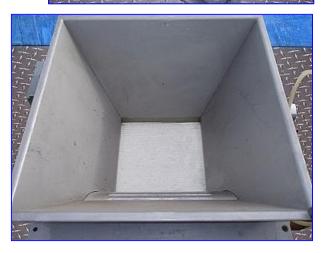

1996 Nuova Euromec Sheeter. Model: 22LA/1. S/N: 01547. Belt width: 16 in. Maximum aperture/clearance above belt: 16 in. W x 1 in. H. Infeed hopper dimensions: 24 in. L x 24 in. W. Unit is equipped with a 6 in. dia. x 18-1/2 in. W press. Isgev Motor, 1 hp, 1700 rpm, 480 V, 1.55 amps, 60 Hz, 3 phase. Montovario Speed Reducer. Conveyor exit height: 21 in. Inlets: (1) 12 in. L x 12 in. W. Infeed. Outlets: (1) 16 in. W x 1 in. H. Overall dimensions: 38 in. L x 37 in. W x 39 in. H.