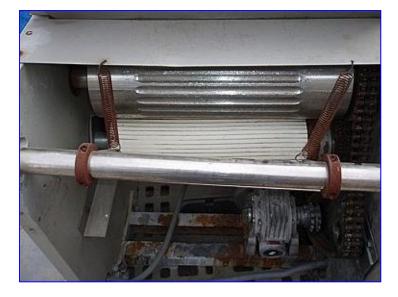

1996 Nuova Euromec Sheeter. Model: 22LA/1. S/N: 01547. Belt width: 16 in. Maximum aperture/clearance above belt: 16 in. W x 1 in. H. Infeed hopper dimensions: 24 in. L x 24 in. W. Unit is equipped with a 6 in. dia. x 18-1/2 in. W press. Isgev Motor, 1 hp, 1700 rpm, 480 V, 1.55 amps, 60 Hz, 3 phase. Montovario Speed Reducer. Conveyor exit height: 21 in. Inlets: (1) 12 in. L x 12 in. W. Infeed. Outlets: (1) 16 in. W x 1 in. H. Overall dimensions: 38 in. L x 37 in. W x 39 in. H.