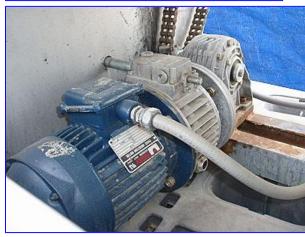

1996 Nuova Euromec Sheeter. Model: 22LA/1. S/N: 01547. Belt width: 16 in. Maximum aperture/clearance above belt: 16 in. W x 1 in. H. Infeed hopper dimensions: 24 in. L x 24 in. W. Unit is equipped with a 6 in. dia. x 18-1/2 in. W press. Isgev Motor, 1 hp, 1700 rpm, 480 V, 1.55 amps, 60 Hz, 3 phase. Montovario Speed Reducer. Conveyor exit height: 21 in. Inlets: (1) 12 in. L x 12 in. W. Infeed. Outlets: (1) 16 in. W x 1 in. H. Overall dimensions: 38 in. L x 37 in. W x 39 in. H.