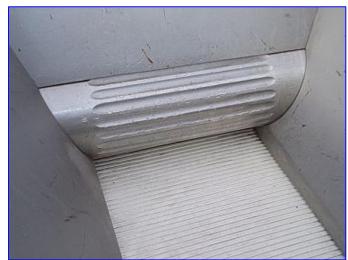

1996 Nuova Euromec Sheeter. Model: 22LA/1. S/N: 01547. Belt width: 16 in. Maximum aperture/clearance above belt: 16 in. W x 1 in. H. Infeed hopper dimensions: 24 in. L x 24 in. W. Unit is equipped with a 6 in. dia. x 18-1/2 in. W press. Isgev Motor, 1 hp, 1700 rpm, 480 V, 1.55 amps, 60 Hz, 3 phase. Montovario Speed Reducer. Conveyor exit height: 21 in. Inlets: (1) 12 in. L x 12 in. W. Infeed. Outlets: (1) 16 in. W x 1 in. H. Overall dimensions: 38 in. L x 37 in. W x 39 in. H.