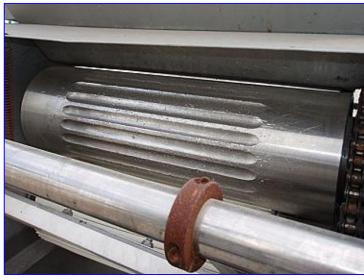

1996 Nuova Euromec Sheeter. Model: 22LA/1. S/N: 01547. Belt width: 16 in. Maximum aperture/clearance above belt: 16 in. W x 1 in. H. Infeed hopper dimensions: 24 in. L x 24 in. W. Unit is equipped with a 6 in. dia. x 18-1/2 in. W press. Isgev Motor, 1 hp, 1700 rpm, 480 V, 1.55 amps, 60 Hz, 3 phase. Montovario Speed Reducer. Conveyor exit height: 21 in. Inlets: (1) 12 in. L x 12 in. W. Infeed. Outlets: (1) 16 in. W x 1 in. H. Overall dimensions: 38 in. L x 37 in. W x 39 in. H.