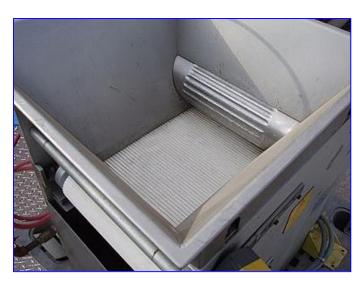

1996 Nuova Euromec Sheeter. Model: 22LA/1. S/N: 01547. Belt width: 16 in. Maximum aperture/clearance above belt: 16 in. W x 1 in. H. Infeed hopper dimensions: 24 in. L x 24 in. W. Unit is equipped with a 6 in. dia. x 18-1/2 in. W press. Isgev Motor, 1 hp, 1700 rpm, 480 V, 1.55 amps, 60 Hz, 3 phase. Montovario Speed Reducer. Conveyor exit height: 21 in. Inlets: (1) 12 in. L x 12 in. W. Infeed. Outlets: (1) 16 in. W x 1 in. H. Overall dimensions: 38 in. L x 37 in. W x 39 in. H.