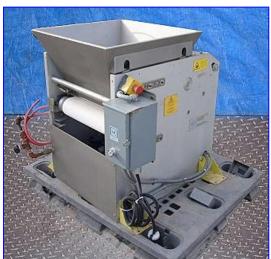

1996 Nuova Euromec Sheeter. Model: 22LA/1. S/N: 01547. Belt width: 16 in. Maximum aperture/clearance above belt: 16 in. W x 1 in. H. Infeed hopper dimensions: 24 in. L x 24 in. W. Unit is equipped with a 6 in. dia. x 18-1/2 in. W press. Isgev Motor, 1 hp, 1700 rpm, 480 V, 1.55 amps, 60 Hz, 3 phase. Montovario Speed Reducer. Conveyor exit height: 21 in. Inlets: (1) 12 in. L x 12 in. W. Infeed. Outlets: (1) 16 in. W x 1 in. H. Overall dimensions: 38 in. L x 37 in. W x 39 in. H.