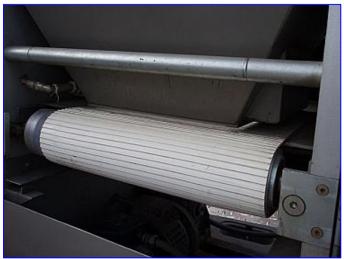

1996 Nuova Euromec Sheeter. Model: 22LA/1. S/N: 01547. Belt width: 16 in. Maximum aperture/clearance above belt: 16 in. W x 1 in. H. Infeed hopper dimensions: 24 in. L x 24 in. W. Unit is equipped with a 6 in. dia. x 18-1/2 in. W press. Isgev Motor, 1 hp, 1700 rpm, 480 V, 1.55 amps, 60 Hz, 3 phase. Montovario Speed Reducer. Conveyor exit height: 21 in. Inlets: (1) 12 in. L x 12 in. W. Infeed. Outlets: (1) 16 in. W x 1 in. H. Overall dimensions: 38 in. L x 37 in. W x 39 in. H.