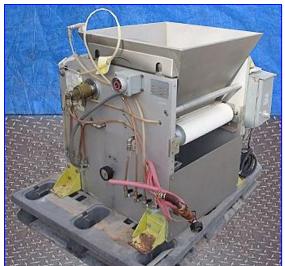

1996 Nuova Euromec Sheeter. Model: 22LA/1. S/N: 01547. Belt width: 16 in. Maximum aperture/clearance above belt: 16 in. W x 1 in. H. Infeed hopper dimensions: 24 in. L x 24 in. W. Unit is equipped with a 6 in. dia. x 18-1/2 in. W press. Isgev Motor, 1 hp, 1700 rpm, 480 V, 1.55 amps, 60 Hz, 3 phase. Montovario Speed Reducer. Conveyor exit height: 21 in. Inlets: (1) 12 in. L x 12 in. W. Infeed. Outlets: (1) 16 in. W x 1 in. H. Overall dimensions: 38 in. L x 37 in. W x 39 in. H.