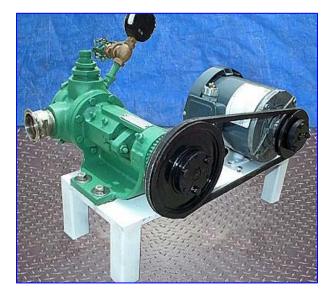

Viking Universal Seal Rotary Pump. Model: H124. S/N: 0814478. Nominal capacity: 15 gpm. General Electric Motor, 1/2 hp, 1725 rpm, 208/460 V, 2.3-2.2/1.1 amps, 60 Hz, 3 phase. The Viking's "gear-within-gear" pumping principle provides low-shear, nonpulsating, cushioned pumping for a wide range of applications without foaming or churning. The enlarged bearing housing at the rear of the pump provides easy drive-end access, and accepts various sealing options including: packing, component mechanical seals, cartridge single-mechanical seals, cartridge double-mechanical seals, and cartridge triple-lip seals. Pump inlet: 2 in. threaded (female). Outlet: 2 in. threaded (female). Overall dimensions: 20 in. L x 18 in. W x 13 in. H. (ACN12a).