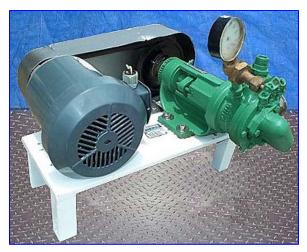

Viking Universal Seal Rotary Pump. Model: H124. S/N: 0814478. Nominal capacity: 15 gpm. General Electric Motor, 1/2 hp, 1725 rpm, 208/460 V, 2.3-2.2/1.1 amps, 60 Hz, 3 phase. The Viking's "gear-within-gear" pumping principle provides low-shear, nonpulsating, cushioned pumping for a wide range of applications without foaming or churning. The enlarged bearing housing at the rear of the pump provides easy drive-end access, and accepts various sealing options including: packing, component mechanical seals, cartridge single-mechanical seals, cartridge double-mechanical seals, and cartridge triple-lip seals. Pump inlet: 2 in. threaded (female). Outlet: 2 in. threaded (female). Overall dimensions: 20 in. L x 18 in. W x 13 in. H. (ACN12a).