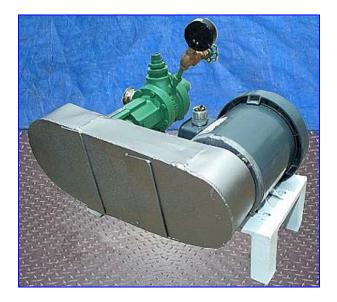

Viking Universal Seal Rotary Pump. Model: H124. S/N: 0814478. Nominal capacity: 15 gpm. General Electric Motor, 1/2 hp, 1725 rpm, 208/460 V, 2.3-2.2/1.1 amps, 60 Hz, 3 phase. The Viking's "gear-within-gear" pumping principle provides low-shear, nonpulsating, cushioned pumping for a wide range of applications without foaming or churning. The enlarged bearing housing at the rear of the pump provides easy drive-end access, and accepts various sealing options including: packing, component mechanical seals, cartridge single-mechanical seals, cartridge double-mechanical seals, and cartridge triple-lip seals. Pump inlet: 2 in. threaded (female). Outlet: 2 in. threaded (female). Overall dimensions: 20 in. L x 18 in. W x 13 in. H. (ACN12a).