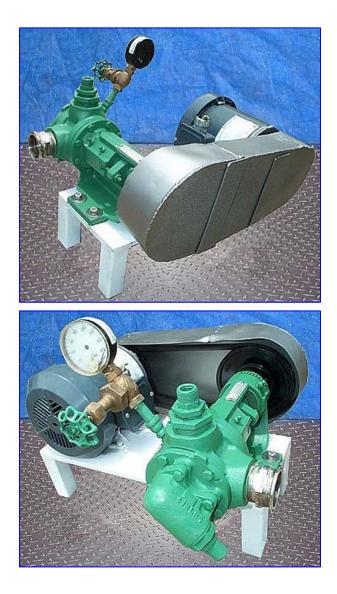

Viking Universal Seal Rotary Pump. Model: H124. S/N: 0814478. Nominal capacity: 15 gpm. General Electric Motor, 1/2 hp, 1725 rpm, 208/460 V, 2.3-2.2/1.1 amps, 60 Hz, 3 phase. The Viking's "gear-within-gear" pumping principle provides low-shear, nonpulsating, cushioned pumping for a wide range of applications without foaming or churning. The enlarged bearing housing at the rear of the pump provides easy drive-end access, and accepts various sealing options including: packing, component mechanical seals, cartridge single-mechanical seals, cartridge double-mechanical seals, and cartridge triple-lip seals. Pump inlet: 2 in. threaded (female). Outlet: 2 in. threaded (female). Overall dimensions: 20 in. L x 18 in. W x 13 in. H. (ACN12a).