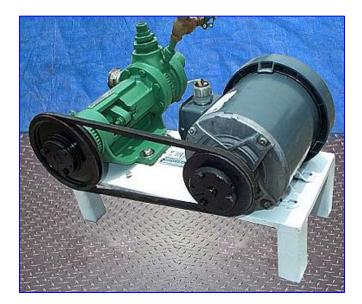

Viking Universal Seal Rotary Pump. Model: H124. S/N: 0814478. Nominal capacity: 15 gpm. General Electric Motor, 1/2 hp, 1725 rpm, 208/460 V, 2.3-2.2/1.1 amps, 60 Hz, 3 phase. The Viking's "gear-within-gear" pumping principle provides low-shear, nonpulsating, cushioned pumping for a wide range of applications without foaming or churning. The enlarged bearing housing at the rear of the pump provides easy drive-end access, and accepts various sealing options including: packing, component mechanical seals, cartridge single-mechanical seals, cartridge double-mechanical seals, and cartridge triple-lip seals. Pump inlet: 2 in. threaded (female). Outlet: 2 in. threaded (female). Overall dimensions: 20 in. L x 18 in. W x 13 in. H. (ACN12a).