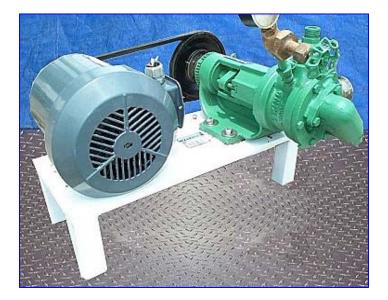

Viking Universal Seal Rotary Pump. Model: H124. S/N: 0814478. Nominal capacity: 15 gpm. General Electric Motor, 1/2 hp, 1725 rpm, 208/460 V, 2.3-2.2/1.1 amps, 60 Hz, 3 phase. The Viking's "gear-within-gear" pumping principle provides low-shear, nonpulsating, cushioned pumping for a wide range of applications without foaming or churning. The enlarged bearing housing at the rear of the pump provides easy drive-end access, and accepts various sealing options including: packing, component mechanical seals, cartridge single-mechanical seals, cartridge double-mechanical seals, and cartridge triple-lip seals. Pump inlet: 2 in. threaded (female). Outlet: 2 in. threaded (female). Overall dimensions: 20 in. L x 18 in. W x 13 in. H. (ACN12a).