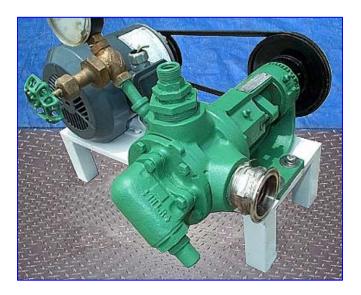

Viking Universal Seal Rotary Pump. Model: H124. S/N: 0814478. Nominal capacity: 15 gpm. General Electric Motor, 1/2 hp, 1725 rpm, 208/460 V, 2.3-2.2/1.1 amps, 60 Hz, 3 phase. The Viking's "gear-within-gear" pumping principle provides low-shear, nonpulsating, cushioned pumping for a wide range of applications without foaming or churning. The enlarged bearing housing at the rear of the pump provides easy drive-end access, and accepts various sealing options including: packing, component mechanical seals, cartridge single-mechanical seals, cartridge double-mechanical seals, and cartridge triple-lip seals. Pump inlet: 2 in. threaded (female). Outlet: 2 in. threaded (female). Overall dimensions: 20 in. L x 18 in. W x 13 in. H. (ACN12a).