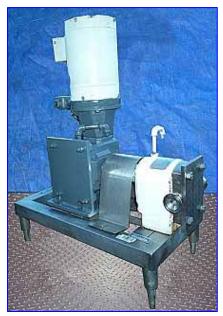

APV Crepaco R-Series Positive Displacement Pump. Size: R1R. S/N: G-8832. Capacity: 0.575 gpm. Displacement per Revolution: 0.01. Seal option: single mechanical. Leeson Motor, 1 hp, 3450 rpm, 208-230/460 V, 2.6/1.3 amps, 60 Hz, 3 phase. Motor drive, ratio: 60 to 1, final speed: 57.5. Complete parts interchangeability. R-Series pumps offer easy disassembly and cleanup of wetted components as well as low maintenance. Typical applications for these pumps are: fruit cocktail, yogurt, alcoholic beverages, dough, chocolate and shampoo. Stainless steel base. Pump inlet/outlet: 1-1/2 in. 'S' line. Overall dimensions: 2 ft. 3 in. L x 1 ft. W x 2 ft. 4 in. H.