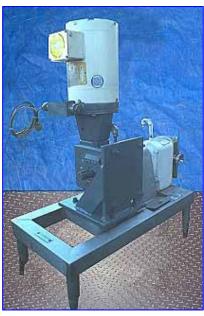

APV Crepaco R-Series Positive Displacement Pump. Size: R1R. S/N: G-8832. Capacity: 0.575 gpm. Displacement per Revolution: 0.01. Seal option: single mechanical. Leeson Motor, 1 hp, 3450 rpm, 208-230/460 V, 2.6/1.3 amps, 60 Hz, 3 phase. Motor drive, ratio: 60 to 1, final speed: 57.5. Complete parts interchangeability. R-Series pumps offer easy disassembly and cleanup of wetted components as well as low maintenance. Typical applications for these pumps are: fruit cocktail, yogurt, alcoholic beverages, dough, chocolate and shampoo. Stainless steel base. Pump inlet/outlet: 1-1/2 in. 'S' line. Overall dimensions: 2 ft. 3 in. L x 1 ft. W x 2 ft. 4 in. H.