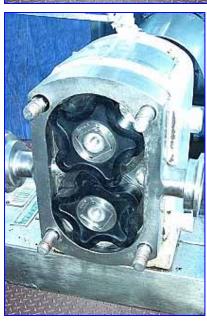

APV Crepaco R-Series Positive Displacement Pump. Size: R1R. S/N: G-8832. Capacity: 0.575 gpm. Displacement per Revolution: 0.01. Seal option: single mechanical. Leeson Motor, 1 hp, 3450 rpm, 208-230/460 V, 2.6/1.3 amps, 60 Hz, 3 phase. Motor drive, ratio: 60 to 1, final speed: 57.5. Complete parts interchangeability. R-Series pumps offer easy disassembly and cleanup of wetted components as well as low maintenance. Typical applications for these pumps are: fruit cocktail, yogurt, alcoholic beverages, dough, chocolate and shampoo. Stainless steel base. Pump inlet/outlet: 1-1/2 in. 'S' line. Overall dimensions: 2 ft. 3 in. L x 1 ft. W x 2 ft. 4 in. H.