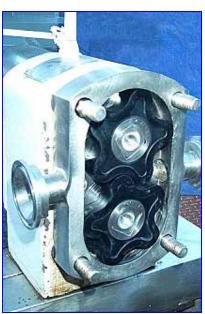

APV Crepaco R-Series Positive Displacement Pump. Size: R1R. S/N: G-8832. Capacity: 0.575 gpm. Displacement per Revolution: 0.01. Seal option: single mechanical. Leeson Motor, 1 hp, 3450 rpm, 208-230/460 V, 2.6/1.3 amps, 60 Hz, 3 phase. Motor drive, ratio: 60 to 1, final speed: 57.5. Complete parts interchangeability. R-Series pumps offer easy disassembly and cleanup of wetted components as well as low maintenance. Typical applications for these pumps are: fruit cocktail, yogurt, alcoholic beverages, dough, chocolate and shampoo. Stainless steel base. Pump inlet/outlet: 1-1/2 in. 'S' line. Overall dimensions: 2 ft. 3 in. L x 1 ft. W x 2 ft. 4 in. H.