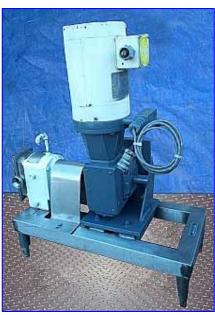

APV Crepaco R-Series Positive Displacement Pump. Size: R1R. S/N: G-8832. Capacity: 0.575 gpm. Displacement per Revolution: 0.01. Seal option: single mechanical. Leeson Motor, 1 hp, 3450 rpm, 208-230/460 V, 2.6/1.3 amps, 60 Hz, 3 phase. Motor drive, ratio: 60 to 1, final speed: 57.5. Complete parts interchangeability. R-Series pumps offer easy disassembly and cleanup of wetted components as well as low maintenance. Typical applications for these pumps are: fruit cocktail, yogurt, alcoholic beverages, dough, chocolate and shampoo. Stainless steel base. Pump inlet/outlet: 1-1/2 in. 'S' line. Overall dimensions: 2 ft. 3 in. L x 1 ft. W x 2 ft. 4 in. H.