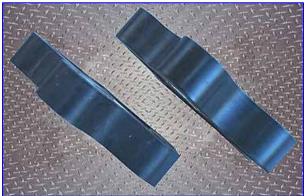

APV Crepaco R-Series Positive Displacement Pump. Size: R1R. S/N: G-8832. Capacity: 0.575 gpm. Displacement per Revolution: 0.01. Seal option: single mechanical. Leeson Motor, 1 hp, 3450 rpm, 208-230/460 V, 2.6/1.3 amps, 60 Hz, 3 phase. Motor drive, ratio: 60 to 1, final speed: 57.5. Complete parts interchangeability. R-Series pumps offer easy disassembly and cleanup of wetted components as well as low maintenance. Typical applications for these pumps are: fruit cocktail, yogurt, alcoholic beverages, dough, chocolate and shampoo. Stainless steel base. Pump inlet/outlet: 1-1/2 in. 'S' line. Overall dimensions: 2 ft. 3 in. L x 1 ft. W x 2 ft. 4 in. H.