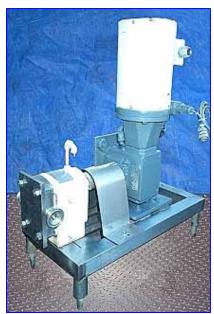

APV Crepaco R-Series Positive Displacement Pump. Size: R1R. S/N: G-8832. Capacity: 0.575 gpm. Displacement per Revolution: 0.01. Seal option: single mechanical. Leeson Motor, 1 hp, 3450 rpm, 208-230/460 V, 2.6/1.3 amps, 60 Hz, 3 phase. Motor drive, ratio: 60 to 1, final speed: 57.5. Complete parts interchangeability. R-Series pumps offer easy disassembly and cleanup of wetted components as well as low maintenance. Typical applications for these pumps are: fruit cocktail, yogurt, alcoholic beverages, dough, chocolate and shampoo. Stainless steel base. Pump inlet/outlet: 1-1/2 in. 'S' line. Overall dimensions: 2 ft. 3 in. L x 1 ft. W x 2 ft. 4 in. H.