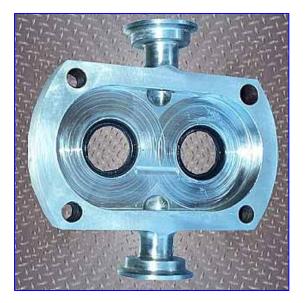

APV Crepaco R-Series Positive Displacement Pump. Size: R1R. S/N: G-8832. Capacity: 0.575 gpm. Displacement per Revolution: 0.01. Seal option: single mechanical. Leeson Motor, 1 hp, 3450 rpm, 208-230/460 V, 2.6/1.3 amps, 60 Hz, 3 phase. Motor drive, ratio: 60 to 1, final speed: 57.5. Complete parts interchangeability. R-Series pumps offer easy disassembly and cleanup of wetted components as well as low maintenance. Typical applications for these pumps are: fruit cocktail, yogurt, alcoholic beverages, dough, chocolate and shampoo. Stainless steel base. Pump inlet/outlet: 1-1/2 in. 'S' line. Overall dimensions: 2 ft. 3 in. L x 1 ft. W x 2 ft. 4 in. H.