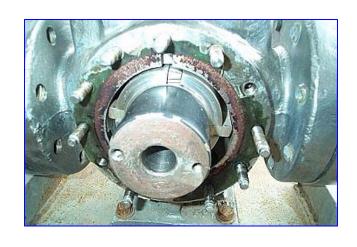

Foster Rotary Vane Pump. Model: RIF3-3. S/N: 73248. Capacity: 20 gpm @ 150,000 SSU. Reliance Electric motor: 3 hp, 1740 rpm, 230/460 V, 9.6/4.8 amps, 60 Hz, 3 ph. Reeves Varidrive Module, maximum ratio: 20.9, final rpm (max. ratio): 83.25 rpm. Eccentric centers for medium to high viscosity liquids. Consists of four sliding vanes with through-vane slots, large ports and pumping chamber, and open flow path for least resistance to highly viscous, hard-to-pump liquids. Steel base. Pump inlet/outlet: 3 in. 'S' line. Overall dimensions: 61 in. L x 30 in. W x 30 in. H.