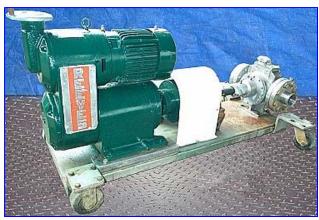

| Foster Rotary Vane Pump |                          |
|-------------------------|--------------------------|
| Mfg: Foster             | Model: RIF3-3            |
| Stock No. SNSL270.2     | Serial No <u>.</u> 73248 |

Foster Rotary Vane Pump. Model: RIF3-3. S/N: 73248. Capacity: 20 gpm @ 150,000 SSU. Reliance Electric motor: 3 hp, 1740 rpm, 230/460 V, 9.6/4.8 amps, 60 Hz, 3 ph. Reeves Varidrive Module, maximum ratio: 20.9, final rpm (max. ratio): 83.25 rpm. Eccentric centers for medium to high viscosity liquids. Consists of four sliding vanes with through-vane slots, large ports and pumping chamber, and open flow path for least resistance to highly viscous, hard-to-pump liquids. Steel base. Pump inlet/outlet: 3 in. 'S' line. Overall dimensions: 61 in. L x 30 in. W x 30 in. H.