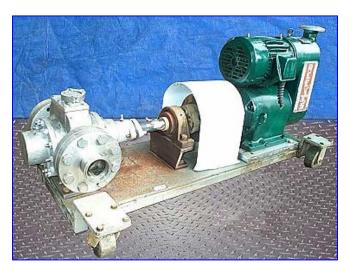

| Foster Rotary Vane Pump |                          |
|-------------------------|--------------------------|
| Mfg: Foster             | Model: RIF3-3            |
| Stock No. SNSL270.2     | Serial No <u>.</u> 73248 |

Foster Rotary Vane Pump. Model: RIF3-3. S/N: 73248. Capacity: 20 gpm @ 150,000 SSU. Reliance Electric motor: 3 hp, 1740 rpm, 230/460 V, 9.6/4.8 amps, 60 Hz, 3 ph. Reeves Varidrive Module, maximum ratio: 20.9, final rpm (max. ratio): 83.25 rpm. Eccentric centers for medium to high viscosity liquids. Consists of four sliding vanes with through-vane slots, large ports and pumping chamber, and open flow path for least resistance to highly viscous, hard-to-pump liquids. Steel base. Pump inlet/outlet: 3 in. 'S' line. Overall dimensions: 61 in. L x 30 in. W x 30 in. H.