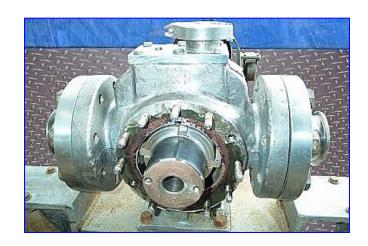

Foster Rotary Vane Pump. Model: RIF3-3. S/N: 73248. Capacity: 20 gpm @ 150,000 SSU. Reliance Electric motor: 3 hp, 1740 rpm, 230/460 V, 9.6/4.8 amps, 60 Hz, 3 ph. Reeves Varidrive Module, maximum ratio: 20.9, final rpm (max. ratio): 83.25 rpm. Eccentric centers for medium to high viscosity liquids. Consists of four sliding vanes with through-vane slots, large ports and pumping chamber, and open flow path for least resistance to highly viscous, hard-to-pump liquids. Steel base. Pump inlet/outlet: 3 in. 'S' line. Overall dimensions: 61 in. L x 30 in. W x 30 in. H.