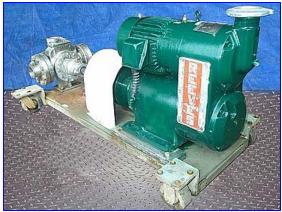

| Foster Rotary Vane Pump |                          |
|-------------------------|--------------------------|
| Mfg: Foster             | Model: RIF3-3            |
| Stock No. SNSL270.2     | Serial No <u>.</u> 73248 |

Foster Rotary Vane Pump. Model: RIF3-3. S/N: 73248. Capacity: 20 gpm @ 150,000 SSU. Reliance Electric motor: 3 hp, 1740 rpm, 230/460 V, 9.6/4.8 amps, 60 Hz, 3 ph. Reeves Varidrive Module, maximum ratio: 20.9, final rpm (max. ratio): 83.25 rpm. Eccentric centers for medium to high viscosity liquids. Consists of four sliding vanes with through-vane slots, large ports and pumping chamber, and open flow path for least resistance to highly viscous, hard-to-pump liquids. Steel base. Pump inlet/outlet: 3 in. 'S' line. Overall dimensions: 61 in. L x 30 in. W x 30 in. H.