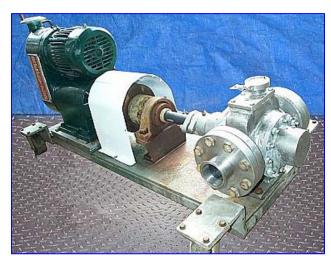

| Foster Rotary Vane Pump |                          |
|-------------------------|--------------------------|
| Mfg: Foster             | Model: RIF3-3            |
| Stock No. SNSL270.2     | Serial No <u>.</u> 73248 |

Foster Rotary Vane Pump. Model: RIF3-3. S/N: 73248. Capacity: 20 gpm @ 150,000 SSU. Reliance Electric motor: 3 hp, 1740 rpm, 230/460 V, 9.6/4.8 amps, 60 Hz, 3 ph. Reeves Varidrive Module, maximum ratio: 20.9, final rpm (max. ratio): 83.25 rpm. Eccentric centers for medium to high viscosity liquids. Consists of four sliding vanes with through-vane slots, large ports and pumping chamber, and open flow path for least resistance to highly viscous, hard-to-pump liquids. Steel base. Pump inlet/outlet: 3 in. 'S' line. Overall dimensions: 61 in. L x 30 in. W x 30 in. H.