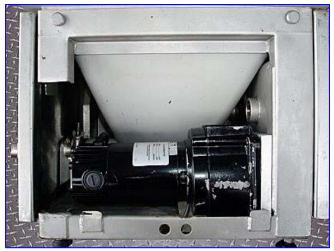

| AccuRate Dry Material Feeder |            |
|------------------------------|------------|
| Mfg: AccuRate                | Model: 300 |
| Stock No. SNSL272.6          | Serial No. |

AccuRate Dry Material Feeder. Model: 300. 304 stainless steel construction. Capacity: 3.69 cu. ft./hr. Food grade vinyl infeed hopper dimensions: 12 in. L x 12 in. W. Helix screw dimensions: 3/4 in. dia. x 18 in. L. Pre-sifting is possible by a 1/4 in. mesh screen. Bison DC Gearmotor, 1/8 hp, 1750 rpm, 59 rpm (final), 90 V, 1.14 amps. Dry material feeders handle a wide variety of fine powders, flakes, granules chips, and pellets. 4.0 cu. ft. extension hopper included. Inlets: 9 in. L x 9 in. W. Outlets: (1) 3/4 in. dia. discharge. Overall dimensions: 15 in. L x 15 in. W x 26-1/2 in. H.