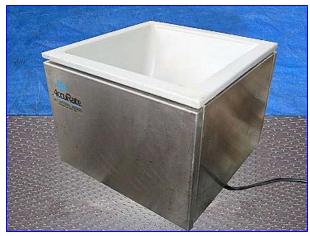

| AccuRate Dry Material Feeder |            |
|------------------------------|------------|
| Mfg: AccuRate                | Model: 300 |
| Stock No. SNSL272.6          | Serial No. |

AccuRate Dry Material Feeder. Model: 300. 304 stainless steel construction. Capacity: 3.69 cu. ft./hr. Food grade vinyl infeed hopper dimensions: 12 in. L x 12 in. W. Helix screw dimensions: 3/4 in. dia. x 18 in. L. Pre-sifting is possible by a 1/4 in. mesh screen. Bison DC Gearmotor, 1/8 hp, 1750 rpm, 59 rpm (final), 90 V, 1.14 amps. Dry material feeders handle a wide variety of fine powders, flakes, granules chips, and pellets. 4.0 cu. ft. extension hopper included. Inlets: 9 in. L x 9 in. W. Outlets: (1) 3/4 in. dia. discharge. Overall dimensions: 15 in. L x 15 in. W x 26-1/2 in. H.