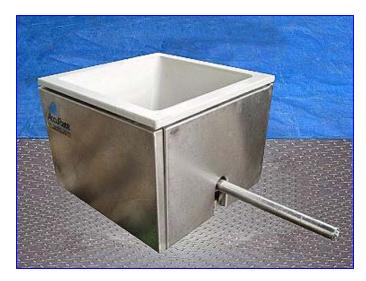

| AccuRate Dry Material Feeder |            |
|------------------------------|------------|
| Mfg: AccuRate                | Model: 300 |
| Stock No. SNSL272.6          | Serial No. |

AccuRate Dry Material Feeder. Model: 300. 304 stainless steel construction. Capacity: 3.69 cu. ft./hr. Food grade vinyl infeed hopper dimensions: 12 in. L x 12 in. W. Helix screw dimensions: 3/4 in. dia. x 18 in. L. Pre-sifting is possible by a 1/4 in. mesh screen. Bison DC Gearmotor, 1/8 hp, 1750 rpm, 59 rpm (final), 90 V, 1.14 amps. Dry material feeders handle a wide variety of fine powders, flakes, granules chips, and pellets. 4.0 cu. ft. extension hopper included. Inlets: 9 in. L x 9 in. W. Outlets: (1) 3/4 in. dia. discharge. Overall dimensions: 15 in. L x 15 in. W x 26-1/2 in. H.