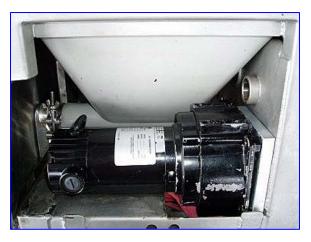

| AccuRate Dry Material Feeder |            |
|------------------------------|------------|
| Mfg: AccuRate                | Model: 300 |
| Stock No. SNSL272.6          | Serial No. |

AccuRate Dry Material Feeder. Model: 300. 304 stainless steel construction. Capacity: 3.69 cu. ft./hr. Food grade vinyl infeed hopper dimensions: 12 in. L x 12 in. W. Helix screw dimensions: 3/4 in. dia. x 18 in. L. Pre-sifting is possible by a 1/4 in. mesh screen. Bison DC Gearmotor, 1/8 hp, 1750 rpm, 59 rpm (final), 90 V, 1.14 amps. Dry material feeders handle a wide variety of fine powders, flakes, granules chips, and pellets. 4.0 cu. ft. extension hopper included. Inlets: 9 in. L x 9 in. W. Outlets: (1) 3/4 in. dia. discharge. Overall dimensions: 15 in. L x 15 in. W x 26-1/2 in. H.