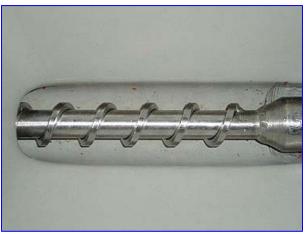

| AccuRate Dry Material Feeder |            |
|------------------------------|------------|
| Mfg: AccuRate                | Model: 300 |
| Stock No. SNSL272.6          | Serial No. |

AccuRate Dry Material Feeder. Model: 300. 304 stainless steel construction. Capacity: 3.69 cu. ft./hr. Food grade vinyl infeed hopper dimensions: 12 in. L x 12 in. W. Helix screw dimensions: 3/4 in. dia. x 18 in. L. Pre-sifting is possible by a 1/4 in. mesh screen. Bison DC Gearmotor, 1/8 hp, 1750 rpm, 59 rpm (final), 90 V, 1.14 amps. Dry material feeders handle a wide variety of fine powders, flakes, granules chips, and pellets. 4.0 cu. ft. extension hopper included. Inlets: 9 in. L x 9 in. W. Outlets: (1) 3/4 in. dia. discharge. Overall dimensions: 15 in. L x 15 in. W x 26-1/2 in. H.