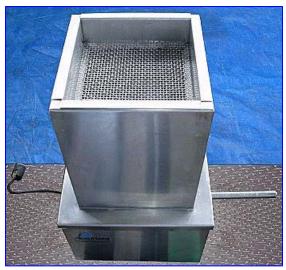

| AccuRate Dry Material Feeder |            |
|------------------------------|------------|
| Mfg: AccuRate                | Model: 300 |
| Stock No. SNSL272.6          | Serial No. |

AccuRate Dry Material Feeder. Model: 300. 304 stainless steel construction. Capacity: 3.69 cu. ft./hr. Food grade vinyl infeed hopper dimensions: 12 in. L x 12 in. W. Helix screw dimensions: 3/4 in. dia. x 18 in. L. Pre-sifting is possible by a 1/4 in. mesh screen. Bison DC Gearmotor, 1/8 hp, 1750 rpm, 59 rpm (final), 90 V, 1.14 amps. Dry material feeders handle a wide variety of fine powders, flakes, granules chips, and pellets. 4.0 cu. ft. extension hopper included. Inlets: 9 in. L x 9 in. W. Outlets: (1) 3/4 in. dia. discharge. Overall dimensions: 15 in. L x 15 in. W x 26-1/2 in. H.