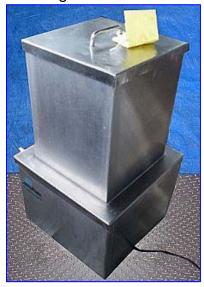

| AccuRate Dry Material Feeder |            |
|------------------------------|------------|
| Mfg: AccuRate                | Model: 300 |
| Stock No. SNSL272.6          | Serial No. |

AccuRate Dry Material Feeder. Model: 300. 304 stainless steel construction. Capacity: 3.69 cu. ft./hr. Food grade vinyl infeed hopper dimensions: 12 in. L x 12 in. W. Helix screw dimensions: 3/4 in. dia. x 18 in. L. Pre-sifting is possible by a 1/4 in. mesh screen. Bison DC Gearmotor, 1/8 hp, 1750 rpm, 59 rpm (final), 90 V, 1.14 amps. Dry material feeders handle a wide variety of fine powders, flakes, granules chips, and pellets. 4.0 cu. ft. extension hopper included. Inlets: 9 in. L x 9 in. W. Outlets: (1) 3/4 in. dia. discharge. Overall dimensions: 15 in. L x 15 in. W x 26-1/2 in. H.