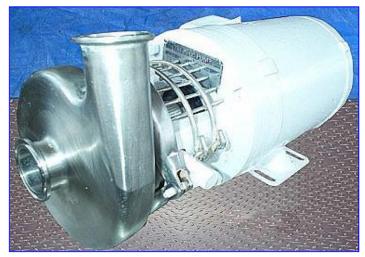

| Tri-Flow C114 Centrifugal Pump |                          |
|--------------------------------|--------------------------|
| Mfg: Tri-Flow                  | Model: C114MD56T-S       |
| Stock No. SNSL365.             | Serial No <u>.</u> V2240 |

Tri-Flow C114 Centrifugal Pump. Model: C114MD56T-S. S/N: V2240. Pump capacity: 65 gpm. External balanced seal. Impeller: 3-1/2 in. diameter. Reliance Electric Motor, 1/2 hp, 1725 rpm, 2-2/1 amps, 60 Hz, 3 phase. Typical applications: dairy products, cream style corn, tomatoes, beverages, etc. Also applicable for acid cleaning solutions and detergents. Pump inlet/outlet: 1-1/2 in. 'S' line. Overall dimensions: 17 in. L x 10 in. W x 7 in. H.