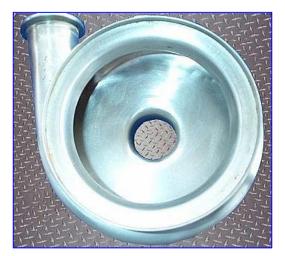

| Tri-Flow C114 Centrifugal Pump |                          |
|--------------------------------|--------------------------|
| Mfg: Tri-Flow                  | Model: C114MD56T-S       |
| Stock No. SNSL365.             | Serial No <u>.</u> V2240 |

Tri-Flow C114 Centrifugal Pump. Model: C114MD56T-S. S/N: V2240. Pump capacity: 65 gpm. External balanced seal. Impeller: 3-1/2 in. diameter. Reliance Electric Motor, 1/2 hp, 1725 rpm, 2-2/1 amps, 60 Hz, 3 phase. Typical applications: dairy products, cream style corn, tomatoes, beverages, etc. Also applicable for acid cleaning solutions and detergents. Pump inlet/outlet: 1-1/2 in. 'S' line. Overall dimensions: 17 in. L x 10 in. W x 7 in. H.