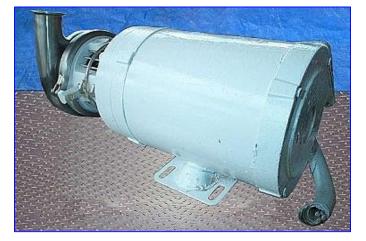

| Tri-Flow C114 Centrifugal Pump |                          |
|--------------------------------|--------------------------|
| Mfg: Tri-Flow                  | Model: C114MD56T-S       |
| Stock No. SNSL365.             | Serial No <u>.</u> V2240 |

Tri-Flow C114 Centrifugal Pump. Model: C114MD56T-S. S/N: V2240. Pump capacity: 65 gpm. External balanced seal. Impeller: 3-1/2 in. diameter. Reliance Electric Motor, 1/2 hp, 1725 rpm, 2-2/1 amps, 60 Hz, 3 phase. Typical applications: dairy products, cream style corn, tomatoes, beverages, etc. Also applicable for acid cleaning solutions and detergents. Pump inlet/outlet: 1-1/2 in. 'S' line. Overall dimensions: 17 in. L x 10 in. W x 7 in. H.