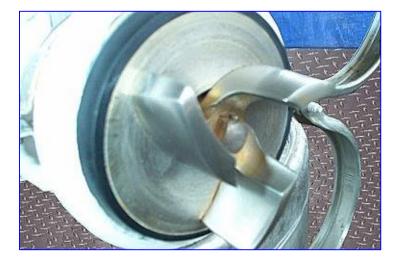

Tri-Flow C114 Centrifugal Pump. Model: C114MD56T-S. S/N: V2240. Pump capacity: 65 gpm. External balanced seal. Impeller: 3-1/2 in. diameter. Reliance Electric Motor, 1/2 hp, 1725 rpm, 2-2/1 amps, 60 Hz, 3 phase. Typical applications: dairy products, cream style corn, tomatoes, beverages, etc. Also applicable for acid cleaning solutions and detergents. Pump inlet/outlet: 1-1/2 in. 'S' line. Overall dimensions: 17 in. L x 10 in. W x 7 in. H.