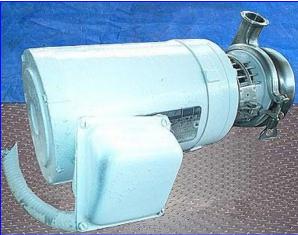

| Tri-Flow C114 Centrifugal Pump |                          |
|--------------------------------|--------------------------|
| Mfg: Tri-Flow                  | Model: C114MD56T-S       |
| Stock No. SNSL365.             | Serial No <u>.</u> V2240 |

Tri-Flow C114 Centrifugal Pump. Model: C114MD56T-S. S/N: V2240. Pump capacity: 65 gpm. External balanced seal. Impeller: 3-1/2 in. diameter. Reliance Electric Motor, 1/2 hp, 1725 rpm, 2-2/1 amps, 60 Hz, 3 phase. Typical applications: dairy products, cream style corn, tomatoes, beverages, etc. Also applicable for acid cleaning solutions and detergents. Pump inlet/outlet: 1-1/2 in. 'S' line. Overall dimensions: 17 in. L x 10 in. W x 7 in. H.