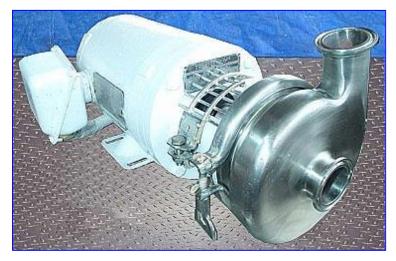

| Tri-Flow C114 Centrifugal Pump |                          |
|--------------------------------|--------------------------|
| Mfg: Tri-Flow                  | Model: C114MD56T-S       |
| Stock No. SNSL365.             | Serial No <u>.</u> V2240 |

Tri-Flow C114 Centrifugal Pump. Model: C114MD56T-S. S/N: V2240. Pump capacity: 65 gpm. External balanced seal. Impeller: 3-1/2 in. diameter. Reliance Electric Motor, 1/2 hp, 1725 rpm, 2-2/1 amps, 60 Hz, 3 phase. Typical applications: dairy products, cream style corn, tomatoes, beverages, etc. Also applicable for acid cleaning solutions and detergents. Pump inlet/outlet: 1-1/2 in. 'S' line. Overall dimensions: 17 in. L x 10 in. W x 7 in. H.