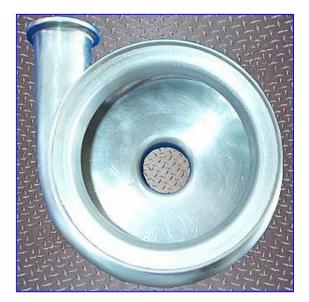

Tri-Flow C114 Centrifugal Pump. Model: C114MD56T-S. S/N: V2247. Pump capacity: 135 gpm. External balanced seal. Impeller: 2-3/4 in. diameter. Baldor Industrial motor, 1 hp, 3450 rpm, 230/460 V, 3.2/1.5 amps, 60 Hz, 3 phase. Typical applications: dairy products, cream style corn, tomatoes, beverages, etc. Also applicable for acid cleaning solutions and detergents. Pump inlet/outlet: 1-1/2 in.  $\pounds$ qline. Overall dimensions: 18 in. L x 9 in. W x 7 in. H.