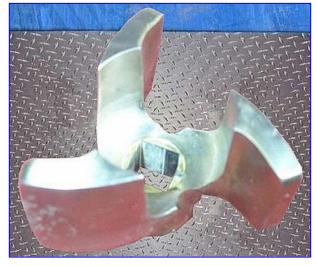

Tri-Flow C114 Centrifugal Pump. Model: C114MD56T-S. S/N: V2247. Pump capacity: 135 gpm. External balanced seal. Impeller: 2-3/4 in. diameter. Baldor Industrial motor, 1 hp, 3450 rpm, 230/460 V, 3.2/1.5 amps, 60 Hz, 3 phase. Typical applications: dairy products, cream style corn, tomatoes, beverages, etc. Also applicable for acid cleaning solutions and detergents. Pump inlet/outlet: 1-1/2 in.  $\pounds$ qline. Overall dimensions: 18 in. L x 9 in. W x 7 in. H.