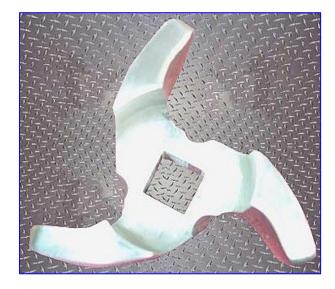

Tri-Flow C114 Centrifugal Pump. Model: C114MD56T-S. S/N: V2247. Pump capacity: 135 gpm. External balanced seal. Impeller: 2-3/4 in. diameter. Baldor Industrial motor, 1 hp, 3450 rpm, 230/460 V, 3.2/1.5 amps, 60 Hz, 3 phase. Typical applications: dairy products, cream style corn, tomatoes, beverages, etc. Also applicable for acid cleaning solutions and detergents. Pump inlet/outlet: 1-1/2 in.  $\pounds$ qline. Overall dimensions: 18 in. L x 9 in. W x 7 in. H.