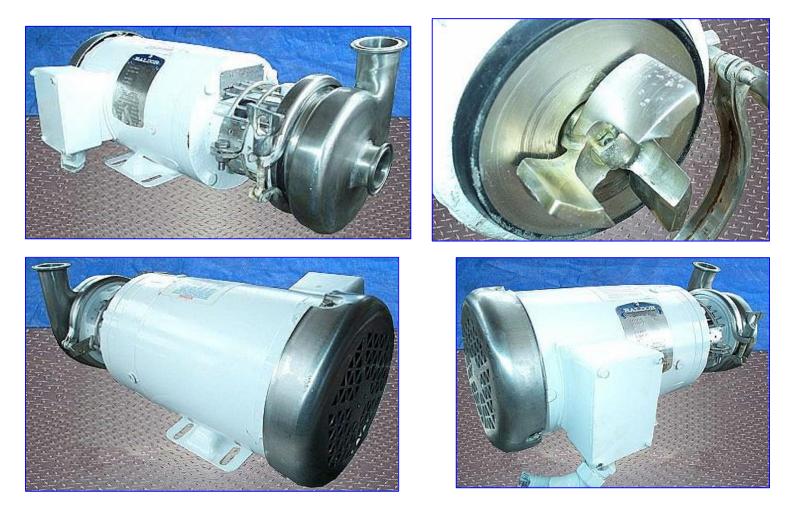

| Tri-Flow C114 Centrifugal Pump |                          |
|--------------------------------|--------------------------|
| Mfg: Tri-Flow                  | Model: C114MD56T-S       |
| Stock No. SNSL366.             | Serial No <u>.</u> V2247 |

Tri-Flow C114 Centrifugal Pump. Model: C114MD56T-S. S/N: V2247. Pump capacity: 135 gpm. External balanced seal. Impeller: 2-3/4 in. diameter. Baldor Industrial motor, 1 hp, 3450 rpm, 230/460 V, 3.2/1.5 amps, 60 Hz, 3 phase. Typical applications: dairy products, cream style corn, tomatoes, beverages, etc. Also applicable for acid cleaning solutions and detergents. Pump inlet/outlet: 1-1/2 in.  $\pounds$ qline. Overall dimensions: 18 in. L x 9 in. W x 7 in. H.