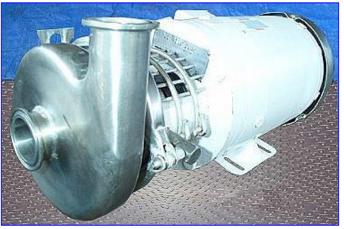

| Tri-Flow C114 Centrifugal Pump |                          |
|--------------------------------|--------------------------|
| Mfg: Tri-Flow                  | Model: C114MD56T-S       |
| Stock No. SNSL366.             | Serial No <u>.</u> V2247 |

Tri-Flow C114 Centrifugal Pump. Model: C114MD56T-S. S/N: V2247. Pump capacity: 135 gpm. External balanced seal. Impeller: 2-3/4 in. diameter. Baldor Industrial motor, 1 hp, 3450 rpm, 230/460 V, 3.2/1.5 amps, 60 Hz, 3 phase. Typical applications: dairy products, cream style corn, tomatoes, beverages, etc. Also applicable for acid cleaning solutions and detergents. Pump inlet/outlet: 1-1/2 in.  $\pounds$ qline. Overall dimensions: 18 in. L x 9 in. W x 7 in. H.