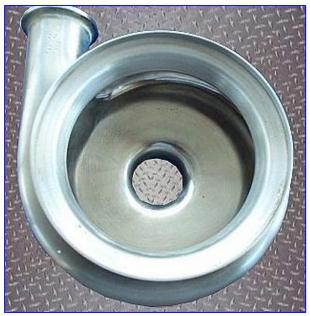

Tri-Flow C114 Centrifugal Pump. Model: C114MD56T-S. S/N: V2246. Pump capacity: 86 gpm. External balanced seal. Impeller: 4 in. diameter. Reliance Electric Motor, 1/2 hp, 1725 rpm, 2-2/1 amps, 60 Hz, 3 phase. Typical applications: dairy products, cream style corn, tomatoes, beverages, etc. Also applicable for acid cleaning solutions and detergents. Pump inlet/outlet: 1-1/2 in. £qline. Overall dimensions: 17 in. L x 10 in. W x 7 in. H.