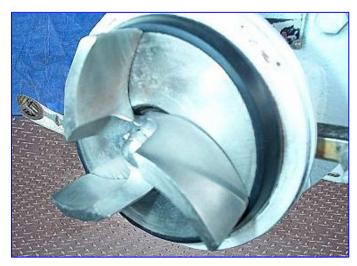

Tri-Flow C114 Centrifugal Pump. Model: C114MD56T-S. S/N: V2246. Pump capacity: 86 gpm. External balanced seal. Impeller: 4 in. diameter. Reliance Electric Motor, 1/2 hp, 1725 rpm, 2-2/1 amps, 60 Hz, 3 phase. Typical applications: dairy products, cream style corn, tomatoes, beverages, etc. Also applicable for acid cleaning solutions and detergents. Pump inlet/outlet: 1-1/2 in. £qline. Overall dimensions: 17 in. L x 10 in. W x 7 in. H.