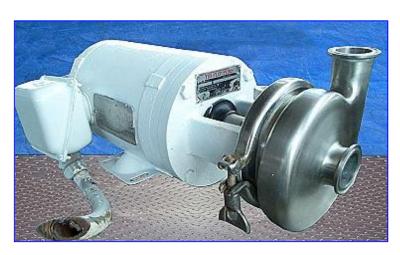

| Tri-Flow C114 Centrifugal Pump |                    |
|--------------------------------|--------------------|
| Mfg: Tri-Flow                  | Model: C114MD56T-S |
| Stock No. SNSL367.             | Serial No. V2246   |

Tri-Flow C114 Centrifugal Pump. Model: C114MD56T-S. S/N: V2246. Pump capacity: 86 gpm. External balanced seal. Impeller: 4 in. diameter. Reliance Electric Motor, 1/2 hp, 1725 rpm, 2-2/1 amps, 60 Hz, 3 phase. Typical applications: dairy products, cream style corn, tomatoes, beverages, etc. Also applicable for acid cleaning solutions and detergents. Pump inlet/outlet: 1-1/2 in. £qline. Overall dimensions: 17 in. L x 10 in. W x 7 in. H.