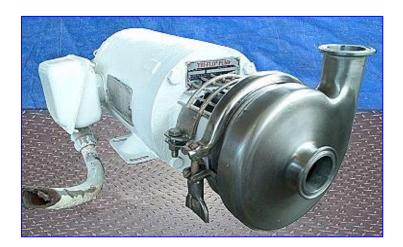

| Tri-Flow C114 Centrifugal Pump |                    |
|--------------------------------|--------------------|
| Mfg: Tri-Flow                  | Model: C114MD56T-S |
| Stock No. SNSL367.             | Serial No. V2246   |

Tri-Flow C114 Centrifugal Pump. Model: C114MD56T-S. S/N: V2246. Pump capacity: 86 gpm. External balanced seal. Impeller: 4 in. diameter. Reliance Electric Motor, 1/2 hp, 1725 rpm, 2-2/1 amps, 60 Hz, 3 phase. Typical applications: dairy products, cream style corn, tomatoes, beverages, etc. Also applicable for acid cleaning solutions and detergents. Pump inlet/outlet: 1-1/2 in. £qline. Overall dimensions: 17 in. L x 10 in. W x 7 in. H.