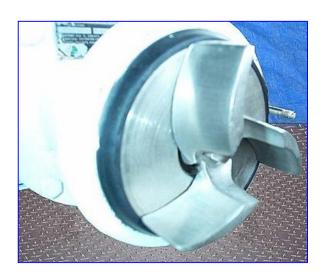

Tri-Flow C114 Centrifugal Pump. Model: C114MD56T-S. S/N: V2246. Pump capacity: 86 gpm. External balanced seal. Impeller: 4 in. diameter. Reliance Electric Motor, 1/2 hp, 1725 rpm, 2-2/1 amps, 60 Hz, 3 phase. Typical applications: dairy products, cream style corn, tomatoes, beverages, etc. Also applicable for acid cleaning solutions and detergents. Pump inlet/outlet: 1-1/2 in. £qline. Overall dimensions: 17 in. L x 10 in. W x 7 in. H.