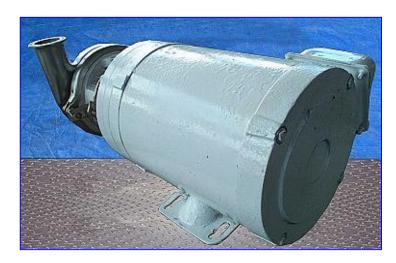

| Tri-Flow C114 Centrifugal Pump |                    |
|--------------------------------|--------------------|
| Mfg: Tri-Flow                  | Model: C114MD56T-S |
| Stock No. SNSL367.             | Serial No. V2246   |

Tri-Flow C114 Centrifugal Pump. Model: C114MD56T-S. S/N: V2246. Pump capacity: 86 gpm. External balanced seal. Impeller: 4 in. diameter. Reliance Electric Motor, 1/2 hp, 1725 rpm, 2-2/1 amps, 60 Hz, 3 phase. Typical applications: dairy products, cream style corn, tomatoes, beverages, etc. Also applicable for acid cleaning solutions and detergents. Pump inlet/outlet: 1-1/2 in. £qline. Overall dimensions: 17 in. L x 10 in. W x 7 in. H.