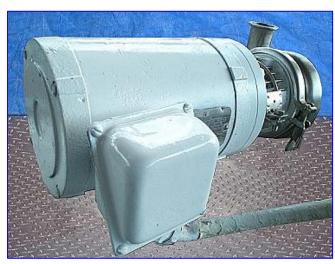

| Tri-Flow C114 Centrifugal Pump |                    |
|--------------------------------|--------------------|
| Mfg: Tri-Flow                  | Model: C114MD56T-S |
| Stock No. SNSL367.             | Serial No. V2246   |

Tri-Flow C114 Centrifugal Pump. Model: C114MD56T-S. S/N: V2246. Pump capacity: 86 gpm. External balanced seal. Impeller: 4 in. diameter. Reliance Electric Motor, 1/2 hp, 1725 rpm, 2-2/1 amps, 60 Hz, 3 phase. Typical applications: dairy products, cream style corn, tomatoes, beverages, etc. Also applicable for acid cleaning solutions and detergents. Pump inlet/outlet: 1-1/2 in. £qline. Overall dimensions: 17 in. L x 10 in. W x 7 in. H.