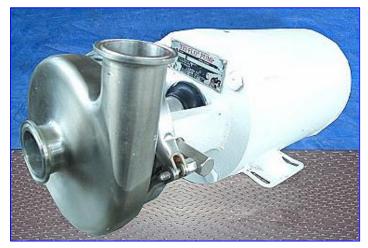

| Tri-Flow C114 Centrifugal Pump |                    |
|--------------------------------|--------------------|
| Mfg: Tri-Flow                  | Model: C114MD56T-S |
| Stock No. SNSL367.             | Serial No. V2246   |

Tri-Flow C114 Centrifugal Pump. Model: C114MD56T-S. S/N: V2246. Pump capacity: 86 gpm. External balanced seal. Impeller: 4 in. diameter. Reliance Electric Motor, 1/2 hp, 1725 rpm, 2-2/1 amps, 60 Hz, 3 phase. Typical applications: dairy products, cream style corn, tomatoes, beverages, etc. Also applicable for acid cleaning solutions and detergents. Pump inlet/outlet: 1-1/2 in. £qline. Overall dimensions: 17 in. L x 10 in. W x 7 in. H.