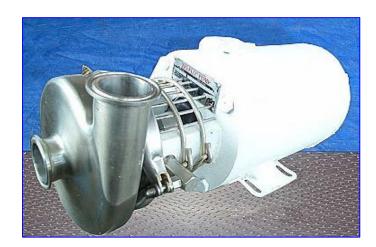

| Tri-Flow C114 Centrifugal Pump |                    |
|--------------------------------|--------------------|
| Mfg: Tri-Flow                  | Model: C114MD56T-S |
| Stock No. SNSL367.             | Serial No. V2246   |

Tri-Flow C114 Centrifugal Pump. Model: C114MD56T-S. S/N: V2246. Pump capacity: 86 gpm. External balanced seal. Impeller: 4 in. diameter. Reliance Electric Motor, 1/2 hp, 1725 rpm, 2-2/1 amps, 60 Hz, 3 phase. Typical applications: dairy products, cream style corn, tomatoes, beverages, etc. Also applicable for acid cleaning solutions and detergents. Pump inlet/outlet: 1-1/2 in. £qline. Overall dimensions: 17 in. L x 10 in. W x 7 in. H.