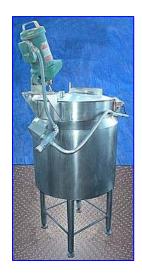

Stainless Steel Jacketed Kettle with Lightnin Mixer- 60 Gallon. Lightnin High-Speed High-Shear Mixer, Model: XD-30, S/N: 96/E71834, Lightnin Dura-Mix Motor, 1/3 hp, 1725 & 1450 rpm, 208-220/440 V, 1.4-1.4/0.7 amps, 60 & 50 Hz. Mixer is equipped with an easy-positioning handle, a positive chuck, one-piece aluminum housing, and a built-in dampening pad between the housing ball and clamp socket to minimize vibrations. Shaft dimensions: 34 in. H. Propeller: 4 in. diameter. Inlets: (1) 1 in. dia. NPT (male, jacket), (2) 2 in. dia. pipes, (1) 11-1/2 in. dia. infeed. Outlets: 1/2 in. dia. 'S' line fitting (tank discharge), (1) 1 in. dia. NPT (male, jacket). Overall dimensions: 30 in dia. x 74 in. H.