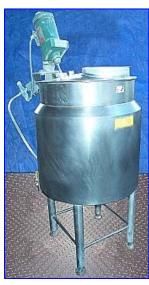

| Stainless Steel Jacketed Kettle with Lightnin Mixer- 60 Gallon |            |
|----------------------------------------------------------------|------------|
| Mfg:                                                           | Model:     |
| Stock No. SNSL386.11a                                          | Serial No. |

Stainless Steel Jacketed Kettle with Lightnin Mixer- 60 Gallon. Lightnin High-Speed High-Shear Mixer, Model: XD-30, S/N: 96/E71834, Lightnin Dura-Mix Motor, 1/3 hp, 1725 & 1450 rpm, 208-220/440 V, 1.4-1.4/0.7 amps, 60 & 50 Hz. Mixer is equipped with an easy-positioning handle, a positive chuck, one-piece aluminum housing, and a built-in dampening pad between the housing ball and clamp socket to minimize vibrations. Shaft dimensions: 34 in. H. Propeller: 4 in. diameter. Inlets: (1) 1 in. dia. NPT (male, jacket), (2) 2 in. dia. pipes, (1) 11-1/2 in. dia. infeed. Outlets: 1/2 in. dia. 'S' line fitting (tank discharge), (1) 1 in. dia. NPT (male, jacket). Overall dimensions: 30 in dia. x 74 in. H.