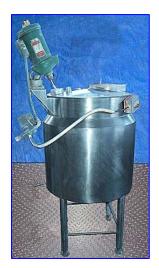

Stainless Steel Jacketed Kettle with Lightnin Mixer- 60 Gallon. Lightnin High-Speed High-Shear Mixer, Model: XD-30, S/N: 96/E71834, Lightnin Dura-Mix Motor, 1/3 hp, 1725 & 1450 rpm, 208-220/440 V, 1.4-1.4/0.7 amps, 60 & 50 Hz. Mixer is equipped with an easy-positioning handle, a positive chuck, one-piece aluminum housing, and a built-in dampening pad between the housing ball and clamp socket to minimize vibrations. Shaft dimensions: 34 in. H. Propeller: 4 in. diameter. Inlets: (1) 1 in. dia. NPT (male, jacket), (2) 2 in. dia. pipes, (1) 11-1/2 in. dia. infeed. Outlets: 1/2 in. dia. 'S' line fitting (tank discharge), (1) 1 in. dia. NPT (male, jacket). Overall dimensions: 30 in dia. x 74 in. H.