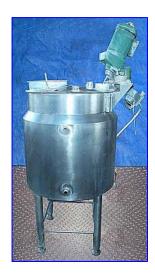

Stainless Steel Jacketed Kettle with Lightnin Mixer- 60 Gallon. Lightnin High-Speed High-Shear Mixer, Model: XD-30, S/N: 96/E71834, Lightnin Dura-Mix Motor, 1/3 hp, 1725 & 1450 rpm, 208-220/440 V, 1.4-1.4/0.7 amps, 60 & 50 Hz. Mixer is equipped with an easy-positioning handle, a positive chuck, one-piece aluminum housing, and a built-in dampening pad between the housing ball and clamp socket to minimize vibrations. Shaft dimensions: 34 in. H. Propeller: 4 in. diameter. Inlets: (1) 1 in. dia. NPT (male, jacket), (2) 2 in. dia. pipes, (1) 11-1/2 in. dia. infeed. Outlets: 1/2 in. dia. 'S' line fitting (tank discharge), (1) 1 in. dia. NPT (male, jacket). Overall dimensions: 30 in dia. x 74 in. H.