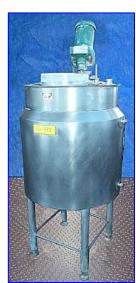

| Stainless Steel Jacketed Kettle with Lightnin Mixer- 60 Gallon |            |
|----------------------------------------------------------------|------------|
| Mfg:                                                           | Model:     |
| Stock No. SNSL386.11a                                          | Serial No. |

Stainless Steel Jacketed Kettle with Lightnin Mixer- 60 Gallon. Lightnin High-Speed High-Shear Mixer, Model: XD-30, S/N: 96/E71834, Lightnin Dura-Mix Motor, 1/3 hp, 1725 & 1450 rpm, 208-220/440 V, 1.4-1.4/0.7 amps, 60 & 50 Hz. Mixer is equipped with an easy-positioning handle, a positive chuck, one-piece aluminum housing, and a built-in dampening pad between the housing ball and clamp socket to minimize vibrations. Shaft dimensions: 34 in. H. Propeller: 4 in. diameter. Inlets: (1) 1 in. dia. NPT (male, jacket), (2) 2 in. dia. pipes, (1) 11-1/2 in. dia. infeed. Outlets: 1/2 in. dia. 'S' line fitting (tank discharge), (1) 1 in. dia. NPT (male, jacket). Overall dimensions: 30 in dia. x 74 in. H.