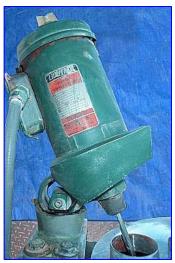

Stainless Steel Jacketed Kettle with Lightnin Mixer- 60 Gallon. Lightnin High-Speed High-Shear Mixer, Model: XD-30, S/N: 96/E71834, Lightnin Dura-Mix Motor, 1/3 hp, 1725 & 1450 rpm, 208-220/440 V, 1.4-1.4/0.7 amps, 60 & 50 Hz. Mixer is equipped with an easy-positioning handle, a positive chuck, one-piece aluminum housing, and a built-in dampening pad between the housing ball and clamp socket to minimize vibrations. Shaft dimensions: 34 in. H. Propeller: 4 in. diameter. Inlets: (1) 1 in. dia. NPT (male, jacket), (2) 2 in. dia. pipes, (1) 11-1/2 in. dia. infeed. Outlets: 1/2 in. dia. 'S' line fitting (tank discharge), (1) 1 in. dia. NPT (male, jacket). Overall dimensions: 30 in dia. x 74 in. H.