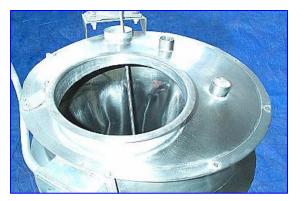

Stainless Steel Jacketed Kettle with Lightnin Mixer- 60 Gallon. Lightnin High-Speed High-Shear Mixer, Model: XD-30, S/N: 93/B38597-5, Lightnin Dura-Mix Motor, 1/3 hp, 1725 & 1450 rpm, 208-220/440 V, 1.4-1.4/0.7 amps, 60 & 50 Hz. Mixer is equipped with an easy-positioning handle, a positive chuck, one-piece aluminum housing, and a built-in dampening pad between the housing ball and clamp socket to minimize vibrations. Shaft dimensions: 34 in. H. Propeller: 4 in. diameter. Inlets: (1) 1 in. dia. NPT (male, jacket), (2) 2 in. dia. pipes, (1) 11-1/2 in. dia. infeed. Outlets: 1/2 in. dia. 'S' line fitting (tank discharge). Overall dimensions: 30 in diameter x 74 in. H.