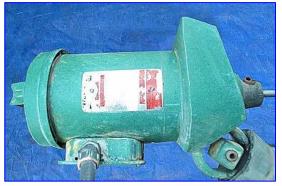

Stainless Steel Jacketed Kettle with Lightnin Mixer- 60 Gallon. Lightnin High-Speed High-Shear Mixer, Model: XD-30, S/N: 93/B38597-5, Lightnin Dura-Mix Motor, 1/3 hp, 1725 & 1450 rpm, 208-220/440 V, 1.4-1.4/0.7 amps, 60 & 50 Hz. Mixer is equipped with an easy-positioning handle, a positive chuck, one-piece aluminum housing, and a built-in dampening pad between the housing ball and clamp socket to minimize vibrations. Shaft dimensions: 34 in. H. Propeller: 4 in. diameter. Inlets: (1) 1 in. dia. NPT (male, jacket), (2) 2 in. dia. pipes, (1) 11-1/2 in. dia. infeed. Outlets: 1/2 in. dia. 'S' line fitting (tank discharge). Overall dimensions: 30 in diameter x 74 in. H.