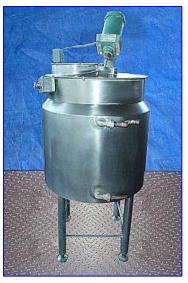

Stainless Steel Jacketed Kettle with Lightnin Mixer- 60 Gallon. Lightnin High-Speed High-Shear Mixer, Model: XD-30, S/N: 93/B38597-5, Lightnin Dura-Mix Motor, 1/3 hp, 1725 & 1450 rpm, 208-220/440 V, 1.4-1.4/0.7 amps, 60 & 50 Hz. Mixer is equipped with an easy-positioning handle, a positive chuck, one-piece aluminum housing, and a built-in dampening pad between the housing ball and clamp socket to minimize vibrations. Shaft dimensions: 34 in. H. Propeller: 4 in. diameter. Inlets: (1) 1 in. dia. NPT (male, jacket), (2) 2 in. dia. pipes, (1) 11-1/2 in. dia. infeed. Outlets: 1/2 in. dia. 'S' line fitting (tank discharge). Overall dimensions: 30 in diameter x 74 in. H.