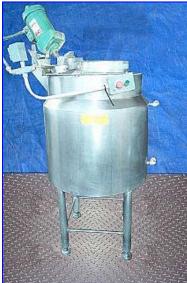

Stainless Steel Jacketed Kettle with Lightnin Mixer- 60 Gallon. Lightnin High-Speed High-Shear Mixer, Model: XD-30, S/N: 93/B38597-5, Lightnin Dura-Mix Motor, 1/3 hp, 1725 & 1450 rpm, 208-220/440 V, 1.4-1.4/0.7 amps, 60 & 50 Hz. Mixer is equipped with an easy-positioning handle, a positive chuck, one-piece aluminum housing, and a built-in dampening pad between the housing ball and clamp socket to minimize vibrations. Shaft dimensions: 34 in. H. Propeller: 4 in. diameter. Inlets: (1) 1 in. dia. NPT (male, jacket), (2) 2 in. dia. pipes, (1) 11-1/2 in. dia. infeed. Outlets: 1/2 in. dia. 'S' line fitting (tank discharge). Overall dimensions: 30 in diameter x 74 in. H.