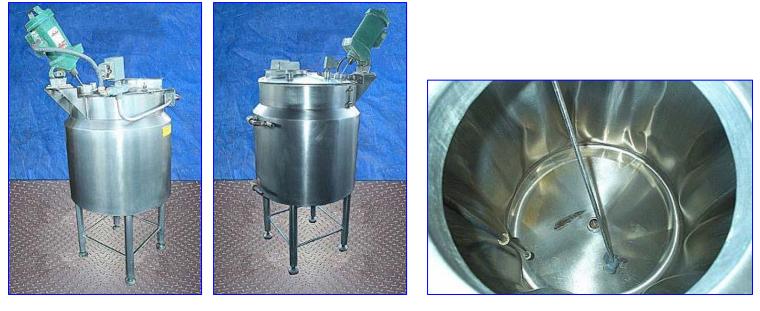

Stainless Steel Jacketed Kettle with Lightnin Mixer- 60 Gallon. Lightnin High-Speed High-Shear Mixer, Model: XD-30, S/N: 93/B38597-5, Lightnin Dura-Mix Motor, 1/3 hp, 1725 & 1450 rpm, 208-220/440 V, 1.4-1.4/0.7 amps, 60 & 50 Hz. Mixer is equipped with an easy-positioning handle, a positive chuck, one-piece aluminum housing, and a built-in dampening pad between the housing ball and clamp socket to minimize vibrations. Shaft dimensions: 34 in. H. Propeller: 4 in. diameter. Inlets: (1) 1 in. dia. NPT (male, jacket), (2) 2 in. dia. pipes, (1) 11-1/2 in. dia. infeed. Outlets: 1/2 in. dia. 'S' line fitting (tank discharge). Overall dimensions: 30 in diameter x 74 in. H.