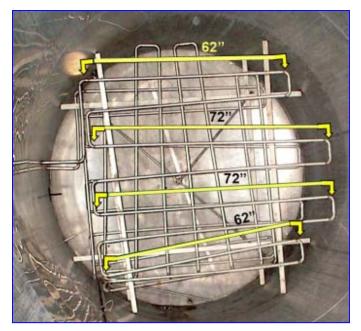

## Perma-San 6,000 Gallon 316 Stainless Steel Vertical tank.

- Model 6000CVC •
- S/N 18861-2 •
- 90 in. Diameter, 229 in. Height without legs
- 246 in. Including legs.
- Includes UV System.
- Stainless serpentine coils on the inside bottom •
- 7 Legs 3 in. diameter and 21 in. long with a 7-1/2 in. footprint each with 4-3/4 in. bolt holes •

## Right side of the tank

Bottom of the tank

Valve connection running from the bottom along the right side to the top of the tank is  $\frac{1}{2}$  in.

Diameter of the inside of the tank is 90 in. Diameter of the interior tubes is 1 in.