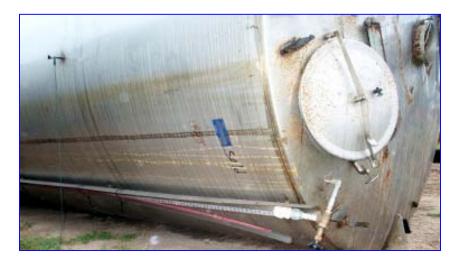

Left side of the tank

## Right side of the tank

Bottom of the tank

Valve connection running from the bottom along the right side to the top of the tank is  $\frac{1}{2}$  in.

Diameter of the inside of the tank is 90 in. Diameter of the interior tubes is 1 in.