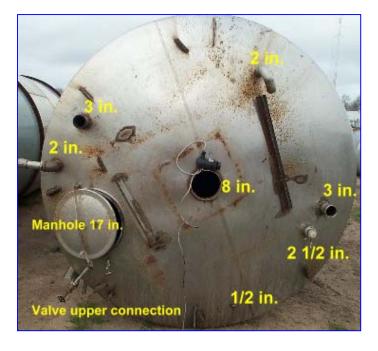

## Top of the tank

## Right side of the tank

Bottom of the tank

Valve connection running from the bottom along the right side to the top of the tank is  $\frac{1}{2}$  in.

Diameter of the inside of the tank is 90 in. Diameter of the interior tubes is 1 in.