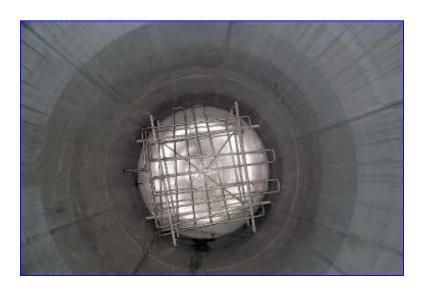

## Perma-San 6,000 Gallon 316 Stainless Steel Vertical tank.

- Model 6000CVC •
- S/N 18861-2 •
- 90 in. Diameter, 229 in. Height without legs
- 246 in. Including legs.
- Includes UV System.
- Stainless serpentine coils on the inside bottom •
- 7 Legs 3 in. diameter and 21 in. long with a 7-1/2 in. footprint each with 4-3/4 in. bolt holes •

## Right side of the tank

Bottom of the tank

Valve connection running from the bottom along the right side to the top of the tank is  $\frac{1}{2}$  in.

Diameter of the inside of the tank is 90 in. Diameter of the interior tubes is 1 in.