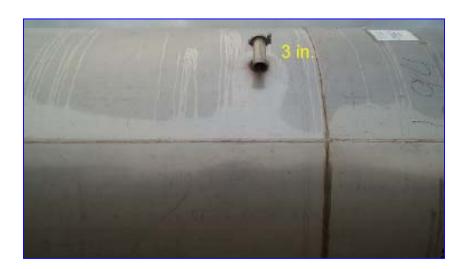

| Perma-San 6,000 gallon 316 Stainless Steel Vertical tank |                      |                    |
|----------------------------------------------------------|----------------------|--------------------|
| Mfg:                                                     |                      | Model: 6000CVC     |
|                                                          | Stock No. SPGP094.30 | Serial No. 18861-2 |

## Perma-San 6,000 Gallon 316 Stainless Steel Vertical tank.

- Model 6000CVC •
- S/N 18861-2 •
- 90 in. Diameter, 229 in. Height without legs
- 246 in. Including legs.
- Includes UV System.
- Stainless serpentine coils on the inside bottom •
- 7 Legs 3 in. diameter and 21 in. long with a 7-1/2 in. footprint each with 4-3/4 in. bolt holes •





Left side of the tank



## Top of the tank

## Right side of the tank



Bottom of the tank



Valve connection running from the bottom along the right side to the top of the tank is  $\frac{1}{2}$  in.











Diameter of the inside of the tank is 90 in. Diameter of the interior tubes is 1 in.