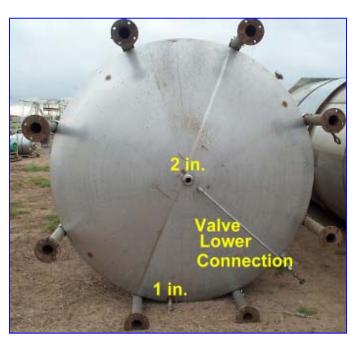

## Right side of the tank

Bottom of the tank

Valve connection running from the bottom along the right side to the top of the tank is  $\frac{1}{2}$  in.

Diameter of the inside of the tank is 90 in. Diameter of the interior tubes is 1 in.