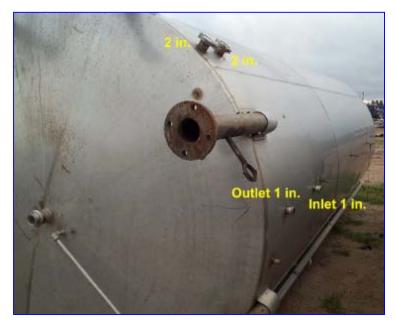

## Right side of the tank

Bottom of the tank

Valve connection running from the bottom along the right side to the top of the tank is  $\frac{1}{2}$  in.

Diameter of the inside of the tank is 90 in. Diameter of the interior tubes is 1 in.