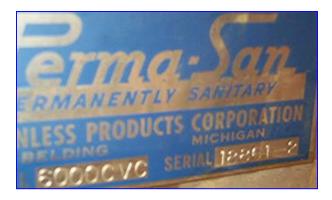

| Perma-San 6,000 gallon 316 Stainless Steel Vertical tank |                      |                    |
|----------------------------------------------------------|----------------------|--------------------|
| Mfg:                                                     |                      | Model: 6000CVC     |
|                                                          | Stock No. SPGP094.30 | Serial No. 18861-2 |

## Perma-San 6,000 Gallon 316 Stainless Steel Vertical tank.

- Model 6000CVC •
- S/N 18861-2 •
- 90 in. Diameter, 229 in. Height without legs
- 246 in. Including legs.
- Includes UV System.
- Stainless serpentine coils on the inside bottom •
- 7 Legs 3 in. diameter and 21 in. long with a 7-1/2 in. footprint each with 4-3/4 in. bolt holes •