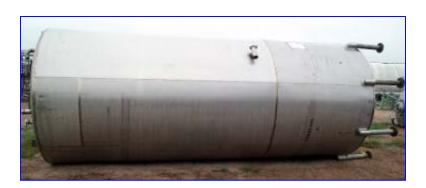

## Perma-San 6,000 Gallon 316 Stainless Steel Vertical tank.

- Model 6000CVC •
- S/N 18861-2 •
- 90 in. Diameter, 229 in. Height without legs
- 246 in. Including legs.
- Includes UV System.
- Stainless serpentine coils on the inside bottom •
- 7 Legs 3 in. diameter and 21 in. long with a 7-1/2 in. footprint each with 4-3/4 in. bolt holes •

Left side of the tank