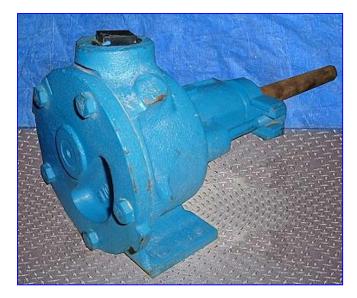

(3) Viking Asphalt Series Internal Gear Pumps. Models: H32 and HL32\*. S/N's: 10854122, 10854127 and 10798560\*. Nominal capacity at maximum speed: 20 gpm. Maximum speed: 1200 rpm. Maximum pressure: 100 psi. The Asphalt Pump series are economical General Purpose pumps utilizing a "floating" rotor design. The jacketed head and rotor bearing sleeve are designed to allow passage of saturated steam or heat transfer fluid to melt asphalt that has solidified in the pump prior to startup. Inlets/outlets: (2) 1 in. dia NPT (female), (2)\* 1-1/2 in. dia. NPT (female). Overall dimensions: 12 in. L x 5-1/2 in. W x 6 in. H. Note: (\*) Represents Viking pump HL32 which has 1-1/2 in. ports.