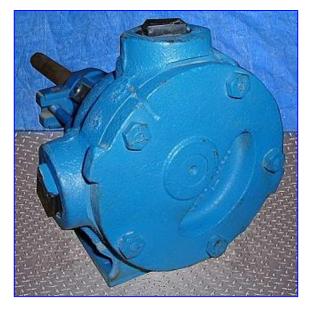

(3) Viking Asphalt Series Internal Gear Pumps. Models: H32 and HL32\*. S/N's: 10854122, 10854127 and 10798560\*. Nominal capacity at maximum speed: 20 gpm. Maximum speed: 1200 rpm. Maximum pressure: 100 psi. The Asphalt Pump series are economical General Purpose pumps utilizing a "floating" rotor design. The jacketed head and rotor bearing sleeve are designed to allow passage of saturated steam or heat transfer fluid to melt asphalt that has solidified in the pump prior to startup. Inlets/outlets: (2) 1 in. dia NPT (female), (2)\* 1-1/2 in. dia. NPT (female). Overall dimensions: 12 in. L x 5-1/2 in. W x 6 in. H. Note: (\*) Represents Viking pump HL32 which has 1-1/2 in. ports.