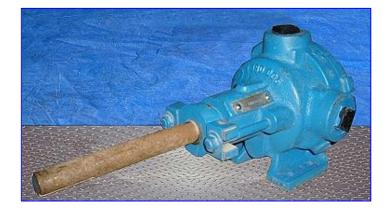

(3) Viking Asphalt Series Internal Gear Pumps. Models: H32 and HL32\*. S/N's: 10854122, 10854127 and 10798560\*. Nominal capacity at maximum speed: 20 gpm. Maximum speed: 1200 rpm. Maximum pressure: 100 psi. The Asphalt Pump series are economical General Purpose pumps utilizing a "floating" rotor design. The jacketed head and rotor bearing sleeve are designed to allow passage of saturated steam or heat transfer fluid to melt asphalt that has solidified in the pump prior to startup. Inlets/outlets: (2) 1 in. dia NPT (female), (2)\* 1-1/2 in. dia. NPT (female). Overall dimensions: 12 in. L x 5-1/2 in. W x 6 in. H. Note: (\*) Represents Viking pump HL32 which has 1-1/2 in. ports.