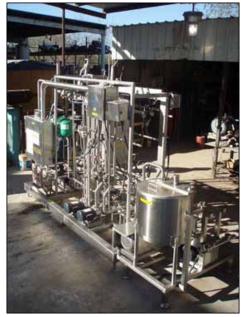

| WHE Bio Systems Gel Skid |            |
|--------------------------|------------|
| Mfg: WHE Bio Systems     | Model:     |
| Stock No: SPGT006.65     | Serial No: |

WHE Bio Systems Skid. Cherry-Burrell Thermaflex heat exchanger model: 435SBH. 78 plates and 3 dividers. Surface heat transfer area: 358.8 sq. ft. (approx.). Maximum operating pressure: 150 psi. Includes: balance tank with flip top door and 3 level sensor, capacity for 40 gallons. (5) pumps: (1) Waukesha PD model: 060. (1) Waukesha centrifugal model: 2065LV. (2) Goulds model: NPE, size: 1x 1.25-6. (1) no info. System power requirements 332/575 V. Inlets/Outlets: (4) 3 in. dia. I-Line fitting, (3) 2 in. dia. I-Line fitting, (1) 2 ½ in. dia. I-Line fitting, (1) 2 in. dia. S-Line fitting, (1) 1 ½ in. S-Line fitting, (1) 2 in. dia. ACME fitting, (1) 1 ½ in. straight pipe (media). Overall dimensions: 14 ft. 6 in L x 4 ft. 7 in. W x 8 ft. 8 ½ in. H.