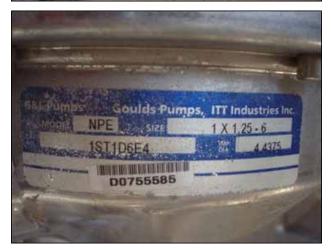

| WHE Bio Systems Gel Skid |            |
|--------------------------|------------|
| Mfg: WHE Bio Systems     | Model:     |
| Stock No: SPGT006.65     | Serial No: |

WHE Bio Systems Skid. Cherry-Burrell Thermaflex heat exchanger model: 435SBH. 78 plates and 3 dividers. Surface heat transfer area: 358.8 sq. ft. (approx.). Maximum operating pressure: 150 psi. Includes: balance tank with flip top door and 3 level sensor, capacity for 40 gallons. (5) pumps: (1) Waukesha PD model: 060. (1) Waukesha centrifugal model: 2065LV. (2) Goulds model: NPE, size: 1x 1.25-6. (1) no info. System power requirements 332/575 V. Inlets/Outlets: (4) 3 in. dia. I-Line fitting, (3) 2 in. dia. I-Line fitting, (1) 2 ½ in. dia. I-Line fitting, (1) 2 in. dia. S-Line fitting, (1) 1 ½ in. S-Line fitting, (1) 2 in. dia. ACME fitting, (1) 1 ½ in. straight pipe (media). Overall dimensions: 14 ft. 6 in L x 4 ft. 7 in. W x 8 ft. 8 ½ in. H.