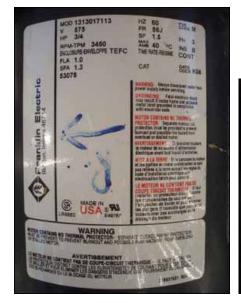

| WHE Bio Systems Gel Skid |            |
|--------------------------|------------|
| Mfg: WHE Bio Systems     | Model:     |
| Stock No: SPGT006.65     | Serial No: |

WHE Bio Systems Skid. Cherry-Burrell Thermaflex heat exchanger model: 435SBH. 78 plates and 3 dividers. Surface heat transfer area: 358.8 sq. ft. (approx.). Maximum operating pressure: 150 psi. Includes: balance tank with flip top door and 3 level sensor, capacity for 40 gallons. (5) pumps: (1) Waukesha PD model: 060. (1) Waukesha centrifugal model: 2065LV. (2) Goulds model: NPE, size: 1x 1.25-6. (1) no info. System power requirements 332/575 V. Inlets/Outlets: (4) 3 in. dia. I-Line fitting, (3) 2 in. dia. I-Line fitting, (1) 2 ½ in. dia. I-Line fitting, (1) 2 in. dia. S-Line fitting, (1) 1 ½ in. S-Line fitting, (1) 2 in. dia. ACME fitting, (1) 1 ½ in. straight pipe (media). Overall dimensions: 14 ft. 6 in L x 4 ft. 7 in. W x 8 ft. 8 ½ in. H.