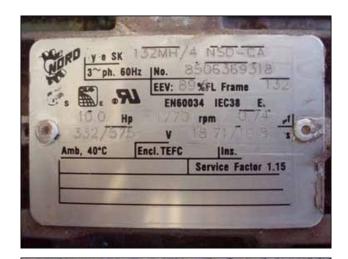

| WHE Bio Systems Gel Skid |            |
|--------------------------|------------|
| Mfg: WHE Bio Systems     | Model:     |
| Stock No: SPGT006.65     | Serial No: |

WHE Bio Systems Skid. Cherry-Burrell Thermaflex heat exchanger model: 435SBH. 78 plates and 3 dividers. Surface heat transfer area: 358.8 sq. ft. (approx.). Maximum operating pressure: 150 psi. Includes: balance tank with flip top door and 3 level sensor, capacity for 40 gallons. (5) pumps: (1) Waukesha PD model: 060. (1) Waukesha centrifugal model: 2065LV. (2) Goulds model: NPE, size: 1x 1.25-6. (1) no info. System power requirements 332/575 V. Inlets/Outlets: (4) 3 in. dia. I-Line fitting, (3) 2 in. dia. I-Line fitting, (1) 2 ½ in. dia. I-Line fitting, (1) 2 in. dia. S-Line fitting, (1) 1 ½ in. S-Line fitting, (1) 2 in. dia. ACME fitting, (1) 1 ½ in. straight pipe (media). Overall dimensions: 14 ft. 6 in L x 4 ft. 7 in. W x 8 ft. 8 ½ in. H.