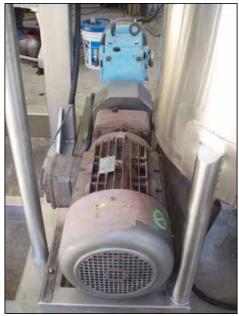

| WHE Bio Systems Gel Skid |            |
|--------------------------|------------|
| Mfg: WHE Bio Systems     | Model:     |
| Stock No: SPGT006.65     | Serial No: |

WHE Bio Systems Skid. Cherry-Burrell Thermaflex heat exchanger model: 435SBH. 78 plates and 3 dividers. Surface heat transfer area: 358.8 sq. ft. (approx.). Maximum operating pressure: 150 psi. Includes: balance tank with flip top door and 3 level sensor, capacity for 40 gallons. (5) pumps: (1) Waukesha PD model: 060. (1) Waukesha centrifugal model: 2065LV. (2) Goulds model: NPE, size: 1x 1.25-6. (1) no info. System power requirements 332/575 V. Inlets/Outlets: (4) 3 in. dia. I-Line fitting, (3) 2 in. dia. I-Line fitting, (1) 2 ½ in. dia. I-Line fitting, (1) 2 in. dia. S-Line fitting, (1) 1 ½ in. S-Line fitting, (1) 2 in. dia. ACME fitting, (1) 1 ½ in. straight pipe (media). Overall dimensions: 14 ft. 6 in L x 4 ft. 7 in. W x 8 ft. 8 ½ in. H.