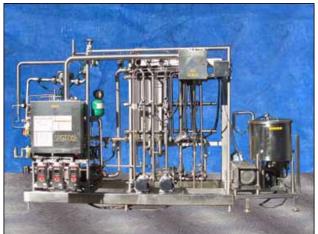

| WHE Bio Systems Gel Skid |            |
|--------------------------|------------|
| Mfg: WHE Bio Systems     | Model:     |
| Stock No: SPGT006.65     | Serial No: |

WHE Bio Systems Skid. Cherry-Burrell Thermaflex heat exchanger model: 435SBH. 78 plates and 3 dividers. Surface heat transfer area: 358.8 sq. ft. (approx.). Maximum operating pressure: 150 psi. Includes: balance tank with flip top door and 3 level sensor, capacity for 40 gallons. (5) pumps: (1) Waukesha PD model: 060. (1) Waukesha centrifugal model: 2065LV. (2) Goulds model: NPE, size: 1x 1.25-6. (1) no info. System power requirements 332/575 V. Inlets/Outlets: (4) 3 in. dia. I-Line fitting, (3) 2 in. dia. I-Line fitting, (1) 2 ½ in. dia. I-Line fitting, (1) 2 in. dia. S-Line fitting, (1) 1 ½ in. S-Line fitting, (1) 2 in. dia. ACME fitting, (1) 1 ½ in. straight pipe (media). Overall dimensions: 14 ft. 6 in L x 4 ft. 7 in. W x 8 ft. 8 ½ in. H.