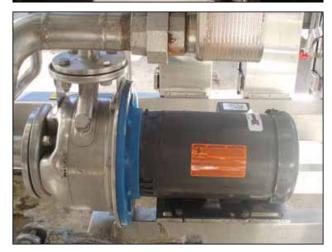

| WHE Bio Systems Gel Skid |            |
|--------------------------|------------|
| Mfg: WHE Bio Systems     | Model:     |
| Stock No: SPGT006.65     | Serial No: |

WHE Bio Systems Skid. Cherry-Burrell Thermaflex heat exchanger model: 435SBH. 78 plates and 3 dividers. Surface heat transfer area: 358.8 sq. ft. (approx.). Maximum operating pressure: 150 psi. Includes: balance tank with flip top door and 3 level sensor, capacity for 40 gallons. (5) pumps: (1) Waukesha PD model: 060. (1) Waukesha centrifugal model: 2065LV. (2) Goulds model: NPE, size: 1x 1.25-6. (1) no info. System power requirements 332/575 V. Inlets/Outlets: (4) 3 in. dia. I-Line fitting, (3) 2 in. dia. I-Line fitting, (1) 2 ½ in. dia. I-Line fitting, (1) 2 in. dia. S-Line fitting, (1) 1 ½ in. S-Line fitting, (1) 2 in. dia. ACME fitting, (1) 1 ½ in. straight pipe (media). Overall dimensions: 14 ft. 6 in L x 4 ft. 7 in. W x 8 ft. 8 ½ in. H.