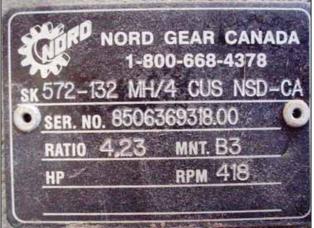

| WHE Bio Systems Gel Skid |            |
|--------------------------|------------|
| Mfg: WHE Bio Systems     | Model:     |
| Stock No: SPGT006.65     | Serial No: |

WHE Bio Systems Skid. Cherry-Burrell Thermaflex heat exchanger model: 435SBH. 78 plates and 3 dividers. Surface heat transfer area: 358.8 sq. ft. (approx.). Maximum operating pressure: 150 psi. Includes: balance tank with flip top door and 3 level sensor, capacity for 40 gallons. (5) pumps: (1) Waukesha PD model: 060. (1) Waukesha centrifugal model: 2065LV. (2) Goulds model: NPE, size: 1x 1.25-6. (1) no info. System power requirements 332/575 V. Inlets/Outlets: (4) 3 in. dia. I-Line fitting, (3) 2 in. dia. I-Line fitting, (1) 2 ½ in. dia. I-Line fitting, (1) 2 in. dia. S-Line fitting, (1) 1 ½ in. S-Line fitting, (1) 2 in. dia. ACME fitting, (1) 1 ½ in. straight pipe (media). Overall dimensions: 14 ft. 6 in L x 4 ft. 7 in. W x 8 ft. 8 ½ in. H.