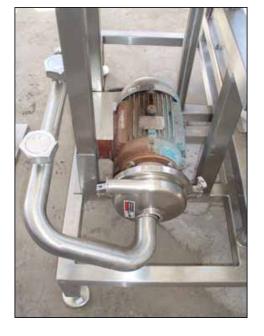

| WHE Bio Systems Gel Skid |            |
|--------------------------|------------|
| Mfg: WHE Bio Systems     | Model:     |
| Stock No: SPGT006.65     | Serial No: |

WHE Bio Systems Skid. Cherry-Burrell Thermaflex heat exchanger model: 435SBH. 78 plates and 3 dividers. Surface heat transfer area: 358.8 sq. ft. (approx.). Maximum operating pressure: 150 psi. Includes: balance tank with flip top door and 3 level sensor, capacity for 40 gallons. (5) pumps: (1) Waukesha PD model: 060. (1) Waukesha centrifugal model: 2065LV. (2) Goulds model: NPE, size: 1x 1.25-6. (1) no info. System power requirements 332/575 V. Inlets/Outlets: (4) 3 in. dia. I-Line fitting, (3) 2 in. dia. I-Line fitting, (1) 2 ½ in. dia. I-Line fitting, (1) 2 in. dia. S-Line fitting, (1) 1 ½ in. S-Line fitting, (1) 2 in. dia. ACME fitting, (1) 1 ½ in. straight pipe (media). Overall dimensions: 14 ft. 6 in L x 4 ft. 7 in. W x 8 ft. 8 ½ in. H.