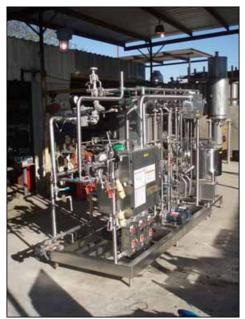

| WHE Bio Systems Gel Skid |            |
|--------------------------|------------|
| Mfg: WHE Bio Systems     | Model:     |
| Stock No: SPGT006.65     | Serial No: |

WHE Bio Systems Skid. Cherry-Burrell Thermaflex heat exchanger model: 435SBH. 78 plates and 3 dividers. Surface heat transfer area: 358.8 sq. ft. (approx.). Maximum operating pressure: 150 psi. Includes: balance tank with flip top door and 3 level sensor, capacity for 40 gallons. (5) pumps: (1) Waukesha PD model: 060. (1) Waukesha centrifugal model: 2065LV. (2) Goulds model: NPE, size: 1x 1.25-6. (1) no info. System power requirements 332/575 V. Inlets/Outlets: (4) 3 in. dia. I-Line fitting, (3) 2 in. dia. I-Line fitting, (1) 2 ½ in. dia. I-Line fitting, (1) 2 in. dia. S-Line fitting, (1) 1 ½ in. S-Line fitting, (1) 2 in. dia. ACME fitting, (1) 1 ½ in. straight pipe (media). Overall dimensions: 14 ft. 6 in L x 4 ft. 7 in. W x 8 ft. 8 ½ in. H.