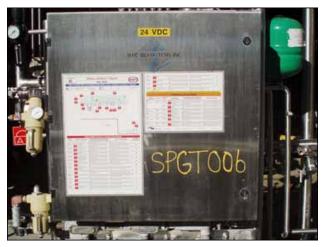

| WHE Bio Systems Gel Skid |            |
|--------------------------|------------|
| Mfg: WHE Bio Systems     | Model:     |
| Stock No: SPGT006.65     | Serial No: |

WHE Bio Systems Skid. Cherry-Burrell Thermaflex heat exchanger model: 435SBH. 78 plates and 3 dividers. Surface heat transfer area: 358.8 sq. ft. (approx.). Maximum operating pressure: 150 psi. Includes: balance tank with flip top door and 3 level sensor, capacity for 40 gallons. (5) pumps: (1) Waukesha PD model: 060. (1) Waukesha centrifugal model: 2065LV. (2) Goulds model: NPE, size: 1x 1.25-6. (1) no info. System power requirements 332/575 V. Inlets/Outlets: (4) 3 in. dia. I-Line fitting, (3) 2 in. dia. I-Line fitting, (1) 2 ½ in. dia. I-Line fitting, (1) 2 in. dia. S-Line fitting, (1) 1 ½ in. S-Line fitting, (1) 2 in. dia. ACME fitting, (1) 1 ½ in. straight pipe (media). Overall dimensions: 14 ft. 6 in L x 4 ft. 7 in. W x 8 ft. 8 ½ in. H.