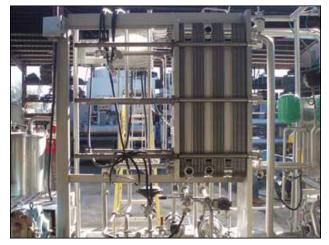

| WHE Bio Systems Gel Skid |            |
|--------------------------|------------|
| Mfg: WHE Bio Systems     | Model:     |
| Stock No: SPGT006.65     | Serial No: |

WHE Bio Systems Skid. Cherry-Burrell Thermaflex heat exchanger model: 435SBH. 78 plates and 3 dividers. Surface heat transfer area: 358.8 sq. ft. (approx.). Maximum operating pressure: 150 psi. Includes: balance tank with flip top door and 3 level sensor, capacity for 40 gallons. (5) pumps: (1) Waukesha PD model: 060. (1) Waukesha centrifugal model: 2065LV. (2) Goulds model: NPE, size: 1x 1.25-6. (1) no info. System power requirements 332/575 V. Inlets/Outlets: (4) 3 in. dia. I-Line fitting, (3) 2 in. dia. I-Line fitting, (1) 2 ½ in. dia. I-Line fitting, (1) 2 in. dia. S-Line fitting, (1) 1 ½ in. S-Line fitting, (1) 2 in. dia. ACME fitting, (1) 1 ½ in. straight pipe (media). Overall dimensions: 14 ft. 6 in L x 4 ft. 7 in. W x 8 ft. 8 ½ in. H.