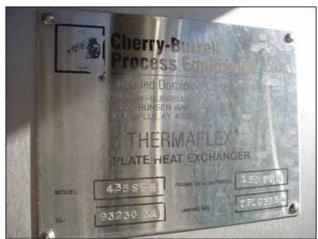

| WHE Bio Systems Gel Skid |            |
|--------------------------|------------|
| Mfg: WHE Bio Systems     | Model:     |
| Stock No: SPGT006.65     | Serial No: |

WHE Bio Systems Skid. Cherry-Burrell Thermaflex heat exchanger model: 435SBH. 78 plates and 3 dividers. Surface heat transfer area: 358.8 sq. ft. (approx.). Maximum operating pressure: 150 psi. Includes: balance tank with flip top door and 3 level sensor, capacity for 40 gallons. (5) pumps: (1) Waukesha PD model: 060. (1) Waukesha centrifugal model: 2065LV. (2) Goulds model: NPE, size: 1x 1.25-6. (1) no info. System power requirements 332/575 V. Inlets/Outlets: (4) 3 in. dia. I-Line fitting, (3) 2 in. dia. I-Line fitting, (1) 2 ½ in. dia. I-Line fitting, (1) 2 in. dia. S-Line fitting, (1) 1 ½ in. S-Line fitting, (1) 2 in. dia. ACME fitting, (1) 1 ½ in. straight pipe (media). Overall dimensions: 14 ft. 6 in L x 4 ft. 7 in. W x 8 ft. 8 ½ in. H.