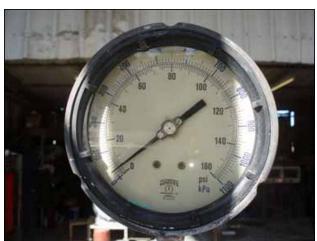

| WHE Bio Systems Gel Skid |            |
|--------------------------|------------|
| Mfg: WHE Bio Systems     | Model:     |
| Stock No: SPGT006.65     | Serial No: |

WHE Bio Systems Skid. Cherry-Burrell Thermaflex heat exchanger model: 435SBH. 78 plates and 3 dividers. Surface heat transfer area: 358.8 sq. ft. (approx.). Maximum operating pressure: 150 psi. Includes: balance tank with flip top door and 3 level sensor, capacity for 40 gallons. (5) pumps: (1) Waukesha PD model: 060. (1) Waukesha centrifugal model: 2065LV. (2) Goulds model: NPE, size: 1x 1.25-6. (1) no info. System power requirements 332/575 V. Inlets/Outlets: (4) 3 in. dia. I-Line fitting, (3) 2 in. dia. I-Line fitting, (1) 2 ½ in. dia. I-Line fitting, (1) 2 in. dia. S-Line fitting, (1) 1 ½ in. S-Line fitting, (1) 2 in. dia. ACME fitting, (1) 1 ½ in. straight pipe (media). Overall dimensions: 14 ft. 6 in L x 4 ft. 7 in. W x 8 ft. 8 ½ in. H.