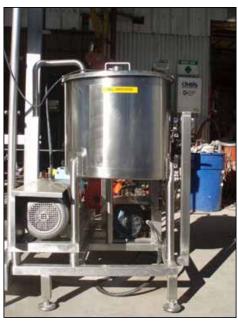

| WHE Bio Systems Gel Skid |            |
|--------------------------|------------|
| Mfg: WHE Bio Systems     | Model:     |
| Stock No: SPGT006.65     | Serial No: |

WHE Bio Systems Skid. Cherry-Burrell Thermaflex heat exchanger model: 435SBH. 78 plates and 3 dividers. Surface heat transfer area: 358.8 sq. ft. (approx.). Maximum operating pressure: 150 psi. Includes: balance tank with flip top door and 3 level sensor, capacity for 40 gallons. (5) pumps: (1) Waukesha PD model: 060. (1) Waukesha centrifugal model: 2065LV. (2) Goulds model: NPE, size: 1x 1.25-6. (1) no info. System power requirements 332/575 V. Inlets/Outlets: (4) 3 in. dia. I-Line fitting, (3) 2 in. dia. I-Line fitting, (1) 2 ½ in. dia. I-Line fitting, (1) 2 in. dia. S-Line fitting, (1) 1 ½ in. S-Line fitting, (1) 2 in. dia. ACME fitting, (1) 1 ½ in. straight pipe (media). Overall dimensions: 14 ft. 6 in L x 4 ft. 7 in. W x 8 ft. 8 ½ in. H.