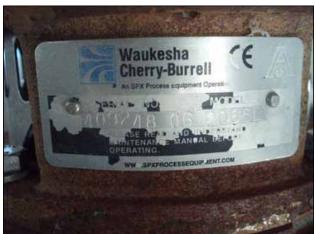

| WHE Bio Systems Gel Skid |            |
|--------------------------|------------|
| Mfg: WHE Bio Systems     | Model:     |
| Stock No: SPGT006.65     | Serial No: |

WHE Bio Systems Skid. Cherry-Burrell Thermaflex heat exchanger model: 435SBH. 78 plates and 3 dividers. Surface heat transfer area: 358.8 sq. ft. (approx.). Maximum operating pressure: 150 psi. Includes: balance tank with flip top door and 3 level sensor, capacity for 40 gallons. (5) pumps: (1) Waukesha PD model: 060. (1) Waukesha centrifugal model: 2065LV. (2) Goulds model: NPE, size: 1x 1.25-6. (1) no info. System power requirements 332/575 V. Inlets/Outlets: (4) 3 in. dia. I-Line fitting, (3) 2 in. dia. I-Line fitting, (1) 2 ½ in. dia. I-Line fitting, (1) 2 in. dia. S-Line fitting, (1) 1 ½ in. S-Line fitting, (1) 2 in. dia. ACME fitting, (1) 1 ½ in. straight pipe (media). Overall dimensions: 14 ft. 6 in L x 4 ft. 7 in. W x 8 ft. 8 ½ in. H.