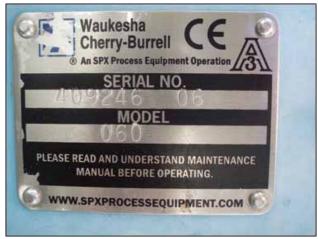

| WHE Bio Systems Gel Skid |            |
|--------------------------|------------|
| Mfg: WHE Bio Systems     | Model:     |
| Stock No: SPGT006.65     | Serial No: |

WHE Bio Systems Skid. Cherry-Burrell Thermaflex heat exchanger model: 435SBH. 78 plates and 3 dividers. Surface heat transfer area: 358.8 sq. ft. (approx.). Maximum operating pressure: 150 psi. Includes: balance tank with flip top door and 3 level sensor, capacity for 40 gallons. (5) pumps: (1) Waukesha PD model: 060. (1) Waukesha centrifugal model: 2065LV. (2) Goulds model: NPE, size: 1x 1.25-6. (1) no info. System power requirements 332/575 V. Inlets/Outlets: (4) 3 in. dia. I-Line fitting, (3) 2 in. dia. I-Line fitting, (1) 2 ½ in. dia. I-Line fitting, (1) 2 in. dia. S-Line fitting, (1) 1 ½ in. S-Line fitting, (1) 2 in. dia. ACME fitting, (1) 1 ½ in. straight pipe (media). Overall dimensions: 14 ft. 6 in L x 4 ft. 7 in. W x 8 ft. 8 ½ in. H.