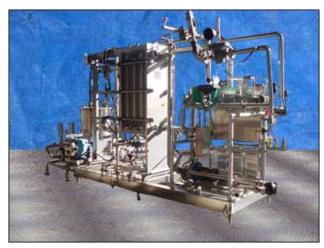

| WHE Bio Systems Gel Skid |            |
|--------------------------|------------|
| Mfg: WHE Bio Systems     | Model:     |
| Stock No: SPGT006.65     | Serial No: |

WHE Bio Systems Skid. Cherry-Burrell Thermaflex heat exchanger model: 435SBH. 78 plates and 3 dividers. Surface heat transfer area: 358.8 sq. ft. (approx.). Maximum operating pressure: 150 psi. Includes: balance tank with flip top door and 3 level sensor, capacity for 40 gallons. (5) pumps: (1) Waukesha PD model: 060. (1) Waukesha centrifugal model: 2065LV. (2) Goulds model: NPE, size: 1x 1.25-6. (1) no info. System power requirements 332/575 V. Inlets/Outlets: (4) 3 in. dia. I-Line fitting, (3) 2 in. dia. I-Line fitting, (1) 2 ½ in. dia. I-Line fitting, (1) 2 in. dia. S-Line fitting, (1) 1 ½ in. S-Line fitting, (1) 2 in. dia. ACME fitting, (1) 1 ½ in. straight pipe (media). Overall dimensions: 14 ft. 6 in L x 4 ft. 7 in. W x 8 ft. 8 ½ in. H.