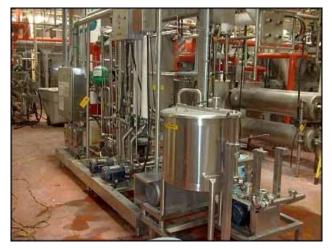

| WHE Bio Systems Gel Skid |            |
|--------------------------|------------|
| Mfg: WHE Bio Systems     | Model:     |
| Stock No: SPGT006.65     | Serial No: |

WHE Bio Systems Skid. Cherry-Burrell Thermaflex heat exchanger model: 435SBH. 78 plates and 3 dividers. Surface heat transfer area: 358.8 sq. ft. (approx.). Maximum operating pressure: 150 psi. Includes: balance tank with flip top door and 3 level sensor, capacity for 40 gallons. (5) pumps: (1) Waukesha PD model: 060. (1) Waukesha centrifugal model: 2065LV. (2) Goulds model: NPE, size: 1x 1.25-6. (1) no info. System power requirements 332/575 V. Inlets/Outlets: (4) 3 in. dia. I-Line fitting, (3) 2 in. dia. I-Line fitting, (1) 2 ½ in. dia. I-Line fitting, (1) 2 in. dia. S-Line fitting, (1) 1 ½ in. S-Line fitting, (1) 2 in. dia. ACME fitting, (1) 1 ½ in. straight pipe (media). Overall dimensions: 14 ft. 6 in L x 4 ft. 7 in. W x 8 ft. 8 ½ in. H.