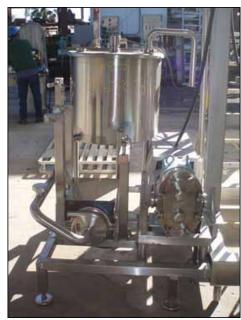

| WHE Bio Systems Gel Skid |            |
|--------------------------|------------|
| Mfg: WHE Bio Systems     | Model:     |
| Stock No: SPGT006.65     | Serial No: |

WHE Bio Systems Skid. Cherry-Burrell Thermaflex heat exchanger model: 435SBH. 78 plates and 3 dividers. Surface heat transfer area: 358.8 sq. ft. (approx.). Maximum operating pressure: 150 psi. Includes: balance tank with flip top door and 3 level sensor, capacity for 40 gallons. (5) pumps: (1) Waukesha PD model: 060. (1) Waukesha centrifugal model: 2065LV. (2) Goulds model: NPE, size: 1x 1.25-6. (1) no info. System power requirements 332/575 V. Inlets/Outlets: (4) 3 in. dia. I-Line fitting, (3) 2 in. dia. I-Line fitting, (1) 2 ½ in. dia. I-Line fitting, (1) 2 in. dia. S-Line fitting, (1) 1 ½ in. S-Line fitting, (1) 2 in. dia. ACME fitting, (1) 1 ½ in. straight pipe (media). Overall dimensions: 14 ft. 6 in L x 4 ft. 7 in. W x 8 ft. 8 ½ in. H.