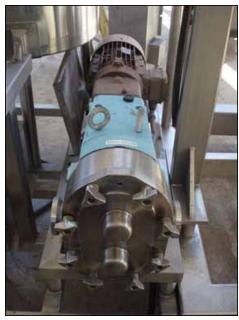

| WHE Bio Systems Gel Skid |            |
|--------------------------|------------|
| Mfg: WHE Bio Systems     | Model:     |
| Stock No: SPGT006.65     | Serial No: |

WHE Bio Systems Skid. Cherry-Burrell Thermaflex heat exchanger model: 435SBH. 78 plates and 3 dividers. Surface heat transfer area: 358.8 sq. ft. (approx.). Maximum operating pressure: 150 psi. Includes: balance tank with flip top door and 3 level sensor, capacity for 40 gallons. (5) pumps: (1) Waukesha PD model: 060. (1) Waukesha centrifugal model: 2065LV. (2) Goulds model: NPE, size: 1x 1.25-6. (1) no info. System power requirements 332/575 V. Inlets/Outlets: (4) 3 in. dia. I-Line fitting, (3) 2 in. dia. I-Line fitting, (1) 2 ½ in. dia. I-Line fitting, (1) 2 in. dia. S-Line fitting, (1) 1 ½ in. S-Line fitting, (1) 2 in. dia. ACME fitting, (1) 1 ½ in. straight pipe (media). Overall dimensions: 14 ft. 6 in L x 4 ft. 7 in. W x 8 ft. 8 ½ in. H.