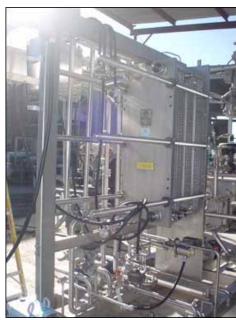

| WHE Bio Systems Gel Skid |            |
|--------------------------|------------|
| Mfg: WHE Bio Systems     | Model:     |
| Stock No: SPGT006.65     | Serial No: |

WHE Bio Systems Skid. Cherry-Burrell Thermaflex heat exchanger model: 435SBH. 78 plates and 3 dividers. Surface heat transfer area: 358.8 sq. ft. (approx.). Maximum operating pressure: 150 psi. Includes: balance tank with flip top door and 3 level sensor, capacity for 40 gallons. (5) pumps: (1) Waukesha PD model: 060. (1) Waukesha centrifugal model: 2065LV. (2) Goulds model: NPE, size: 1x 1.25-6. (1) no info. System power requirements 332/575 V. Inlets/Outlets: (4) 3 in. dia. I-Line fitting, (3) 2 in. dia. I-Line fitting, (1) 2 ½ in. dia. I-Line fitting, (1) 2 in. dia. S-Line fitting, (1) 1 ½ in. S-Line fitting, (1) 2 in. dia. ACME fitting, (1) 1 ½ in. straight pipe (media). Overall dimensions: 14 ft. 6 in L x 4 ft. 7 in. W x 8 ft. 8 ½ in. H.