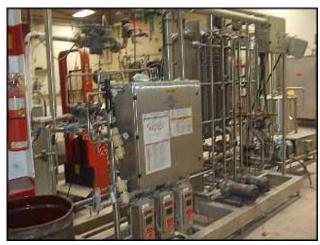

| WHE Bio Systems Gel Skid |            |
|--------------------------|------------|
| Mfg: WHE Bio Systems     | Model:     |
| Stock No: SPGT006.65     | Serial No: |

WHE Bio Systems Skid. Cherry-Burrell Thermaflex heat exchanger model: 435SBH. 78 plates and 3 dividers. Surface heat transfer area: 358.8 sq. ft. (approx.). Maximum operating pressure: 150 psi. Includes: balance tank with flip top door and 3 level sensor, capacity for 40 gallons. (5) pumps: (1) Waukesha PD model: 060. (1) Waukesha centrifugal model: 2065LV. (2) Goulds model: NPE, size: 1x 1.25-6. (1) no info. System power requirements 332/575 V. Inlets/Outlets: (4) 3 in. dia. I-Line fitting, (3) 2 in. dia. I-Line fitting, (1) 2 ½ in. dia. I-Line fitting, (1) 2 in. dia. S-Line fitting, (1) 1 ½ in. S-Line fitting, (1) 2 in. dia. ACME fitting, (1) 1 ½ in. straight pipe (media). Overall dimensions: 14 ft. 6 in L x 4 ft. 7 in. W x 8 ft. 8 ½ in. H.