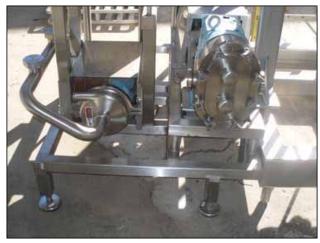

| WHE Bio Systems Gel Skid |            |
|--------------------------|------------|
| Mfg: WHE Bio Systems     | Model:     |
| Stock No: SPGT006.65     | Serial No: |

WHE Bio Systems Skid. Cherry-Burrell Thermaflex heat exchanger model: 435SBH. 78 plates and 3 dividers. Surface heat transfer area: 358.8 sq. ft. (approx.). Maximum operating pressure: 150 psi. Includes: balance tank with flip top door and 3 level sensor, capacity for 40 gallons. (5) pumps: (1) Waukesha PD model: 060. (1) Waukesha centrifugal model: 2065LV. (2) Goulds model: NPE, size: 1x 1.25-6. (1) no info. System power requirements 332/575 V. Inlets/Outlets: (4) 3 in. dia. I-Line fitting, (3) 2 in. dia. I-Line fitting, (1) 2 ½ in. dia. I-Line fitting, (1) 2 in. dia. S-Line fitting, (1) 1 ½ in. S-Line fitting, (1) 2 in. dia. ACME fitting, (1) 1 ½ in. straight pipe (media). Overall dimensions: 14 ft. 6 in L x 4 ft. 7 in. W x 8 ft. 8 ½ in. H.