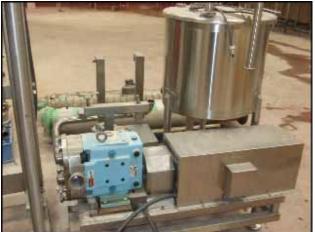

| WHE Bio Systems Gel Skid |            |
|--------------------------|------------|
| Mfg: WHE Bio Systems     | Model:     |
| Stock No: SPGT006.65     | Serial No: |

WHE Bio Systems Skid. Cherry-Burrell Thermaflex heat exchanger model: 435SBH. 78 plates and 3 dividers. Surface heat transfer area: 358.8 sq. ft. (approx.). Maximum operating pressure: 150 psi. Includes: balance tank with flip top door and 3 level sensor, capacity for 40 gallons. (5) pumps: (1) Waukesha PD model: 060. (1) Waukesha centrifugal model: 2065LV. (2) Goulds model: NPE, size: 1x 1.25-6. (1) no info. System power requirements 332/575 V. Inlets/Outlets: (4) 3 in. dia. I-Line fitting, (3) 2 in. dia. I-Line fitting, (1) 2 ½ in. dia. I-Line fitting, (1) 2 in. dia. S-Line fitting, (1) 1 ½ in. S-Line fitting, (1) 2 in. dia. ACME fitting, (1) 1 ½ in. straight pipe (media). Overall dimensions: 14 ft. 6 in L x 4 ft. 7 in. W x 8 ft. 8 ½ in. H.