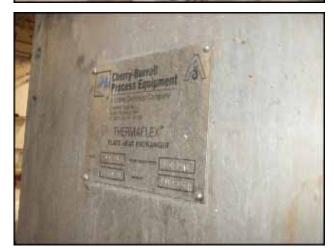

| WHE Bio Systems Gel Skid |            |
|--------------------------|------------|
| Mfg: WHE Bio Systems     | Model:     |
| Stock No: SPGT006.65     | Serial No: |

WHE Bio Systems Skid. Cherry-Burrell Thermaflex heat exchanger model: 435SBH. 78 plates and 3 dividers. Surface heat transfer area: 358.8 sq. ft. (approx.). Maximum operating pressure: 150 psi. Includes: balance tank with flip top door and 3 level sensor, capacity for 40 gallons. (5) pumps: (1) Waukesha PD model: 060. (1) Waukesha centrifugal model: 2065LV. (2) Goulds model: NPE, size: 1x 1.25-6. (1) no info. System power requirements 332/575 V. Inlets/Outlets: (4) 3 in. dia. I-Line fitting, (3) 2 in. dia. I-Line fitting, (1) 2 ½ in. dia. I-Line fitting, (1) 2 in. dia. S-Line fitting, (1) 1 ½ in. S-Line fitting, (1) 2 in. dia. ACME fitting, (1) 1 ½ in. straight pipe (media). Overall dimensions: 14 ft. 6 in L x 4 ft. 7 in. W x 8 ft. 8 ½ in. H.