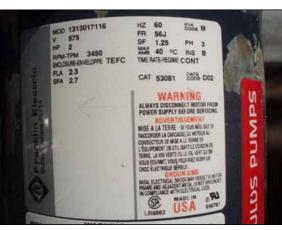

| WHE Bio Systems Gel Skid |            |
|--------------------------|------------|
| Mfg: WHE Bio Systems     | Model:     |
| Stock No: SPGT006.65     | Serial No: |

WHE Bio Systems Skid. Cherry-Burrell Thermaflex heat exchanger model: 435SBH. 78 plates and 3 dividers. Surface heat transfer area: 358.8 sq. ft. (approx.). Maximum operating pressure: 150 psi. Includes: balance tank with flip top door and 3 level sensor, capacity for 40 gallons. (5) pumps: (1) Waukesha PD model: 060. (1) Waukesha centrifugal model: 2065LV. (2) Goulds model: NPE, size: 1x 1.25-6. (1) no info. System power requirements 332/575 V. Inlets/Outlets: (4) 3 in. dia. I-Line fitting, (3) 2 in. dia. I-Line fitting, (1) 2 ½ in. dia. I-Line fitting, (1) 2 in. dia. S-Line fitting, (1) 1 ½ in. S-Line fitting, (1) 2 in. dia. ACME fitting, (1) 1 ½ in. straight pipe (media). Overall dimensions: 14 ft. 6 in L x 4 ft. 7 in. W x 8 ft. 8 ½ in. H.