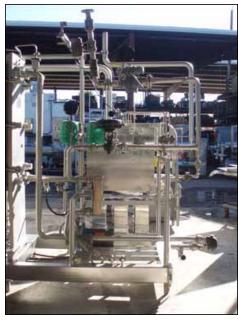

| WHE Bio Systems Gel Skid |            |
|--------------------------|------------|
| Mfg: WHE Bio Systems     | Model:     |
| Stock No: SPGT006.65     | Serial No: |

WHE Bio Systems Skid. Cherry-Burrell Thermaflex heat exchanger model: 435SBH. 78 plates and 3 dividers. Surface heat transfer area: 358.8 sq. ft. (approx.). Maximum operating pressure: 150 psi. Includes: balance tank with flip top door and 3 level sensor, capacity for 40 gallons. (5) pumps: (1) Waukesha PD model: 060. (1) Waukesha centrifugal model: 2065LV. (2) Goulds model: NPE, size: 1x 1.25-6. (1) no info. System power requirements 332/575 V. Inlets/Outlets: (4) 3 in. dia. I-Line fitting, (3) 2 in. dia. I-Line fitting, (1) 2 ½ in. dia. I-Line fitting, (1) 2 in. dia. S-Line fitting, (1) 1 ½ in. S-Line fitting, (1) 2 in. dia. ACME fitting, (1) 1 ½ in. straight pipe (media). Overall dimensions: 14 ft. 6 in L x 4 ft. 7 in. W x 8 ft. 8 ½ in. H.