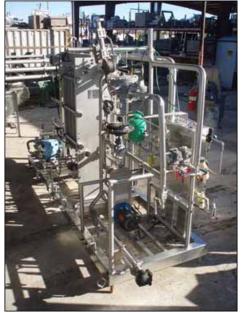

| WHE Bio Systems Gel Skid |            |
|--------------------------|------------|
| Mfg: WHE Bio Systems     | Model:     |
| Stock No: SPGT006.65     | Serial No: |

WHE Bio Systems Skid. Cherry-Burrell Thermaflex heat exchanger model: 435SBH. 78 plates and 3 dividers. Surface heat transfer area: 358.8 sq. ft. (approx.). Maximum operating pressure: 150 psi. Includes: balance tank with flip top door and 3 level sensor, capacity for 40 gallons. (5) pumps: (1) Waukesha PD model: 060. (1) Waukesha centrifugal model: 2065LV. (2) Goulds model: NPE, size: 1x 1.25-6. (1) no info. System power requirements 332/575 V. Inlets/Outlets: (4) 3 in. dia. I-Line fitting, (3) 2 in. dia. I-Line fitting, (1) 2 ½ in. dia. I-Line fitting, (1) 2 in. dia. S-Line fitting, (1) 1 ½ in. S-Line fitting, (1) 2 in. dia. ACME fitting, (1) 1 ½ in. straight pipe (media). Overall dimensions: 14 ft. 6 in L x 4 ft. 7 in. W x 8 ft. 8 ½ in. H.