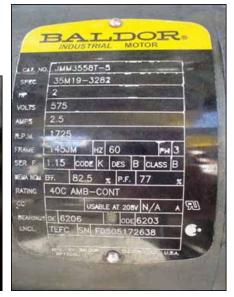

| WHE Bio Systems Gel Skid |            |
|--------------------------|------------|
| Mfg: WHE Bio Systems     | Model:     |
| Stock No: SPGT006.65     | Serial No: |

WHE Bio Systems Skid. Cherry-Burrell Thermaflex heat exchanger model: 435SBH. 78 plates and 3 dividers. Surface heat transfer area: 358.8 sq. ft. (approx.). Maximum operating pressure: 150 psi. Includes: balance tank with flip top door and 3 level sensor, capacity for 40 gallons. (5) pumps: (1) Waukesha PD model: 060. (1) Waukesha centrifugal model: 2065LV. (2) Goulds model: NPE, size: 1x 1.25-6. (1) no info. System power requirements 332/575 V. Inlets/Outlets: (4) 3 in. dia. I-Line fitting, (3) 2 in. dia. I-Line fitting, (1) 2 ½ in. dia. I-Line fitting, (1) 2 in. dia. S-Line fitting, (1) 1 ½ in. S-Line fitting, (1) 2 in. dia. ACME fitting, (1) 1 ½ in. straight pipe (media). Overall dimensions: 14 ft. 6 in L x 4 ft. 7 in. W x 8 ft. 8 ½ in. H.