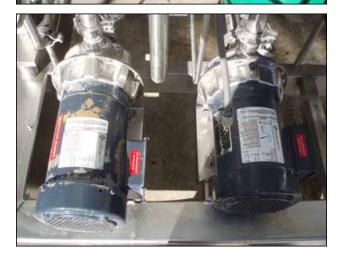

| WHE Bio Systems Gel Skid |            |
|--------------------------|------------|
| Mfg: WHE Bio Systems     | Model:     |
| Stock No: SPGT006.65     | Serial No: |

WHE Bio Systems Skid. Cherry-Burrell Thermaflex heat exchanger model: 435SBH. 78 plates and 3 dividers. Surface heat transfer area: 358.8 sq. ft. (approx.). Maximum operating pressure: 150 psi. Includes: balance tank with flip top door and 3 level sensor, capacity for 40 gallons. (5) pumps: (1) Waukesha PD model: 060. (1) Waukesha centrifugal model: 2065LV. (2) Goulds model: NPE, size: 1x 1.25-6. (1) no info. System power requirements 332/575 V. Inlets/Outlets: (4) 3 in. dia. I-Line fitting, (3) 2 in. dia. I-Line fitting, (1) 2 ½ in. dia. I-Line fitting, (1) 2 in. dia. S-Line fitting, (1) 1 ½ in. S-Line fitting, (1) 2 in. dia. ACME fitting, (1) 1 ½ in. straight pipe (media). Overall dimensions: 14 ft. 6 in L x 4 ft. 7 in. W x 8 ft. 8 ½ in. H.