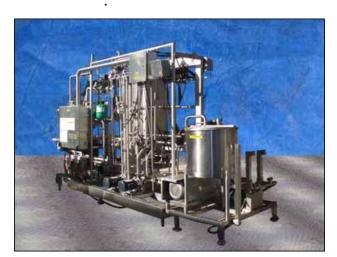

| WHE Bio Systems Gel Skid |            |
|--------------------------|------------|
| Mfg: WHE Bio Systems     | Model:     |
| Stock No: SPGT006.65     | Serial No: |

WHE Bio Systems Skid. Cherry-Burrell Thermaflex heat exchanger model: 435SBH. 78 plates and 3 dividers. Surface heat transfer area: 358.8 sq. ft. (approx.). Maximum operating pressure: 150 psi. Includes: balance tank with flip top door and 3 level sensor, capacity for 40 gallons. (5) pumps: (1) Waukesha PD model: 060. (1) Waukesha centrifugal model: 2065LV. (2) Goulds model: NPE, size: 1x 1.25-6. (1) no info. System power requirements 332/575 V. Inlets/Outlets: (4) 3 in. dia. I-Line fitting, (3) 2 in. dia. I-Line fitting, (1) 2 ½ in. dia. I-Line fitting, (1) 2 in. dia. S-Line fitting, (1) 1 ½ in. S-Line fitting, (1) 2 in. dia. ACME fitting, (1) 1 ½ in. straight pipe (media). Overall dimensions: 14 ft. 6 in L x 4 ft. 7 in. W x 8 ft. 8 ½ in. H.