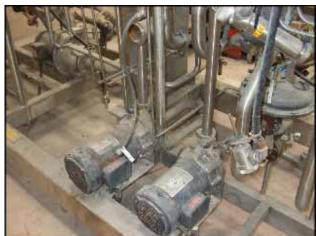

| WHE Bio Systems Gel Skid |            |
|--------------------------|------------|
| Mfg: WHE Bio Systems     | Model:     |
| Stock No: SPGT006.65     | Serial No: |

WHE Bio Systems Skid. Cherry-Burrell Thermaflex heat exchanger model: 435SBH. 78 plates and 3 dividers. Surface heat transfer area: 358.8 sq. ft. (approx.). Maximum operating pressure: 150 psi. Includes: balance tank with flip top door and 3 level sensor, capacity for 40 gallons. (5) pumps: (1) Waukesha PD model: 060. (1) Waukesha centrifugal model: 2065LV. (2) Goulds model: NPE, size: 1x 1.25-6. (1) no info. System power requirements 332/575 V. Inlets/Outlets: (4) 3 in. dia. I-Line fitting, (3) 2 in. dia. I-Line fitting, (1) 2 ½ in. dia. I-Line fitting, (1) 2 in. dia. S-Line fitting, (1) 1 ½ in. S-Line fitting, (1) 2 in. dia. ACME fitting, (1) 1 ½ in. straight pipe (media). Overall dimensions: 14 ft. 6 in L x 4 ft. 7 in. W x 8 ft. 8 ½ in. H.