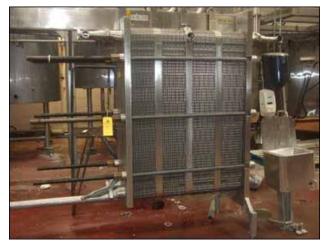

| APV Plate Heat Exchanger – 834 sq. ft. |                    |
|----------------------------------------|--------------------|
| Mfg: APV                               | Model: R52         |
| Stock No: SPGT007.45                   | Serial No: 863-934 |

APV Crepaco Plate Heat Exchanger. Model: R52. S/N: 863-934. Stainless steel plates: (148). Heat transfer surface area: approx. 834 sq. ft. Inlets/Outlets: fixed end ports: (2) 3 in. dia. ACME (plugged), (1) 2 in. dia. I-Line fitting, (1) 2 in. dia. S-Line fitting (product). Divider #1: (2) 2-1/2 in. dia. S-Line fitting (product), (1) 1 in. dia. MNPT (media). Divider #2: (2) 2-1/2 in. dia. S-Line fittings, (2) 2-1/2 in. dia. ACME fittings. Divider #3: (2) 2-1/2 in. dia. S-Line fittings (product), (1) 1 in. dia. MNPT (media). Movable end ports: (1) 3 in. dia. S-Line fitting, (1) 2 in. dia. S-line fitting, (2) 3 in. dia. ACME fittings (plugged). Overall dimensions: 9 ft. 3 in. L x 2 ft. 10 in. W x 7 ft. 5 in. H.