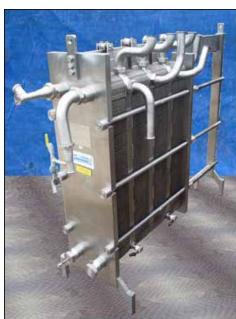

| APV Plate Heat Exchanger – 834 sq. ft. |                    |
|----------------------------------------|--------------------|
| Mfg: APV                               | Model: R52         |
| Stock No: SPGT007.45                   | Serial No: 863-934 |

APV Crepaco Plate Heat Exchanger. Model: R52. S/N: 863-934. Stainless steel plates: (148). Heat transfer surface area: approx. 834 sq. ft. Inlets/Outlets: fixed end ports: (2) 3 in. dia. ACME (plugged), (1) 2 in. dia. I-Line fitting, (1) 2 in. dia. S-Line fitting (product). Divider #1: (2) 2-1/2 in. dia. S-Line fitting (product), (1) 1 in. dia. MNPT (media). Divider #2: (2) 2-1/2 in. dia. S-Line fittings, (2) 2-1/2 in. dia. ACME fittings. Divider #3: (2) 2-1/2 in. dia. S-Line fittings (product), (1) 1 in. dia. MNPT (media). Movable end ports: (1) 3 in. dia. S-Line fitting, (1) 2 in. dia. S-line fitting, (2) 3 in. dia. ACME fittings (plugged). Overall dimensions: 9 ft. 3 in. L x 2 ft. 10 in. W x 7 ft. 5 in. H.