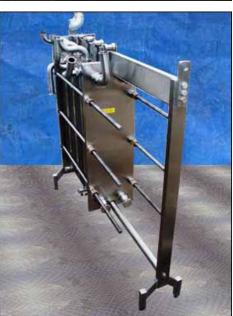

| APV Plate Heat Exchanger – 834 sq. ft. |                    |
|----------------------------------------|--------------------|
| Mfg: APV                               | Model: R52         |
| Stock No: SPGT007.45                   | Serial No: 863-934 |

APV Crepaco Plate Heat Exchanger. Model: R52. S/N: 863-934. Stainless steel plates: (148). Heat transfer surface area: approx. 834 sq. ft. Inlets/Outlets: fixed end ports: (2) 3 in. dia. ACME (plugged), (1) 2 in. dia. I-Line fitting, (1) 2 in. dia. S-Line fitting (product). Divider #1: (2) 2-1/2 in. dia. S-Line fitting (product), (1) 1 in. dia. MNPT (media). Divider #2: (2) 2-1/2 in. dia. S-Line fittings, (2) 2-1/2 in. dia. ACME fittings. Divider #3: (2) 2-1/2 in. dia. S-Line fittings (product), (1) 1 in. dia. MNPT (media). Movable end ports: (1) 3 in. dia. S-Line fitting, (1) 2 in. dia. S-line fitting, (2) 3 in. dia. ACME fittings (plugged). Overall dimensions: 9 ft. 3 in. L x 2 ft. 10 in. W x 7 ft. 5 in. H.