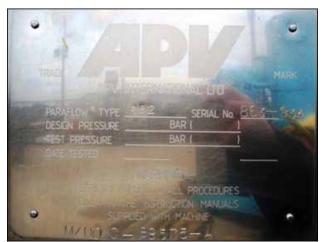

| APV Plate Heat Exchanger – 834 sq. ft. |                    |
|----------------------------------------|--------------------|
| Mfg: APV                               | Model: R52         |
| Stock No: SPGT007.45                   | Serial No: 863-934 |

APV Crepaco Plate Heat Exchanger. Model: R52. S/N: 863-934. Stainless steel plates: (148). Heat transfer surface area: approx. 834 sq. ft. Inlets/Outlets: fixed end ports: (2) 3 in. dia. ACME (plugged), (1) 2 in. dia. I-Line fitting, (1) 2 in. dia. S-Line fitting (product). Divider #1: (2) 2-1/2 in. dia. S-Line fitting (product), (1) 1 in. dia. MNPT (media). Divider #2: (2) 2-1/2 in. dia. S-Line fittings, (2) 2-1/2 in. dia. ACME fittings. Divider #3: (2) 2-1/2 in. dia. S-Line fittings (product), (1) 1 in. dia. MNPT (media). Movable end ports: (1) 3 in. dia. S-Line fitting, (1) 2 in. dia. S-line fitting, (2) 3 in. dia. ACME fittings (plugged). Overall dimensions: 9 ft. 3 in. L x 2 ft. 10 in. W x 7 ft. 5 in. H.