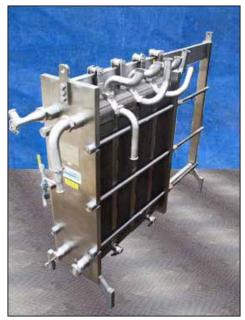

| APV Plate Heat Exchanger – 834 sq. ft. |                    |
|----------------------------------------|--------------------|
| Mfg: APV                               | Model: R52         |
| Stock No: SPGT007.45                   | Serial No: 863-934 |

APV Crepaco Plate Heat Exchanger. Model: R52. S/N: 863-934. Stainless steel plates: (148). Heat transfer surface area: approx. 834 sq. ft. Inlets/Outlets: fixed end ports: (2) 3 in. dia. ACME (plugged), (1) 2 in. dia. I-Line fitting, (1) 2 in. dia. S-Line fitting (product). Divider #1: (2) 2-1/2 in. dia. S-Line fitting (product), (1) 1 in. dia. MNPT (media). Divider #2: (2) 2-1/2 in. dia. S-Line fittings, (2) 2-1/2 in. dia. ACME fittings. Divider #3: (2) 2-1/2 in. dia. S-Line fittings (product), (1) 1 in. dia. MNPT (media). Movable end ports: (1) 3 in. dia. S-Line fitting, (1) 2 in. dia. S-line fitting, (2) 3 in. dia. ACME fittings (plugged). Overall dimensions: 9 ft. 3 in. L x 2 ft. 10 in. W x 7 ft. 5 in. H.