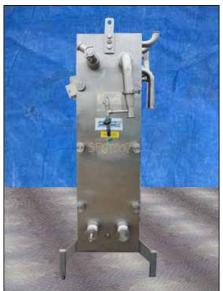

| APV Plate Heat Exchanger – 834 sq. ft. |                    |
|----------------------------------------|--------------------|
| Mfg: APV                               | Model: R52         |
| Stock No: SPGT007.45                   | Serial No: 863-934 |

APV Crepaco Plate Heat Exchanger. Model: R52. S/N: 863-934. Stainless steel plates: (148). Heat transfer surface area: approx. 834 sq. ft. Inlets/Outlets: fixed end ports: (2) 3 in. dia. ACME (plugged), (1) 2 in. dia. I-Line fitting, (1) 2 in. dia. S-Line fitting (product). Divider #1: (2) 2-1/2 in. dia. S-Line fitting (product), (1) 1 in. dia. MNPT (media). Divider #2: (2) 2-1/2 in. dia. S-Line fittings, (2) 2-1/2 in. dia. ACME fittings. Divider #3: (2) 2-1/2 in. dia. S-Line fittings (product), (1) 1 in. dia. MNPT (media). Movable end ports: (1) 3 in. dia. S-Line fitting, (1) 2 in. dia. S-line fitting, (2) 3 in. dia. ACME fittings (plugged). Overall dimensions: 9 ft. 3 in. L x 2 ft. 10 in. W x 7 ft. 5 in. H.