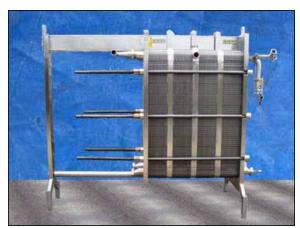

| APV Plate Heat Exchanger – 834 sq. ft. |                    |
|----------------------------------------|--------------------|
| Mfg: APV                               | Model: R52         |
| Stock No: SPGT007.45                   | Serial No: 863-934 |

APV Crepaco Plate Heat Exchanger. Model: R52. S/N: 863-934. Stainless steel plates: (148). Heat transfer surface area: approx. 834 sq. ft. Inlets/Outlets: fixed end ports: (2) 3 in. dia. ACME (plugged), (1) 2 in. dia. I-Line fitting, (1) 2 in. dia. S-Line fitting (product). Divider #1: (2) 2-1/2 in. dia. S-Line fitting (product), (1) 1 in. dia. MNPT (media). Divider #2: (2) 2-1/2 in. dia. S-Line fittings, (2) 2-1/2 in. dia. ACME fittings. Divider #3: (2) 2-1/2 in. dia. S-Line fittings (product), (1) 1 in. dia. MNPT (media). Movable end ports: (1) 3 in. dia. S-Line fitting, (1) 2 in. dia. S-line fitting, (2) 3 in. dia. ACME fittings (plugged). Overall dimensions: 9 ft. 3 in. L x 2 ft. 10 in. W x 7 ft. 5 in. H.