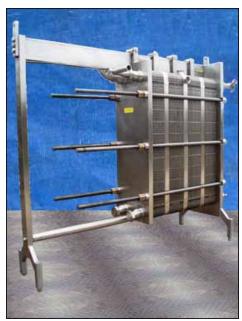

| APV Plate Heat Exchanger – 834 sq. ft. |                    |
|----------------------------------------|--------------------|
| Mfg: APV                               | Model: R52         |
| Stock No: SPGT007.45                   | Serial No: 863-934 |

APV Crepaco Plate Heat Exchanger. Model: R52. S/N: 863-934. Stainless steel plates: (148). Heat transfer surface area: approx. 834 sq. ft. Inlets/Outlets: fixed end ports: (2) 3 in. dia. ACME (plugged), (1) 2 in. dia. I-Line fitting, (1) 2 in. dia. S-Line fitting (product). Divider #1: (2) 2-1/2 in. dia. S-Line fitting (product), (1) 1 in. dia. MNPT (media). Divider #2: (2) 2-1/2 in. dia. S-Line fittings, (2) 2-1/2 in. dia. ACME fittings. Divider #3: (2) 2-1/2 in. dia. S-Line fittings (product), (1) 1 in. dia. MNPT (media). Movable end ports: (1) 3 in. dia. S-Line fitting, (1) 2 in. dia. S-line fitting, (2) 3 in. dia. ACME fittings (plugged). Overall dimensions: 9 ft. 3 in. L x 2 ft. 10 in. W x 7 ft. 5 in. H.