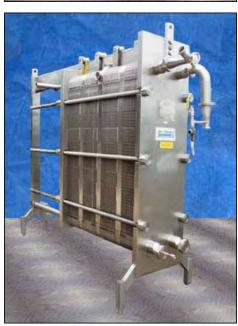

| APV Plate Heat Exchanger – 834 sq. ft. |                    |
|----------------------------------------|--------------------|
| Mfg: APV                               | Model: R52         |
| Stock No: SPGT007.45                   | Serial No: 863-934 |

APV Crepaco Plate Heat Exchanger. Model: R52. S/N: 863-934. Stainless steel plates: (148). Heat transfer surface area: approx. 834 sq. ft. Inlets/Outlets: fixed end ports: (2) 3 in. dia. ACME (plugged), (1) 2 in. dia. I-Line fitting, (1) 2 in. dia. S-Line fitting (product). Divider #1: (2) 2-1/2 in. dia. S-Line fitting (product), (1) 1 in. dia. MNPT (media). Divider #2: (2) 2-1/2 in. dia. S-Line fittings, (2) 2-1/2 in. dia. ACME fittings. Divider #3: (2) 2-1/2 in. dia. S-Line fittings (product), (1) 1 in. dia. MNPT (media). Movable end ports: (1) 3 in. dia. S-Line fitting, (1) 2 in. dia. S-line fitting, (2) 3 in. dia. ACME fittings (plugged). Overall dimensions: 9 ft. 3 in. L x 2 ft. 10 in. W x 7 ft. 5 in. H.