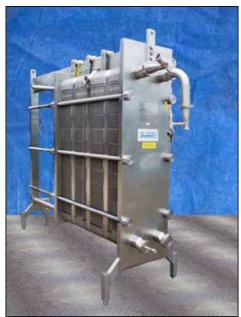

| APV Plate Heat Exchanger – 834 sq. ft. |                    |
|----------------------------------------|--------------------|
| Mfg: APV                               | Model: R52         |
| Stock No: SPGT007.45                   | Serial No: 863-934 |

APV Crepaco Plate Heat Exchanger. Model: R52. S/N: 863-934. Stainless steel plates: (148). Heat transfer surface area: approx. 834 sq. ft. Inlets/Outlets: fixed end ports: (2) 3 in. dia. ACME (plugged), (1) 2 in. dia. I-Line fitting, (1) 2 in. dia. S-Line fitting (product). Divider #1: (2) 2-1/2 in. dia. S-Line fitting (product), (1) 1 in. dia. MNPT (media). Divider #2: (2) 2-1/2 in. dia. S-Line fittings, (2) 2-1/2 in. dia. ACME fittings. Divider #3: (2) 2-1/2 in. dia. S-Line fittings (product), (1) 1 in. dia. MNPT (media). Movable end ports: (1) 3 in. dia. S-Line fitting, (1) 2 in. dia. S-line fitting, (2) 3 in. dia. ACME fittings (plugged). Overall dimensions: 9 ft. 3 in. L x 2 ft. 10 in. W x 7 ft. 5 in. H.