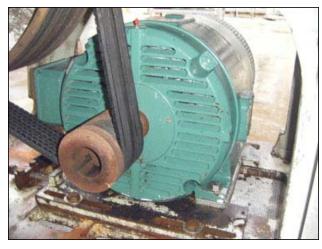

Cherry Burrell Stellar Series High Pressure Pump / Homogenizer. Single stage. Plunger Size: 1-1/2 in. diameter. Poppet seat valve cylinders. Brook Crompton electric motor, 40 hp, 1765 rpm, 575 V, 39.0 amps, 60 Hz, 3 phase. Driver pulley: 4-1/4 in. dia. Driven pulley: 24 in. dia. Ratio: 5.65. Final rpm: 312. Inlets: (2) 2 in. diameter I-Line fitting. Outlets: (1) 7/8 in. MNPT. Overall dimensions: 3 ft. 10 in. L x 3 ft. W x 4 ft. 4 in. H.