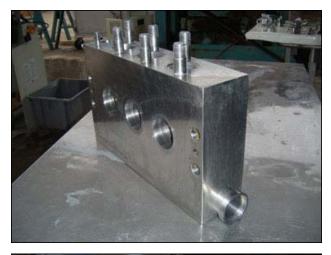

Cherry Burrell Stellar Series High Pressure Pump / Homogenizer. Single stage. Plunger Size: 1-1/2 in. diameter. Poppet seat valve cylinders. Brook Crompton electric motor, 40 hp, 1765 rpm, 575 V, 39.0 amps, 60 Hz, 3 phase. Driver pulley: 4-1/4 in. dia. Driven pulley: 24 in. dia. Ratio: 5.65. Final rpm: 312. Inlets: (2) 2 in. diameter I-Line fitting. Outlets: (1) 7/8 in. MNPT. Overall dimensions: 3 ft. 10 in. L x 3 ft. W x 4 ft. 4 in. H.