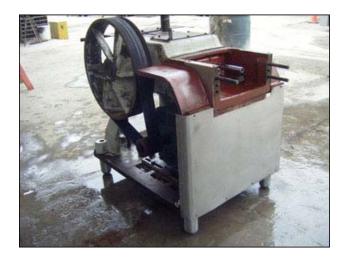

Cherry Burrell Stellar Series High Pressure Pump / Homogenizer. Single stage. Plunger Size: 1-1/2 in. diameter. Poppet seat valve cylinders. Brook Crompton electric motor, 40 hp, 1765 rpm, 575 V, 39.0 amps, 60 Hz, 3 phase. Driver pulley: 4-1/4 in. dia. Driven pulley: 24 in. dia. Ratio: 5.65. Final rpm: 312. Inlets: (2) 2 in. diameter I-Line fitting. Outlets: (1) 7/8 in. MNPT. Overall dimensions: 3 ft. 10 in. L x 3 ft. W x 4 ft. 4 in. H.