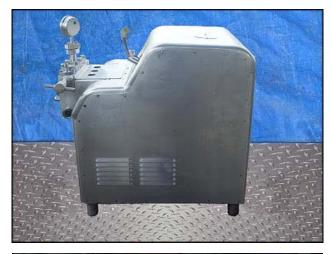

Cherry Burrell Stellar Series High Pressure Pump / Homogenizer. Single stage. Plunger Size: 1-1/2 in. diameter. Poppet seat valve cylinders. Brook Crompton electric motor, 40 hp, 1765 rpm, 575 V, 39.0 amps, 60 Hz, 3 phase. Driver pulley: 4-1/4 in. dia. Driven pulley: 24 in. dia. Ratio: 5.65. Final rpm: 312. Inlets: (2) 2 in. diameter I-Line fitting. Outlets: (1) 7/8 in. MNPT. Overall dimensions: 3 ft. 10 in. L x 3 ft. W x 4 ft. 4 in. H.