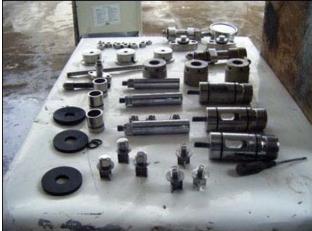

Cherry Burrell Stellar Series High Pressure Pump / Homogenizer. Single stage. Plunger Size: 1-1/2 in. diameter. Poppet seat valve cylinders. Brook Crompton electric motor, 40 hp, 1765 rpm, 575 V, 39.0 amps, 60 Hz, 3 phase. Driver pulley: 4-1/4 in. dia. Driven pulley: 24 in. dia. Ratio: 5.65. Final rpm: 312. Inlets: (2) 2 in. diameter I-Line fitting. Outlets: (1) 7/8 in. MNPT. Overall dimensions: 3 ft. 10 in. L x 3 ft. W x 4 ft. 4 in. H.