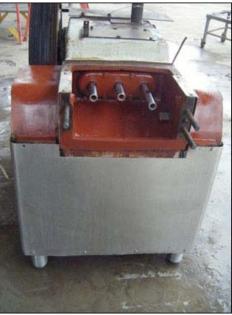

Cherry Burrell Stellar Series High Pressure Pump / Homogenizer. Single stage. Plunger Size: 1-1/2 in. diameter. Poppet seat valve cylinders. Brook Crompton electric motor, 40 hp, 1765 rpm, 575 V, 39.0 amps, 60 Hz, 3 phase. Driver pulley: 4-1/4 in. dia. Driven pulley: 24 in. dia. Ratio: 5.65. Final rpm: 312. Inlets: (2) 2 in. diameter I-Line fitting. Outlets: (1) 7/8 in. MNPT. Overall dimensions: 3 ft. 10 in. L x 3 ft. W x 4 ft. 4 in. H.