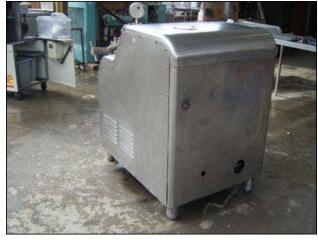

Cherry Burrell Stellar Series High Pressure Pump / Homogenizer. Single stage. Plunger Size: 1-1/2 in. diameter. Poppet seat valve cylinders. Brook Crompton electric motor, 40 hp, 1765 rpm, 575 V, 39.0 amps, 60 Hz, 3 phase. Driver pulley: 4-1/4 in. dia. Driven pulley: 24 in. dia. Ratio: 5.65. Final rpm: 312. Inlets: (2) 2 in. diameter I-Line fitting. Outlets: (1) 7/8 in. MNPT. Overall dimensions: 3 ft. 10 in. L x 3 ft. W x 4 ft. 4 in. H.