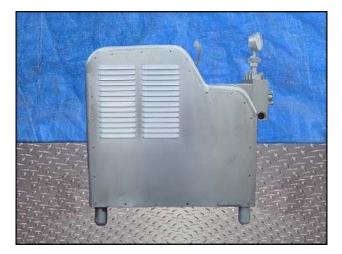

Cherry Burrell Stellar Series High Pressure Pump / Homogenizer. Single stage. Plunger Size: 1-1/2 in. diameter. Poppet seat valve cylinders. Brook Crompton electric motor, 40 hp, 1765 rpm, 575 V, 39.0 amps, 60 Hz, 3 phase. Driver pulley: 4-1/4 in. dia. Driven pulley: 24 in. dia. Ratio: 5.65. Final rpm: 312. Inlets: (2) 2 in. diameter I-Line fitting. Outlets: (1) 7/8 in. MNPT. Overall dimensions: 3 ft. 10 in. L x 3 ft. W x 4 ft. 4 in. H.