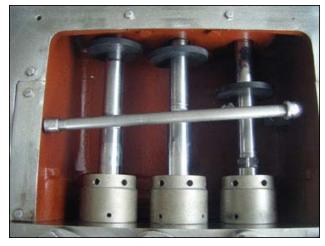

Cherry Burrell Stellar Series High Pressure Pump / Homogenizer. Single stage. Plunger Size: 1-1/2 in. diameter. Poppet seat valve cylinders. Brook Crompton electric motor, 40 hp, 1765 rpm, 575 V, 39.0 amps, 60 Hz, 3 phase. Driver pulley: 4-1/4 in. dia. Driven pulley: 24 in. dia. Ratio: 5.65. Final rpm: 312. Inlets: (2) 2 in. diameter I-Line fitting. Outlets: (1) 7/8 in. MNPT. Overall dimensions: 3 ft. 10 in. L x 3 ft. W x 4 ft. 4 in. H.