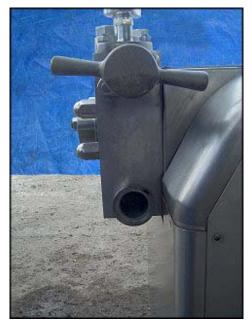

Cherry Burrell Stellar Series High Pressure Pump / Homogenizer. Single stage. Plunger Size: 1-1/2 in. diameter. Poppet seat valve cylinders. Brook Crompton electric motor, 40 hp, 1765 rpm, 575 V, 39.0 amps, 60 Hz, 3 phase. Driver pulley: 4-1/4 in. dia. Driven pulley: 24 in. dia. Ratio: 5.65. Final rpm: 312. Inlets: (2) 2 in. diameter I-Line fitting. Outlets: (1) 7/8 in. MNPT. Overall dimensions: 3 ft. 10 in. L x 3 ft. W x 4 ft. 4 in. H.