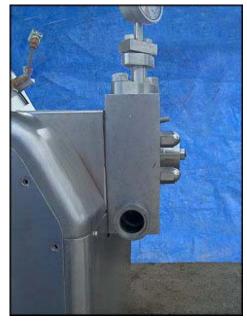

Cherry Burrell Stellar Series High Pressure Pump / Homogenizer. Single stage. Plunger Size: 1-1/2 in. diameter. Poppet seat valve cylinders. Brook Crompton electric motor, 40 hp, 1765 rpm, 575 V, 39.0 amps, 60 Hz, 3 phase. Driver pulley: 4-1/4 in. dia. Driven pulley: 24 in. dia. Ratio: 5.65. Final rpm: 312. Inlets: (2) 2 in. diameter I-Line fitting. Outlets: (1) 7/8 in. MNPT. Overall dimensions: 3 ft. 10 in. L x 3 ft. W x 4 ft. 4 in. H.