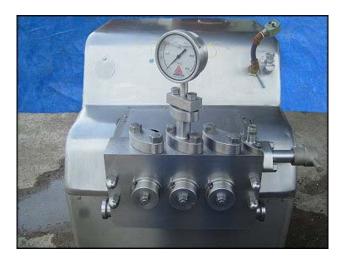

Cherry Burrell Stellar Series High Pressure Pump / Homogenizer. Single stage. Plunger Size: 1-1/2 in. diameter. Poppet seat valve cylinders. Brook Crompton electric motor, 40 hp, 1765 rpm, 575 V, 39.0 amps, 60 Hz, 3 phase. Driver pulley: 4-1/4 in. dia. Driven pulley: 24 in. dia. Ratio: 5.65. Final rpm: 312. Inlets: (2) 2 in. diameter I-Line fitting. Outlets: (1) 7/8 in. MNPT. Overall dimensions: 3 ft. 10 in. L x 3 ft. W x 4 ft. 4 in. H.