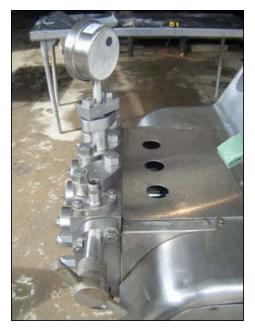

Cherry Burrell Stellar Series High Pressure Pump / Homogenizer. Single stage. Plunger Size: 1-1/2 in. diameter. Poppet seat valve cylinders. Brook Crompton electric motor, 40 hp, 1765 rpm, 575 V, 39.0 amps, 60 Hz, 3 phase. Driver pulley: 4-1/4 in. dia. Driven pulley: 24 in. dia. Ratio: 5.65. Final rpm: 312. Inlets: (2) 2 in. diameter I-Line fitting. Outlets: (1) 7/8 in. MNPT. Overall dimensions: 3 ft. 10 in. L x 3 ft. W x 4 ft. 4 in. H.