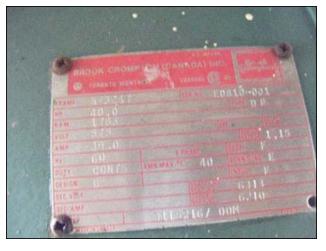

Cherry Burrell Stellar Series High Pressure Pump / Homogenizer. Single stage. Plunger Size: 1-1/2 in. diameter. Poppet seat valve cylinders. Brook Crompton electric motor, 40 hp, 1765 rpm, 575 V, 39.0 amps, 60 Hz, 3 phase. Driver pulley: 4-1/4 in. dia. Driven pulley: 24 in. dia. Ratio: 5.65. Final rpm: 312. Inlets: (2) 2 in. diameter I-Line fitting. Outlets: (1) 7/8 in. MNPT. Overall dimensions: 3 ft. 10 in. L x 3 ft. W x 4 ft. 4 in. H.