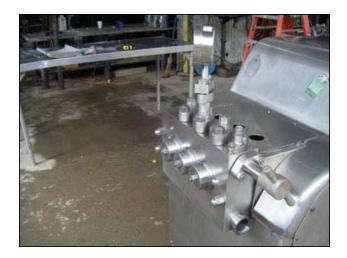

Cherry Burrell Stellar Series High Pressure Pump / Homogenizer. Single stage. Plunger Size: 1-1/2 in. diameter. Poppet seat valve cylinders. Brook Crompton electric motor, 40 hp, 1765 rpm, 575 V, 39.0 amps, 60 Hz, 3 phase. Driver pulley: 4-1/4 in. dia. Driven pulley: 24 in. dia. Ratio: 5.65. Final rpm: 312. Inlets: (2) 2 in. diameter I-Line fitting. Outlets: (1) 7/8 in. MNPT. Overall dimensions: 3 ft. 10 in. L x 3 ft. W x 4 ft. 4 in. H.