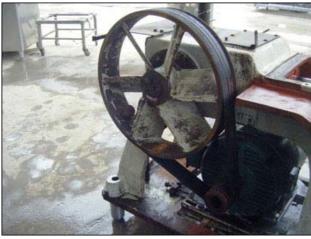

Cherry Burrell Stellar Series High Pressure Pump / Homogenizer. Single stage. Plunger Size: 1-1/2 in. diameter. Poppet seat valve cylinders. Brook Crompton electric motor, 40 hp, 1765 rpm, 575 V, 39.0 amps, 60 Hz, 3 phase. Driver pulley: 4-1/4 in. dia. Driven pulley: 24 in. dia. Ratio: 5.65. Final rpm: 312. Inlets: (2) 2 in. diameter I-Line fitting. Outlets: (1) 7/8 in. MNPT. Overall dimensions: 3 ft. 10 in. L x 3 ft. W x 4 ft. 4 in. H.