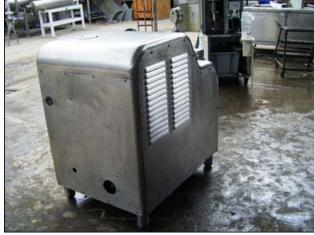

Cherry Burrell Stellar Series High Pressure Pump / Homogenizer. Single stage. Plunger Size: 1-1/2 in. diameter. Poppet seat valve cylinders. Brook Crompton electric motor, 40 hp, 1765 rpm, 575 V, 39.0 amps, 60 Hz, 3 phase. Driver pulley: 4-1/4 in. dia. Driven pulley: 24 in. dia. Ratio: 5.65. Final rpm: 312. Inlets: (2) 2 in. diameter I-Line fitting. Outlets: (1) 7/8 in. MNPT. Overall dimensions: 3 ft. 10 in. L x 3 ft. W x 4 ft. 4 in. H.