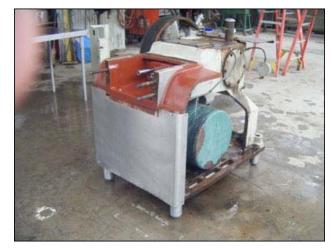

Cherry Burrell Stellar Series High Pressure Pump / Homogenizer. Single stage. Plunger Size: 1-1/2 in. diameter. Poppet seat valve cylinders. Brook Crompton electric motor, 40 hp, 1765 rpm, 575 V, 39.0 amps, 60 Hz, 3 phase. Driver pulley: 4-1/4 in. dia. Driven pulley: 24 in. dia. Ratio: 5.65. Final rpm: 312. Inlets: (2) 2 in. diameter I-Line fitting. Outlets: (1) 7/8 in. MNPT. Overall dimensions: 3 ft. 10 in. L x 3 ft. W x 4 ft. 4 in. H.