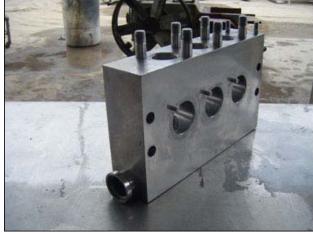

Cherry Burrell Stellar Series High Pressure Pump / Homogenizer. Single stage. Plunger Size: 1-1/2 in. diameter. Poppet seat valve cylinders. Brook Crompton electric motor, 40 hp, 1765 rpm, 575 V, 39.0 amps, 60 Hz, 3 phase. Driver pulley: 4-1/4 in. dia. Driven pulley: 24 in. dia. Ratio: 5.65. Final rpm: 312. Inlets: (2) 2 in. diameter I-Line fitting. Outlets: (1) 7/8 in. MNPT. Overall dimensions: 3 ft. 10 in. L x 3 ft. W x 4 ft. 4 in. H.