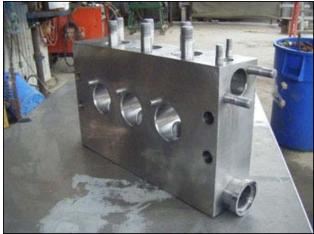

Cherry Burrell Stellar Series High Pressure Pump / Homogenizer. Single stage. Plunger Size: 1-1/2 in. diameter. Poppet seat valve cylinders. Brook Crompton electric motor, 40 hp, 1765 rpm, 575 V, 39.0 amps, 60 Hz, 3 phase. Driver pulley: 4-1/4 in. dia. Driven pulley: 24 in. dia. Ratio: 5.65. Final rpm: 312. Inlets: (2) 2 in. diameter I-Line fitting. Outlets: (1) 7/8 in. MNPT. Overall dimensions: 3 ft. 10 in. L x 3 ft. W x 4 ft. 4 in. H.