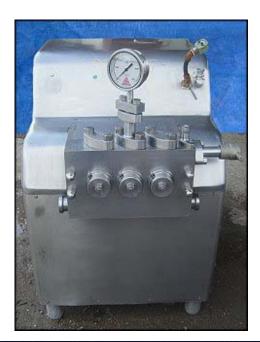

Cherry Burrell Stellar Series High Pressure Pump / Homogenizer. Single stage. Plunger Size: 1-1/2 in. diameter. Poppet seat valve cylinders. Brook Crompton electric motor, 40 hp, 1765 rpm, 575 V, 39.0 amps, 60 Hz, 3 phase. Driver pulley: 4-1/4 in. dia. Driven pulley: 24 in. dia. Ratio: 5.65. Final rpm: 312. Inlets: (2) 2 in. diameter I-Line fitting. Outlets: (1) 7/8 in. MNPT. Overall dimensions: 3 ft. 10 in. L x 3 ft. W x 4 ft. 4 in. H.