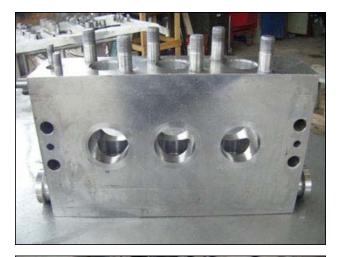

Cherry Burrell Stellar Series High Pressure Pump / Homogenizer. Single stage. Plunger Size: 1-1/2 in. diameter. Poppet seat valve cylinders. Brook Crompton electric motor, 40 hp, 1765 rpm, 575 V, 39.0 amps, 60 Hz, 3 phase. Driver pulley: 4-1/4 in. dia. Driven pulley: 24 in. dia. Ratio: 5.65. Final rpm: 312. Inlets: (2) 2 in. diameter I-Line fitting. Outlets: (1) 7/8 in. MNPT. Overall dimensions: 3 ft. 10 in. L x 3 ft. W x 4 ft. 4 in. H.