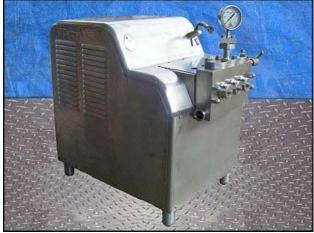

Cherry Burrell Stellar Series High Pressure Pump / Homogenizer. Single stage. Plunger Size: 1-1/2 in. diameter. Poppet seat valve cylinders. Brook Crompton electric motor, 40 hp, 1765 rpm, 575 V, 39.0 amps, 60 Hz, 3 phase. Driver pulley: 4-1/4 in. dia. Driven pulley: 24 in. dia. Ratio: 5.65. Final rpm: 312. Inlets: (2) 2 in. diameter I-Line fitting. Outlets: (1) 7/8 in. MNPT. Overall dimensions: 3 ft. 10 in. L x 3 ft. W x 4 ft. 4 in. H.