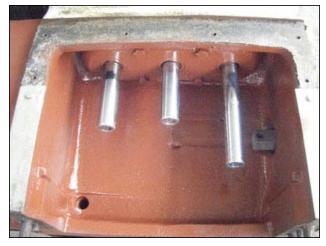

Cherry Burrell Stellar Series High Pressure Pump / Homogenizer. Single stage. Plunger Size: 1-1/2 in. diameter. Poppet seat valve cylinders. Brook Crompton electric motor, 40 hp, 1765 rpm, 575 V, 39.0 amps, 60 Hz, 3 phase. Driver pulley: 4-1/4 in. dia. Driven pulley: 24 in. dia. Ratio: 5.65. Final rpm: 312. Inlets: (2) 2 in. diameter I-Line fitting. Outlets: (1) 7/8 in. MNPT. Overall dimensions: 3 ft. 10 in. L x 3 ft. W x 4 ft. 4 in. H.