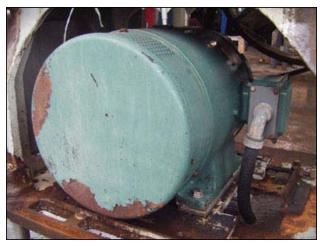

Cherry Burrell Stellar Series High Pressure Pump / Homogenizer. Single stage. Plunger Size: 1-1/2 in. diameter. Poppet seat valve cylinders. Brook Crompton electric motor, 40 hp, 1765 rpm, 575 V, 39.0 amps, 60 Hz, 3 phase. Driver pulley: 4-1/4 in. dia. Driven pulley: 24 in. dia. Ratio: 5.65. Final rpm: 312. Inlets: (2) 2 in. diameter I-Line fitting. Outlets: (1) 7/8 in. MNPT. Overall dimensions: 3 ft. 10 in. L x 3 ft. W x 4 ft. 4 in. H.