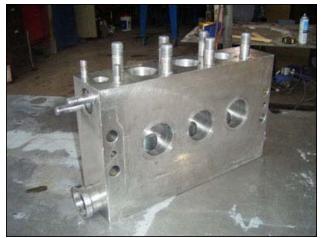

Cherry Burrell Stellar Series High Pressure Pump / Homogenizer. Single stage. Plunger Size: 1-1/2 in. diameter. Poppet seat valve cylinders. Brook Crompton electric motor, 40 hp, 1765 rpm, 575 V, 39.0 amps, 60 Hz, 3 phase. Driver pulley: 4-1/4 in. dia. Driven pulley: 24 in. dia. Ratio: 5.65. Final rpm: 312. Inlets: (2) 2 in. diameter I-Line fitting. Outlets: (1) 7/8 in. MNPT. Overall dimensions: 3 ft. 10 in. L x 3 ft. W x 4 ft. 4 in. H.