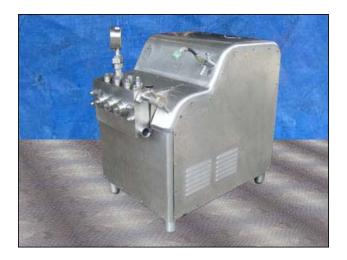

Cherry Burrell Stellar Series High Pressure Pump / Homogenizer. Single stage. Plunger Size: 1-1/2 in. diameter. Poppet seat valve cylinders. Brook Crompton electric motor, 40 hp, 1765 rpm, 575 V, 39.0 amps, 60 Hz, 3 phase. Driver pulley: 4-1/4 in. dia. Driven pulley: 24 in. dia. Ratio: 5.65. Final rpm: 312. Inlets: (2) 2 in. diameter I-Line fitting. Outlets: (1) 7/8 in. MNPT. Overall dimensions: 3 ft. 10 in. L x 3 ft. W x 4 ft. 4 in. H.