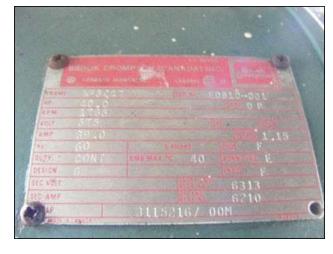

Cherry Burrell Stellar Series High Pressure Pump / Homogenizer. Single stage. Plunger Size: 1-1/2 in. diameter. Poppet seat valve cylinders. Brook Crompton electric motor, 40 hp, 1765 rpm, 575 V, 39.0 amps, 60 Hz, 3 phase. Driver pulley: 4-1/4 in. dia. Driven pulley: 24 in. dia. Ratio: 5.65. Final rpm: 312. Inlets: (2) 2 in. diameter I-Line fitting. Outlets: (1) 7/8 in. MNPT. Overall dimensions: 3 ft. 10 in. L x 3 ft. W x 4 ft. 4 in. H.