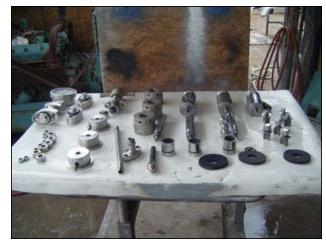

Cherry Burrell Stellar Series High Pressure Pump / Homogenizer. Single stage. Plunger Size: 1-1/2 in. diameter. Poppet seat valve cylinders. Brook Crompton electric motor, 40 hp, 1765 rpm, 575 V, 39.0 amps, 60 Hz, 3 phase. Driver pulley: 4-1/4 in. dia. Driven pulley: 24 in. dia. Ratio: 5.65. Final rpm: 312. Inlets: (2) 2 in. diameter I-Line fitting. Outlets: (1) 7/8 in. MNPT. Overall dimensions: 3 ft. 10 in. L x 3 ft. W x 4 ft. 4 in. H.