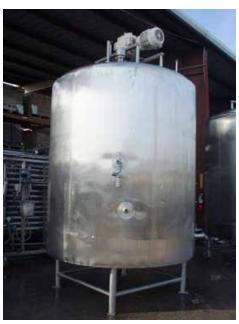

| WHE 1/3 Jacketed Stainless Steel Batch Tank – 2000 Gallons |            |
|------------------------------------------------------------|------------|
| Mfg: WHE Process Systems                                   | Model:     |
| Stock No: SPGT037.80                                       | Serial No: |

WHE 1/3 Jacketed Stainless Steel Batch Tank. Approximate capacity: 2000 gallons. Inside dimensions: 83 in. dia. x 84 in. side wall. Tank comes equipped with upper and lower agitators, dual spray balls, (4) Vishay – Nobel, model KIS-30KN (6744 lbs. rating) load cells, and an internal access ladder. Bottom agitator dimensions (approx.): 6 ft. 2 in. L x 1 ft. W. Upper agitator dimensions: 2 ft. 1 in. L x 4 in. W. Reliance Electric Motor, 5-2.5 hp, 1725/860 rpm, 575/575 V, 5.44/4.32 amps, 60 Hz, 3 phase. Final rpm: 48/24. Inlets/Outlets (product): (1) 4 in. diameter S-Line fitting, (1) 3 in. diameter S-Line fitting, (1) 1 in. diameter MNPT, (1) 1 in. diameter FNPT. Overall dimensions: 8 ft. L x 7 ft. 10 in. W x 13 ft. 4 in. H.