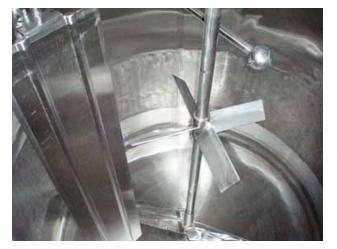

WHE 1/3 Jacketed Stainless Steel Batch Tank. Approximate capacity: 2000 gallons. Inside dimensions: 83 in. dia. x 84 in. side wall. Tank comes equipped with upper and lower agitators, dual spray balls, (4) Vishay – Nobel, model KIS-30KN (6744 lbs. rating) load cells, and an internal access ladder. Bottom agitator dimensions (approx.): 6 ft. 2 in. L x 1 ft. W. Upper agitator dimensions: 2 ft. 1 in. L x 4 in. W. Reliance Electric Motor, 5-2.5 hp, 1725/860 rpm, 575/575 V, 5.44/4.32 amps, 60 Hz, 3 phase. Final rpm: 48/24. Inlets/Outlets (product): (1) 4 in. diameter S-Line fitting, (1) 3 in. diameter S-Line fitting, (1) 1 in. diameter MNPT, (1) 1 in. diameter FNPT. Overall dimensions: 8 ft. L x 7 ft. 10 in. W x 13 ft. 4 in. H.