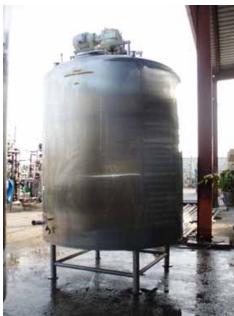

| WHE 1/3 Jacketed Stainless Steel Batch Tank – 2000 Gallons |            |
|------------------------------------------------------------|------------|
| Mfg: WHE Process Systems                                   | Model:     |
| Stock No: SPGT037.80                                       | Serial No: |

WHE 1/3 Jacketed Stainless Steel Batch Tank. Approximate capacity: 2000 gallons. Inside dimensions: 83 in. dia. x 84 in. side wall. Tank comes equipped with upper and lower agitators, dual spray balls, (4) Vishay – Nobel, model KIS-30KN (6744 lbs. rating) load cells, and an internal access ladder. Bottom agitator dimensions (approx.): 6 ft. 2 in. L x 1 ft. W. Upper agitator dimensions: 2 ft. 1 in. L x 4 in. W. Reliance Electric Motor, 5-2.5 hp, 1725/860 rpm, 575/575 V, 5.44/4.32 amps, 60 Hz, 3 phase. Final rpm: 48/24. Inlets/Outlets (product): (1) 4 in. diameter S-Line fitting, (1) 3 in. diameter S-Line fitting, (1) 1 in. diameter MNPT, (1) 1 in. diameter FNPT. Overall dimensions: 8 ft. L x 7 ft. 10 in. W x 13 ft. 4 in. H.