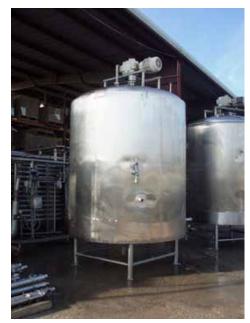

| WHE 1/3 Jacketed Stainless Steel Batch Tank – 2000 Gallons |            |
|------------------------------------------------------------|------------|
| Mfg: WHE Process Systems                                   | Model:     |
| Stock No: SPGT037.80                                       | Serial No: |

WHE 1/3 Jacketed Stainless Steel Batch Tank. Approximate capacity: 2000 gallons. Inside dimensions: 83 in. dia. x 84 in. side wall. Tank comes equipped with upper and lower agitators, dual spray balls, (4) Vishay – Nobel, model KIS-30KN (6744 lbs. rating) load cells, and an internal access ladder. Bottom agitator dimensions (approx.): 6 ft. 2 in. L x 1 ft. W. Upper agitator dimensions: 2 ft. 1 in. L x 4 in. W. Reliance Electric Motor, 5-2.5 hp, 1725/860 rpm, 575/575 V, 5.44/4.32 amps, 60 Hz, 3 phase. Final rpm: 48/24. Inlets/Outlets (product): (1) 4 in. diameter S-Line fitting, (1) 3 in. diameter S-Line fitting, (1) 1 in. diameter MNPT, (1) 1 in. diameter FNPT. Overall dimensions: 8 ft. L x 7 ft. 10 in. W x 13 ft. 4 in. H.