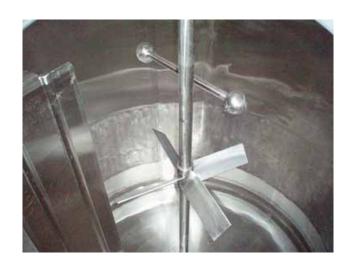

WHE 1/3 Jacketed Stainless Steel Batch Tank. Approximate capacity: 2000 gallons. Inside dimensions: 83 in. dia. x 84 in. side wall. Tank comes equipped with upper and lower agitators, dual spray balls, (4) Vishay – Nobel, model KIS-30KN (6744 lbs. rating) load cells, and an internal access ladder. Bottom agitator dimensions (approx.): 6 ft. 2 in. L x 1 ft. W. Upper agitator dimensions: 2 ft. 1 in. L x 4 in. W. Reliance Electric Motor, 5-2.5 hp, 1725/860 rpm, 575/575 V, 5.44/4.32 amps, 60 Hz, 3 phase. Final rpm: 48/24. Inlets/Outlets (product): (1) 4 in. diameter S-Line fitting, (1) 3 in. diameter S-Line fitting, (1) 1 in. diameter MNPT, (1) 1 in. diameter FNPT. Overall dimensions: 8 ft. L x 7 ft. 10 in. W x 13 ft. 4 in. H.