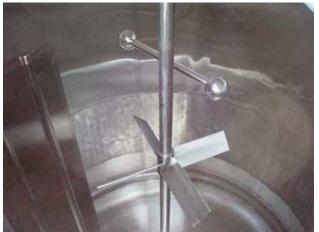

WHE 1/3 Jacketed Stainless Steel Batch Tank. Approximate capacity: 2000 gallons. Inside dimensions: 83 in. dia. x 84 in. side wall. Tank comes equipped with upper and lower agitators, dual spray balls, (4) Vishay – Nobel, model KIS-30KN (6744 lbs. rating) load cells, and an internal access ladder. Bottom agitator dimensions (approx.): 6 ft. 2 in. L x 1 ft. W. Upper agitator dimensions: 2 ft. 1 in. L x 4 in. W. Reliance Electric Motor, 5-2.5 hp, 1725/860 rpm, 575/575 V, 5.44/4.32 amps, 60 Hz, 3 phase. Final rpm: 48/24. Inlets/Outlets (product): (1) 4 in. diameter S-Line fitting, (1) 3 in. diameter S-Line fitting, (1) 1 in. diameter MNPT, (1) 1 in. diameter FNPT. Overall dimensions: 8 ft. L x 7 ft. 10 in. W x 13 ft. 4 in. H.