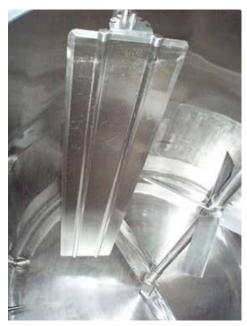

WHE 1/3 Jacketed Stainless Steel Batch Tank. Approximate capacity: 2000 gallons. Inside dimensions: 83 in. dia. x 84 in. side wall. Tank comes equipped with upper and lower agitators, dual spray balls, (4) Vishay – Nobel, model KIS-30KN (6744 lbs. rating) load cells, and an internal access ladder. Bottom agitator dimensions (approx.): 6 ft. 2 in. L x 1 ft. W. Upper agitator dimensions: 2 ft. 1 in. L x 4 in. W. Reliance Electric Motor, 5-2.5 hp, 1725/860 rpm, 575/575 V, 5.44/4.32 amps, 60 Hz, 3 phase. Final rpm: 48/24. Inlets/Outlets (product): (1) 4 in. diameter S-Line fitting, (1) 3 in. diameter S-Line fitting, (1) 1 in. diameter MNPT, (1) 1 in. diameter FNPT. Overall dimensions: 8 ft. L x 7 ft. 10 in. W x 13 ft. 4 in. H.