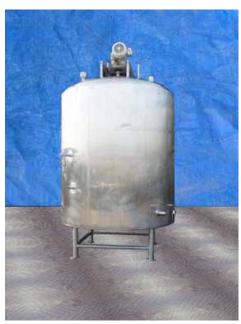

| WHE 1/3 Jacketed Stainless Steel Batch Tank – 2000 Gallons |            |
|------------------------------------------------------------|------------|
| Mfg: WHE Process Systems                                   | Model:     |
| Stock No: SPGT037.80                                       | Serial No: |

WHE 1/3 Jacketed Stainless Steel Batch Tank. Approximate capacity: 2000 gallons. Inside dimensions: 83 in. dia. x 84 in. side wall. Tank comes equipped with upper and lower agitators, dual spray balls, (4) Vishay – Nobel, model KIS-30KN (6744 lbs. rating) load cells, and an internal access ladder. Bottom agitator dimensions (approx.): 6 ft. 2 in. L x 1 ft. W. Upper agitator dimensions: 2 ft. 1 in. L x 4 in. W. Reliance Electric Motor, 5-2.5 hp, 1725/860 rpm, 575/575 V, 5.44/4.32 amps, 60 Hz, 3 phase. Final rpm: 48/24. Inlets/Outlets (product): (1) 4 in. diameter S-Line fitting, (1) 3 in. diameter S-Line fitting, (1) 1 in. diameter MNPT, (1) 1 in. diameter FNPT. Overall dimensions: 8 ft. L x 7 ft. 10 in. W x 13 ft. 4 in. H.