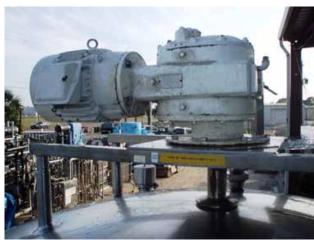

WHE 1/3 Jacketed Stainless Steel Batch Tank. Approximate capacity: 2000 gallons. Inside dimensions: 83 in. dia. x 84 in. side wall. Tank comes equipped with upper and lower agitators, dual spray balls, (4) Vishay – Nobel, model KIS-30KN (6744 lbs. rating) load cells, and an internal access ladder. Bottom agitator dimensions (approx.): 6 ft. 2 in. L x 1 ft. W. Upper agitator dimensions: 2 ft. 1 in. L x 4 in. W. Reliance Electric Motor, 5-2.5 hp, 1725/860 rpm, 575/575 V, 5.44/4.32 amps, 60 Hz, 3 phase. Final rpm: 48/24. Inlets/Outlets (product): (1) 4 in. diameter S-Line fitting, (1) 3 in. diameter S-Line fitting, (1) 1 in. diameter MNPT, (1) 1 in. diameter FNPT. Overall dimensions: 8 ft. L x 7 ft. 10 in. W x 13 ft. 4 in. H.