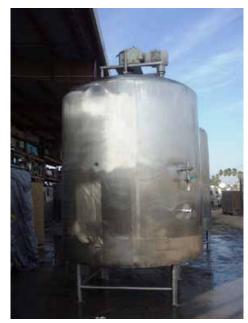

WHE 1/3 Jacketed Stainless Steel Batch Tank. Approximate capacity: 2000 gallons. Inside dimensions: 83 in. dia. x 84 in. side wall. Tank comes equipped with upper and lower agitators, dual spray balls, (4) Vishay – Nobel, model KIS-30KN (6744 lbs. rating) load cells, and an internal access ladder. Bottom agitator dimensions (approx.): 6 ft. 2 in. L x 1 ft. W. Upper agitator dimensions: 2 ft. 1 in. L x 4 in. W. Reliance Electric Motor, 5-2.5 hp, 1725/860 rpm, 575/575 V, 5.44/4.32 amps, 60 Hz, 3 phase. Final rpm: 48/24. Inlets/Outlets (product): (1) 4 in. diameter S-Line fitting, (1) 3 in. diameter S-Line fitting, (1) 1 in. diameter MNPT, (1) 1 in. diameter FNPT. Overall dimensions: 8 ft. L x 7 ft. 10 in. W x 13 ft. 4 in. H.