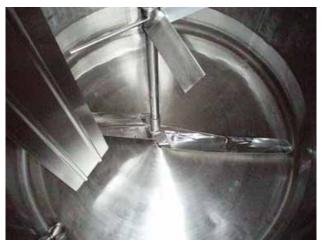

WHE 1/3 Jacketed Stainless Steel Batch Tank. Approximate capacity: 2000 gallons. Inside dimensions: 83 in. dia. x 84 in. side wall. Tank comes equipped with upper and lower agitators, dual spray balls, (4) Vishay – Nobel, model KIS-30KN (6744 lbs. rating) load cells, and an internal access ladder. Bottom agitator dimensions (approx.): 6 ft. 2 in. L x 1 ft. W. Upper agitator dimensions: 2 ft. 1 in. L x 4 in. W. Reliance Electric Motor, 5-2.5 hp, 1725/860 rpm, 575/575 V, 5.44/4.32 amps, 60 Hz, 3 phase. Final rpm: 48/24. Inlets/Outlets (product): (1) 4 in. diameter S-Line fitting, (1) 3 in. diameter S-Line fitting, (1) 1 in. diameter MNPT, (1) 1 in. diameter FNPT. Overall dimensions: 8 ft. L x 7 ft. 10 in. W x 13 ft. 4 in. H.