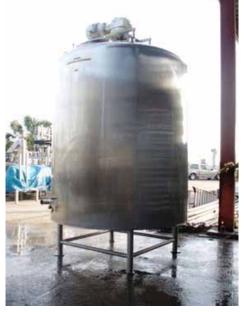

| WHE 1/3 Jacketed Stainless Steel Batch Tank – 2000 Gallons |            |
|------------------------------------------------------------|------------|
| Mfg: WHE Process Systems                                   | Model:     |
| Stock No: SPGT037.80                                       | Serial No: |

WHE 1/3 Jacketed Stainless Steel Batch Tank. Approximate capacity: 2000 gallons. Inside dimensions: 83 in. dia. x 84 in. side wall. Tank comes equipped with upper and lower agitators, dual spray balls, (4) Vishay – Nobel, model KIS-30KN (6744 lbs. rating) load cells, and an internal access ladder. Bottom agitator dimensions (approx.): 6 ft. 2 in. L x 1 ft. W. Upper agitator dimensions: 2 ft. 1 in. L x 4 in. W. Reliance Electric Motor, 5-2.5 hp, 1725/860 rpm, 575/575 V, 5.44/4.32 amps, 60 Hz, 3 phase. Final rpm: 48/24. Inlets/Outlets (product): (1) 4 in. diameter S-Line fitting, (1) 3 in. diameter S-Line fitting, (1) 1 in. diameter MNPT, (1) 1 in. diameter FNPT. Overall dimensions: 8 ft. L x 7 ft. 10 in. W x 13 ft. 4 in. H.