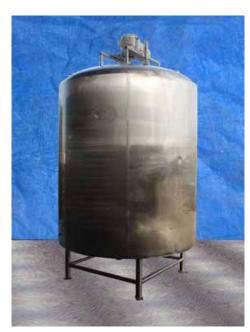

| WHE 1/3 Jacketed Stainless Steel Batch Tank – 2000 Gallons |            |
|------------------------------------------------------------|------------|
| Mfg: WHE Process Systems                                   | Model:     |
| Stock No: SPGT037.80                                       | Serial No: |

WHE 1/3 Jacketed Stainless Steel Batch Tank. Approximate capacity: 2000 gallons. Inside dimensions: 83 in. dia. x 84 in. side wall. Tank comes equipped with upper and lower agitators, dual spray balls, (4) Vishay – Nobel, model KIS-30KN (6744 lbs. rating) load cells, and an internal access ladder. Bottom agitator dimensions (approx.): 6 ft. 2 in. L x 1 ft. W. Upper agitator dimensions: 2 ft. 1 in. L x 4 in. W. Reliance Electric Motor, 5-2.5 hp, 1725/860 rpm, 575/575 V, 5.44/4.32 amps, 60 Hz, 3 phase. Final rpm: 48/24. Inlets/Outlets (product): (1) 4 in. diameter S-Line fitting, (1) 3 in. diameter S-Line fitting, (1) 1 in. diameter MNPT, (1) 1 in. diameter FNPT. Overall dimensions: 8 ft. L x 7 ft. 10 in. W x 13 ft. 4 in. H.