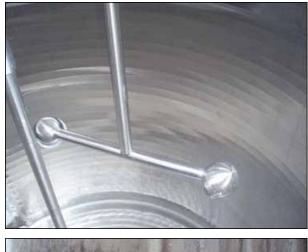

1990 Cherry Burrell Stainless Steel Jacketed Batch Tank. S/N: E-95-90. Approximate capacity: 1200 gallons. Inside dimensions: 71 in. dia x 71 in. straight wall. Interior sidewall thickness 0.105 in. Tank. National Board No: 3444, MAWP: 100 psi at 350° F, MDMT: -20°F at 100 psi. Tank comes equipped with wide bottom agitator, baffle, internal access ladder, dual spray balls and (3) Vishay-Nobel, KIS-20KN (4496 lbs.rating) load cells. Bottom agitator dimensions (approx.): 5 ft. 8 in. L x 7-1/2 in. W. Inlets / Outlets (product): (3) 3 in. diameter S-Line fitting, (1) 1-1/2 in. diameter S-Line fitting, (1) 1 ft. 6 in. diameter manhole with lid, (1) 3 in. diameter S-Line fitting. Inlets / Outlets (media) (2) 2 in. S-Line fittings. Overall dimensions: 7 ft. 10 in. L x 6 ft. 5 in. W x 12 ft. 5 in. H.