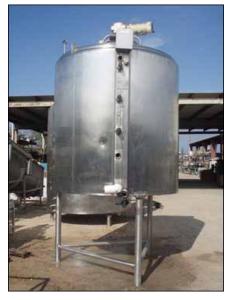

1990 Cherry Burrell Stainless Steel Jacketed Batch Tank. S/N: E-95-90. Approximate capacity: 1200 gallons. Inside dimensions: 71 in. dia x 71 in. straight wall. Interior sidewall thickness 0.105 in. Tank. National Board No: 3444, MAWP: 100 psi at 350° F, MDMT: -20°F at 100 psi. Tank comes equipped with wide bottom agitator, baffle, internal access ladder, dual spray balls and (3) Vishay-Nobel, KIS-20KN (4496 lbs.rating) load cells. Bottom agitator dimensions (approx.): 5 ft. 8 in. L x 7-1/2 in. W. Inlets / Outlets (product): (3) 3 in. diameter S-Line fitting, (1) 1-1/2 in. diameter S-Line fitting, (1) 1 ft. 6 in. diameter manhole with lid, (1) 3 in. diameter S-Line fitting. Inlets / Outlets (media) (2) 2 in. S-Line fittings. Overall dimensions: 7 ft. 10 in. L x 6 ft. 5 in. W x 12 ft. 5 in. H.