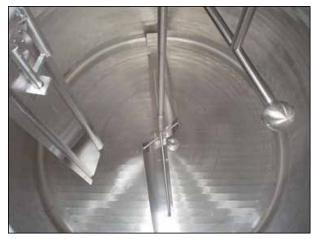

1990 Cherry Burrell Stainless Steel Jacketed Batch Tank. S/N: E-95-90. Approximate capacity: 1200 gallons. Inside dimensions: 71 in. dia x 71 in. straight wall. Interior sidewall thickness 0.105 in. Tank. National Board No: 3444, MAWP: 100 psi at 350° F, MDMT: -20°F at 100 psi. Tank comes equipped with wide bottom agitator, baffle, internal access ladder, dual spray balls and (3) Vishay-Nobel, KIS-20KN (4496 lbs.rating) load cells. Bottom agitator dimensions (approx.): 5 ft. 8 in. L x 7-1/2 in. W. Inlets / Outlets (product): (3) 3 in. diameter S-Line fitting, (1) 1-1/2 in. diameter S-Line fitting, (1) 1 ft. 6 in. diameter manhole with lid, (1) 3 in. diameter S-Line fitting. Inlets / Outlets (media) (2) 2 in. S-Line fittings. Overall dimensions: 7 ft. 10 in. L x 6 ft. 5 in. W x 12 ft. 5 in. H.