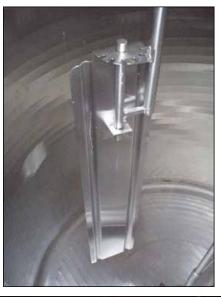

1990 Cherry Burrell Stainless Steel Jacketed Batch Tank. S/N: E-95-90. Approximate capacity: 1200 gallons. Inside dimensions: 71 in. dia x 71 in. straight wall. Interior sidewall thickness 0.105 in. Tank. National Board No: 3444, MAWP: 100 psi at 350° F, MDMT: -20°F at 100 psi. Tank comes equipped with wide bottom agitator, baffle, internal access ladder, dual spray balls and (3) Vishay-Nobel, KIS-20KN (4496 lbs.rating) load cells. Bottom agitator dimensions (approx.): 5 ft. 8 in. L x 7-1/2 in. W. Inlets / Outlets (product): (3) 3 in. diameter S-Line fitting, (1) 1-1/2 in. diameter S-Line fitting, (1) 1 ft. 6 in. diameter manhole with lid, (1) 3 in. diameter S-Line fitting. Inlets / Outlets (media) (2) 2 in. S-Line fittings. Overall dimensions: 7 ft. 10 in. L x 6 ft. 5 in. W x 12 ft. 5 in. H.