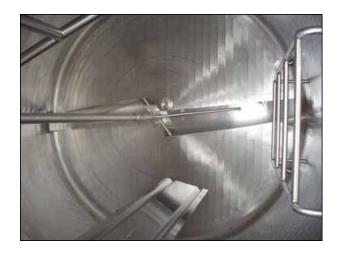

1990 Cherry Burrell Stainless Steel Jacketed Batch Tank. S/N: E-95-90. Approximate capacity: 1200 gallons. Inside dimensions: 71 in. dia x 71 in. straight wall. Interior sidewall thickness 0.105 in. Tank. National Board No: 3444, MAWP: 100 psi at 350° F, MDMT: -20°F at 100 psi. Tank comes equipped with wide bottom agitator, baffle, internal access ladder, dual spray balls and (3) Vishay-Nobel, KIS-20KN (4496 lbs.rating) load cells. Bottom agitator dimensions (approx.): 5 ft. 8 in. L x 7-1/2 in. W. Inlets / Outlets (product): (3) 3 in. diameter S-Line fitting, (1) 1-1/2 in. diameter S-Line fitting, (1) 1 ft. 6 in. diameter manhole with lid, (1) 3 in. diameter S-Line fitting. Inlets / Outlets (media) (2) 2 in. S-Line fittings. Overall dimensions: 7 ft. 10 in. L x 6 ft. 5 in. W x 12 ft. 5 in. H.