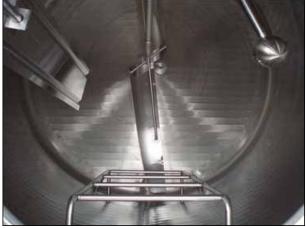

1990 Cherry Burrell Stainless Steel Jacketed Batch Tank. S/N: E-95-90. Approximate capacity: 1200 gallons. Inside dimensions: 71 in. dia x 71 in. straight wall. Interior sidewall thickness 0.105 in. Tank. National Board No: 3444, MAWP: 100 psi at 350° F, MDMT: -20°F at 100 psi. Tank comes equipped with wide bottom agitator, baffle, internal access ladder, dual spray balls and (3) Vishay-Nobel, KIS-20KN (4496 lbs.rating) load cells. Bottom agitator dimensions (approx.): 5 ft. 8 in. L x 7-1/2 in. W. Inlets / Outlets (product): (3) 3 in. diameter S-Line fitting, (1) 1-1/2 in. diameter S-Line fitting, (1) 1 ft. 6 in. diameter manhole with lid, (1) 3 in. diameter S-Line fitting. Inlets / Outlets (media) (2) 2 in. S-Line fittings. Overall dimensions: 7 ft. 10 in. L x 6 ft. 5 in. W x 12 ft. 5 in. H.