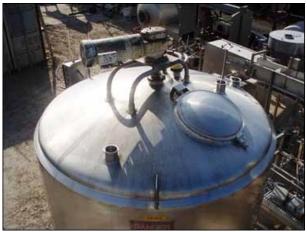

1990 Cherry Burrell Stainless Steel Jacketed Batch Tank. S/N: E-95-90. Approximate capacity: 1200 gallons. Inside dimensions: 71 in. dia x 71 in. straight wall. Interior sidewall thickness 0.105 in. Tank. National Board No: 3444, MAWP: 100 psi at 350° F, MDMT: -20°F at 100 psi. Tank comes equipped with wide bottom agitator, baffle, internal access ladder, dual spray balls and (3) Vishay-Nobel, KIS-20KN (4496 lbs.rating) load cells. Bottom agitator dimensions (approx.): 5 ft. 8 in. L x 7-1/2 in. W. Inlets / Outlets (product): (3) 3 in. diameter S-Line fitting, (1) 1-1/2 in. diameter S-Line fitting, (1) 1 ft. 6 in. diameter manhole with lid, (1) 3 in. diameter S-Line fitting. Inlets / Outlets (media) (2) 2 in. S-Line fittings. Overall dimensions: 7 ft. 10 in. L x 6 ft. 5 in. W x 12 ft. 5 in. H.