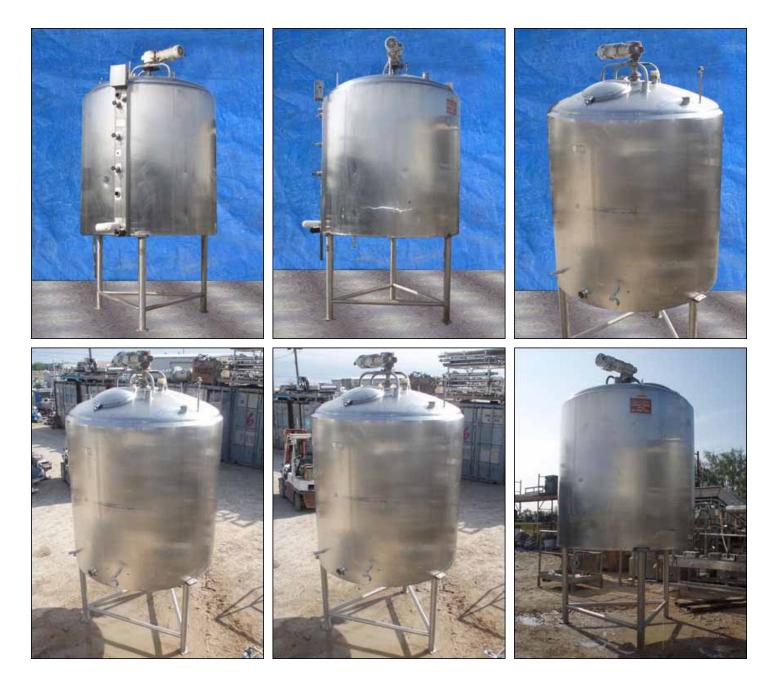

1990 Cherry Burrell Stainless Steel Jacketed Batch Tank. S/N: E-95-90. Approximate capacity: 1200 gallons. Inside dimensions: 71 in. dia x 71 in. straight wall. Interior sidewall thickness 0.105 in. Tank. National Board No: 3444, MAWP: 100 psi at 350° F, MDMT: -20°F at 100 psi. Tank comes equipped with wide bottom agitator, baffle, internal access ladder, dual spray balls and (3) Vishay-Nobel, KIS-20KN (4496 lbs.rating) load cells. Bottom agitator dimensions (approx.): 5 ft. 8 in. L x 7-1/2 in. W. Inlets / Outlets (product): (3) 3 in. diameter S-Line fitting, (1) 1-1/2 in. diameter S-Line fitting, (1) 1 ft. 6 in. diameter manhole with lid, (1) 3 in. diameter S-Line fitting. Inlets / Outlets (media) (2) 2 in. S-Line fittings. Overall dimensions: 7 ft. 10 in. L x 6 ft. 5 in. W x 12 ft. 5 in. H.