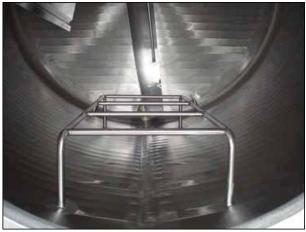

1990 Cherry Burrell Stainless Steel Jacketed Batch Tank. S/N: E-95-90. Approximate capacity: 1200 gallons. Inside dimensions: 71 in. dia x 71 in. straight wall. Interior sidewall thickness 0.105 in. Tank. National Board No: 3444, MAWP: 100 psi at 350° F, MDMT: -20°F at 100 psi. Tank comes equipped with wide bottom agitator, baffle, internal access ladder, dual spray balls and (3) Vishay-Nobel, KIS-20KN (4496 lbs.rating) load cells. Bottom agitator dimensions (approx.): 5 ft. 8 in. L x 7-1/2 in. W. Inlets / Outlets (product): (3) 3 in. diameter S-Line fitting, (1) 1-1/2 in. diameter S-Line fitting, (1) 1 ft. 6 in. diameter manhole with lid, (1) 3 in. diameter S-Line fitting. Inlets / Outlets (media) (2) 2 in. S-Line fittings. Overall dimensions: 7 ft. 10 in. L x 6 ft. 5 in. W x 12 ft. 5 in. H.