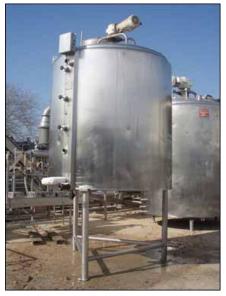

1990 Cherry Burrell Stainless Steel Jacketed Batch Tank. S/N: E-95-90. Approximate capacity: 1200 gallons. Inside dimensions: 71 in. dia x 71 in. straight wall. Interior sidewall thickness 0.105 in. Tank. National Board No: 3444, MAWP: 100 psi at 350° F, MDMT: -20°F at 100 psi. Tank comes equipped with wide bottom agitator, baffle, internal access ladder, dual spray balls and (3) Vishay-Nobel, KIS-20KN (4496 lbs.rating) load cells. Bottom agitator dimensions (approx.): 5 ft. 8 in. L x 7-1/2 in. W. Inlets / Outlets (product): (3) 3 in. diameter S-Line fitting, (1) 1-1/2 in. diameter S-Line fitting, (1) 1 ft. 6 in. diameter manhole with lid, (1) 3 in. diameter S-Line fitting. Inlets / Outlets (media) (2) 2 in. S-Line fittings. Overall dimensions: 7 ft. 10 in. L x 6 ft. 5 in. W x 12 ft. 5 in. H.