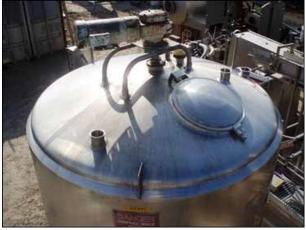

1990 Cherry Burrell Stainless Steel Jacketed Batch Tank. S/N: E-95-90. Approximate capacity: 1200 gallons. Inside dimensions: 71 in. dia x 71 in. straight wall. Interior sidewall thickness 0.105 in. Tank. National Board No: 3444, MAWP: 100 psi at 350° F, MDMT: -20°F at 100 psi. Tank comes equipped with wide bottom agitator, baffle, internal access ladder, dual spray balls and (3) Vishay-Nobel, KIS-20KN (4496 lbs.rating) load cells. Bottom agitator dimensions (approx.): 5 ft. 8 in. L x 7-1/2 in. W. Inlets / Outlets (product): (3) 3 in. diameter S-Line fitting, (1) 1-1/2 in. diameter S-Line fitting, (1) 1 ft. 6 in. diameter manhole with lid, (1) 3 in. diameter S-Line fitting. Inlets / Outlets (media) (2) 2 in. S-Line fittings. Overall dimensions: 7 ft. 10 in. L x 6 ft. 5 in. W x 12 ft. 5 in. H.