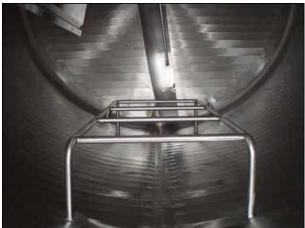

1990 Cherry Burrell Stainless Steel Jacketed Batch Tank. S/N: E-95-90. Approximate capacity: 1200 gallons. Inside dimensions: 71 in. dia x 71 in. straight wall. Interior sidewall thickness 0.105 in. Tank. National Board No: 3444, MAWP: 100 psi at 350° F, MDMT: -20°F at 100 psi. Tank comes equipped with wide bottom agitator, baffle, internal access ladder, dual spray balls and (3) Vishay-Nobel, KIS-20KN (4496 lbs.rating) load cells. Bottom agitator dimensions (approx.): 5 ft. 8 in. L x 7-1/2 in. W. Inlets / Outlets (product): (3) 3 in. diameter S-Line fitting, (1) 1-1/2 in. diameter S-Line fitting, (1) 1 ft. 6 in. diameter manhole with lid, (1) 3 in. diameter S-Line fitting. Inlets / Outlets (media) (2) 2 in. S-Line fittings. Overall dimensions: 7 ft. 10 in. L x 6 ft. 5 in. W x 12 ft. 5 in. H.