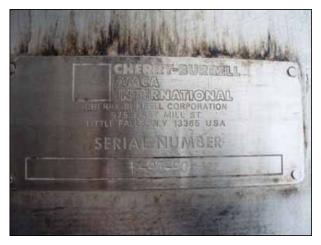

1990 Cherry Burrell Stainless Steel Jacketed Batch Tank. S/N: E-95-90. Approximate capacity: 1200 gallons. Inside dimensions: 71 in. dia x 71 in. straight wall. Interior sidewall thickness 0.105 in. Tank. National Board No: 3444, MAWP: 100 psi at 350° F, MDMT: -20°F at 100 psi. Tank comes equipped with wide bottom agitator, baffle, internal access ladder, dual spray balls and (3) Vishay-Nobel, KIS-20KN (4496 lbs.rating) load cells. Bottom agitator dimensions (approx.): 5 ft. 8 in. L x 7-1/2 in. W. Inlets / Outlets (product): (3) 3 in. diameter S-Line fitting, (1) 1-1/2 in. diameter S-Line fitting, (1) 1 ft. 6 in. diameter manhole with lid, (1) 3 in. diameter S-Line fitting. Inlets / Outlets (media) (2) 2 in. S-Line fittings. Overall dimensions: 7 ft. 10 in. L x 6 ft. 5 in. W x 12 ft. 5 in. H.