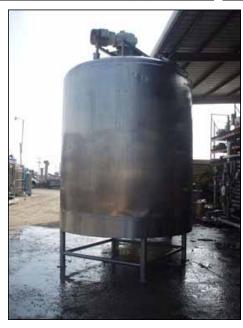

Cherry Burrell Insulated Batch Tank. Approximate capacity: 2000 gallons. Tank comes equipped with upper and lower agitators, dual spray balls, (4) Vishay – Nobel, model KIS-30KN (6744 lbs. rating) load cells, and an internal access ladder. Bottom agitator dimensions (approx.): 6 ft. 2 in. L x 1 ft. W. Upper agitator dimensions: 2 ft. 1 in. L x 4 in. W. Inlets/Outlets (product): (1) 4 in. diameter S-Line fitting, (1) 3 in. diameter S-Line fitting, (1) 1 ft. 6 in. diameter manhole with lid, (1) 3 in. diameter S-Line fitting. Overall dimensions: 7 ft. 6 in. L x 7 ft. 6 in. W x 13 ft. 9 in. H.