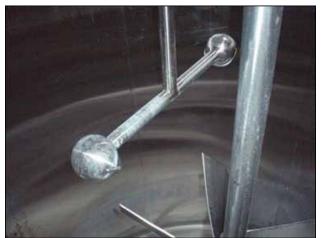

Cherry Burrell Insulated Batch Tank. Approximate capacity: 2000 gallons. Tank comes equipped with upper and lower agitators, dual spray balls, (4) Vishay – Nobel, model KIS-30KN (6744 lbs. rating) load cells, and an internal access ladder. Bottom agitator dimensions (approx.): 6 ft. 2 in. L x 1 ft. W. Upper agitator dimensions: 2 ft. 1 in. L x 4 in. W. Inlets/Outlets (product): (1) 4 in. diameter S-Line fitting, (1) 3 in. diameter S-Line fitting, (1) 1 ft. 6 in. diameter manhole with lid, (1) 3 in. diameter S-Line fitting. Overall dimensions: 7 ft. 6 in. L x 7 ft. 6 in. W x 13 ft. 9 in. H.