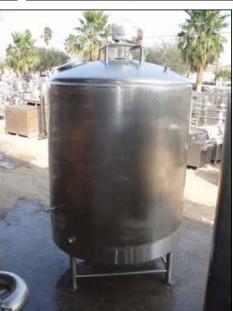

| Cherry Burrell Insulated Batch Tank on Load Cells - 2000 Gallons |            |
|------------------------------------------------------------------|------------|
| Mfg: Cherry-Burrell                                              | Model:     |
| Stock No: SPGT038B.95                                            | Serial No: |

Cherry Burrell Insulated Batch Tank. Approximate capacity: 2000 gallons. Tank comes equipped with upper and lower agitators, dual spray balls, (4) Vishay – Nobel, model KIS-30KN (6744 lbs. rating) load cells, and an internal access ladder. Bottom agitator dimensions (approx.): 6 ft. 2 in. L x 1 ft. W. Upper agitator dimensions: 2 ft. 1 in. L x 4 in. W. Inlets/Outlets (product): (1) 4 in. diameter S-Line fitting, (1) 3 in. diameter S-Line fitting, (1) 1 ft. 6 in. diameter manhole with lid, (1) 3 in. diameter S-Line fitting. Overall dimensions: 7 ft. 6 in. L x 7 ft. 6 in. W x 13 ft. 9 in. H.