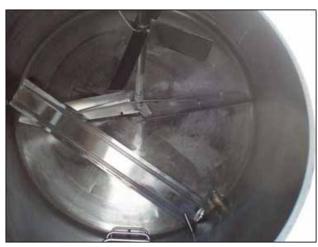

Cherry Burrell Insulated Batch Tank. Approximate capacity: 2000 gallons. Tank comes equipped with upper and lower agitators, dual spray balls, (4) Vishay – Nobel, model KIS-30KN (6744 lbs. rating) load cells, and an internal access ladder. Bottom agitator dimensions (approx.): 6 ft. 2 in. L x 1 ft. W. Upper agitator dimensions: 2 ft. 1 in. L x 4 in. W. Inlets/Outlets (product): (1) 4 in. diameter S-Line fitting, (1) 3 in. diameter S-Line fitting, (1) 1 ft. 6 in. diameter manhole with lid, (1) 3 in. diameter S-Line fitting. Overall dimensions: 7 ft. 6 in. L x 7 ft. 6 in. W x 13 ft. 9 in. H.