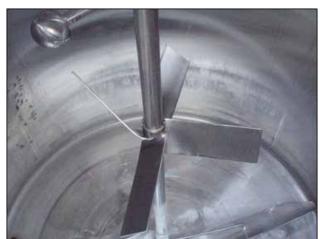

Cherry Burrell Insulated Batch Tank. Approximate capacity: 2000 gallons. Tank comes equipped with upper and lower agitators, dual spray balls, (4) Vishay – Nobel, model KIS-30KN (6744 lbs. rating) load cells, and an internal access ladder. Bottom agitator dimensions (approx.): 6 ft. 2 in. L x 1 ft. W. Upper agitator dimensions: 2 ft. 1 in. L x 4 in. W. Inlets/Outlets (product): (1) 4 in. diameter S-Line fitting, (1) 3 in. diameter S-Line fitting, (1) 1 ft. 6 in. diameter manhole with lid, (1) 3 in. diameter S-Line fitting. Overall dimensions: 7 ft. 6 in. L x 7 ft. 6 in. W x 13 ft. 9 in. H.