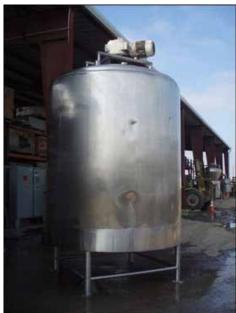

| Cherry Burrell Insulated Batch Tank on Load Cells - 2000 Gallons |            |
|------------------------------------------------------------------|------------|
| Mfg: Cherry-Burrell                                              | Model:     |
| Stock No: SPGT038B.95                                            | Serial No: |

Cherry Burrell Insulated Batch Tank. Approximate capacity: 2000 gallons. Tank comes equipped with upper and lower agitators, dual spray balls, (4) Vishay – Nobel, model KIS-30KN (6744 lbs. rating) load cells, and an internal access ladder. Bottom agitator dimensions (approx.): 6 ft. 2 in. L x 1 ft. W. Upper agitator dimensions: 2 ft. 1 in. L x 4 in. W. Inlets/Outlets (product): (1) 4 in. diameter S-Line fitting, (1) 3 in. diameter S-Line fitting, (1) 1 ft. 6 in. diameter manhole with lid, (1) 3 in. diameter S-Line fitting. Overall dimensions: 7 ft. 6 in. L x 7 ft. 6 in. W x 13 ft. 9 in. H.