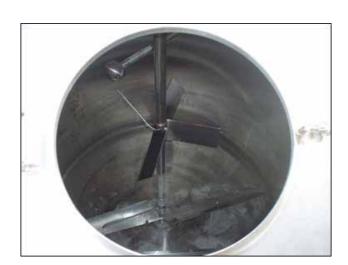

Cherry Burrell Insulated Batch Tank. Approximate capacity: 2000 gallons. Tank comes equipped with upper and lower agitators, dual spray balls, (4) Vishay – Nobel, model KIS-30KN (6744 lbs. rating) load cells, and an internal access ladder. Bottom agitator dimensions (approx.): 6 ft. 2 in. L x 1 ft. W. Upper agitator dimensions: 2 ft. 1 in. L x 4 in. W. Inlets/Outlets (product): (1) 4 in. diameter S-Line fitting, (1) 3 in. diameter S-Line fitting, (1) 1 ft. 6 in. diameter manhole with lid, (1) 3 in. diameter S-Line fitting. Overall dimensions: 7 ft. 6 in. L x 7 ft. 6 in. W x 13 ft. 9 in. H.