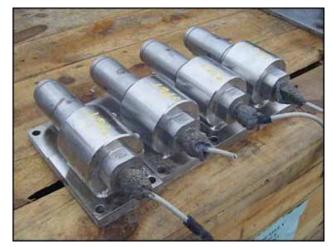

Cherry Burrell Insulated Batch Tank. Approximate capacity: 2000 gallons. Tank comes equipped with upper and lower agitators, dual spray balls, (4) Vishay – Nobel, model KIS-30KN (6744 lbs. rating) load cells, and an internal access ladder. Bottom agitator dimensions (approx.): 6 ft. 2 in. L x 1 ft. W. Upper agitator dimensions: 2 ft. 1 in. L x 4 in. W. Inlets/Outlets (product): (1) 4 in. diameter S-Line fitting, (1) 3 in. diameter S-Line fitting, (1) 1 ft. 6 in. diameter manhole with lid, (1) 3 in. diameter S-Line fitting. Overall dimensions: 7 ft. 6 in. L x 7 ft. 6 in. W x 13 ft. 9 in. H.