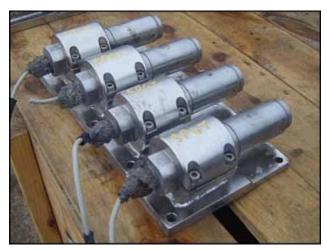

Cherry Burrell Insulated Batch Tank. Approximate capacity: 2000 gallons. Tank comes equipped with upper and lower agitators, dual spray balls, (4) Vishay – Nobel, model KIS-30KN (6744 lbs. rating) load cells, and an internal access ladder. Bottom agitator dimensions (approx.): 6 ft. 2 in. L x 1 ft. W. Upper agitator dimensions: 2 ft. 1 in. L x 4 in. W. Inlets/Outlets (product): (1) 4 in. diameter S-Line fitting, (1) 3 in. diameter S-Line fitting, (1) 1 ft. 6 in. diameter manhole with lid, (1) 3 in. diameter S-Line fitting. Overall dimensions: 7 ft. 6 in. L x 7 ft. 6 in. W x 13 ft. 9 in. H.