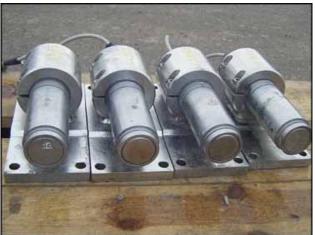

Cherry Burrell Insulated Batch Tank. Approximate capacity: 2000 gallons. Tank comes equipped with upper and lower agitators, dual spray balls, (4) Vishay – Nobel, model KIS-30KN (6744 lbs. rating) load cells, and an internal access ladder. Bottom agitator dimensions (approx.): 6 ft. 2 in. L x 1 ft. W. Upper agitator dimensions: 2 ft. 1 in. L x 4 in. W. Inlets/Outlets (product): (1) 4 in. diameter S-Line fitting, (1) 3 in. diameter S-Line fitting, (1) 1 ft. 6 in. diameter manhole with lid, (1) 3 in. diameter S-Line fitting. Overall dimensions: 7 ft. 6 in. L x 7 ft. 6 in. W x 13 ft. 9 in. H.