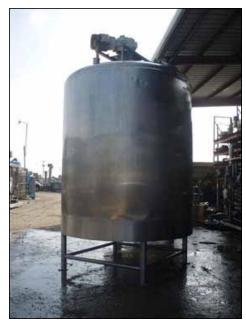

| Cherry Burrell Insulated Batch Tank on Load Cells - 2000 Gallons |            |
|------------------------------------------------------------------|------------|
| Mfg: Cherry-Burrell                                              | Model:     |
| Stock No: SPGT038B.95                                            | Serial No: |

Cherry Burrell Insulated Batch Tank. Approximate capacity: 2000 gallons. Tank comes equipped with upper and lower agitators, dual spray balls, (4) Vishay – Nobel, model KIS-30KN (6744 lbs. rating) load cells, and an internal access ladder. Bottom agitator dimensions (approx.): 6 ft. 2 in. L x 1 ft. W. Upper agitator dimensions: 2 ft. 1 in. L x 4 in. W. Inlets/Outlets (product): (1) 4 in. diameter S-Line fitting, (1) 3 in. diameter S-Line fitting, (1) 1 ft. 6 in. diameter manhole with lid, (1) 3 in. diameter S-Line fitting. Overall dimensions: 7 ft. 6 in. L x 7 ft. 6 in. W x 13 ft. 9 in. H.