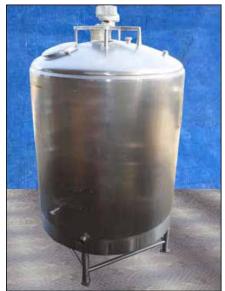

Cherry Burrell Insulated Batch Tank. Approximate capacity: 2000 gallons. Tank comes equipped with upper and lower agitators, dual spray balls, (4) Vishay – Nobel, model KIS-30KN (6744 lbs. rating) load cells, and an internal access ladder. Bottom agitator dimensions (approx.): 6 ft. 2 in. L x 1 ft. W. Upper agitator dimensions: 2 ft. 1 in. L x 4 in. W. Inlets/Outlets (product): (1) 4 in. diameter S-Line fitting, (1) 3 in. diameter S-Line fitting, (1) 1 ft. 6 in. diameter manhole with lid, (1) 3 in. diameter S-Line fitting. Overall dimensions: 7 ft. 6 in. L x 7 ft. 6 in. W x 13 ft. 9 in. H.