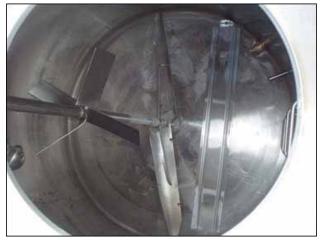

Cherry Burrell Insulated Batch Tank. Approximate capacity: 2000 gallons. Tank comes equipped with upper and lower agitators, dual spray balls, (4) Vishay – Nobel, model KIS-30KN (6744 lbs. rating) load cells, and an internal access ladder. Bottom agitator dimensions (approx.): 6 ft. 2 in. L x 1 ft. W. Upper agitator dimensions: 2 ft. 1 in. L x 4 in. W. Inlets/Outlets (product): (1) 4 in. diameter S-Line fitting, (1) 3 in. diameter S-Line fitting, (1) 1 ft. 6 in. diameter manhole with lid, (1) 3 in. diameter S-Line fitting. Overall dimensions: 7 ft. 6 in. L x 7 ft. 6 in. W x 13 ft. 9 in. H.