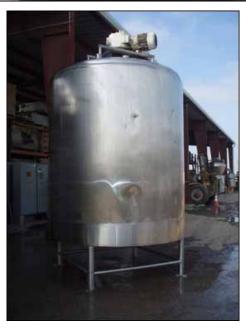

| Cherry Burrell Insulated Batch Tank on Load Cells - 2000 Gallons |            |
|------------------------------------------------------------------|------------|
| Mfg: Cherry-Burrell                                              | Model:     |
| Stock No: SPGT038B.95                                            | Serial No: |

Cherry Burrell Insulated Batch Tank. Approximate capacity: 2000 gallons. Tank comes equipped with upper and lower agitators, dual spray balls, (4) Vishay – Nobel, model KIS-30KN (6744 lbs. rating) load cells, and an internal access ladder. Bottom agitator dimensions (approx.): 6 ft. 2 in. L x 1 ft. W. Upper agitator dimensions: 2 ft. 1 in. L x 4 in. W. Inlets/Outlets (product): (1) 4 in. diameter S-Line fitting, (1) 3 in. diameter S-Line fitting, (1) 1 ft. 6 in. diameter manhole with lid, (1) 3 in. diameter S-Line fitting. Overall dimensions: 7 ft. 6 in. L x 7 ft. 6 in. W x 13 ft. 9 in. H.