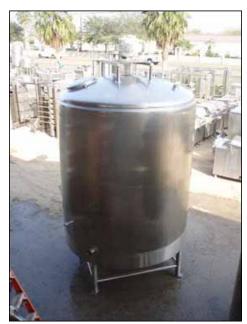

| Cherry Burrell Insulated Batch Tank on Load Cells - 2000 Gallons |            |
|------------------------------------------------------------------|------------|
| Mfg: Cherry-Burrell                                              | Model:     |
| Stock No: SPGT038B.95                                            | Serial No: |

Cherry Burrell Insulated Batch Tank. Approximate capacity: 2000 gallons. Tank comes equipped with upper and lower agitators, dual spray balls, (4) Vishay – Nobel, model KIS-30KN (6744 lbs. rating) load cells, and an internal access ladder. Bottom agitator dimensions (approx.): 6 ft. 2 in. L x 1 ft. W. Upper agitator dimensions: 2 ft. 1 in. L x 4 in. W. Inlets/Outlets (product): (1) 4 in. diameter S-Line fitting, (1) 3 in. diameter S-Line fitting, (1) 1 ft. 6 in. diameter manhole with lid, (1) 3 in. diameter S-Line fitting. Overall dimensions: 7 ft. 6 in. L x 7 ft. 6 in. W x 13 ft. 9 in. H.