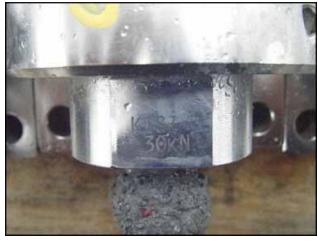

Cherry Burrell Insulated Batch Tank. Approximate capacity: 2000 gallons. Tank comes equipped with upper and lower agitators, dual spray balls, (4) Vishay – Nobel, model KIS-30KN (6744 lbs. rating) load cells, and an internal access ladder. Bottom agitator dimensions (approx.): 6 ft. 2 in. L x 1 ft. W. Upper agitator dimensions: 2 ft. 1 in. L x 4 in. W. Inlets/Outlets (product): (1) 4 in. diameter S-Line fitting, (1) 3 in. diameter S-Line fitting, (1) 1 ft. 6 in. diameter manhole with lid, (1) 3 in. diameter S-Line fitting. Overall dimensions: 7 ft. 6 in. L x 7 ft. 6 in. W x 13 ft. 9 in. H.