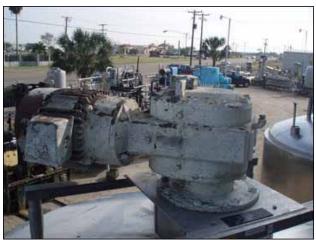

Cherry Burrell Insulated Batch Tank. Approximate capacity: 2000 gallons. Tank comes equipped with upper and lower agitators, dual spray balls, (4) Vishay – Nobel, model KIS-30KN (6744 lbs. rating) load cells, and an internal access ladder. Bottom agitator dimensions (approx.): 6 ft. 2 in. L x 1 ft. W. Upper agitator dimensions: 2 ft. 1 in. L x 4 in. W. Inlets/Outlets (product): (1) 4 in. diameter S-Line fitting, (1) 3 in. diameter S-Line fitting, (1) 1 ft. 6 in. diameter manhole with lid, (1) 3 in. diameter S-Line fitting. Overall dimensions: 7 ft. 6 in. L x 7 ft. 6 in. W x 13 ft. 9 in. H.