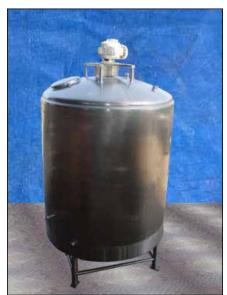

Cherry Burrell Insulated Batch Tank. Approximate capacity: 2000 gallons. Tank comes equipped with upper and lower agitators, dual spray balls, (4) Vishay – Nobel, model KIS-30KN (6744 lbs. rating) load cells, and an internal access ladder. Bottom agitator dimensions (approx.): 6 ft. 2 in. L x 1 ft. W. Upper agitator dimensions: 2 ft. 1 in. L x 4 in. W. Inlets/Outlets (product): (1) 4 in. diameter S-Line fitting, (1) 3 in. diameter S-Line fitting, (1) 1 ft. 6 in. diameter manhole with lid, (1) 3 in. diameter S-Line fitting. Overall dimensions: 7 ft. 6 in. L x 7 ft. 6 in. W x 13 ft. 9 in. H.