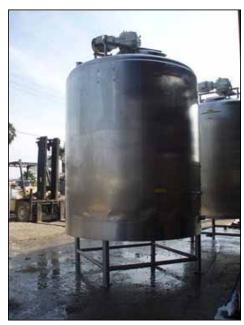

| Cherry Burrell Insulated Batch Tank on Load Cells - 2000 Gallons |            |
|------------------------------------------------------------------|------------|
| Mfg: Cherry-Burrell                                              | Model:     |
| Stock No: SPGT038B.95                                            | Serial No: |

Cherry Burrell Insulated Batch Tank. Approximate capacity: 2000 gallons. Tank comes equipped with upper and lower agitators, dual spray balls, (4) Vishay – Nobel, model KIS-30KN (6744 lbs. rating) load cells, and an internal access ladder. Bottom agitator dimensions (approx.): 6 ft. 2 in. L x 1 ft. W. Upper agitator dimensions: 2 ft. 1 in. L x 4 in. W. Inlets/Outlets (product): (1) 4 in. diameter S-Line fitting, (1) 3 in. diameter S-Line fitting, (1) 1 ft. 6 in. diameter manhole with lid, (1) 3 in. diameter S-Line fitting. Overall dimensions: 7 ft. 6 in. L x 7 ft. 6 in. W x 13 ft. 9 in. H.