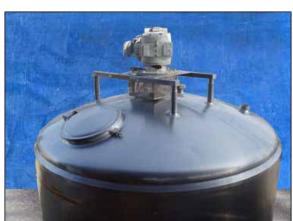

Cherry Burrell Insulated Batch Tank. Approximate capacity: 2000 gallons. Tank comes equipped with upper and lower agitators, dual spray balls, (4) Vishay – Nobel, model KIS-30KN (6744 lbs. rating) load cells, and an internal access ladder. Bottom agitator dimensions (approx.): 6 ft. 2 in. L x 1 ft. W. Upper agitator dimensions: 2 ft. 1 in. L x 4 in. W. Inlets/Outlets (product): (1) 4 in. diameter S-Line fitting, (1) 3 in. diameter S-Line fitting, (1) 1 ft. 6 in. diameter manhole with lid, (1) 3 in. diameter S-Line fitting. Overall dimensions: 7 ft. 6 in. L x 7 ft. 6 in. W x 13 ft. 9 in. H.