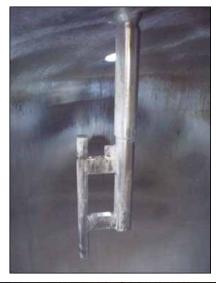

Cherry Burrell Insulated Batch Tank. Approximate capacity: 2000 gallons. Tank comes equipped with upper and lower agitators, dual spray balls, (4) Vishay – Nobel, model KIS-30KN (6744 lbs. rating) load cells, and an internal access ladder. Bottom agitator dimensions (approx.): 6 ft. 2 in. L x 1 ft. W. Upper agitator dimensions: 2 ft. 1 in. L x 4 in. W. Inlets/Outlets (product): (1) 4 in. diameter S-Line fitting, (1) 3 in. diameter S-Line fitting, (1) 1 ft. 6 in. diameter manhole with lid, (1) 3 in. diameter S-Line fitting. Overall dimensions: 7 ft. 6 in. L x 7 ft. 6 in. W x 13 ft. 9 in. H.