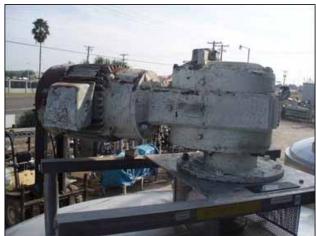

Cherry Burrell Insulated Batch Tank. Approximate capacity: 2000 gallons. Tank comes equipped with upper and lower agitators, dual spray balls, (4) Vishay – Nobel, model KIS-30KN (6744 lbs. rating) load cells, and an internal access ladder. Bottom agitator dimensions (approx.): 6 ft. 2 in. L x 1 ft. W. Upper agitator dimensions: 2 ft. 1 in. L x 4 in. W. Inlets/Outlets (product): (1) 4 in. diameter S-Line fitting, (1) 3 in. diameter S-Line fitting, (1) 1 ft. 6 in. diameter manhole with lid, (1) 3 in. diameter S-Line fitting. Overall dimensions: 7 ft. 6 in. L x 7 ft. 6 in. W x 13 ft. 9 in. H.