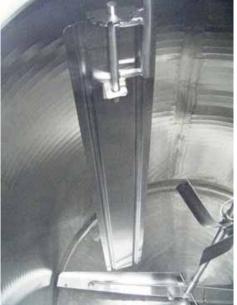

Cherry Burrell Stainless Steel Jacketed Batch Tank. Approximate capacity: 2500 gallons. 83 in. dia. x 99 in. straight wall. Tank comes equipped with upper and bottom agitators, dual spray balls and (3) Vishay – Nobel, model KIS-30KN (6744 lbs. rating) load cells. Bottom agitator dimensions (approx.) 6 ft. 2 in. L x 1 ft. W. Top agitator dimensions (approx.) 2 ft. 1 in. L x 4 in. W. Reliance electric motor: 5-2.5 hp, 1725/860 rpm, 575/575 V, 5.44/4.32 amps, 60 Hz, 3 phase. Final rpm: 48/24. Inlets / Outlets (product): (1) 4 in. diameter S-Line fitting, (1) 3 in. diameter S-Line fitting, (1) 1 ft. 6 in. diameter manhole with lid , (1) 3 in. diameter S-Line fitting. Inlets / Outlets (media): (12) 2 in. diameter S-Line fittings. Overall dimensions: 8 ft. 8 in. L x 7 ft. 5 in. W x 12 ft. 9 in. H.