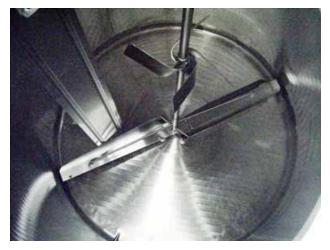

Cherry Burrell Stainless Steel Jacketed Batch Tank. Approximate capacity: 2500 gallons. 83 in. dia. x 99 in. straight wall. Tank comes equipped with upper and bottom agitators, dual spray balls and (3) Vishay – Nobel, model KIS-30KN (6744 lbs. rating) load cells. Bottom agitator dimensions (approx.) 6 ft. 2 in. L x 1 ft. W. Top agitator dimensions (approx.) 2 ft. 1 in. L x 4 in. W. Reliance electric motor: 5-2.5 hp, 1725/860 rpm, 575/575 V, 5.44/4.32 amps, 60 Hz, 3 phase. Final rpm: 48/24. Inlets / Outlets (product): (1) 4 in. diameter S-Line fitting, (1) 3 in. diameter S-Line fitting, (1) 1 ft. 6 in. diameter manhole with lid , (1) 3 in. diameter S-Line fitting. Inlets / Outlets (media): (12) 2 in. diameter S-Line fittings. Overall dimensions: 8 ft. 8 in. L x 7 ft. 5 in. W x 12 ft. 9 in. H.