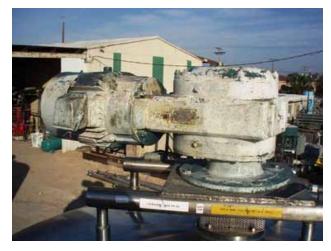

Cherry Burrell Stainless Steel Jacketed Batch Tank. Approximate capacity: 2500 gallons. 83 in. dia. x 99 in. straight wall. Tank comes equipped with upper and bottom agitators, dual spray balls and (3) Vishay – Nobel, model KIS-30KN (6744 lbs. rating) load cells. Bottom agitator dimensions (approx.) 6 ft. 2 in. L x 1 ft. W. Top agitator dimensions (approx.) 2 ft. 1 in. L x 4 in. W. Reliance electric motor: 5-2.5 hp, 1725/860 rpm, 575/575 V, 5.44/4.32 amps, 60 Hz, 3 phase. Final rpm: 48/24. Inlets / Outlets (product): (1) 4 in. diameter S-Line fitting, (1) 3 in. diameter S-Line fitting, (1) 1 ft. 6 in. diameter manhole with lid , (1) 3 in. diameter S-Line fitting. Inlets / Outlets (media): (12) 2 in. diameter S-Line fittings. Overall dimensions: 8 ft. 8 in. L x 7 ft. 5 in. W x 12 ft. 9 in. H.