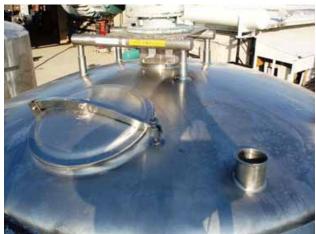

Cherry Burrell Stainless Steel Jacketed Batch Tank. Approximate capacity: 2500 gallons. 83 in. dia. x 99 in. straight wall. Tank comes equipped with upper and bottom agitators, dual spray balls and (3) Vishay – Nobel, model KIS-30KN (6744 lbs. rating) load cells. Bottom agitator dimensions (approx.) 6 ft. 2 in. L x 1 ft. W. Top agitator dimensions (approx.) 2 ft. 1 in. L x 4 in. W. Reliance electric motor: 5-2.5 hp, 1725/860 rpm, 575/575 V, 5.44/4.32 amps, 60 Hz, 3 phase. Final rpm: 48/24. Inlets / Outlets (product): (1) 4 in. diameter S-Line fitting, (1) 3 in. diameter S-Line fitting, (1) 1 ft. 6 in. diameter manhole with lid , (1) 3 in. diameter S-Line fitting. Inlets / Outlets (media): (12) 2 in. diameter S-Line fittings. Overall dimensions: 8 ft. 8 in. L x 7 ft. 5 in. W x 12 ft. 9 in. H.