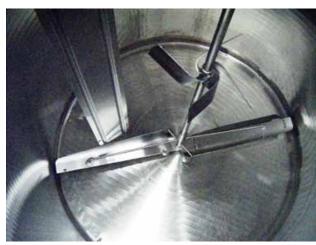

Cherry Burrell Stainless Steel Jacketed Batch Tank. Approximate capacity: 2500 gallons. 83 in. dia. x 99 in. straight wall. Tank comes equipped with upper and bottom agitators, dual spray balls and (3) Vishay – Nobel, model KIS-30KN (6744 lbs. rating) load cells. Bottom agitator dimensions (approx.) 6 ft. 2 in. L x 1 ft. W. Top agitator dimensions (approx.) 2 ft. 1 in. L x 4 in. W. Reliance electric motor: 5-2.5 hp, 1725/860 rpm, 575/575 V, 5.44/4.32 amps, 60 Hz, 3 phase. Final rpm: 48/24. Inlets / Outlets (product): (1) 4 in. diameter S-Line fitting, (1) 3 in. diameter S-Line fitting, (1) 1 ft. 6 in. diameter manhole with lid , (1) 3 in. diameter S-Line fitting. Inlets / Outlets (media): (12) 2 in. diameter S-Line fittings. Overall dimensions: 8 ft. 8 in. L x 7 ft. 5 in. W x 12 ft. 9 in. H.