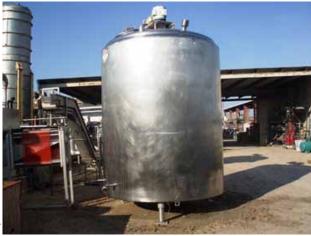

Cherry Burrell Stainless Steel Jacketed Batch Tank. Approximate capacity: 2500 gallons. 83 in. dia. x 99 in. straight wall. Tank comes equipped with upper and bottom agitators, dual spray balls and (3) Vishay – Nobel, model KIS-30KN (6744 lbs. rating) load cells. Bottom agitator dimensions (approx.) 6 ft. 2 in. L x 1 ft. W. Top agitator dimensions (approx.) 2 ft. 1 in. L x 4 in. W. Reliance electric motor: 5-2.5 hp, 1725/860 rpm, 575/575 V, 5.44/4.32 amps, 60 Hz, 3 phase. Final rpm: 48/24. Inlets / Outlets (product): (1) 4 in. diameter S-Line fitting, (1) 3 in. diameter S-Line fitting, (1) 1 ft. 6 in. diameter manhole with lid , (1) 3 in. diameter S-Line fitting. Inlets / Outlets (media): (12) 2 in. diameter S-Line fittings. Overall dimensions: 8 ft. 8 in. L x 7 ft. 5 in. W x 12 ft. 9 in. H.