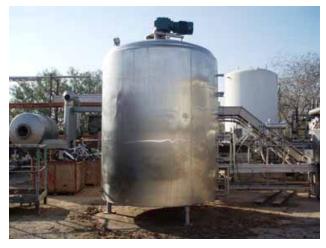

Cherry Burrell Stainless Steel Jacketed Batch Tank. Approximate capacity: 2500 gallons. 83 in. dia. x 99 in. straight wall. Tank comes equipped with upper and bottom agitators, dual spray balls and (3) Vishay – Nobel, model KIS-30KN (6744 lbs. rating) load cells. Bottom agitator dimensions (approx.) 6 ft. 2 in. L x 1 ft. W. Top agitator dimensions (approx.) 2 ft. 1 in. L x 4 in. W. Reliance electric motor: 5-2.5 hp, 1725/860 rpm, 575/575 V, 5.44/4.32 amps, 60 Hz, 3 phase. Final rpm: 48/24. Inlets / Outlets (product): (1) 4 in. diameter S-Line fitting, (1) 3 in. diameter S-Line fitting, (1) 1 ft. 6 in. diameter manhole with lid , (1) 3 in. diameter S-Line fitting. Inlets / Outlets (media): (12) 2 in. diameter S-Line fittings. Overall dimensions: 8 ft. 8 in. L x 7 ft. 5 in. W x 12 ft. 9 in. H.