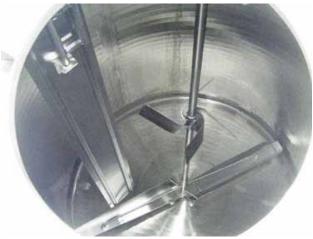

Cherry Burrell Stainless Steel Jacketed Batch Tank. Approximate capacity: 2500 gallons. 83 in. dia. x 99 in. straight wall. Tank comes equipped with upper and bottom agitators, dual spray balls and (3) Vishay – Nobel, model KIS-30KN (6744 lbs. rating) load cells. Bottom agitator dimensions (approx.) 6 ft. 2 in. L x 1 ft. W. Top agitator dimensions (approx.) 2 ft. 1 in. L x 4 in. W. Reliance electric motor: 5-2.5 hp, 1725/860 rpm, 575/575 V, 5.44/4.32 amps, 60 Hz, 3 phase. Final rpm: 48/24. Inlets / Outlets (product): (1) 4 in. diameter S-Line fitting, (1) 3 in. diameter S-Line fitting, (1) 1 ft. 6 in. diameter manhole with lid , (1) 3 in. diameter S-Line fitting. Inlets / Outlets (media): (12) 2 in. diameter S-Line fittings. Overall dimensions: 8 ft. 8 in. L x 7 ft. 5 in. W x 12 ft. 9 in. H.