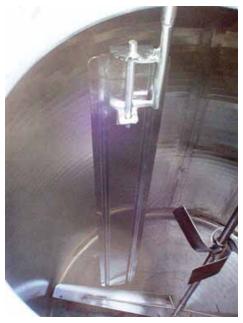

Cherry Burrell Stainless Steel Jacketed Batch Tank. Approximate capacity: 2500 gallons. 83 in. dia. x 99 in. straight wall. Tank comes equipped with upper and bottom agitators, dual spray balls and (3) Vishay – Nobel, model KIS-30KN (6744 lbs. rating) load cells. Bottom agitator dimensions (approx.) 6 ft. 2 in. L x 1 ft. W. Top agitator dimensions (approx.) 2 ft. 1 in. L x 4 in. W. Reliance electric motor: 5-2.5 hp, 1725/860 rpm, 575/575 V, 5.44/4.32 amps, 60 Hz, 3 phase. Final rpm: 48/24. Inlets / Outlets (product): (1) 4 in. diameter S-Line fitting, (1) 3 in. diameter S-Line fitting, (1) 1 ft. 6 in. diameter manhole with lid , (1) 3 in. diameter S-Line fitting. Inlets / Outlets (media): (12) 2 in. diameter S-Line fittings. Overall dimensions: 8 ft. 8 in. L x 7 ft. 5 in. W x 12 ft. 9 in. H.