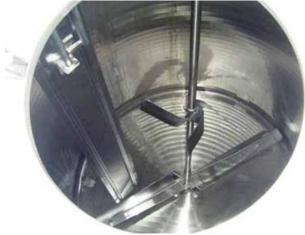

Cherry Burrell Stainless Steel Jacketed Batch Tank. Approximate capacity: 2500 gallons. 83 in. dia. x 99 in. straight wall. Tank comes equipped with upper and bottom agitators, dual spray balls and (3) Vishay – Nobel, model KIS-30KN (6744 lbs. rating) load cells. Bottom agitator dimensions (approx.) 6 ft. 2 in. L x 1 ft. W. Top agitator dimensions (approx.) 2 ft. 1 in. L x 4 in. W. Reliance electric motor: 5-2.5 hp, 1725/860 rpm, 575/575 V, 5.44/4.32 amps, 60 Hz, 3 phase. Final rpm: 48/24. Inlets / Outlets (product): (1) 4 in. diameter S-Line fitting, (1) 3 in. diameter S-Line fitting, (1) 1 ft. 6 in. diameter manhole with lid , (1) 3 in. diameter S-Line fitting. Inlets / Outlets (media): (12) 2 in. diameter S-Line fittings. Overall dimensions: 8 ft. 8 in. L x 7 ft. 5 in. W x 12 ft. 9 in. H.