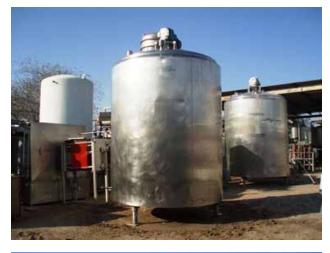

Cherry Burrell Stainless Steel Jacketed Batch Tank. Approximate capacity: 2500 gallons. 83 in. dia. x 99 in. straight wall. Tank comes equipped with upper and bottom agitators, dual spray balls and (3) Vishay – Nobel, model KIS-30KN (6744 lbs. rating) load cells. Bottom agitator dimensions (approx.) 6 ft. 2 in. L x 1 ft. W. Top agitator dimensions (approx.) 2 ft. 1 in. L x 4 in. W. Reliance electric motor: 5-2.5 hp, 1725/860 rpm, 575/575 V, 5.44/4.32 amps, 60 Hz, 3 phase. Final rpm: 48/24. Inlets / Outlets (product): (1) 4 in. diameter S-Line fitting, (1) 3 in. diameter S-Line fitting, (1) 1 ft. 6 in. diameter manhole with lid , (1) 3 in. diameter S-Line fitting. Inlets / Outlets (media): (12) 2 in. diameter S-Line fittings. Overall dimensions: 8 ft. 8 in. L x 7 ft. 5 in. W x 12 ft. 9 in. H.