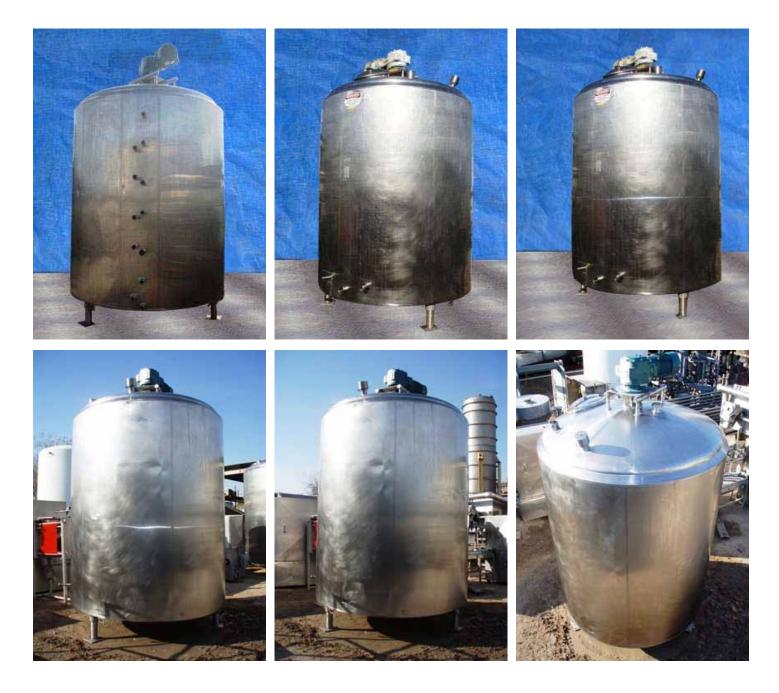

Cherry Burrell Stainless Steel Jacketed Batch Tank. Approximate capacity: 2500 gallons. 83 in. dia. x 99 in. straight wall. Tank comes equipped with upper and bottom agitators, dual spray balls and (3) Vishay – Nobel, model KIS-30KN (6744 lbs. rating) load cells. Bottom agitator dimensions (approx.) 6 ft. 2 in. L x 1 ft. W. Top agitator dimensions (approx.) 2 ft. 1 in. L x 4 in. W. Reliance electric motor: 5-2.5 hp, 1725/860 rpm, 575/575 V, 5.44/4.32 amps, 60 Hz, 3 phase. Final rpm: 48/24. Inlets / Outlets (product): (1) 4 in. diameter S-Line fitting, (1) 3 in. diameter S-Line fitting, (1) 1 ft. 6 in. diameter manhole with lid , (1) 3 in. diameter S-Line fitting. Inlets / Outlets (media): (12) 2 in. diameter S-Line fittings. Overall dimensions: 8 ft. 8 in. L x 7 ft. 5 in. W x 12 ft. 9 in. H.