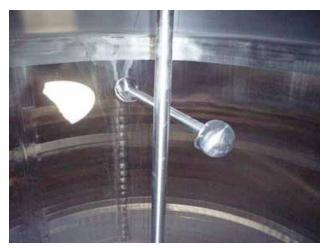

Cherry Burrell Stainless Steel Jacketed Batch Tank. Approximate capacity: 2500 gallons. 83 in. dia. x 99 in. straight wall. Tank comes equipped with upper and bottom agitators, dual spray balls and (3) Vishay – Nobel, model KIS-30KN (6744 lbs. rating) load cells. Bottom agitator dimensions (approx.) 6 ft. 2 in. L x 1 ft. W. Top agitator dimensions (approx.) 2 ft. 1 in. L x 4 in. W. Reliance electric motor: 5-2.5 hp, 1725/860 rpm, 575/575 V, 5.44/4.32 amps, 60 Hz, 3 phase. Final rpm: 48/24. Inlets / Outlets (product): (1) 4 in. diameter S-Line fitting, (1) 3 in. diameter S-Line fitting, (1) 1 ft. 6 in. diameter manhole with lid , (1) 3 in. diameter S-Line fitting. Inlets / Outlets (media): (12) 2 in. diameter S-Line fittings. Overall dimensions: 8 ft. 8 in. L x 7 ft. 5 in. W x 12 ft. 9 in. H.