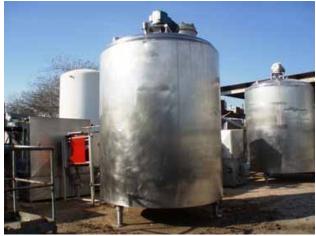

Cherry Burrell Stainless Steel Jacketed Batch Tank. Approximate capacity: 2500 gallons. 83 in. dia. x 99 in. straight wall. Tank comes equipped with upper and bottom agitators, dual spray balls and (3) Vishay – Nobel, model KIS-30KN (6744 lbs. rating) load cells. Bottom agitator dimensions (approx.) 6 ft. 2 in. L x 1 ft. W. Top agitator dimensions (approx.) 2 ft. 1 in. L x 4 in. W. Reliance electric motor: 5-2.5 hp, 1725/860 rpm, 575/575 V, 5.44/4.32 amps, 60 Hz, 3 phase. Final rpm: 48/24. Inlets / Outlets (product): (1) 4 in. diameter S-Line fitting, (1) 3 in. diameter S-Line fitting, (1) 1 ft. 6 in. diameter manhole with lid , (1) 3 in. diameter S-Line fitting. Inlets / Outlets (media): (12) 2 in. diameter S-Line fittings. Overall dimensions: 8 ft. 8 in. L x 7 ft. 5 in. W x 12 ft. 9 in. H.