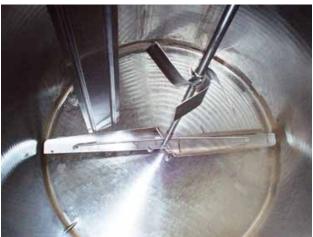

Cherry Burrell Stainless Steel Jacketed Batch Tank. Approximate capacity: 2500 gallons. 83 in. dia. x 99 in. straight wall. Tank comes equipped with upper and bottom agitators, dual spray balls and (3) Vishay – Nobel, model KIS-30KN (6744 lbs. rating) load cells. Bottom agitator dimensions (approx.) 6 ft. 2 in. L x 1 ft. W. Top agitator dimensions (approx.) 2 ft. 1 in. L x 4 in. W. Reliance electric motor: 5-2.5 hp, 1725/860 rpm, 575/575 V, 5.44/4.32 amps, 60 Hz, 3 phase. Final rpm: 48/24. Inlets / Outlets (product): (1) 4 in. diameter S-Line fitting, (1) 3 in. diameter S-Line fitting, (1) 1 ft. 6 in. diameter manhole with lid , (1) 3 in. diameter S-Line fitting. Inlets / Outlets (media): (12) 2 in. diameter S-Line fittings. Overall dimensions: 8 ft. 8 in. L x 7 ft. 5 in. W x 12 ft. 9 in. H.