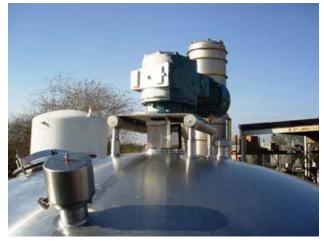

Cherry Burrell Stainless Steel Jacketed Batch Tank. Approximate capacity: 2500 gallons. 83 in. dia. x 99 in. straight wall. Tank comes equipped with upper and bottom agitators, dual spray balls and (3) Vishay – Nobel, model KIS-30KN (6744 lbs. rating) load cells. Bottom agitator dimensions (approx.) 6 ft. 2 in. L x 1 ft. W. Top agitator dimensions (approx.) 2 ft. 1 in. L x 4 in. W. Reliance electric motor: 5-2.5 hp, 1725/860 rpm, 575/575 V, 5.44/4.32 amps, 60 Hz, 3 phase. Final rpm: 48/24. Inlets / Outlets (product): (1) 4 in. diameter S-Line fitting, (1) 3 in. diameter S-Line fitting, (1) 1 ft. 6 in. diameter manhole with lid , (1) 3 in. diameter S-Line fitting. Inlets / Outlets (media): (12) 2 in. diameter S-Line fittings. Overall dimensions: 8 ft. 8 in. L x 7 ft. 5 in. W x 12 ft. 9 in. H.