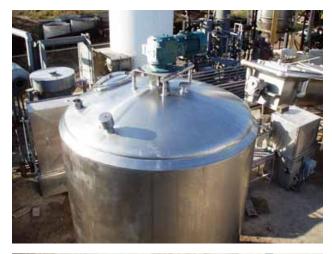

Cherry Burrell Stainless Steel Jacketed Batch Tank. Approximate capacity: 2500 gallons. 83 in. dia. x 99 in. straight wall. Tank comes equipped with upper and bottom agitators, dual spray balls and (3) Vishay – Nobel, model KIS-30KN (6744 lbs. rating) load cells. Bottom agitator dimensions (approx.) 6 ft. 2 in. L x 1 ft. W. Top agitator dimensions (approx.) 2 ft. 1 in. L x 4 in. W. Reliance electric motor: 5-2.5 hp, 1725/860 rpm, 575/575 V, 5.44/4.32 amps, 60 Hz, 3 phase. Final rpm: 48/24. Inlets / Outlets (product): (1) 4 in. diameter S-Line fitting, (1) 3 in. diameter S-Line fitting, (1) 1 ft. 6 in. diameter manhole with lid , (1) 3 in. diameter S-Line fitting. Inlets / Outlets (media): (12) 2 in. diameter S-Line fittings. Overall dimensions: 8 ft. 8 in. L x 7 ft. 5 in. W x 12 ft. 9 in. H.