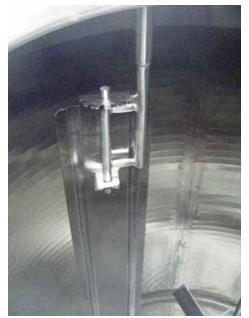

Cherry Burrell Stainless Steel Jacketed Batch Tank. Approximate capacity: 2500 gallons. 83 in. dia. x 99 in. straight wall. Tank comes equipped with upper and bottom agitators, dual spray balls and (3) Vishay – Nobel, model KIS-30KN (6744 lbs. rating) load cells. Bottom agitator dimensions (approx.) 6 ft. 2 in. L x 1 ft. W. Top agitator dimensions (approx.) 2 ft. 1 in. L x 4 in. W. Reliance electric motor: 5-2.5 hp, 1725/860 rpm, 575/575 V, 5.44/4.32 amps, 60 Hz, 3 phase. Final rpm: 48/24. Inlets / Outlets (product): (1) 4 in. diameter S-Line fitting, (1) 3 in. diameter S-Line fitting, (1) 1 ft. 6 in. diameter manhole with lid , (1) 3 in. diameter S-Line fitting. Inlets / Outlets (media): (12) 2 in. diameter S-Line fittings. Overall dimensions: 8 ft. 8 in. L x 7 ft. 5 in. W x 12 ft. 9 in. H.