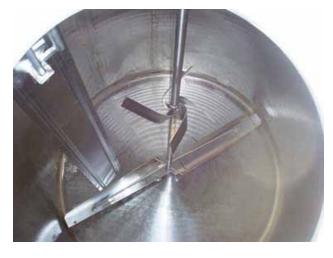

Cherry Burrell Stainless Steel Jacketed Batch Tank. Approximate capacity: 2500 gallons. 83 in. dia. x 99 in. straight wall. Tank comes equipped with upper and bottom agitators, dual spray balls and (3) Vishay – Nobel, model KIS-30KN (6744 lbs. rating) load cells. Bottom agitator dimensions (approx.) 6 ft. 2 in. L x 1 ft. W. Top agitator dimensions (approx.) 2 ft. 1 in. L x 4 in. W. Reliance electric motor: 5-2.5 hp, 1725/860 rpm, 575/575 V, 5.44/4.32 amps, 60 Hz, 3 phase. Final rpm: 48/24. Inlets / Outlets (product): (1) 4 in. diameter S-Line fitting, (1) 3 in. diameter S-Line fitting, (1) 1 ft. 6 in. diameter manhole with lid , (1) 3 in. diameter S-Line fitting. Inlets / Outlets (media): (12) 2 in. diameter S-Line fittings. Overall dimensions: 8 ft. 8 in. L x 7 ft. 5 in. W x 12 ft. 9 in. H.