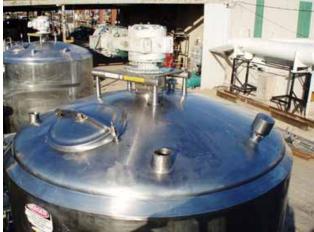

Cherry Burrell Stainless Steel Jacketed Batch Tank. Approximate capacity: 2500 gallons. 83 in. dia. x 99 in. straight wall. Tank comes equipped with upper and bottom agitators, dual spray balls and (3) Vishay – Nobel, model KIS-30KN (6744 lbs. rating) load cells. Bottom agitator dimensions (approx.) 6 ft. 2 in. L x 1 ft. W. Top agitator dimensions (approx.) 2 ft. 1 in. L x 4 in. W. Reliance electric motor: 5-2.5 hp, 1725/860 rpm, 575/575 V, 5.44/4.32 amps, 60 Hz, 3 phase. Final rpm: 48/24. Inlets / Outlets (product): (1) 4 in. diameter S-Line fitting, (1) 3 in. diameter S-Line fitting, (1) 1 ft. 6 in. diameter manhole with lid , (1) 3 in. diameter S-Line fitting. Inlets / Outlets (media): (12) 2 in. diameter S-Line fittings. Overall dimensions: 8 ft. 8 in. L x 7 ft. 5 in. W x 12 ft. 9 in. H.