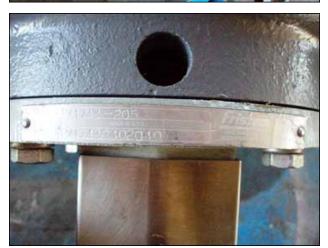

| Fristam FPX-Series Centrifugal Pump |                           |
|-------------------------------------|---------------------------|
| Mfg: Fristam                        | Model: FPX1742-205        |
| Stock No: SPGT051.5a                | Serial No: FPX17420402040 |

Fristam FPX-Series Centrifugal Pump. Model: FPX1742-205. S/N: FPX17420402040. Flow rate for new pump is 400 gpm with required horsepower and pressure. Discuss with salesperson your process and product to determine if this refurbished pump should handle your specific duty. Impeller diameter: 8 in. Leeson electric motor, 20 hp, 3500 rpm, 575 V, 19.2 amps, 60 Hz, 3 phase. Inlet: (1) 3 in. S-line fitting. Outlet: (1) 2 in. S-line fitting. Overall dimensions: 2 ft. 8-½ in. L x 1 ft. 5 in. W x 1 ft. 7-½ in. H.