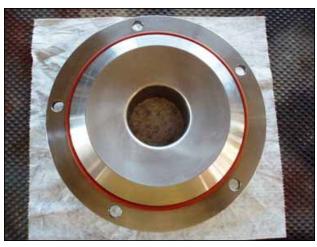

Fristam FPX-Series Centrifugal Pump. Model: FPX1742-205. S/N: FPX17420402040. Flow rate for new pump is 400 gpm with required horsepower and pressure. Discuss with salesperson your process and product to determine if this refurbished pump should handle your specific duty. Impeller diameter: 8 in. Leeson electric motor, 20 hp, 3500 rpm, 575 V, 19.2 amps, 60 Hz, 3 phase. Inlet: (1) 3 in. S-line fitting. Outlet: (1) 2 in. S-line fitting. Overall dimensions: 2 ft. 8-½ in. L x 1 ft. 5 in. W x 1 ft. 7-½ in. H.