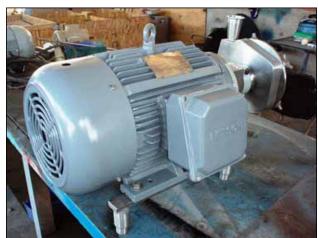

Fristam FPX-Series Centrifugal Pump. Model: FPX1742-205. S/N: FPX17420402040. Flow rate for new pump is 400 gpm with required horsepower and pressure. Discuss with salesperson your process and product to determine if this refurbished pump should handle your specific duty. Impeller diameter: 8 in. Leeson electric motor, 20 hp, 3500 rpm, 575 V, 19.2 amps, 60 Hz, 3 phase. Inlet: (1) 3 in. S-line fitting. Outlet: (1) 2 in. S-line fitting. Overall dimensions: 2 ft. 8-½ in. L x 1 ft. 5 in. W x 1 ft. 7-½ in. H.