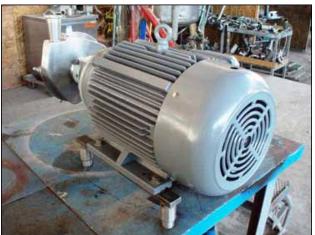

| Fristam FPX-Series Centrifugal Pump |                           |
|-------------------------------------|---------------------------|
| Mfg: Fristam                        | Model: FPX1742-205        |
| Stock No: SPGT051.5a                | Serial No: FPX17420402040 |

Fristam FPX-Series Centrifugal Pump. Model: FPX1742-205. S/N: FPX17420402040. Flow rate for new pump is 400 gpm with required horsepower and pressure. Discuss with salesperson your process and product to determine if this refurbished pump should handle your specific duty. Impeller diameter: 8 in. Leeson electric motor, 20 hp, 3500 rpm, 575 V, 19.2 amps, 60 Hz, 3 phase. Inlet: (1) 3 in. S-line fitting. Outlet: (1) 2 in. S-line fitting. Overall dimensions: 2 ft. 8-½ in. L x 1 ft. 5 in. W x 1 ft. 7-½ in. H.