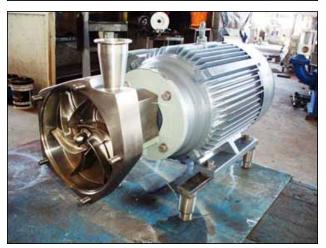

| Fristam FPX-Series Centrifugal Pump |                           |
|-------------------------------------|---------------------------|
| Mfg: Fristam                        | Model: FPX1742-205        |
| Stock No: SPGT051.5a                | Serial No: FPX17420402040 |

Fristam FPX-Series Centrifugal Pump. Model: FPX1742-205. S/N: FPX17420402040. Flow rate for new pump is 400 gpm with required horsepower and pressure. Discuss with salesperson your process and product to determine if this refurbished pump should handle your specific duty. Impeller diameter: 8 in. Leeson electric motor, 20 hp, 3500 rpm, 575 V, 19.2 amps, 60 Hz, 3 phase. Inlet: (1) 3 in. S-line fitting. Outlet: (1) 2 in. S-line fitting. Overall dimensions: 2 ft. 8-½ in. L x 1 ft. 5 in. W x 1 ft. 7-½ in. H.