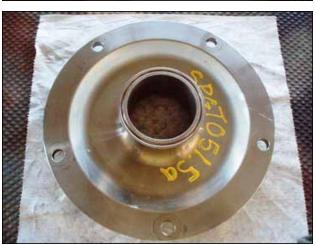

| Fristam FPX-Series Centrifugal Pump |                           |
|-------------------------------------|---------------------------|
| Mfg: Fristam                        | Model: FPX1742-205        |
| Stock No: SPGT051.5a                | Serial No: FPX17420402040 |

Fristam FPX-Series Centrifugal Pump. Model: FPX1742-205. S/N: FPX17420402040. Flow rate for new pump is 400 gpm with required horsepower and pressure. Discuss with salesperson your process and product to determine if this refurbished pump should handle your specific duty. Impeller diameter: 8 in. Leeson electric motor, 20 hp, 3500 rpm, 575 V, 19.2 amps, 60 Hz, 3 phase. Inlet: (1) 3 in. S-line fitting. Outlet: (1) 2 in. S-line fitting. Overall dimensions: 2 ft. 8-½ in. L x 1 ft. 5 in. W x 1 ft. 7-½ in. H.