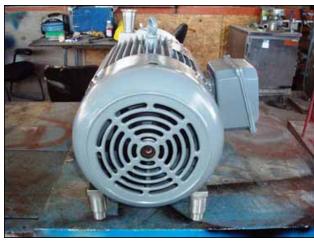

Fristam FPX-Series Centrifugal Pump. Model: FPX1742-205. S/N: FPX17420402040. Flow rate for new pump is 400 gpm with required horsepower and pressure. Discuss with salesperson your process and product to determine if this refurbished pump should handle your specific duty. Impeller diameter: 8 in. Leeson electric motor, 20 hp, 3500 rpm, 575 V, 19.2 amps, 60 Hz, 3 phase. Inlet: (1) 3 in. S-line fitting. Outlet: (1) 2 in. S-line fitting. Overall dimensions: 2 ft. 8-½ in. L x 1 ft. 5 in. W x 1 ft. 7-½ in. H.