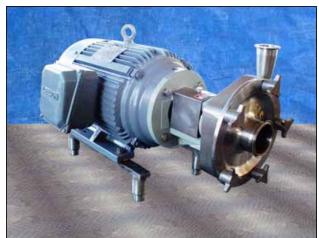

| Fristam FPX-Series Centrifugal Pump |                           |
|-------------------------------------|---------------------------|
| Mfg: Fristam                        | Model: FPX1742-205        |
| Stock No: SPGT051.5a                | Serial No: FPX17420402040 |

Fristam FPX-Series Centrifugal Pump. Model: FPX1742-205. S/N: FPX17420402040. Flow rate for new pump is 400 gpm with required horsepower and pressure. Discuss with salesperson your process and product to determine if this refurbished pump should handle your specific duty. Impeller diameter: 8 in. Leeson electric motor, 20 hp, 3500 rpm, 575 V, 19.2 amps, 60 Hz, 3 phase. Inlet: (1) 3 in. S-line fitting. Outlet: (1) 2 in. S-line fitting. Overall dimensions: 2 ft. 8-½ in. L x 1 ft. 5 in. W x 1 ft. 7-½ in. H.