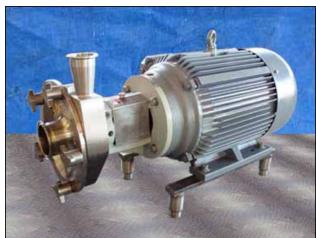

| Fristam FPX-Series Centrifugal Pump |                           |
|-------------------------------------|---------------------------|
| Mfg: Fristam                        | Model: FPX1742-205        |
| Stock No: SPGT051.5a                | Serial No: FPX17420402040 |

Fristam FPX-Series Centrifugal Pump. Model: FPX1742-205. S/N: FPX17420402040. Flow rate for new pump is 400 gpm with required horsepower and pressure. Discuss with salesperson your process and product to determine if this refurbished pump should handle your specific duty. Impeller diameter: 8 in. Leeson electric motor, 20 hp, 3500 rpm, 575 V, 19.2 amps, 60 Hz, 3 phase. Inlet: (1) 3 in. S-line fitting. Outlet: (1) 2 in. S-line fitting. Overall dimensions: 2 ft. 8-½ in. L x 1 ft. 5 in. W x 1 ft. 7-½ in. H.