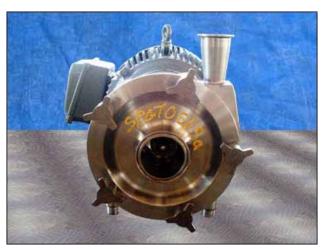

| Fristam FPX-Series Centrifugal Pump |                           |
|-------------------------------------|---------------------------|
| Mfg: Fristam                        | Model: FPX1742-205        |
| Stock No: SPGT051.5a                | Serial No: FPX17420402040 |

Fristam FPX-Series Centrifugal Pump. Model: FPX1742-205. S/N: FPX17420402040. Flow rate for new pump is 400 gpm with required horsepower and pressure. Discuss with salesperson your process and product to determine if this refurbished pump should handle your specific duty. Impeller diameter: 8 in. Leeson electric motor, 20 hp, 3500 rpm, 575 V, 19.2 amps, 60 Hz, 3 phase. Inlet: (1) 3 in. S-line fitting. Outlet: (1) 2 in. S-line fitting. Overall dimensions: 2 ft. 8-½ in. L x 1 ft. 5 in. W x 1 ft. 7-½ in. H.