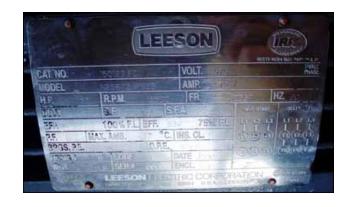

Fristam FPX-Series Centrifugal Pump. Model: FPX1742-205. S/N: FPX17420402040. Flow rate for new pump is 400 gpm with required horsepower and pressure. Discuss with salesperson your process and product to determine if this refurbished pump should handle your specific duty. Impeller diameter: 8 in. Leeson electric motor, 20 hp, 3500 rpm, 575 V, 19.2 amps, 60 Hz, 3 phase. Inlet: (1) 3 in. S-line fitting. Outlet: (1) 2 in. S-line fitting. Overall dimensions: 2 ft. 8-½ in. L x 1 ft. 5 in. W x 1 ft. 7-½ in. H.