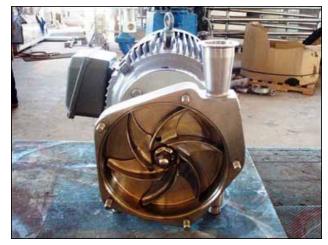

| Fristam FPX-Series Centrifugal Pump |                           |
|-------------------------------------|---------------------------|
| Mfg: Fristam                        | Model: FPX1742-205        |
| Stock No: SPGT051.5a                | Serial No: FPX17420402040 |

Fristam FPX-Series Centrifugal Pump. Model: FPX1742-205. S/N: FPX17420402040. Flow rate for new pump is 400 gpm with required horsepower and pressure. Discuss with salesperson your process and product to determine if this refurbished pump should handle your specific duty. Impeller diameter: 8 in. Leeson electric motor, 20 hp, 3500 rpm, 575 V, 19.2 amps, 60 Hz, 3 phase. Inlet: (1) 3 in. S-line fitting. Outlet: (1) 2 in. S-line fitting. Overall dimensions: 2 ft. 8-½ in. L x 1 ft. 5 in. W x 1 ft. 7-½ in. H.