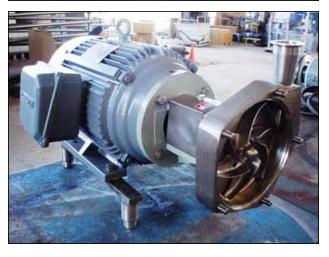

| Fristam FPX-Series Centrifugal Pump |                           |
|-------------------------------------|---------------------------|
| Mfg: Fristam                        | Model: FPX1742-205        |
| Stock No: SPGT051.5a                | Serial No: FPX17420402040 |

Fristam FPX-Series Centrifugal Pump. Model: FPX1742-205. S/N: FPX17420402040. Flow rate for new pump is 400 gpm with required horsepower and pressure. Discuss with salesperson your process and product to determine if this refurbished pump should handle your specific duty. Impeller diameter: 8 in. Leeson electric motor, 20 hp, 3500 rpm, 575 V, 19.2 amps, 60 Hz, 3 phase. Inlet: (1) 3 in. S-line fitting. Outlet: (1) 2 in. S-line fitting. Overall dimensions: 2 ft. 8-½ in. L x 1 ft. 5 in. W x 1 ft. 7-½ in. H.