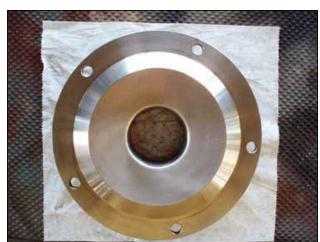

Fristam FPX-Series Centrifugal Pump. Model: FPX1742-205. S/N: FPX17420402040. Flow rate for new pump is 400 gpm with required horsepower and pressure. Discuss with salesperson your process and product to determine if this refurbished pump should handle your specific duty. Impeller diameter: 8 in. Leeson electric motor, 20 hp, 3500 rpm, 575 V, 19.2 amps, 60 Hz, 3 phase. Inlet: (1) 3 in. S-line fitting. Outlet: (1) 2 in. S-line fitting. Overall dimensions: 2 ft. 8-½ in. L x 1 ft. 5 in. W x 1 ft. 7-½ in. H.