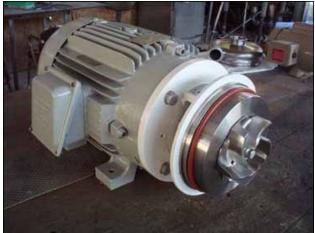

1993 Waukesha 2065 Sanitary Centrifugal Pump. Model: 2065. S/N: 141060. Flow rate for new pump is 325 gpm with required horsepower and pressure. Discuss with salesperson your process and product to determine if this refurbished pump should handle your specific duty. Impeller diameter: 4-1/2 in. Weg motor, 10 hp, 575 V, 3480 rpm, 10.4 amps, 60 hz, 3 phase. Inlet:  $2-\frac{1}{2}$  in. S-Line fitting. Outlet: 2 in. S-Line fitting. Overall dimensions: 1 ft. 11 in. L x 1 ft. 2-1/2 in. W x 10-1/2 in. H.