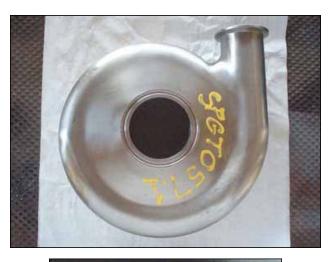

| 1993 Waukesha 2065 Sanitary Centrifugal Pump |                   |
|----------------------------------------------|-------------------|
| Mfg: Waukesha                                | Model: 2065       |
| Stock No: SPGT057.1                          | Serial No: 141060 |

1993 Waukesha 2065 Sanitary Centrifugal Pump. Model: 2065. S/N: 141060. Flow rate for new pump is 325 gpm with required horsepower and pressure. Discuss with salesperson your process and product to determine if this refurbished pump should handle your specific duty. Impeller diameter: 4-1/2 in. Weg motor, 10 hp, 575 V, 3480 rpm, 10.4 amps, 60 hz, 3 phase. Inlet:  $2-\frac{1}{2}$  in. S-Line fitting. Outlet: 2 in. S-Line fitting. Overall dimensions: 1 ft. 11 in. L x 1 ft. 2-1/2 in. W x 10-1/2 in. H.