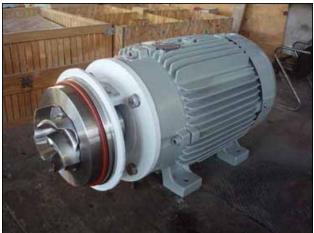

1993 Waukesha 2065 Sanitary Centrifugal Pump. Model: 2065. S/N: 141060. Flow rate for new pump is 325 gpm with required horsepower and pressure. Discuss with salesperson your process and product to determine if this refurbished pump should handle your specific duty. Impeller diameter: 4-1/2 in. Weg motor, 10 hp, 575 V, 3480 rpm, 10.4 amps, 60 hz, 3 phase. Inlet:  $2-\frac{1}{2}$  in. S-Line fitting. Outlet: 2 in. S-Line fitting. Overall dimensions: 1 ft. 11 in. L x 1 ft. 2-1/2 in. W x 10-1/2 in. H.