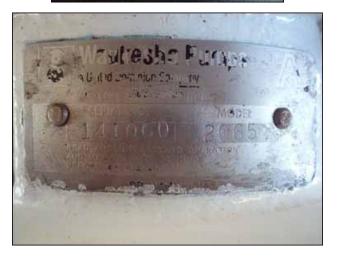

| 1993 Waukesha 2065 Sanitary Centrifugal Pump |                   |
|----------------------------------------------|-------------------|
| Mfg: Waukesha                                | Model: 2065       |
| Stock No: SPGT057.1                          | Serial No: 141060 |

1993 Waukesha 2065 Sanitary Centrifugal Pump. Model: 2065. S/N: 141060. Flow rate for new pump is 325 gpm with required horsepower and pressure. Discuss with salesperson your process and product to determine if this refurbished pump should handle your specific duty. Impeller diameter: 4-1/2 in. Weg motor, 10 hp, 575 V, 3480 rpm, 10.4 amps, 60 hz, 3 phase. Inlet:  $2-\frac{1}{2}$  in. S-Line fitting. Outlet: 2 in. S-Line fitting. Overall dimensions: 1 ft. 11 in. L x 1 ft. 2-1/2 in. W x 10-1/2 in. H.