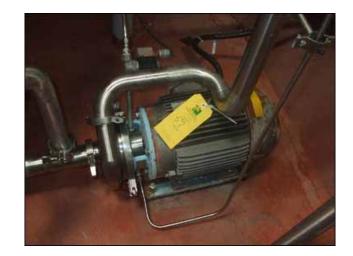

1993 Waukesha 2065 Sanitary Centrifugal Pump. Model: 2065. S/N: 141060. Flow rate for new pump is 325 gpm with required horsepower and pressure. Discuss with salesperson your process and product to determine if this refurbished pump should handle your specific duty. Impeller diameter: 4-1/2 in. Weg motor, 10 hp, 575 V, 3480 rpm, 10.4 amps, 60 hz, 3 phase. Inlet:  $2-\frac{1}{2}$  in. S-Line fitting. Outlet: 2 in. S-Line fitting. Overall dimensions: 1 ft. 11 in. L x 1 ft. 2-1/2 in. W x 10-1/2 in. H.