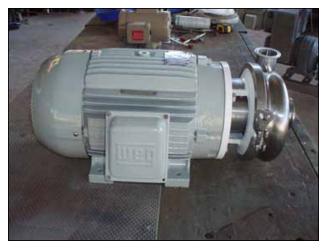

1993 Waukesha 2065 Sanitary Centrifugal Pump. Model: 2065. S/N: 141060. Flow rate for new pump is 325 gpm with required horsepower and pressure. Discuss with salesperson your process and product to determine if this refurbished pump should handle your specific duty. Impeller diameter: 4-1/2 in. Weg motor, 10 hp, 575 V, 3480 rpm, 10.4 amps, 60 hz, 3 phase. Inlet:  $2-\frac{1}{2}$  in. S-Line fitting. Outlet: 2 in. S-Line fitting. Overall dimensions: 1 ft. 11 in. L x 1 ft. 2-1/2 in. W x 10-1/2 in. H.