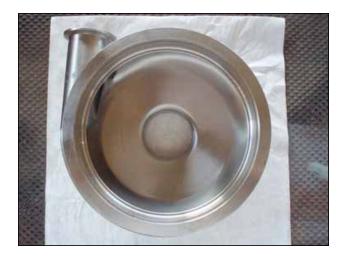

1993 Waukesha 2065 Sanitary Centrifugal Pump. Model: 2065. S/N: 141060. Flow rate for new pump is 325 gpm with required horsepower and pressure. Discuss with salesperson your process and product to determine if this refurbished pump should handle your specific duty. Impeller diameter: 4-1/2 in. Weg motor, 10 hp, 575 V, 3480 rpm, 10.4 amps, 60 hz, 3 phase. Inlet:  $2-\frac{1}{2}$  in. S-Line fitting. Outlet: 2 in. S-Line fitting. Overall dimensions: 1 ft. 11 in. L x 1 ft. 2-1/2 in. W x 10-1/2 in. H.