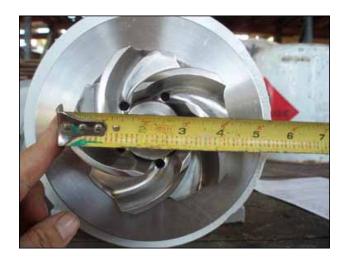

1993 Waukesha 2065 Sanitary Centrifugal Pump. Model: 2065. S/N: 141060. Flow rate for new pump is 325 gpm with required horsepower and pressure. Discuss with salesperson your process and product to determine if this refurbished pump should handle your specific duty. Impeller diameter: 4-1/2 in. Weg motor, 10 hp, 575 V, 3480 rpm, 10.4 amps, 60 hz, 3 phase. Inlet:  $2-\frac{1}{2}$  in. S-Line fitting. Outlet: 2 in. S-Line fitting. Overall dimensions: 1 ft. 11 in. L x 1 ft. 2-1/2 in. W x 10-1/2 in. H.