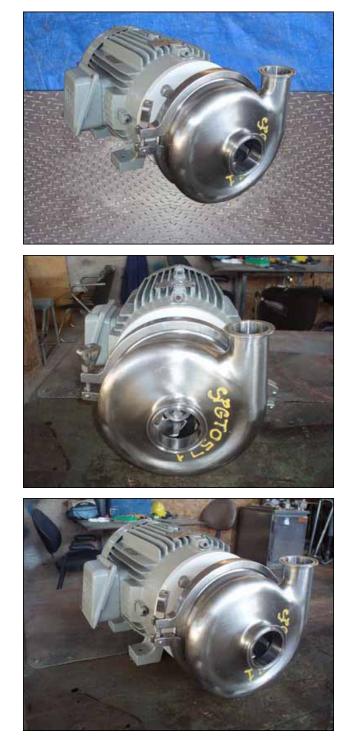

| 1993 Waukesha 2065 Sanitary Centrifugal Pump |                   |
|----------------------------------------------|-------------------|
| Mfg: Waukesha                                | Model: 2065       |
| Stock No: SPGT057.1                          | Serial No: 141060 |

1993 Waukesha 2065 Sanitary Centrifugal Pump. Model: 2065. S/N: 141060. Flow rate for new pump is 325 gpm with required horsepower and pressure. Discuss with salesperson your process and product to determine if this refurbished pump should handle your specific duty. Impeller diameter: 4-1/2 in. Weg motor, 10 hp, 575 V, 3480 rpm, 10.4 amps, 60 hz, 3 phase. Inlet:  $2-\frac{1}{2}$  in. S-Line fitting. Outlet: 2 in. S-Line fitting. Overall dimensions: 1 ft. 11 in. L x 1 ft. 2-1/2 in. W x 10-1/2 in. H.