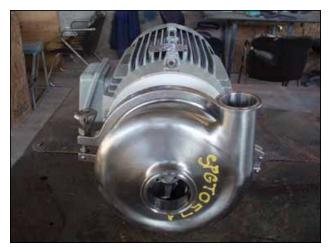

1993 Waukesha 2065 Sanitary Centrifugal Pump. Model: 2065. S/N: 141060. Flow rate for new pump is 325 gpm with required horsepower and pressure. Discuss with salesperson your process and product to determine if this refurbished pump should handle your specific duty. Impeller diameter: 4-1/2 in. Weg motor, 10 hp, 575 V, 3480 rpm, 10.4 amps, 60 hz, 3 phase. Inlet:  $2-\frac{1}{2}$  in. S-Line fitting. Outlet: 2 in. S-Line fitting. Overall dimensions: 1 ft. 11 in. L x 1 ft. 2-1/2 in. W x 10-1/2 in. H.