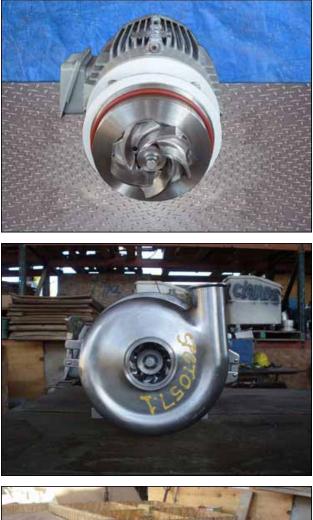

| 1993 Waukesha 2065 Sanitary Centrifugal Pump |                   |
|----------------------------------------------|-------------------|
| Mfg: Waukesha                                | Model: 2065       |
| Stock No: SPGT057.1                          | Serial No: 141060 |

1993 Waukesha 2065 Sanitary Centrifugal Pump. Model: 2065. S/N: 141060. Flow rate for new pump is 325 gpm with required horsepower and pressure. Discuss with salesperson your process and product to determine if this refurbished pump should handle your specific duty. Impeller diameter: 4-1/2 in. Weg motor, 10 hp, 575 V, 3480 rpm, 10.4 amps, 60 hz, 3 phase. Inlet:  $2-\frac{1}{2}$  in. S-Line fitting. Outlet: 2 in. S-Line fitting. Overall dimensions: 1 ft. 11 in. L x 1 ft. 2-1/2 in. W x 10-1/2 in. H.