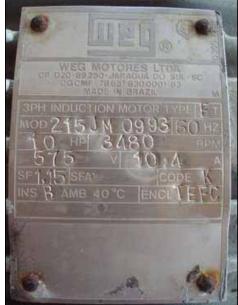

1993 Waukesha 2065 Sanitary Centrifugal Pump. Model: 2065. S/N: 141060. Flow rate for new pump is 325 gpm with required horsepower and pressure. Discuss with salesperson your process and product to determine if this refurbished pump should handle your specific duty. Impeller diameter: 4-1/2 in. Weg motor, 10 hp, 575 V, 3480 rpm, 10.4 amps, 60 hz, 3 phase. Inlet:  $2-\frac{1}{2}$  in. S-Line fitting. Outlet: 2 in. S-Line fitting. Overall dimensions: 1 ft. 11 in. L x 1 ft. 2-1/2 in. W x 10-1/2 in. H.