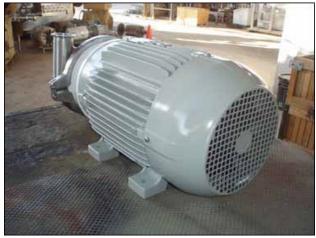

1993 Waukesha 2065 Sanitary Centrifugal Pump. Model: 2065. S/N: 141060. Flow rate for new pump is 325 gpm with required horsepower and pressure. Discuss with salesperson your process and product to determine if this refurbished pump should handle your specific duty. Impeller diameter: 4-1/2 in. Weg motor, 10 hp, 575 V, 3480 rpm, 10.4 amps, 60 hz, 3 phase. Inlet:  $2-\frac{1}{2}$  in. S-Line fitting. Outlet: 2 in. S-Line fitting. Overall dimensions: 1 ft. 11 in. L x 1 ft. 2-1/2 in. W x 10-1/2 in. H.