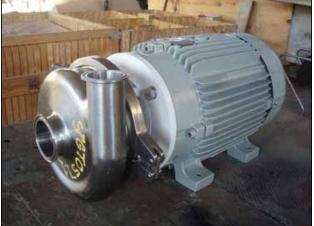

| 1993 Waukesha 2065 Sanitary Centrifugal Pump |                   |
|----------------------------------------------|-------------------|
| Mfg: Waukesha                                | Model: 2065       |
| Stock No: SPGT057.1                          | Serial No: 141060 |

1993 Waukesha 2065 Sanitary Centrifugal Pump. Model: 2065. S/N: 141060. Flow rate for new pump is 325 gpm with required horsepower and pressure. Discuss with salesperson your process and product to determine if this refurbished pump should handle your specific duty. Impeller diameter: 4-1/2 in. Weg motor, 10 hp, 575 V, 3480 rpm, 10.4 amps, 60 hz, 3 phase. Inlet:  $2-\frac{1}{2}$  in. S-Line fitting. Outlet: 2 in. S-Line fitting. Overall dimensions: 1 ft. 11 in. L x 1 ft. 2-1/2 in. W x 10-1/2 in. H.