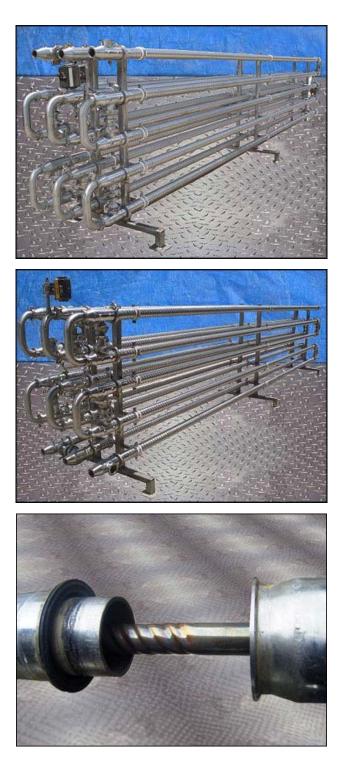

| Stainless Steel Corrugated Triple Tube Heat Exchanger-15 tubes |            |
|----------------------------------------------------------------|------------|
| Mfg:                                                           | Model:     |
| Stock No: SPGT073.85                                           | Serial No: |

Stainless Steel Corrugated Triple Tube Heat Exchanger - 15 tubes. Initially used in food processing, these have 316 stainless steel product contact surfaces. Outer tube dimensions: 2-7/8 in. ID x 20 ft. L, total holding capacity: 6.7 gallons. Intermediate tube dimensions: 2-11/64 in. ID x 20 ft. L, total holding capacity: 3.8 gallons. Inner tube dimensions:  $\frac{3}{4}$  ID x 20 ft. L, total holding capacity: 0.5 gallons. Inlets: (1) 2-1/2 in. dia. (reduces to 2 in.) S-line fittings, (1) 2 in. dia. S-line fittings. Overall dimensions: 20 ft. L x 4 in. W x 4 in. H. (ACN688).