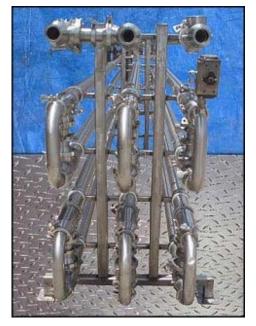

| Stainless Steel Corrugated Triple Tube Heat Exchanger-15 tubes |            |
|----------------------------------------------------------------|------------|
| Mfg:                                                           | Model:     |
| Stock No: SPGT073.85                                           | Serial No: |

Stainless Steel Corrugated Triple Tube Heat Exchanger - 15 tubes. Initially used in food processing, these have 316 stainless steel product contact surfaces. Outer tube dimensions: 2-7/8 in. ID x 20 ft. L, total holding capacity: 6.7 gallons. Intermediate tube dimensions: 2-11/64 in. ID x 20 ft. L, total holding capacity: 3.8 gallons. Inner tube dimensions:  $\frac{3}{4}$  ID x 20 ft. L, total holding capacity: 0.5 gallons. Inlets: (1) 2-1/2 in. dia. (reduces to 2 in.) S-line fittings, (1) 2 in. dia. S-line fittings. Overall dimensions: 20 ft. L x 4 in. W x 4 in. H. (ACN688).