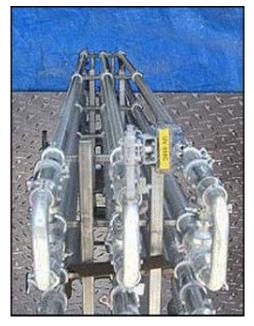

Stainless Steel Corrugated Triple Tube Heat Exchanger - 15 tubes. Initially used in food processing, these have 316 stainless steel product contact surfaces. Outer tube dimensions: 2-7/8 in. ID x 20 ft. L, total holding capacity: 6.7 gallons. Intermediate tube dimensions: 2-11/64 in. ID x 20 ft. L, total holding capacity: 3.8 gallons. Inner tube dimensions:  $\frac{3}{4}$  ID x 20 ft. L, total holding capacity: 0.5 gallons. Inlets: (1) 2-1/2 in. dia. (reduces to 2 in.) S-line fittings, (1) 2 in. dia. S-line fittings. Overall dimensions: 20 ft. L x 4 in. W x 4 in. H. (ACN688).