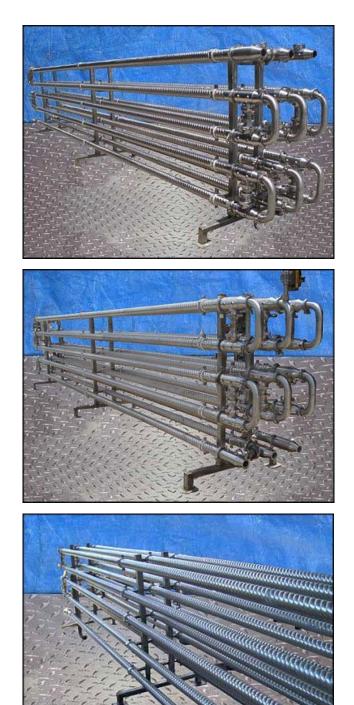

| Stainless Steel Corrugated Triple Tube Heat Exchanger-15 tubes |            |
|----------------------------------------------------------------|------------|
| Mfg:                                                           | Model:     |
| Stock No: SPGT073.85                                           | Serial No: |

Stainless Steel Corrugated Triple Tube Heat Exchanger - 15 tubes. Initially used in food processing, these have 316 stainless steel product contact surfaces. Outer tube dimensions: 2-7/8 in. ID x 20 ft. L, total holding capacity: 6.7 gallons. Intermediate tube dimensions: 2-11/64 in. ID x 20 ft. L, total holding capacity: 3.8 gallons. Inner tube dimensions:  $\frac{3}{4}$  ID x 20 ft. L, total holding capacity: 0.5 gallons. Inlets: (1) 2-1/2 in. dia. (reduces to 2 in.) S-line fittings, (1) 2 in. dia. S-line fittings. Overall dimensions: 20 ft. L x 4 in. W x 4 in. H. (ACN688).