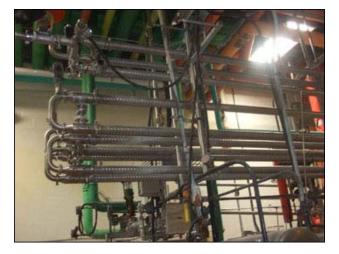

| Stainless Steel Corrugated Triple Tube Heat Exchanger-15 tubes |            |
|----------------------------------------------------------------|------------|
| Mfg:                                                           | Model:     |
| Stock No: SPGT073.85                                           | Serial No: |

Stainless Steel Corrugated Triple Tube Heat Exchanger - 15 tubes. Initially used in food processing, these have 316 stainless steel product contact surfaces. Outer tube dimensions: 2-7/8 in. ID x 20 ft. L, total holding capacity: 6.7 gallons. Intermediate tube dimensions: 2-11/64 in. ID x 20 ft. L, total holding capacity: 3.8 gallons. Inner tube dimensions:  $\frac{3}{4}$  ID x 20 ft. L, total holding capacity: 0.5 gallons. Inlets: (1) 2-1/2 in. dia. (reduces to 2 in.) S-line fittings, (1) 2 in. dia. S-line fittings. Overall dimensions: 20 ft. L x 4 in. W x 4 in. H. (ACN688).