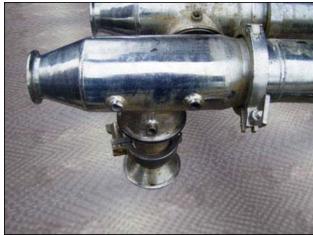

Stainless Steel Corrugated Triple Tube Heat Exchanger - 15 tubes. Initially used in food processing, these have 316 stainless steel product contact surfaces. Outer tube dimensions: 2-7/8 in. ID x 20 ft. L, total holding capacity: 6.7 gallons. Intermediate tube dimensions: 2-11/64 in. ID x 20 ft. L, total holding capacity: 3.8 gallons. Inner tube dimensions:  $\frac{3}{4}$  ID x 20 ft. L, total holding capacity: 0.5 gallons. Inlets: (1) 2-1/2 in. dia. (reduces to 2 in.) S-line fittings, (1) 2 in. dia. S-line fittings. Overall dimensions: 20 ft. L x 4 in. W x 4 in. H. (ACN688).