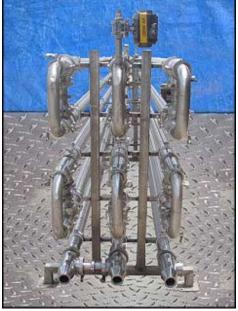

| Stainless Steel Corrugated Triple Tube Heat Exchanger-15 tubes |            |
|----------------------------------------------------------------|------------|
| Mfg:                                                           | Model:     |
| Stock No: SPGT073.85                                           | Serial No: |

Stainless Steel Corrugated Triple Tube Heat Exchanger - 15 tubes. Initially used in food processing, these have 316 stainless steel product contact surfaces. Outer tube dimensions: 2-7/8 in. ID x 20 ft. L, total holding capacity: 6.7 gallons. Intermediate tube dimensions: 2-11/64 in. ID x 20 ft. L, total holding capacity: 3.8 gallons. Inner tube dimensions:  $\frac{3}{4}$  ID x 20 ft. L, total holding capacity: 0.5 gallons. Inlets: (1) 2-1/2 in. dia. (reduces to 2 in.) S-line fittings, (1) 2 in. dia. S-line fittings. Overall dimensions: 20 ft. L x 4 in. W x 4 in. H. (ACN688).