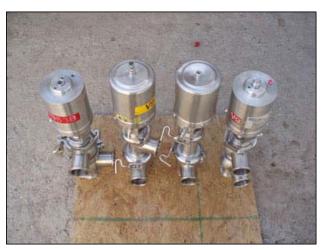

| Various Size Single Stem Flow Diversion Valve |            |
|-----------------------------------------------|------------|
| Mfg: Cherry Burrell / Not Specified           | Model:     |
| Stock No: SPGT089B                            | Serial No: |

(4) Single Stem Flow Diversion Valves of Various Sizes. Manufacturer: (1) Cherry Burrell, (3) others not specified. (Waukesha Cherry-Burrell Model: WVALVE00003. S/N: 250368 99). Inlets/Outlets: (3) 2 in. S-Line fittings. Overall dimensions: Valve 1: 6-5/8 in. L x 5-1/4 in. W x 1 ft. 7 in H. Valve 2: 6-5/8 in. L x 5-1/4 in. W x 1 ft. 8-1/4 in H. Valve 3: 6-5/8 in. L x 5-1/4 in. W x 1 ft. 5-3/4 in H. Valve 4: 6-5/8 in. L x 5-1/4 in. W x 1 ft. 6-1/2 in H.