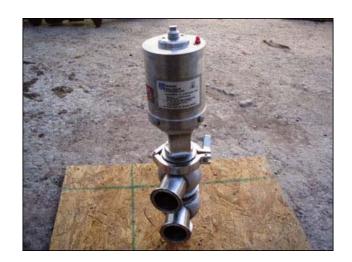

(4) Single Stem Flow Diversion Valves of Various Sizes. Manufacturer: (1) Cherry Burrell, (3) others not specified. (Waukesha Cherry-Burrell Model: WVALVE00003. S/N: 250368 99). Inlets/Outlets: (3) 2 in. S-Line fittings. Overall dimensions: Valve 1: 6-5/8 in. L x 5-1/4 in. W x 1 ft. 7 in H. Valve 2: 6-5/8 in. L x 5-1/4 in. W x 1 ft. 8-1/4 in H. Valve 3: 6-5/8 in. L x 5-1/4 in. W x 1 ft. 5-3/4 in H. Valve 4: 6-5/8 in. L x 5-1/4 in. W x 1 ft. 6-1/2 in H.