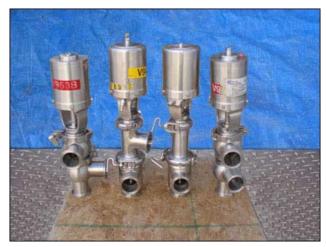

| Various Size Single Stem Flow Diversion Valve |            |
|-----------------------------------------------|------------|
| Mfg: Cherry Burrell / Not Specified           | Model:     |
| Stock No: SPGT089B                            | Serial No: |

(4) Single Stem Flow Diversion Valves of Various Sizes. Manufacturer: (1) Cherry Burrell, (3) others not specified. (Waukesha Cherry-Burrell Model: WVALVE00003. S/N: 250368 99). Inlets/Outlets: (3) 2 in. S-Line fittings. Overall dimensions: Valve 1: 6-5/8 in. L x 5-1/4 in. W x 1 ft. 7 in H. Valve 2: 6-5/8 in. L x 5-1/4 in. W x 1 ft. 8-1/4 in H. Valve 3: 6-5/8 in. L x 5-1/4 in. W x 1 ft. 5-3/4 in H. Valve 4: 6-5/8 in. L x 5-1/4 in. W x 1 ft. 6-1/2 in H.