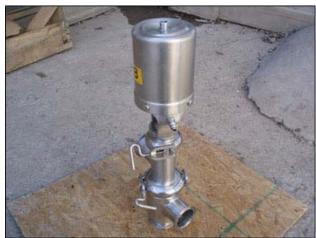

(4) Single Stem Flow Diversion Valves of Various Sizes. Manufacturer: (1) Cherry Burrell, (3) others not specified. (Waukesha Cherry-Burrell Model: WVALVE00003. S/N: 250368 99). Inlets/Outlets: (3) 2 in. S-Line fittings. Overall dimensions: Valve 1: 6-5/8 in. L x 5-1/4 in. W x 1 ft. 7 in H. Valve 2: 6-5/8 in. L x 5-1/4 in. W x 1 ft. 8-1/4 in H. Valve 3: 6-5/8 in. L x 5-1/4 in. W x 1 ft. 5-3/4 in H. Valve 4: 6-5/8 in. L x 5-1/4 in. W x 1 ft. 6-1/2 in H.