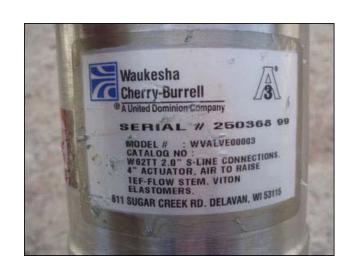

(4) Single Stem Flow Diversion Valves of Various Sizes. Manufacturer: (1) Cherry Burrell, (3) others not specified. (Waukesha Cherry-Burrell Model: WVALVE00003. S/N: 250368 99). Inlets/Outlets: (3) 2 in. S-Line fittings. Overall dimensions: Valve 1: 6-5/8 in. L x 5-1/4 in. W x 1 ft. 7 in H. Valve 2: 6-5/8 in. L x 5-1/4 in. W x 1 ft. 8-1/4 in H. Valve 3: 6-5/8 in. L x 5-1/4 in. W x 1 ft. 5-3/4 in H. Valve 4: 6-5/8 in. L x 5-1/4 in. W x 1 ft. 6-1/2 in H.