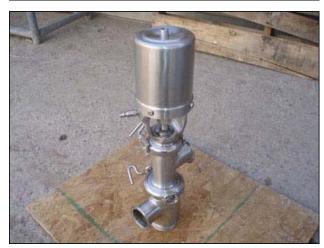

(4) Single Stem Flow Diversion Valves of Various Sizes. Manufacturer: (1) Cherry Burrell, (3) others not specified. (Waukesha Cherry-Burrell Model: WVALVE00003. S/N: 250368 99). Inlets/Outlets: (3) 2 in. S-Line fittings. Overall dimensions: Valve 1: 6-5/8 in. L x 5-1/4 in. W x 1 ft. 7 in H. Valve 2: 6-5/8 in. L x 5-1/4 in. W x 1 ft. 8-1/4 in H. Valve 3: 6-5/8 in. L x 5-1/4 in. W x 1 ft. 5-3/4 in H. Valve 4: 6-5/8 in. L x 5-1/4 in. W x 1 ft. 6-1/2 in H.