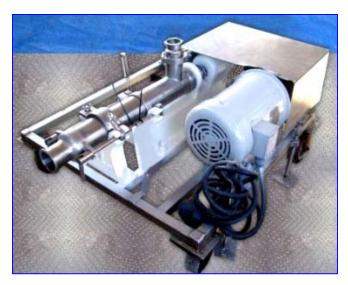

| Moyno Progressing Cavity Pump |                       |
|-------------------------------|-----------------------|
| Mfg: Moyno                    | Model:                |
| Stock No. SPPF082.10          | Serial No. AM21938 ZB |

Moyno Progressing Cavity Pump. Type: FF6 SSE FAA, S/N: AM21938 ZB. 304 stainless steel suction housing. 316 stainless steel internal components. Nitrile rubber stator. Braided Teflon food grade packing. Suggested discharge piping lengths and/or clearance: 16 in. Minimum discharge piping lengths and/or clearance: 2 in. Baldor Industrial Motor: 3 hp, 1725 rpm, 208-230/460 V, 8.6/4.3 amps, 60 Hz, 3 phase. U.S. Motors Motor Drive: 3.60 ratio, 1750 rpm (input), 260 lb-in. torque (output). Inlets/outlets: (1) 2-1/2 in. dia. inlet, (1) 2 in. dia. outlet. Overall dimensions: 35-1/2 in. L x 41-1/2 in. W x 22 in. H.