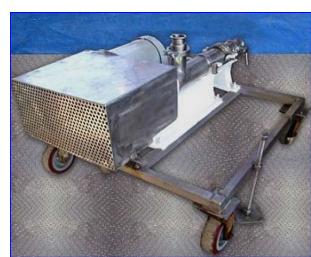

| Moyno Progressing Cavity Pump |                       |
|-------------------------------|-----------------------|
| Mfg: Moyno                    | Model:                |
| Stock No. SPPF082.10          | Serial No. AM21938 ZB |

Moyno Progressing Cavity Pump. Type: FF6 SSE FAA, S/N: AM21938 ZB. 304 stainless steel suction housing. 316 stainless steel internal components. Nitrile rubber stator. Braided Teflon food grade packing. Suggested discharge piping lengths and/or clearance: 16 in. Minimum discharge piping lengths and/or clearance: 2 in. Baldor Industrial Motor: 3 hp, 1725 rpm, 208-230/460 V, 8.6/4.3 amps, 60 Hz, 3 phase. U.S. Motors Motor Drive: 3.60 ratio, 1750 rpm (input), 260 lb-in. torque (output). Inlets/outlets: (1) 2-1/2 in. dia. inlet, (1) 2 in. dia. outlet. Overall dimensions: 35-1/2 in. L x 41-1/2 in. W x 22 in. H.