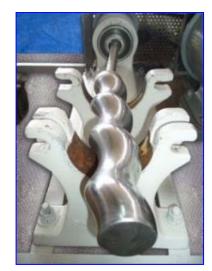

Moyno Progressing Cavity Pump. Type: FF6 SSE FAA, S/N: AM21938 ZB. 304 stainless steel suction housing. 316 stainless steel internal components. Nitrile rubber stator. Braided Teflon food grade packing. Suggested discharge piping lengths and/or clearance: 16 in. Minimum discharge piping lengths and/or clearance: 2 in. Baldor Industrial Motor: 3 hp, 1725 rpm, 208-230/460 V, 8.6/4.3 amps, 60 Hz, 3 phase. U.S. Motors Motor Drive: 3.60 ratio, 1750 rpm (input), 260 lb-in. torque (output). Inlets/outlets: (1) 2-1/2 in. dia. inlet, (1) 2 in. dia. outlet. Overall dimensions: 35-1/2 in. L x 41-1/2 in. W x 22 in. H.