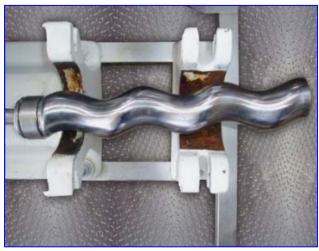

Moyno Progressing Cavity Pump. Type: FF6 SSE FAA, S/N: AM21938 ZB. 304 stainless steel suction housing. 316 stainless steel internal components. Nitrile rubber stator. Braided Teflon food grade packing. Suggested discharge piping lengths and/or clearance: 16 in. Minimum discharge piping lengths and/or clearance: 2 in. Baldor Industrial Motor: 3 hp, 1725 rpm, 208-230/460 V, 8.6/4.3 amps, 60 Hz, 3 phase. U.S. Motors Motor Drive: 3.60 ratio, 1750 rpm (input), 260 lb-in. torque (output). Inlets/outlets: (1) 2-1/2 in. dia. inlet, (1) 2 in. dia. outlet. Overall dimensions: 35-1/2 in. L x 41-1/2 in. W x 22 in. H.