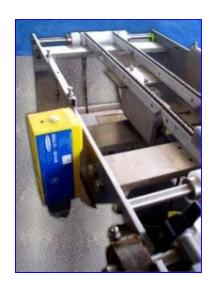

Mettler Toledo Hi-Speed Checkweigher. Control panel, Model: CM, S/N: CM-1041. Dwg: D2-81-147. Maximum capacity: 50 lbs. Conveyor speed: 75 ft/min; 15 pkg/min. Features touchpad controls and light signal indicators. Electrical requirements: 115V, 1.0 FLA, 60 cycles, 1 phase. Overall dimensions for control panel: 24 in. L x 15 in. W x 64 in. H. Hi-Speed Checkweigher, Model: CM6300WD CM. S/N: 13704. Conveyor. Model: CM60CM-MS, S/N: 9849, Job No: 91020071. Maximum belt width: 8 in. Height at conveyor inlet/outlet: 37-1/2 in. H. Conveyor also features a Banner Multi-Beam laser scanner and Allen-Bradley power switch. Reliance Motor, 1/2 hp, 1725 rpm, 208-230/460 V, 2.2-2.2/1.1 amps, 60 Hz, 3 phase. Boston Motor Drive. Overall dimensions for entire unit (including control panel): 40 in. L x 36 in. W x 64 in. H.