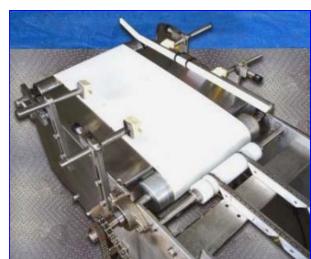

Mettler Toledo Hi-Speed Checkweigher. Control panel, Model: CM, S/N: CM-1041. Dwg: D2-81-147. Maximum capacity: 50 lbs. Conveyor speed: 75 ft/min; 15 pkg/min. Features touchpad controls and light signal indicators. Electrical requirements: 115V, 1.0 FLA, 60 cycles, 1 phase. Overall dimensions for control panel: 24 in. L x 15 in. W x 64 in. H. Hi-Speed Checkweigher, Model: CM6300WD CM. S/N: 13704. Conveyor. Model: CM60CM-MS, S/N: 9849, Job No: 91020071. Maximum belt width: 8 in. Height at conveyor inlet/outlet: 37-1/2 in. H. Conveyor also features a Banner Multi-Beam laser scanner and Allen-Bradley power switch. Reliance Motor, 1/2 hp, 1725 rpm, 208-230/460 V, 2.2-2.2/1.1 amps, 60 Hz, 3 phase. Boston Motor Drive. Overall dimensions for entire unit (including control panel): 40 in. L x 36 in. W x 64 in. H.