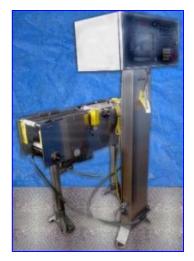

| Mettler Toledo Hi-Speed Checkweigher |                    |
|--------------------------------------|--------------------|
| Mfg: Mettler Toledo                  | Model: CM6300WD CM |
| Stock No. SPPF258.                   | Serial No. 13704   |

Mettler Toledo Hi-Speed Checkweigher. Control panel, Model: CM, S/N: CM-1041. Dwg: D2-81-147. Maximum capacity: 50 lbs. Conveyor speed: 75 ft/min; 15 pkg/min. Features touchpad controls and light signal indicators. Electrical requirements: 115V, 1.0 FLA, 60 cycles, 1 phase. Overall dimensions for control panel: 24 in. L x 15 in. W x 64 in. H. Hi-Speed Checkweigher, Model: CM6300WD CM. S/N: 13704. Conveyor. Model: CM60CM-MS, S/N: 9849, Job No: 91020071. Maximum belt width: 8 in. Height at conveyor inlet/outlet: 37-1/2 in. H. Conveyor also features a Banner Multi-Beam laser scanner and Allen-Bradley power switch. Reliance Motor, 1/2 hp, 1725 rpm, 208-230/460 V, 2.2-2.2/1.1 amps, 60 Hz, 3 phase. Boston Motor Drive. Overall dimensions for entire unit (including control panel): 40 in. L x 36 in. W x 64 in. H.