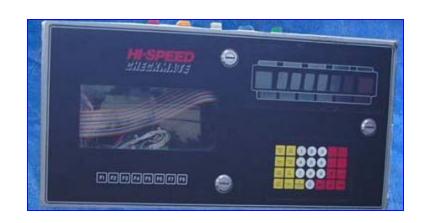

Mettler Toledo Hi-Speed Checkweigher. Control panel, Model: CM, S/N: CM-1041. Dwg: D2-81-147. Maximum capacity: 50 lbs. Conveyor speed: 75 ft/min; 15 pkg/min. Features touchpad controls and light signal indicators. Electrical requirements: 115V, 1.0 FLA, 60 cycles, 1 phase. Overall dimensions for control panel: 24 in. L x 15 in. W x 64 in. H. Hi-Speed Checkweigher, Model: CM6300WD CM. S/N: 13704. Conveyor. Model: CM60CM-MS, S/N: 9849, Job No: 91020071. Maximum belt width: 8 in. Height at conveyor inlet/outlet: 37-1/2 in. H. Conveyor also features a Banner Multi-Beam laser scanner and Allen-Bradley power switch. Reliance Motor, 1/2 hp, 1725 rpm, 208-230/460 V, 2.2-2.2/1.1 amps, 60 Hz, 3 phase. Boston Motor Drive. Overall dimensions for entire unit (including control panel): 40 in. L x 36 in. W x 64 in. H.