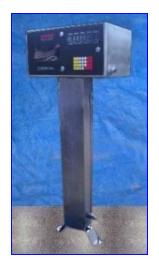

Mettler Toledo Hi-Speed Checkweigher. Control panel, Model: CM, S/N: CM-1041. Dwg: D2-81-147. Maximum capacity: 50 lbs. Conveyor speed: 75 ft/min; 15 pkg/min. Features touchpad controls and light signal indicators. Electrical requirements: 115V, 1.0 FLA, 60 cycles, 1 phase. Overall dimensions for control panel: 24 in. L x 15 in. W x 64 in. H. Hi-Speed Checkweigher, Model: CM6300WD CM. S/N: 13704. Conveyor. Model: CM60CM-MS, S/N: 9849, Job No: 91020071. Maximum belt width: 8 in. Height at conveyor inlet/outlet: 37-1/2 in. H. Conveyor also features a Banner Multi-Beam laser scanner and Allen-Bradley power switch. Reliance Motor, 1/2 hp, 1725 rpm, 208-230/460 V, 2.2-2.2/1.1 amps, 60 Hz, 3 phase. Boston Motor Drive. Overall dimensions for entire unit (including control panel): 40 in. L x 36 in. W x 64 in. H.