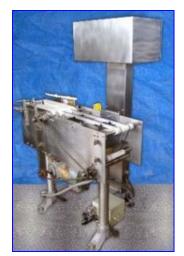

Mettler Toledo Hi-Speed Checkweigher. Control panel, Model: CM, S/N: CM-1041. Dwg: D2-81-147. Maximum capacity: 50 lbs. Conveyor speed: 75 ft/min; 15 pkg/min. Features touchpad controls and light signal indicators. Electrical requirements: 115V, 1.0 FLA, 60 cycles, 1 phase. Overall dimensions for control panel: 24 in. L x 15 in. W x 64 in. H. Hi-Speed Checkweigher, Model: CM6300WD CM. S/N: 13704. Conveyor. Model: CM60CM-MS, S/N: 9849, Job No: 91020071. Maximum belt width: 8 in. Height at conveyor inlet/outlet: 37-1/2 in. H. Conveyor also features a Banner Multi-Beam laser scanner and Allen-Bradley power switch. Reliance Motor, 1/2 hp, 1725 rpm, 208-230/460 V, 2.2-2.2/1.1 amps, 60 Hz, 3 phase. Boston Motor Drive. Overall dimensions for entire unit (including control panel): 40 in. L x 36 in. W x 64 in. H.