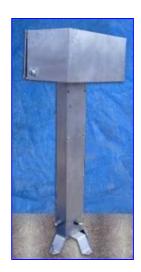

Mettler Toledo Hi-Speed Checkweigher. Control panel, Model: CM, S/N: CM-1041. Dwg: D2-81-147. Maximum capacity: 50 lbs. Conveyor speed: 75 ft/min; 15 pkg/min. Features touchpad controls and light signal indicators. Electrical requirements: 115V, 1.0 FLA, 60 cycles, 1 phase. Overall dimensions for control panel: 24 in. L x 15 in. W x 64 in. H. Hi-Speed Checkweigher, Model: CM6300WD CM. S/N: 13704. Conveyor. Model: CM60CM-MS, S/N: 9849, Job No: 91020071. Maximum belt width: 8 in. Height at conveyor inlet/outlet: 37-1/2 in. H. Conveyor also features a Banner Multi-Beam laser scanner and Allen-Bradley power switch. Reliance Motor, 1/2 hp, 1725 rpm, 208-230/460 V, 2.2-2.2/1.1 amps, 60 Hz, 3 phase. Boston Motor Drive. Overall dimensions for entire unit (including control panel): 40 in. L x 36 in. W x 64 in. H.