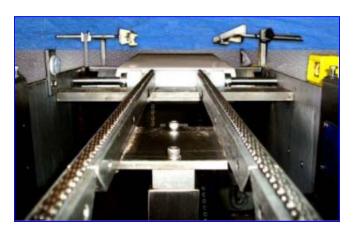

Mettler Toledo Hi-Speed Checkweigher. Control panel, Model: CM, S/N: CM-1041. Dwg: D2-81-147. Maximum capacity: 50 lbs. Conveyor speed: 75 ft/min; 15 pkg/min. Features touchpad controls and light signal indicators. Electrical requirements: 115V, 1.0 FLA, 60 cycles, 1 phase. Overall dimensions for control panel: 24 in. L x 15 in. W x 64 in. H. Hi-Speed Checkweigher, Model: CM6300WD CM. S/N: 13704. Conveyor. Model: CM60CM-MS, S/N: 9849, Job No: 91020071. Maximum belt width: 8 in. Height at conveyor inlet/outlet: 37-1/2 in. H. Conveyor also features a Banner Multi-Beam laser scanner and Allen-Bradley power switch. Reliance Motor, 1/2 hp, 1725 rpm, 208-230/460 V, 2.2-2.2/1.1 amps, 60 Hz, 3 phase. Boston Motor Drive. Overall dimensions for entire unit (including control panel): 40 in. L x 36 in. W x 64 in. H.