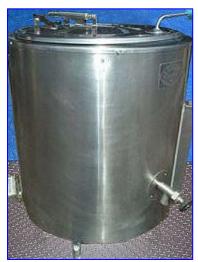

| Legion Jacketed Kettle- 60 Gallon |                   |  |  |  |
|-----------------------------------|-------------------|--|--|--|
| Mfg: Legion                       | Model: LEC-60     |  |  |  |
| Stock No. SPPP001.                | Serial No. 840162 |  |  |  |

Legion Jacketed Kettle- 60 Gallon. Model: LEC-60. S/N: 840162. Stainless steel. Operating pressure: 25 psi @ 265 °F. Input: 32.18 hp (24 Kw), 460 V, 60 Hz, 3 phase. Full-body insulation between kettle jacket and outer shell. Safety valve: 30 psi, pressure gauge, jacket-water fill, thermostat temperature control, glass level indicator. Inlets: open top. Outlets: (2) 1 in. dia. NPT (female), (1) 2 in. threaded (male, tank discharge). Overall dimensions: 41 in. L x 40 in. W x 48 in. H.