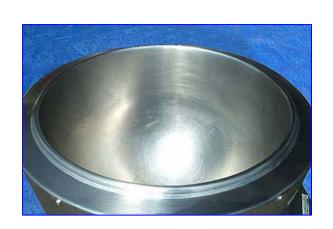

Legion Jacketed Kettle- 60 Gallon. Model: LEC-60. S/N: 840162. Stainless steel. Operating pressure: 25 psi @ 265 °F. Input: 32.18 hp (24 Kw), 460 V, 60 Hz, 3 phase. Full-body insulation between kettle jacket and outer shell. Safety valve: 30 psi, pressure gauge, jacket-water fill, thermostat temperature control, glass level indicator. Inlets: open top. Outlets: (2) 1 in. dia. NPT (female), (1) 2 in. threaded (male, tank discharge). Overall dimensions: 41 in. L x 40 in. W x 48 in. H.