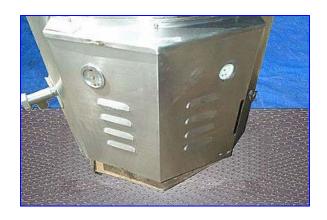

| Legion Jacketed Kettle- 60 Gallon |                   |  |  |  |
|-----------------------------------|-------------------|--|--|--|
| Mfg: Legion                       | Model: LEC-60     |  |  |  |
| Stock No. SPPP001.                | Serial No. 840162 |  |  |  |

Legion Jacketed Kettle- 60 Gallon. Model: LEC-60. S/N: 840162. Stainless steel. Operating pressure: 25 psi @ 265 °F. Input: 32.18 hp (24 Kw), 460 V, 60 Hz, 3 phase. Full-body insulation between kettle jacket and outer shell. Safety valve: 30 psi, pressure gauge, jacket-water fill, thermostat temperature control, glass level indicator. Inlets: open top. Outlets: (2) 1 in. dia. NPT (female), (1) 2 in. threaded (male, tank discharge). Overall dimensions: 41 in. L x 40 in. W x 48 in. H.