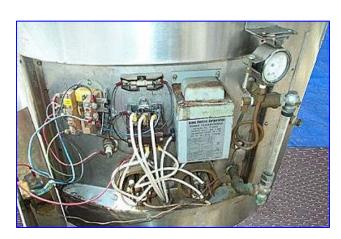

Legion Jacketed Kettle- 60 Gallon. Model: LEC-60. S/N: 840162. Stainless steel. Operating pressure: 25 psi @ 265 °F. Input: 32.18 hp (24 Kw), 460 V, 60 Hz, 3 phase. Full-body insulation between kettle jacket and outer shell. Safety valve: 30 psi, pressure gauge, jacket-water fill, thermostat temperature control, glass level indicator. Inlets: open top. Outlets: (2) 1 in. dia. NPT (female), (1) 2 in. threaded (male, tank discharge). Overall dimensions: 41 in. L x 40 in. W x 48 in. H.