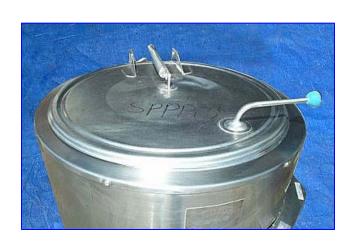

Legion Jacketed Kettle- 60 Gallon. Model: LEC-60. S/N: 840162. Stainless steel. Operating pressure: 25 psi @ 265 °F. Input: 32.18 hp (24 Kw), 460 V, 60 Hz, 3 phase. Full-body insulation between kettle jacket and outer shell. Safety valve: 30 psi, pressure gauge, jacket-water fill, thermostat temperature control, glass level indicator. Inlets: open top. Outlets: (2) 1 in. dia. NPT (female), (1) 2 in. threaded (male, tank discharge). Overall dimensions: 41 in. L x 40 in. W x 48 in. H.