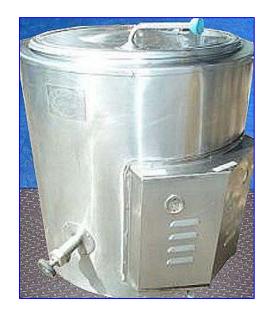

| Legion Jacketed Kettle- 60 Gallon |                   |  |  |  |
|-----------------------------------|-------------------|--|--|--|
| Mfg: Legion                       | Model: LEC-60     |  |  |  |
| Stock No. SPPP001.                | Serial No. 840162 |  |  |  |

Legion Jacketed Kettle- 60 Gallon. Model: LEC-60. S/N: 840162. Stainless steel. Operating pressure: 25 psi @ 265 °F. Input: 32.18 hp (24 Kw), 460 V, 60 Hz, 3 phase. Full-body insulation between kettle jacket and outer shell. Safety valve: 30 psi, pressure gauge, jacket-water fill, thermostat temperature control, glass level indicator. Inlets: open top. Outlets: (2) 1 in. dia. NPT (female), (1) 2 in. threaded (male, tank discharge). Overall dimensions: 41 in. L x 40 in. W x 48 in. H.