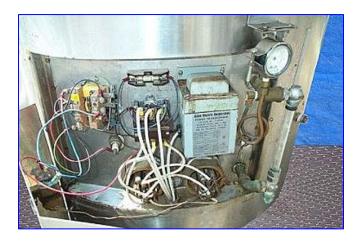

Legion Jacketed Kettle- 60 Gallon. Model: LEC-60. S/N: 840162. Stainless steel. Operating pressure: 25 psi @ 265 °F. Input: 32.18 hp (24 Kw), 460 V, 60 Hz, 3 phase. Full-body insulation between kettle jacket and outer shell. Safety valve: 30 psi, pressure gauge, jacket-water fill, thermostat temperature control, glass level indicator. Inlets: open top. Outlets: (2) 1 in. dia. NPT (female), (1) 2 in. threaded (male, tank discharge). Overall dimensions: 41 in. L x 40 in. W x 48 in. H.