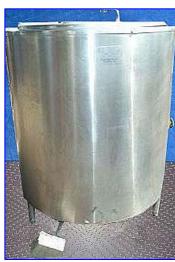

| Legion Jacketed Kettle- 60 Gallon |                   |  |  |  |
|-----------------------------------|-------------------|--|--|--|
| Mfg: Legion                       | Model: LEC-60     |  |  |  |
| Stock No. SPPP001.                | Serial No. 840162 |  |  |  |

Legion Jacketed Kettle- 60 Gallon. Model: LEC-60. S/N: 840162. Stainless steel. Operating pressure: 25 psi @ 265 °F. Input: 32.18 hp (24 Kw), 460 V, 60 Hz, 3 phase. Full-body insulation between kettle jacket and outer shell. Safety valve: 30 psi, pressure gauge, jacket-water fill, thermostat temperature control, glass level indicator. Inlets: open top. Outlets: (2) 1 in. dia. NPT (female), (1) 2 in. threaded (male, tank discharge). Overall dimensions: 41 in. L x 40 in. W x 48 in. H.