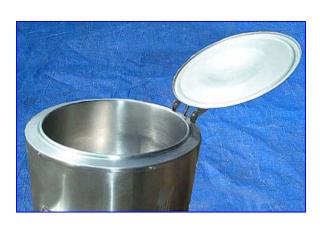

| Legion Jacketed Kettle- 60 Gallon |                   |  |  |  |
|-----------------------------------|-------------------|--|--|--|
| Mfg: Legion                       | Model: LEC-60     |  |  |  |
| Stock No. SPPP001.                | Serial No. 840162 |  |  |  |

Legion Jacketed Kettle- 60 Gallon. Model: LEC-60. S/N: 840162. Stainless steel. Operating pressure: 25 psi @ 265 °F. Input: 32.18 hp (24 Kw), 460 V, 60 Hz, 3 phase. Full-body insulation between kettle jacket and outer shell. Safety valve: 30 psi, pressure gauge, jacket-water fill, thermostat temperature control, glass level indicator. Inlets: open top. Outlets: (2) 1 in. dia. NPT (female), (1) 2 in. threaded (male, tank discharge). Overall dimensions: 41 in. L x 40 in. W x 48 in. H.