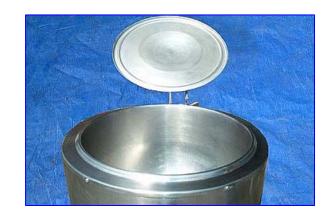

| Legion Jacketed Kettle- 60 Gallon |                   |  |  |  |
|-----------------------------------|-------------------|--|--|--|
| Mfg: Legion                       | Model: LEC-60     |  |  |  |
| Stock No. SPPP001.                | Serial No. 840162 |  |  |  |

Legion Jacketed Kettle- 60 Gallon. Model: LEC-60. S/N: 840162. Stainless steel. Operating pressure: 25 psi @ 265 °F. Input: 32.18 hp (24 Kw), 460 V, 60 Hz, 3 phase. Full-body insulation between kettle jacket and outer shell. Safety valve: 30 psi, pressure gauge, jacket-water fill, thermostat temperature control, glass level indicator. Inlets: open top. Outlets: (2) 1 in. dia. NPT (female), (1) 2 in. threaded (male, tank discharge). Overall dimensions: 41 in. L x 40 in. W x 48 in. H.