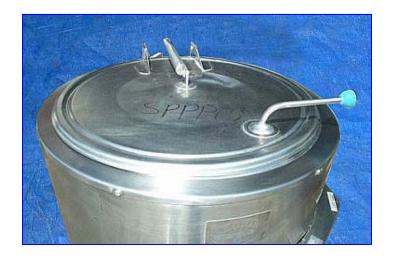

Legion Jacketed Kettle- 60 Gallon. Model: LEC-60. S/N: 840162. Stainless steel. Operating pressure: 25 psi @ 265 °F. Input: 32.18 hp (24 Kw), 460 V, 60 Hz, 3 phase. Full-body insulation between kettle jacket and outer shell. Safety valve: 30 psi, pressure gauge, jacket-water fill, thermostat temperature control, glass level indicator. Inlets: open top. Outlets: (2) 1 in. dia. NPT (female), (1) 2 in. threaded (male, tank discharge). Overall dimensions: 41 in. L x 40 in. W x 48 in. H.