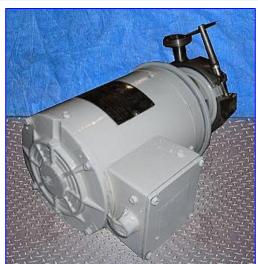

| LC Thomsen Centrifugal Pump |                            |
|-----------------------------|----------------------------|
| Mfg: Thomsen                | Model: 49904-GA            |
| Stock No. SPPP003.          | Serial No <u>.</u> 3A33364 |

LC Thomsen Centrifugal Pump. Model: 49904-GA. S/N: 3A33364. Capacity: 15 gpm @ 15 tdh. Impeller diameter: 3-7/8 in. Marathon Electric Motor, 1/2 and 1/3 hp, 1725/1425 rpm, 208-230/460-190/380 V, 2.0-2.0/1.0-2.0/1.0 amps, 60/50 Hz, 3 phase. Thomsen pumps are manufactured from type 316 stainless steel and polished to a sanitary finish. Backplates incorporate a ceramic wear ring to reduce replacement costs. Inlets: (1) 2 in. dia. ACME fitting. Outlets: (1) 1 in. dia. ACME fitting. Overall dimensions: 15 in. L x 8-1/2 in. W x 9-1/2 in. H.