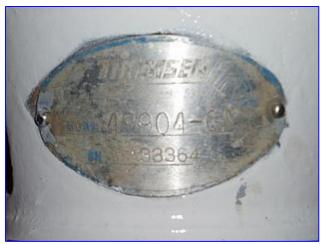

| LC Thomsen Centrifugal Pump |                            |
|-----------------------------|----------------------------|
| Mfg: Thomsen                | Model: 49904-GA            |
| Stock No. SPPP003.          | Serial No <u>.</u> 3A33364 |

LC Thomsen Centrifugal Pump. Model: 49904-GA. S/N: 3A33364. Capacity: 15 gpm @ 15 tdh. Impeller diameter: 3-7/8 in. Marathon Electric Motor, 1/2 and 1/3 hp, 1725/1425 rpm, 208-230/460-190/380 V, 2.0-2.0/1.0-2.0/1.0 amps, 60/50 Hz, 3 phase. Thomsen pumps are manufactured from type 316 stainless steel and polished to a sanitary finish. Backplates incorporate a ceramic wear ring to reduce replacement costs. Inlets: (1) 2 in. dia. ACME fitting. Outlets: (1) 1 in. dia. ACME fitting. Overall dimensions: 15 in. L x 8-1/2 in. W x 9-1/2 in. H.