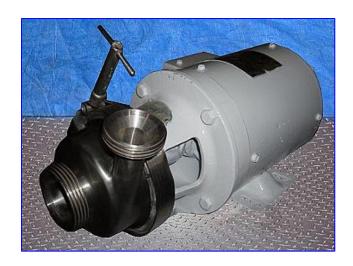

LC Thomsen Centrifugal Pump. Model: 49904-GA. S/N: 3A33364. Capacity: 15 gpm @ 15 tdh. Impeller diameter: 3-7/8 in. Marathon Electric Motor, 1/2 and 1/3 hp, 1725/1425 rpm, 208-230/460-190/380 V, 2.0-2.0/1.0-2.0/1.0 amps, 60/50 Hz, 3 phase. Thomsen pumps are manufactured from type 316 stainless steel and polished to a sanitary finish. Backplates incorporate a ceramic wear ring to reduce replacement costs. Inlets: (1) 2 in. dia. ACME fitting. Outlets: (1) 1 in. dia. ACME fitting. Overall dimensions: 15 in. L x 8-1/2 in. W x 9-1/2 in. H.