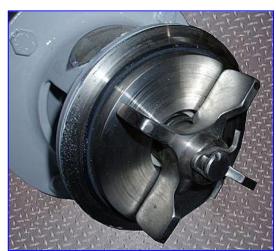

LC Thomsen Centrifugal Pump. Model: 49904-GA. S/N: 3A33364. Capacity: 15 gpm @ 15 tdh. Impeller diameter: 3-7/8 in. Marathon Electric Motor, 1/2 and 1/3 hp, 1725/1425 rpm, 208-230/460-190/380 V, 2.0-2.0/1.0-2.0/1.0 amps, 60/50 Hz, 3 phase. Thomsen pumps are manufactured from type 316 stainless steel and polished to a sanitary finish. Backplates incorporate a ceramic wear ring to reduce replacement costs. Inlets: (1) 2 in. dia. ACME fitting. Outlets: (1) 1 in. dia. ACME fitting. Overall dimensions: 15 in. L x 8-1/2 in. W x 9-1/2 in. H.