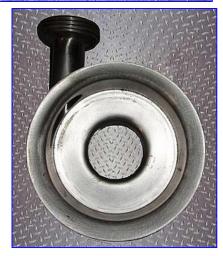

| LC Thomsen Centrifugal Pump |                            |
|-----------------------------|----------------------------|
| Mfg: Thomsen                | Model: 49904-GA            |
| Stock No. SPPP003.          | Serial No <u>.</u> 3A33364 |

LC Thomsen Centrifugal Pump. Model: 49904-GA. S/N: 3A33364. Capacity: 15 gpm @ 15 tdh. Impeller diameter: 3-7/8 in. Marathon Electric Motor, 1/2 and 1/3 hp, 1725/1425 rpm, 208-230/460-190/380 V, 2.0-2.0/1.0-2.0/1.0 amps, 60/50 Hz, 3 phase. Thomsen pumps are manufactured from type 316 stainless steel and polished to a sanitary finish. Backplates incorporate a ceramic wear ring to reduce replacement costs. Inlets: (1) 2 in. dia. ACME fitting. Outlets: (1) 1 in. dia. ACME fitting. Overall dimensions: 15 in. L x 8-1/2 in. W x 9-1/2 in. H.