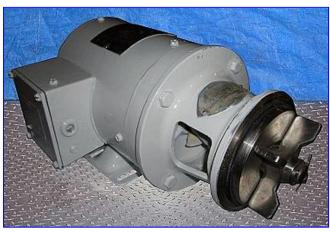

LC Thomsen Centrifugal Pump. Model: 49904-GA. S/N: 3A33364. Capacity: 15 gpm @ 15 tdh. Impeller diameter: 3-7/8 in. Marathon Electric Motor, 1/2 and 1/3 hp, 1725/1425 rpm, 208-230/460-190/380 V, 2.0-2.0/1.0-2.0/1.0 amps, 60/50 Hz, 3 phase. Thomsen pumps are manufactured from type 316 stainless steel and polished to a sanitary finish. Backplates incorporate a ceramic wear ring to reduce replacement costs. Inlets: (1) 2 in. dia. ACME fitting. Outlets: (1) 1 in. dia. ACME fitting. Overall dimensions: 15 in. L x 8-1/2 in. W x 9-1/2 in. H.