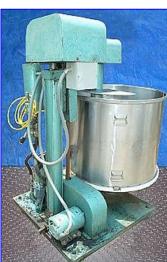

C. Cretors and Company Krispy Kist Blender- 80 Gallon. Screw auger dimensions: 12 in. dia. x 18 in. H. Piston (screw auger), maximum stroke: 80 in. H. Oberdorfer hydraulic pump. Features foot pedal and start/stop switches. Tank rotates for additional blending. Base-mounted with (4) wheels for easy moving. Dayton motor (screw): 1/3 hp, 1725 & 1425 rpm, 60 & 50 Hz, 208-220/440 V, 3 phase., pulley ratio: 3 to 1, final rpm: 575 & 475. Tank motor. Tank diameter: 33 in. Overall dimensions: 49 in. L x 37 in. W x 66 in. H.