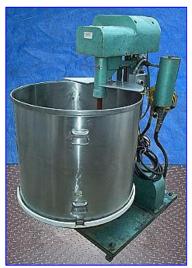

C. Cretors and Company Krispy Kist Blender- 80 Gallon. Screw auger dimensions: 12 in. dia. x 18 in. H. Piston (screw auger), maximum stroke: 80 in. H. Oberdorfer hydraulic pump. Features foot pedal and start/stop switches. Tank rotates for additional blending. Base-mounted with (4) wheels for easy moving. Dayton motor (screw): 1/3 hp, 1725 & 1425 rpm, 60 & 50 Hz, 208-220/440 V, 3 phase., pulley ratio: 3 to 1, final rpm: 575 & 475. Tank motor. Tank diameter: 33 in. Overall dimensions: 49 in. L x 37 in. W x 66 in. H.