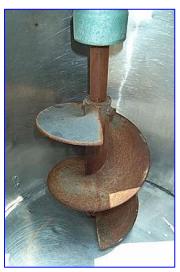

C. Cretors and Company Krispy Kist Blender- 80 Gallon. Screw auger dimensions: 12 in. dia. x 18 in. H. Piston (screw auger), maximum stroke: 80 in. H. Oberdorfer hydraulic pump. Features foot pedal and start/stop switches. Tank rotates for additional blending. Base-mounted with (4) wheels for easy moving. Dayton motor (screw): 1/3 hp, 1725 & 1425 rpm, 60 & 50 Hz, 208-220/440 V, 3 phase., pulley ratio: 3 to 1, final rpm: 575 & 475. Tank motor. Tank diameter: 33 in. Overall dimensions: 49 in. L x 37 in. W x 66 in. H.