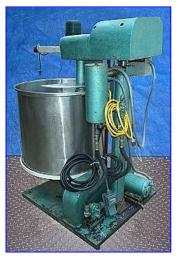

C. Cretors and Company Krispy Kist Blender- 80 Gallon. Screw auger dimensions: 12 in. dia. x 18 in. H. Piston (screw auger), maximum stroke: 80 in. H. Oberdorfer hydraulic pump. Features foot pedal and start/stop switches. Tank rotates for additional blending. Base-mounted with (4) wheels for easy moving. Dayton motor (screw): 1/3 hp, 1725 & 1425 rpm, 60 & 50 Hz, 208-220/440 V, 3 phase., pulley ratio: 3 to 1, final rpm: 575 & 475. Tank motor. Tank diameter: 33 in. Overall dimensions: 49 in. L x 37 in. W x 66 in. H.