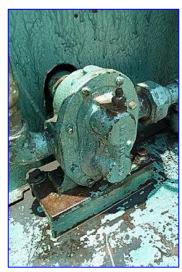

C. Cretors and Company Krispy Kist Blender- 80 Gallon. Screw auger dimensions: 12 in. dia. x 18 in. H. Piston (screw auger), maximum stroke: 80 in. H. Oberdorfer hydraulic pump. Features foot pedal and start/stop switches. Tank rotates for additional blending. Base-mounted with (4) wheels for easy moving. Dayton motor (screw): 1/3 hp, 1725 & 1425 rpm, 60 & 50 Hz, 208-220/440 V, 3 phase., pulley ratio: 3 to 1, final rpm: 575 & 475. Tank motor. Tank diameter: 33 in. Overall dimensions: 49 in. L x 37 in. W x 66 in. H.