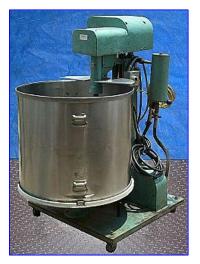

C. Cretors and Company Krispy Kist Blender- 80 Gallon. Screw auger dimensions: 12 in. dia. x 18 in. H. Piston (screw auger), maximum stroke: 80 in. H. Oberdorfer hydraulic pump. Features foot pedal and start/stop switches. Tank rotates for additional blending. Base-mounted with (4) wheels for easy moving. Dayton motor (screw): 1/3 hp, 1725 & 1425 rpm, 60 & 50 Hz, 208-220/440 V, 3 phase., pulley ratio: 3 to 1, final rpm: 575 & 475. Tank motor. Tank diameter: 33 in. Overall dimensions: 49 in. L x 37 in. W x 66 in. H.