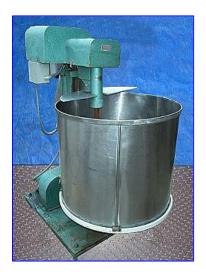

C. Cretors and Company Krispy Kist Blender- 80 Gallon. Screw auger dimensions: 12 in. dia. x 18 in. H. Piston (screw auger), maximum stroke: 80 in. H. Oberdorfer hydraulic pump. Features foot pedal and start/stop switches. Tank rotates for additional blending. Base-mounted with (4) wheels for easy moving. Dayton motor (screw): 1/3 hp, 1725 & 1425 rpm, 60 & 50 Hz, 208-220/440 V, 3 phase., pulley ratio: 3 to 1, final rpm: 575 & 475. Tank motor. Tank diameter: 33 in. Overall dimensions: 49 in. L x 37 in. W x 66 in. H.