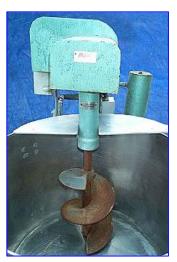

C. Cretors and Company Krispy Kist Blender- 80 Gallon. Screw auger dimensions: 12 in. dia. x 18 in. H. Piston (screw auger), maximum stroke: 80 in. H. Oberdorfer hydraulic pump. Features foot pedal and start/stop switches. Tank rotates for additional blending. Base-mounted with (4) wheels for easy moving. Dayton motor (screw): 1/3 hp, 1725 & 1425 rpm, 60 & 50 Hz, 208-220/440 V, 3 phase., pulley ratio: 3 to 1, final rpm: 575 & 475. Tank motor. Tank diameter: 33 in. Overall dimensions: 49 in. L x 37 in. W x 66 in. H.