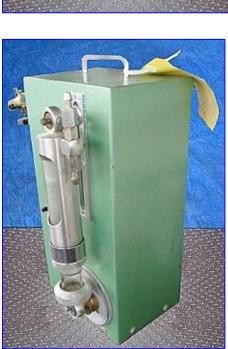

| Sepco Automatic Pipetting Brewer Machine |                          |
|------------------------------------------|--------------------------|
| Mfg: Sepco                               | Model: 60470             |
| Stock No. SPPP1400.a                     | Serial No <u>.</u> 00445 |

Sepco Automatic Pipetting Brewer Machine. Model: 60470. S/N: 00445. Electrical requirements: 115 V, 0.5 amps. The Brewer Machine utilizes a piston-type pumping arrangement provided by a syringe mounted on a variable, adjustable cam plate to dispense various quantities of liquid, in a wide range of viscosity's and fluid types. Applications currently in use include hospital microbiology laboratories, the food and drug industry, and the dairy and beverage industry. Inlets/outlets: (2) 3/16 in. dia. ports. Overall dimensions: 9 in. L x 9 in. W x 17-1/2 in. H.