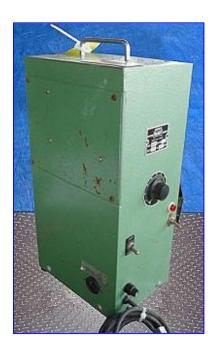

| Sepco Automatic Pipetting Brewer Machine |                          |
|------------------------------------------|--------------------------|
| Mfg: Sepco                               | Model: 60470             |
| Stock No. SPPP1400.a                     | Serial No <u>.</u> 00445 |

Sepco Automatic Pipetting Brewer Machine. Model: 60470. S/N: 00445. Electrical requirements: 115 V, 0.5 amps. The Brewer Machine utilizes a piston-type pumping arrangement provided by a syringe mounted on a variable, adjustable cam plate to dispense various quantities of liquid, in a wide range of viscosity's and fluid types. Applications currently in use include hospital microbiology laboratories, the food and drug industry, and the dairy and beverage industry. Inlets/outlets: (2) 3/16 in. dia. ports. Overall dimensions: 9 in. L x 9 in. W x 17-1/2 in. H.