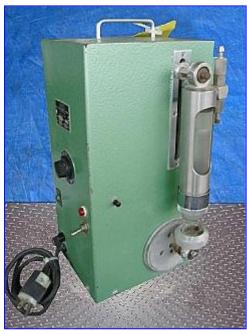

| Sepco Automatic Pipetting Brewer Machine |                          |
|------------------------------------------|--------------------------|
| Mfg: Sepco                               | Model: 60470             |
| Stock No. SPPP1400.a                     | Serial No <u>.</u> 00445 |

Sepco Automatic Pipetting Brewer Machine. Model: 60470. S/N: 00445. Electrical requirements: 115 V, 0.5 amps. The Brewer Machine utilizes a piston-type pumping arrangement provided by a syringe mounted on a variable, adjustable cam plate to dispense various quantities of liquid, in a wide range of viscosity's and fluid types. Applications currently in use include hospital microbiology laboratories, the food and drug industry, and the dairy and beverage industry. Inlets/outlets: (2) 3/16 in. dia. ports. Overall dimensions: 9 in. L x 9 in. W x 17-1/2 in. H.