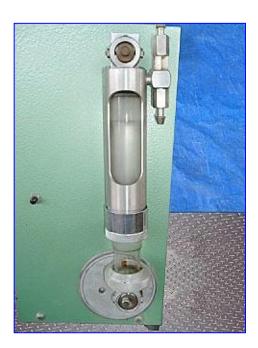

| Sepco Automatic Pipetting Brewer Machine |                          |
|------------------------------------------|--------------------------|
| Mfg: Sepco                               | Model: 60470             |
| Stock No. SPPP1400.a                     | Serial No <u>.</u> 00445 |

Sepco Automatic Pipetting Brewer Machine. Model: 60470. S/N: 00445. Electrical requirements: 115 V, 0.5 amps. The Brewer Machine utilizes a piston-type pumping arrangement provided by a syringe mounted on a variable, adjustable cam plate to dispense various quantities of liquid, in a wide range of viscosity's and fluid types. Applications currently in use include hospital microbiology laboratories, the food and drug industry, and the dairy and beverage industry. Inlets/outlets: (2) 3/16 in. dia. ports. Overall dimensions: 9 in. L x 9 in. W x 17-1/2 in. H.