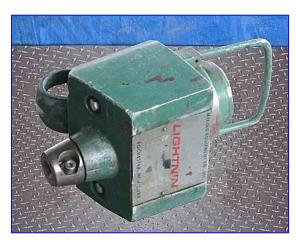

Lightnin Air Driven Mixer. Model: NAG33. S/N: 7715140. Lightnin air-driven mixers are safe for use in flammable or explosive environments. No heat build-up. Motor operates spark free. Speeds can be varied by means of the air control valve. Motor designed to handle stalling overloads without burning out. Lightweight makes for easy handling. Gear driven for maximum output torque. Chuck size: 5/8 in. dia. 1/3 hp air motor. Inlets/outlets: 3/8 in. fittings. Overall dimensions: 18 in. L x 15 in. W x 15 in. H.