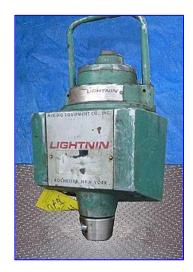

| Lightnin Air Driven Mixer |                            |
|---------------------------|----------------------------|
| Mfg: Lightnin Mixers Ltd. | Model: NAG33               |
| Stock No. SPPP1424.a      | Serial No <u>.</u> 7715140 |

Lightnin Air Driven Mixer. Model: NAG33. S/N: 7715140. Lightnin air-driven mixers are safe for use in flammable or explosive environments. No heat build-up. Motor operates spark free. Speeds can be varied by means of the air control valve. Motor designed to handle stalling overloads without burning out. Lightweight makes for easy handling. Gear driven for maximum output torque. Chuck size: 5/8 in. dia. 1/3 hp air motor. Inlets/outlets: 3/8 in. fittings. Overall dimensions: 18 in. L x 15 in. W x 15 in. H.