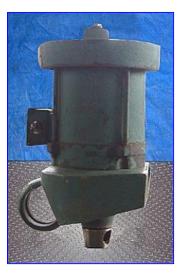

Lightnin Air Driven Mixer. Model: NAG33. S/N: 7715140. Lightnin air-driven mixers are safe for use in flammable or explosive environments. No heat build-up. Motor operates spark free. Speeds can be varied by means of the air control valve. Motor designed to handle stalling overloads without burning out. Lightweight makes for easy handling. Gear driven for maximum output torque. Chuck size: 5/8 in. dia. 1/3 hp air motor. Inlets/outlets: 3/8 in. fittings. Overall dimensions: 18 in. L x 15 in. W x 15 in. H.