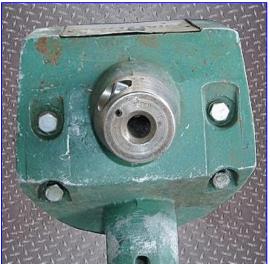

Lightnin Air Driven Mixer. Model: NAG33. S/N: 7715140. Lightnin air-driven mixers are safe for use in flammable or explosive environments. No heat build-up. Motor operates spark free. Speeds can be varied by means of the air control valve. Motor designed to handle stalling overloads without burning out. Lightweight makes for easy handling. Gear driven for maximum output torque. Chuck size: 5/8 in. dia. 1/3 hp air motor. Inlets/outlets: 3/8 in. fittings. Overall dimensions: 18 in. L x 15 in. W x 15 in. H.