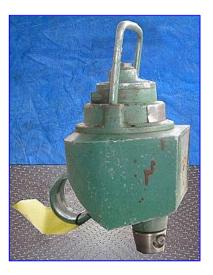

Lightnin Air Driven Mixer. Model: NAG33. S/N: 7715140. Lightnin air-driven mixers are safe for use in flammable or explosive environments. No heat build-up. Motor operates spark free. Speeds can be varied by means of the air control valve. Motor designed to handle stalling overloads without burning out. Lightweight makes for easy handling. Gear driven for maximum output torque. Chuck size: 5/8 in. dia. 1/3 hp air motor. Inlets/outlets: 3/8 in. fittings. Overall dimensions: 18 in. L x 15 in. W x 15 in. H.