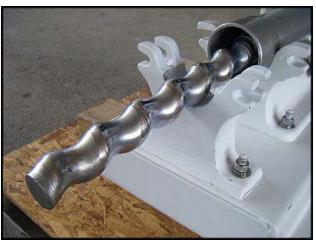

Moyno Progressing Cavity Pump. Model: 2FG3SSQAAA. Capacity: 3.5 gpm @ 130 psi. Frame: SSQ. Form: FF. Dayton Motor Drive, 1-1/2 hp, 1740 rpm, 669 rpm (final), 230/460 V, 4.8/2.4 amps, 60 Hz, 3 phase. Materials of construction: 304 stainless steel casing, 316 stainless steel internal components, and Nitrile stator. FF series pumps are designed for use where the material being pumped is relatively free flowing. The suction and discharge ports are equipped with easy cleaning threaded connections. Screw dimensions: 1 ft. L x 1-1/2 in. diameter. Inlets/outlets: (2) 1-1/2 in. dia. threaded fittings. Overall dimensions: 3 ft. 1 in. L x 1 ft. 1 in. W x 2 ft. 5 in. H.