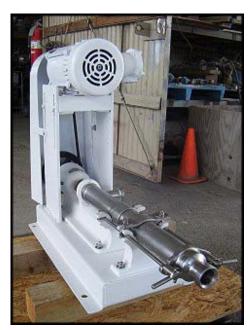

| Moyno Progressing Cavity Pump |                     |
|-------------------------------|---------------------|
| Mfg: Moyno                    | Model: 2FG3SSQAAA   |
| Stock No: SPPP1500            | Serial No: AS-68193 |

Moyno Progressing Cavity Pump. Model: 2FG3SSQAAA. Capacity: 3.5 gpm @ 130 psi. Frame: SSQ. Form: FF. Dayton Motor Drive, 1-1/2 hp, 1740 rpm, 669 rpm (final), 230/460 V, 4.8/2.4 amps, 60 Hz, 3 phase. Materials of construction: 304 stainless steel casing, 316 stainless steel internal components, and Nitrile stator. FF series pumps are designed for use where the material being pumped is relatively free flowing. The suction and discharge ports are equipped with easy cleaning threaded connections. Screw dimensions: 1 ft. L x 1-1/2 in. diameter. Inlets/outlets: (2) 1-1/2 in. dia. threaded fittings. Overall dimensions: 3 ft. 1 in. L x 1 ft. 1 in. W x 2 ft. 5 in. H.