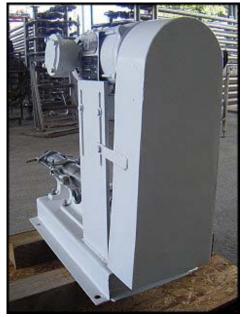

Moyno Progressing Cavity Pump. Model: 2FG3SSQAAA. Capacity: 3.5 gpm @ 130 psi. Frame: SSQ. Form: FF. Dayton Motor Drive, 1-1/2 hp, 1740 rpm, 669 rpm (final), 230/460 V, 4.8/2.4 amps, 60 Hz, 3 phase. Materials of construction: 304 stainless steel casing, 316 stainless steel internal components, and Nitrile stator. FF series pumps are designed for use where the material being pumped is relatively free flowing. The suction and discharge ports are equipped with easy cleaning threaded connections. Screw dimensions: 1 ft. L x 1-1/2 in. diameter. Inlets/outlets: (2) 1-1/2 in. dia. threaded fittings. Overall dimensions: 3 ft. 1 in. L x 1 ft. 1 in. W x 2 ft. 5 in. H.