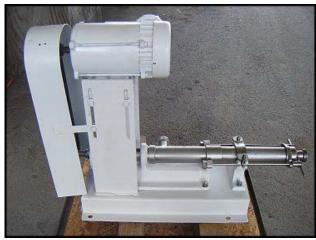

| Moyno Progressing Cavity Pump |                     |
|-------------------------------|---------------------|
| Mfg: Moyno                    | Model: 2FG3SSQAAA   |
| Stock No: SPPP1500            | Serial No: AS-68193 |

Moyno Progressing Cavity Pump. Model: 2FG3SSQAAA. Capacity: 3.5 gpm @ 130 psi. Frame: SSQ. Form: FF. Dayton Motor Drive, 1-1/2 hp, 1740 rpm, 669 rpm (final), 230/460 V, 4.8/2.4 amps, 60 Hz, 3 phase. Materials of construction: 304 stainless steel casing, 316 stainless steel internal components, and Nitrile stator. FF series pumps are designed for use where the material being pumped is relatively free flowing. The suction and discharge ports are equipped with easy cleaning threaded connections. Screw dimensions: 1 ft. L x 1-1/2 in. diameter. Inlets/outlets: (2) 1-1/2 in. dia. threaded fittings. Overall dimensions: 3 ft. 1 in. L x 1 ft. 1 in. W x 2 ft. 5 in. H.