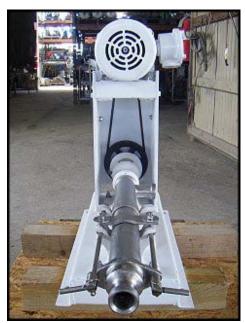

| Moyno Progressing Cavity Pump |                     |
|-------------------------------|---------------------|
| Mfg: Moyno                    | Model: 2FG3SSQAAA   |
| Stock No: SPPP1500            | Serial No: AS-68193 |

Moyno Progressing Cavity Pump. Model: 2FG3SSQAAA. Capacity: 3.5 gpm @ 130 psi. Frame: SSQ. Form: FF. Dayton Motor Drive, 1-1/2 hp, 1740 rpm, 669 rpm (final), 230/460 V, 4.8/2.4 amps, 60 Hz, 3 phase. Materials of construction: 304 stainless steel casing, 316 stainless steel internal components, and Nitrile stator. FF series pumps are designed for use where the material being pumped is relatively free flowing. The suction and discharge ports are equipped with easy cleaning threaded connections. Screw dimensions: 1 ft. L x 1-1/2 in. diameter. Inlets/outlets: (2) 1-1/2 in. dia. threaded fittings. Overall dimensions: 3 ft. 1 in. L x 1 ft. 1 in. W x 2 ft. 5 in. H.