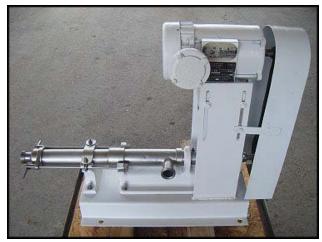

Moyno Progressing Cavity Pump. Model: 2FG3SSQAAA. Capacity: 3.5 gpm @ 130 psi. Frame: SSQ. Form: FF. Dayton Motor Drive, 1-1/2 hp, 1740 rpm, 669 rpm (final), 230/460 V, 4.8/2.4 amps, 60 Hz, 3 phase. Materials of construction: 304 stainless steel casing, 316 stainless steel internal components, and Nitrile stator. FF series pumps are designed for use where the material being pumped is relatively free flowing. The suction and discharge ports are equipped with easy cleaning threaded connections. Screw dimensions: 1 ft. L x 1-1/2 in. diameter. Inlets/outlets: (2) 1-1/2 in. dia. threaded fittings. Overall dimensions: 3 ft. 1 in. L x 1 ft. 1 in. W x 2 ft. 5 in. H.