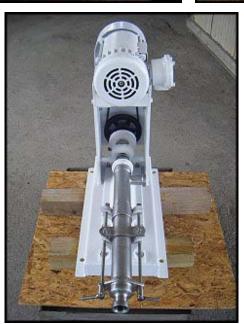

| Moyno Progressing Cavity Pump |                     |
|-------------------------------|---------------------|
| Mfg: Moyno                    | Model: 2FG3SSQAAA   |
| Stock No: SPPP1500            | Serial No: AS-68193 |

Moyno Progressing Cavity Pump. Model: 2FG3SSQAAA. Capacity: 3.5 gpm @ 130 psi. Frame: SSQ. Form: FF. Dayton Motor Drive, 1-1/2 hp, 1740 rpm, 669 rpm (final), 230/460 V, 4.8/2.4 amps, 60 Hz, 3 phase. Materials of construction: 304 stainless steel casing, 316 stainless steel internal components, and Nitrile stator. FF series pumps are designed for use where the material being pumped is relatively free flowing. The suction and discharge ports are equipped with easy cleaning threaded connections. Screw dimensions: 1 ft. L x 1-1/2 in. diameter. Inlets/outlets: (2) 1-1/2 in. dia. threaded fittings. Overall dimensions: 3 ft. 1 in. L x 1 ft. 1 in. W x 2 ft. 5 in. H.