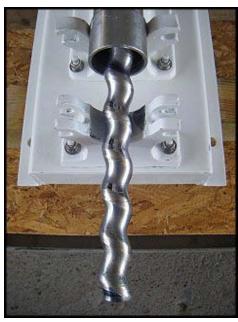

Moyno Progressing Cavity Pump. Model: 2FG3SSQAAA. Capacity: 3.5 gpm @ 130 psi. Frame: SSQ. Form: FF. Dayton Motor Drive, 1-1/2 hp, 1740 rpm, 669 rpm (final), 230/460 V, 4.8/2.4 amps, 60 Hz, 3 phase. Materials of construction: 304 stainless steel casing, 316 stainless steel internal components, and Nitrile stator. FF series pumps are designed for use where the material being pumped is relatively free flowing. The suction and discharge ports are equipped with easy cleaning threaded connections. Screw dimensions: 1 ft. L x 1-1/2 in. diameter. Inlets/outlets: (2) 1-1/2 in. dia. threaded fittings. Overall dimensions: 3 ft. 1 in. L x 1 ft. 1 in. W x 2 ft. 5 in. H.