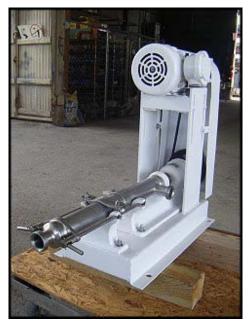

| Moyno Progressing Cavity Pump |                     |
|-------------------------------|---------------------|
| Mfg: Moyno                    | Model: 2FG3SSQAAA   |
| Stock No: SPPP1500            | Serial No: AS-68193 |

Moyno Progressing Cavity Pump. Model: 2FG3SSQAAA. Capacity: 3.5 gpm @ 130 psi. Frame: SSQ. Form: FF. Dayton Motor Drive, 1-1/2 hp, 1740 rpm, 669 rpm (final), 230/460 V, 4.8/2.4 amps, 60 Hz, 3 phase. Materials of construction: 304 stainless steel casing, 316 stainless steel internal components, and Nitrile stator. FF series pumps are designed for use where the material being pumped is relatively free flowing. The suction and discharge ports are equipped with easy cleaning threaded connections. Screw dimensions: 1 ft. L x 1-1/2 in. diameter. Inlets/outlets: (2) 1-1/2 in. dia. threaded fittings. Overall dimensions: 3 ft. 1 in. L x 1 ft. 1 in. W x 2 ft. 5 in. H.