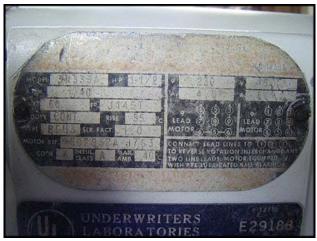

Moyno Progressing Cavity Pump. Model: 2FG3SSQAAA. Capacity: 3.5 gpm @ 130 psi. Frame: SSQ. Form: FF. Dayton Motor Drive, 1-1/2 hp, 1740 rpm, 669 rpm (final), 230/460 V, 4.8/2.4 amps, 60 Hz, 3 phase. Materials of construction: 304 stainless steel casing, 316 stainless steel internal components, and Nitrile stator. FF series pumps are designed for use where the material being pumped is relatively free flowing. The suction and discharge ports are equipped with easy cleaning threaded connections. Screw dimensions: 1 ft. L x 1-1/2 in. diameter. Inlets/outlets: (2) 1-1/2 in. dia. threaded fittings. Overall dimensions: 3 ft. 1 in. L x 1 ft. 1 in. W x 2 ft. 5 in. H.