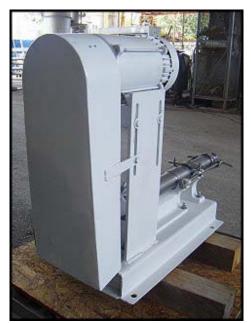

Moyno Progressing Cavity Pump. Model: 2FG3SSQAAA. Capacity: 3.5 gpm @ 130 psi. Frame: SSQ. Form: FF. Dayton Motor Drive, 1-1/2 hp, 1740 rpm, 669 rpm (final), 230/460 V, 4.8/2.4 amps, 60 Hz, 3 phase. Materials of construction: 304 stainless steel casing, 316 stainless steel internal components, and Nitrile stator. FF series pumps are designed for use where the material being pumped is relatively free flowing. The suction and discharge ports are equipped with easy cleaning threaded connections. Screw dimensions: 1 ft. L x 1-1/2 in. diameter. Inlets/outlets: (2) 1-1/2 in. dia. threaded fittings. Overall dimensions: 3 ft. 1 in. L x 1 ft. 1 in. W x 2 ft. 5 in. H.