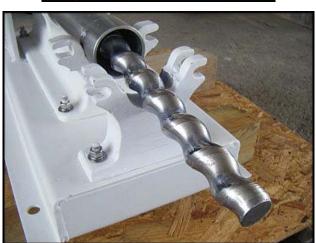

Moyno Progressing Cavity Pump. Model: 2FG3SSQAAA. Capacity: 3.5 gpm @ 130 psi. Frame: SSQ. Form: FF. Dayton Motor Drive, 1-1/2 hp, 1740 rpm, 669 rpm (final), 230/460 V, 4.8/2.4 amps, 60 Hz, 3 phase. Materials of construction: 304 stainless steel casing, 316 stainless steel internal components, and Nitrile stator. FF series pumps are designed for use where the material being pumped is relatively free flowing. The suction and discharge ports are equipped with easy cleaning threaded connections. Screw dimensions: 1 ft. L x 1-1/2 in. diameter. Inlets/outlets: (2) 1-1/2 in. dia. threaded fittings. Overall dimensions: 3 ft. 1 in. L x 1 ft. 1 in. W x 2 ft. 5 in. H.