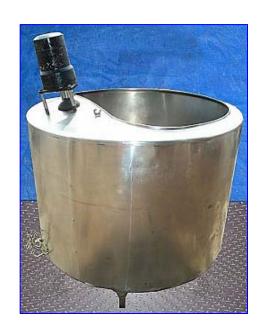

Paul Mueller Processor Tank-150 Gallon. Model: RHS. S/N: 1311036. Stainless steel. The RHS type Mueller milk cooler is designed for smaller quantities of milk. "Open" model. Minimum condensing unit capacity required for operation: 1.97 hp (66000 BTU/hr) @ 30 ?F saturated suction temperature. Milk master tank agitator drive. Tank discharge: 2 in. threaded male, cooling system inlet/outlet: 3/8 in. copper pipe. Overall dimensions: 45 in. L x 50 in. W x 53 in. H.