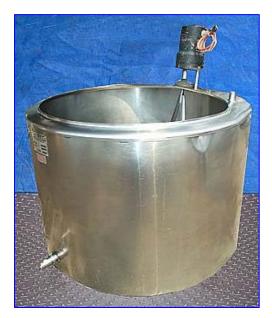

| Paul Mueller Processor Tank-150 Gallon |                    |
|----------------------------------------|--------------------|
| Mfg: Paul Mueller                      | Model: RHS         |
| Stock No. SPPP260.1a                   | Serial No. 1311036 |

Paul Mueller Processor Tank-150 Gallon. Model: RHS. S/N: 1311036. Stainless steel. The RHS type Mueller milk cooler is designed for smaller quantities of milk. "Open" model. Minimum condensing unit capacity required for operation: 1.97 hp (66000 BTU/hr) @ 30 ?F saturated suction temperature. Milk master tank agitator drive. Tank discharge: 2 in. threaded male, cooling system inlet/outlet: 3/8 in. copper pipe. Overall dimensions: 45 in. L x 50 in. W x 53 in. H.