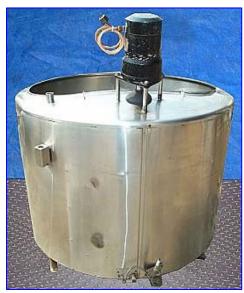

| Paul Mueller Processor Tank-150 Gallon |                    |
|----------------------------------------|--------------------|
| Mfg: Paul Mueller                      | Model: RHS         |
| Stock No. SPPP260.1a                   | Serial No. 1311036 |

Paul Mueller Processor Tank-150 Gallon. Model: RHS. S/N: 1311036. Stainless steel. The RHS type Mueller milk cooler is designed for smaller quantities of milk. "Open" model. Minimum condensing unit capacity required for operation: 1.97 hp (66000 BTU/hr) @ 30 ?F saturated suction temperature. Milk master tank agitator drive. Tank discharge: 2 in. threaded male, cooling system inlet/outlet: 3/8 in. copper pipe. Overall dimensions: 45 in. L x 50 in. W x 53 in. H.