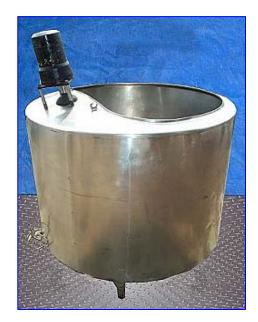

| Paul Mueller Processor Tank-150 Gallon |                    |
|----------------------------------------|--------------------|
| Mfg: Paul Mueller                      | Model: RHS         |
| Stock No. SPPP260.1a                   | Serial No. 1311036 |

Paul Mueller Processor Tank-150 Gallon. Model: RHS. S/N: 1311036. Stainless steel. The RHS type Mueller milk cooler is designed for smaller quantities of milk. "Open" model. Minimum condensing unit capacity required for operation: 1.97 hp (66000 BTU/hr) @ 30 ?F saturated suction temperature. Milk master tank agitator drive. Tank discharge: 2 in. threaded male, cooling system inlet/outlet: 3/8 in. copper pipe. Overall dimensions: 45 in. L x 50 in. W x 53 in. H.