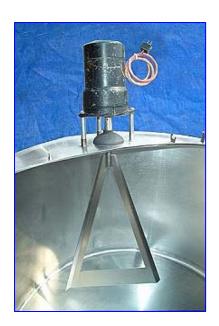

Paul Mueller Processor Tank-150 Gallon. Model: RHS. S/N: 1311036. Stainless steel. The RHS type Mueller milk cooler is designed for smaller quantities of milk. "Open" model. Minimum condensing unit capacity required for operation: 1.97 hp (66000 BTU/hr) @ 30 ?F saturated suction temperature. Milk master tank agitator drive. Tank discharge: 2 in. threaded male, cooling system inlet/outlet: 3/8 in. copper pipe. Overall dimensions: 45 in. L x 50 in. W x 53 in. H.