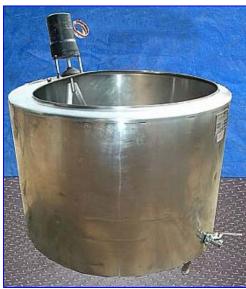

Paul Mueller Processor Tank-150 Gallon. Model: RHS. S/N: 1311036. Stainless steel. The RHS type Mueller milk cooler is designed for smaller quantities of milk. "Open" model. Minimum condensing unit capacity required for operation: 1.97 hp (66000 BTU/hr) @ 30 ?F saturated suction temperature. Milk master tank agitator drive. Tank discharge: 2 in. threaded male, cooling system inlet/outlet: 3/8 in. copper pipe. Overall dimensions: 45 in. L x 50 in. W x 53 in. H.