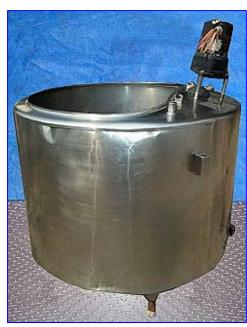

| Paul Mueller Processor Tank-150 Gallon |                    |
|----------------------------------------|--------------------|
| Mfg: Paul Mueller                      | Model: RHS         |
| Stock No. SPPP260.1a                   | Serial No. 1311036 |

Paul Mueller Processor Tank-150 Gallon. Model: RHS. S/N: 1311036. Stainless steel. The RHS type Mueller milk cooler is designed for smaller quantities of milk. "Open" model. Minimum condensing unit capacity required for operation: 1.97 hp (66000 BTU/hr) @ 30 ?F saturated suction temperature. Milk master tank agitator drive. Tank discharge: 2 in. threaded male, cooling system inlet/outlet: 3/8 in. copper pipe. Overall dimensions: 45 in. L x 50 in. W x 53 in. H.