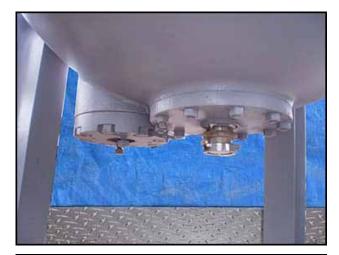

| Sowers Manufacturing Company Cast Iron Jacketed Kettle with Sweep Agitation - 150 Gallon |                   |
|------------------------------------------------------------------------------------------|-------------------|
| Mfg: Sowers Manufacturing Company                                                        | Model: R          |
| Stock No.: SPPP288.a                                                                     | Serial No.: 17600 |

Sowers Manufacturing Company Cast Iron Jacketed Kettle with Sweep Agitation. Model: R. S/O No: 17600. Rated capacity: 150 gallons. Heavy duty, cast iron construction. Inside straight-wall dimensions: 3 ft. 4 in. dia. x 2 ft. 8 in. L. Shaft dimensions: 3-1/2 in. dia. x 2 ft. 5 in. L. Agitator dimensions: 3 ft. 2 in. L x 4 in. W x 2 ft. 8 in. H. Blade dimensions: 2 ft. L x 3-1/2 in. W. Baffle dimensions: 2 ft. 2 in. L x 3 in. W. Cleveland Worm and Gear Co. Speed Reducer, Model/Size 100-VD, S/N: Z 52775, Series: 25, 3 hp, ratio: 5, input speed: 140 rpm, output speed: 28 rpm. Inlets: (1) 3 ft. 4 in. dia. (top infeed), (6) 1 in. dia. FNPT fittings (steam in). Outlets: (1) 3 in. dia. discharge port (product), (1) 2 in. dia. S-line fittings (steam out). Overall dimensions: 6 ft. 2 in. L x 6 ft. 2 in. W x 9 ft. 3 in. H.