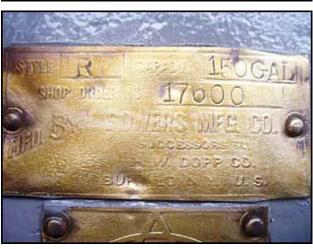

| Sowers Manufacturing Company Cast Iron Jacketed Kettle with Sweep Agitation - 150 Gallon |                   |
|------------------------------------------------------------------------------------------|-------------------|
| Mfg: Sowers Manufacturing Company                                                        | Model: R          |
| Stock No.: SPPP288.a                                                                     | Serial No.: 17600 |

Sowers Manufacturing Company Cast Iron Jacketed Kettle with Sweep Agitation. Model: R. S/O No: 17600. Rated capacity: 150 gallons. Heavy duty, cast iron construction. Inside straight-wall dimensions: 3 ft. 4 in. dia. x 2 ft. 8 in. L. Shaft dimensions: 3-1/2 in. dia. x 2 ft. 5 in. L. Agitator dimensions: 3 ft. 2 in. L x 4 in. W x 2 ft. 8 in. H. Blade dimensions: 2 ft. L x 3-1/2 in. W. Baffle dimensions: 2 ft. 2 in. L x 3 in. W. Cleveland Worm and Gear Co. Speed Reducer, Model/Size 100-VD, S/N: Z 52775, Series: 25, 3 hp, ratio: 5, input speed: 140 rpm, output speed: 28 rpm. Inlets: (1) 3 ft. 4 in. dia. (top infeed), (6) 1 in. dia. FNPT fittings (steam in). Outlets: (1) 3 in. dia. discharge port (product), (1) 2 in. dia. S-line fittings (steam out). Overall dimensions: 6 ft. 2 in. L x 6 ft. 2 in. W x 9 ft. 3 in. H.