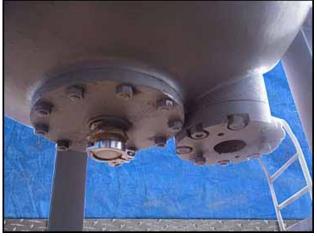

| Sowers Manufacturing Company Cast Iron Jacketed Kettle with Sweep Agitation - 150 Gallon |                   |
|------------------------------------------------------------------------------------------|-------------------|
| Mfg: Sowers Manufacturing Company                                                        | Model: R          |
| Stock No.: SPPP288.a                                                                     | Serial No.: 17600 |

Sowers Manufacturing Company Cast Iron Jacketed Kettle with Sweep Agitation. Model: R. S/O No: 17600. Rated capacity: 150 gallons. Heavy duty, cast iron construction. Inside straight-wall dimensions: 3 ft. 4 in. dia. x 2 ft. 8 in. L. Shaft dimensions: 3-1/2 in. dia. x 2 ft. 5 in. L. Agitator dimensions: 3 ft. 2 in. L x 4 in. W x 2 ft. 8 in. H. Blade dimensions: 2 ft. L x 3-1/2 in. W. Baffle dimensions: 2 ft. 2 in. L x 3 in. W. Cleveland Worm and Gear Co. Speed Reducer, Model/Size 100-VD, S/N: Z 52775, Series: 25, 3 hp, ratio: 5, input speed: 140 rpm, output speed: 28 rpm. Inlets: (1) 3 ft. 4 in. dia. (top infeed), (6) 1 in. dia. FNPT fittings (steam in). Outlets: (1) 3 in. dia. discharge port (product), (1) 2 in. dia. S-line fittings (steam out). Overall dimensions: 6 ft. 2 in. L x 6 ft. 2 in. W x 9 ft. 3 in. H.