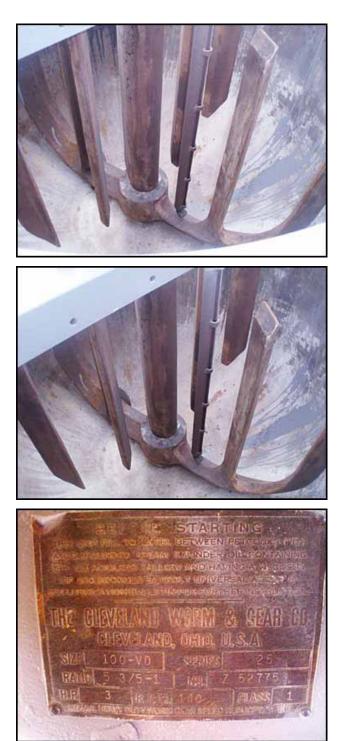

Sowers Manufacturing Company Cast Iron Jacketed Kettle with Sweep Agitation. Model: R. S/O No: 17600. Rated capacity: 150 gallons. Heavy duty, cast iron construction. Inside straight-wall dimensions: 3 ft. 4 in. dia. x 2 ft. 8 in. L. Shaft dimensions: 3-1/2 in. dia. x 2 ft. 5 in. L. Agitator dimensions: 3 ft. 2 in. L x 4 in. W x 2 ft. 8 in. H. Blade dimensions: 2 ft. L x 3-1/2 in. W. Baffle dimensions: 2 ft. 2 in. L x 3 in. W. Cleveland Worm and Gear Co. Speed Reducer, Model/Size 100-VD, S/N: Z 52775, Series: 25, 3 hp, ratio: 5, input speed: 140 rpm, output speed: 28 rpm. Inlets: (1) 3 ft. 4 in. dia. (top infeed), (6) 1 in. dia. FNPT fittings (steam in). Outlets: (1) 3 in. dia. discharge port (product), (1) 2 in. dia. S-line fittings (steam out). Overall dimensions: 6 ft. 2 in. L x 6 ft. 2 in. W x 9 ft. 3 in. H.