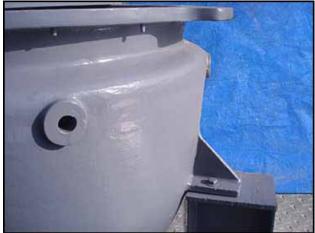

Sowers Manufacturing Company Cast Iron Jacketed Kettle with Sweep Agitation. Model: R. S/O No: 17600. Rated capacity: 150 gallons. Heavy duty, cast iron construction. Inside straight-wall dimensions: 3 ft. 4 in. dia. x 2 ft. 8 in. L. Shaft dimensions: 3-1/2 in. dia. x 2 ft. 5 in. L. Agitator dimensions: 3 ft. 2 in. L x 4 in. W x 2 ft. 8 in. H. Blade dimensions: 2 ft. L x 3-1/2 in. W. Baffle dimensions: 2 ft. 2 in. L x 3 in. W. Cleveland Worm and Gear Co. Speed Reducer, Model/Size 100-VD, S/N: Z 52775, Series: 25, 3 hp, ratio: 5, input speed: 140 rpm, output speed: 28 rpm. Inlets: (1) 3 ft. 4 in. dia. (top infeed), (6) 1 in. dia. FNPT fittings (steam in). Outlets: (1) 3 in. dia. discharge port (product), (1) 2 in. dia. S-line fittings (steam out). Overall dimensions: 6 ft. 2 in. L x 6 ft. 2 in. W x 9 ft. 3 in. H.