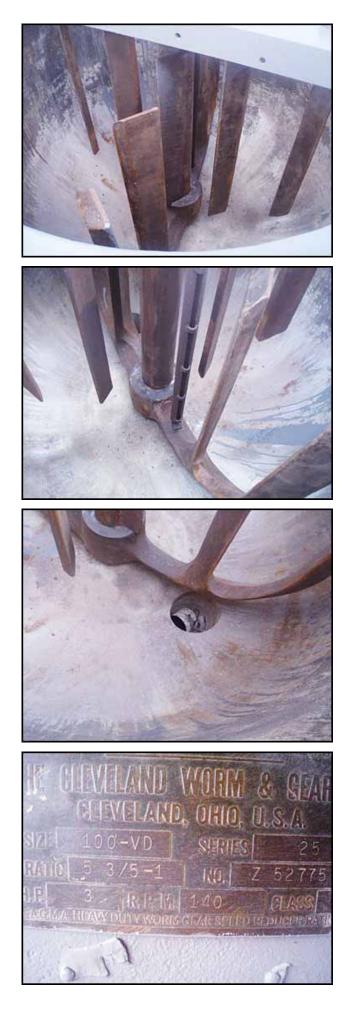

Sowers Manufacturing Company Cast Iron Jacketed Kettle with Sweep Agitation. Model: R. S/O No: 17600. Rated capacity: 150 gallons. Heavy duty, cast iron construction. Inside straight-wall dimensions: 3 ft. 4 in. dia. x 2 ft. 8 in. L. Shaft dimensions: 3-1/2 in. dia. x 2 ft. 5 in. L. Agitator dimensions: 3 ft. 2 in. L x 4 in. W x 2 ft. 8 in. H. Blade dimensions: 2 ft. L x 3-1/2 in. W. Baffle dimensions: 2 ft. 2 in. L x 3 in. W. Cleveland Worm and Gear Co. Speed Reducer, Model/Size 100-VD, S/N: Z 52775, Series: 25, 3 hp, ratio: 5, input speed: 140 rpm, output speed: 28 rpm. Inlets: (1) 3 ft. 4 in. dia. (top infeed), (6) 1 in. dia. FNPT fittings (steam in). Outlets: (1) 3 in. dia. discharge port (product), (1) 2 in. dia. S-line fittings (steam out). Overall dimensions: 6 ft. 2 in. L x 6 ft. 2 in. W x 9 ft. 3 in. H.