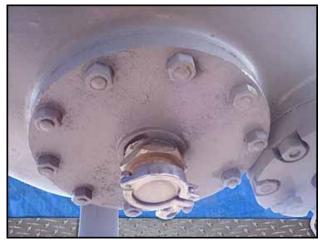

| Sowers Manufacturing Company Cast Iron Jacketed Kettle with Sweep Agitation - 150 Gallon |                   |
|------------------------------------------------------------------------------------------|-------------------|
| Mfg: Sowers Manufacturing Company                                                        | Model: R          |
| Stock No.: SPPP288.a                                                                     | Serial No.: 17600 |

Sowers Manufacturing Company Cast Iron Jacketed Kettle with Sweep Agitation. Model: R. S/O No: 17600. Rated capacity: 150 gallons. Heavy duty, cast iron construction. Inside straight-wall dimensions: 3 ft. 4 in. dia. x 2 ft. 8 in. L. Shaft dimensions: 3-1/2 in. dia. x 2 ft. 5 in. L. Agitator dimensions: 3 ft. 2 in. L x 4 in. W x 2 ft. 8 in. H. Blade dimensions: 2 ft. L x 3-1/2 in. W. Baffle dimensions: 2 ft. 2 in. L x 3 in. W. Cleveland Worm and Gear Co. Speed Reducer, Model/Size 100-VD, S/N: Z 52775, Series: 25, 3 hp, ratio: 5, input speed: 140 rpm, output speed: 28 rpm. Inlets: (1) 3 ft. 4 in. dia. (top infeed), (6) 1 in. dia. FNPT fittings (steam in). Outlets: (1) 3 in. dia. discharge port (product), (1) 2 in. dia. S-line fittings (steam out). Overall dimensions: 6 ft. 2 in. L x 6 ft. 2 in. W x 9 ft. 3 in. H.