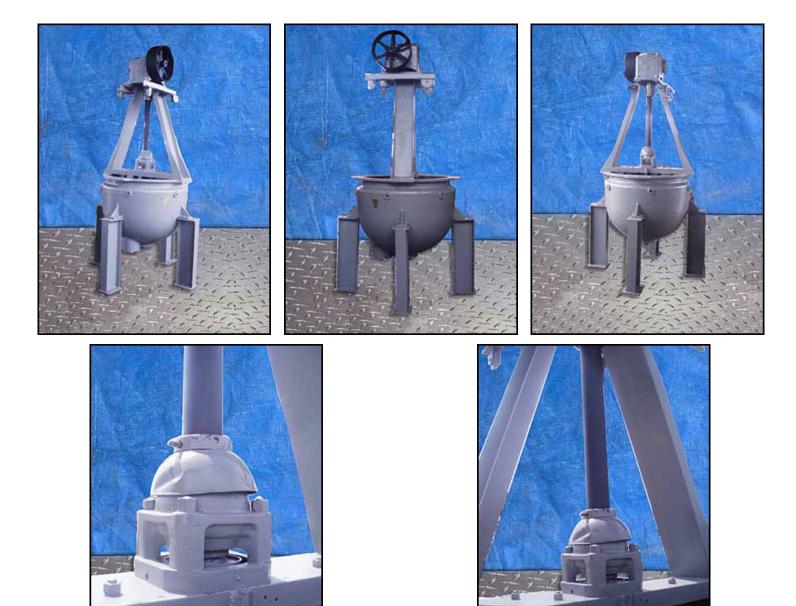

| Sowers Manufacturing Company Cast Iron Jacketed Kettle with Sweep Agitation - 150 Gallon |                   |
|------------------------------------------------------------------------------------------|-------------------|
| Mfg: Sowers Manufacturing Company                                                        | Model: R          |
| Stock No.: SPPP288.a                                                                     | Serial No.: 17600 |

Sowers Manufacturing Company Cast Iron Jacketed Kettle with Sweep Agitation. Model: R. S/O No: 17600. Rated capacity: 150 gallons. Heavy duty, cast iron construction. Inside straight-wall dimensions: 3 ft. 4 in. dia. x 2 ft. 8 in. L. Shaft dimensions: 3-1/2 in. dia. x 2 ft. 5 in. L. Agitator dimensions: 3 ft. 2 in. L x 4 in. W x 2 ft. 8 in. H. Blade dimensions: 2 ft. L x 3-1/2 in. W. Baffle dimensions: 2 ft. 2 in. L x 3 in. W. Cleveland Worm and Gear Co. Speed Reducer, Model/Size 100-VD, S/N: Z 52775, Series: 25, 3 hp, ratio: 5, input speed: 140 rpm, output speed: 28 rpm. Inlets: (1) 3 ft. 4 in. dia. (top infeed), (6) 1 in. dia. FNPT fittings (steam in). Outlets: (1) 3 in. dia. discharge port (product), (1) 2 in. dia. S-line fittings (steam out). Overall dimensions: 6 ft. 2 in. L x 6 ft. 2 in. W x 9 ft. 3 in. H.