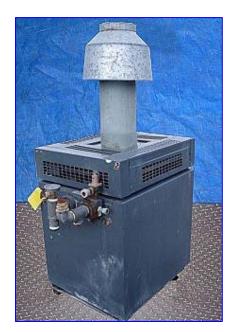

| Teledyne Laars Mighty Therm Hot Water Boiler- 12 HP |                       |
|-----------------------------------------------------|-----------------------|
| Mfg: Teledyne Laars                                 | Model: VW0400CP1CBAEX |
| Stock No. SPPP289C.1a                               | Serial No. A94CD0072  |

Teledyne Laars Mighty Therm Hot Water Boiler- 12 HP. Model: VW0400CP1CBAEX. S/N: A94CD0072. Low pressure boiler. Capacity: 31 gpm. Input: 400,000 Btuh (320,000 Btuh indoor). Output: 324,000 Btuh. Maximum relief valve capacity: 324 lbs/hr. Maximum orifice size: 54 dms. Heating surface area: 32.9 sq. ft. Natural gas or propane combustion. Ideal for hydronic heating in commercial and industrial environments. Stainless steel burners with 3/4 in. dia. glass-lined cast iron steam headers. Inlets: (1) 1-1/2 in. dia. NPT (male). Outlets: (1) 3/4 in. dia. NPT (male, pressure relief), (1) 1-1/2 in. dia. NPT (male), (1) 8 in. dia. duct (combustion air). Overall dimensions: 48 in. L x 26-1/2 in. W x 68 in. H.