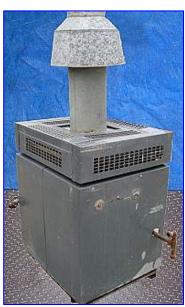

| Teledyne Laars Mighty Therm Hot Water Boiler- 12 HP |                       |
|-----------------------------------------------------|-----------------------|
| Mfg: Teledyne Laars                                 | Model: VW0400CP1CBAEX |
| Stock No. SPPP289C.1a                               | Serial No. A94CD0072  |

Teledyne Laars Mighty Therm Hot Water Boiler- 12 HP. Model: VW0400CP1CBAEX. S/N: A94CD0072. Low pressure boiler. Capacity: 31 gpm. Input: 400,000 Btuh (320,000 Btuh indoor). Output: 324,000 Btuh. Maximum relief valve capacity: 324 lbs/hr. Maximum orifice size: 54 dms. Heating surface area: 32.9 sq. ft. Natural gas or propane combustion. Ideal for hydronic heating in commercial and industrial environments. Stainless steel burners with 3/4 in. dia. glass-lined cast iron steam headers. Inlets: (1) 1-1/2 in. dia. NPT (male). Outlets: (1) 3/4 in. dia. NPT (male, pressure relief), (1) 1-1/2 in. dia. NPT (male), (1) 8 in. dia. duct (combustion air). Overall dimensions: 48 in. L x 26-1/2 in. W x 68 in. H.