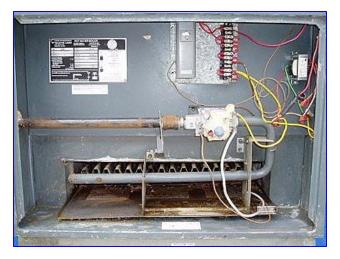

Teledyne Laars Mighty Therm Hot Water Boiler- 12 HP. Model: VW0400CP1CBAEX. S/N: A94CD0072. Low pressure boiler. Capacity: 31 gpm. Input: 400,000 Btuh (320,000 Btuh indoor). Output: 324,000 Btuh. Maximum relief valve capacity: 324 lbs/hr. Maximum orifice size: 54 dms. Heating surface area: 32.9 sq. ft. Natural gas or propane combustion. Ideal for hydronic heating in commercial and industrial environments. Stainless steel burners with 3/4 in. dia. glass-lined cast iron steam headers. Inlets: (1) 1-1/2 in. dia. NPT (male). Outlets: (1) 3/4 in. dia. NPT (male, pressure relief), (1) 1-1/2 in. dia. NPT (male), (1) 8 in. dia. duct (combustion air). Overall dimensions: 48 in. L x 26-1/2 in. W x 68 in. H.