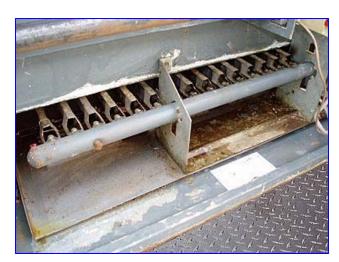

Teledyne Laars Mighty Therm Hot Water Boiler- 12 HP. Model: VW0400CP1CBAEX. S/N: A94CD0072. Low pressure boiler. Capacity: 31 gpm. Input: 400,000 Btuh (320,000 Btuh indoor). Output: 324,000 Btuh. Maximum relief valve capacity: 324 lbs/hr. Maximum orifice size: 54 dms. Heating surface area: 32.9 sq. ft. Natural gas or propane combustion. Ideal for hydronic heating in commercial and industrial environments. Stainless steel burners with 3/4 in. dia. glass-lined cast iron steam headers. Inlets: (1) 1-1/2 in. dia. NPT (male). Outlets: (1) 3/4 in. dia. NPT (male, pressure relief), (1) 1-1/2 in. dia. NPT (male), (1) 8 in. dia. duct (combustion air). Overall dimensions: 48 in. L x 26-1/2 in. W x 68 in. H.