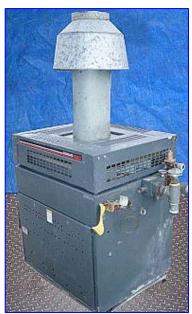

| Teledyne Laars Mighty Therm Hot Water Boiler- 12 HP |                       |
|-----------------------------------------------------|-----------------------|
| Mfg: Teledyne Laars                                 | Model: VW0400CP1CBAEX |
| Stock No. SPPP289C.1a                               | Serial No. A94CD0072  |

Teledyne Laars Mighty Therm Hot Water Boiler- 12 HP. Model: VW0400CP1CBAEX. S/N: A94CD0072. Low pressure boiler. Capacity: 31 gpm. Input: 400,000 Btuh (320,000 Btuh indoor). Output: 324,000 Btuh. Maximum relief valve capacity: 324 lbs/hr. Maximum orifice size: 54 dms. Heating surface area: 32.9 sq. ft. Natural gas or propane combustion. Ideal for hydronic heating in commercial and industrial environments. Stainless steel burners with 3/4 in. dia. glass-lined cast iron steam headers. Inlets: (1) 1-1/2 in. dia. NPT (male). Outlets: (1) 3/4 in. dia. NPT (male, pressure relief), (1) 1-1/2 in. dia. NPT (male), (1) 8 in. dia. duct (combustion air). Overall dimensions: 48 in. L x 26-1/2 in. W x 68 in. H.