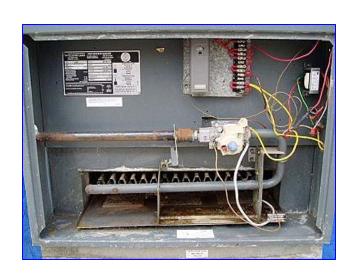

Teledyne Laars Mighty Therm Hot Water Boiler- 12 HP. Model: VW0400CP1CBAEX. S/N: A94CD0072. Low pressure boiler. Capacity: 31 gpm. Input: 400,000 Btuh (320,000 Btuh indoor). Output: 324,000 Btuh. Maximum relief valve capacity: 324 lbs/hr. Maximum orifice size: 54 dms. Heating surface area: 32.9 sq. ft. Natural gas or propane combustion. Ideal for hydronic heating in commercial and industrial environments. Stainless steel burners with 3/4 in. dia. glass-lined cast iron steam headers. Inlets: (1) 1-1/2 in. dia. NPT (male). Outlets: (1) 3/4 in. dia. NPT (male, pressure relief), (1) 1-1/2 in. dia. NPT (male), (1) 8 in. dia. duct (combustion air). Overall dimensions: 48 in. L x 26-1/2 in. W x 68 in. H.