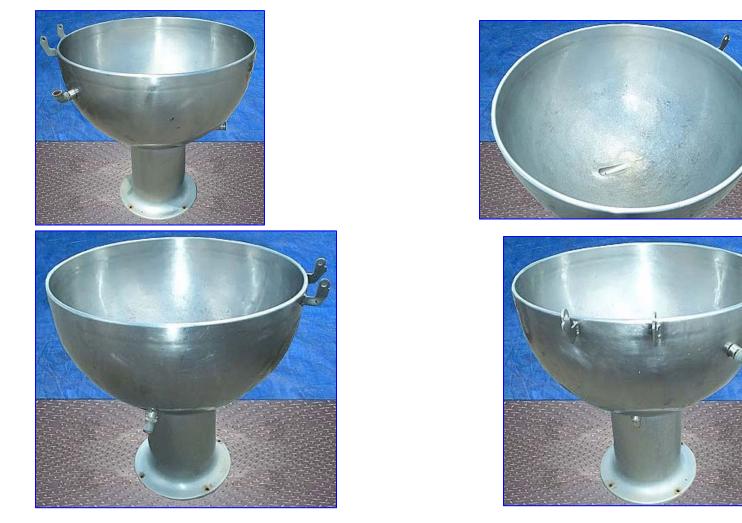

| Groen Fully Jacketed Kettle- 40 Gallon |                          |
|----------------------------------------|--------------------------|
| Mfg: Groen                             | Model: GPT-40            |
| Stock No. SPPP512.1a                   | Serial No <u>.</u> 12134 |

Groen Fully Jacketed Kettle- 40 Gallon. Model: GPT-40. S/N: 12134. MAWP: 25 psi @ 300 °F. Typical applications: wet roasting meats, soups, stews, stocks, poultry, sauces, pie fillings, vegetables, pasta, ri ce. Base dimensions: 18 in., (4) holes: ½ in. dia., center to center: 16-1/2 in. Tank opening: 1-1/2 in. 'S' line. Jacket inlet/outlet: (2) 1 in. threaded female. Overall dimensions: 35 in. L x 33 in. W x 36 in. H.