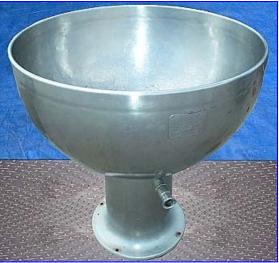

| Groen Fully Jacketed Kettle- 40 Gallon |                          |
|----------------------------------------|--------------------------|
| Mfg: Groen                             | Model: GPT-40            |
| Stock No. SPPP512.1a                   | Serial No <u>.</u> 12134 |

Groen Fully Jacketed Kettle- 40 Gallon. Model: GPT-40. S/N: 12134. MAWP: 25 psi @ 300 °F. Typical applications: wet roasting meats, soups, stews, stocks, poultry, sauces, pie fillings, vegetables, pasta, ri ce. Base dimensions: 18 in., (4) holes: ½ in. dia., center to center: 16-1/2 in. Tank opening: 1-1/2 in. 'S' line. Jacket inlet/outlet: (2) 1 in. threaded female. Overall dimensions: 35 in. L x 33 in. W x 36 in. H.