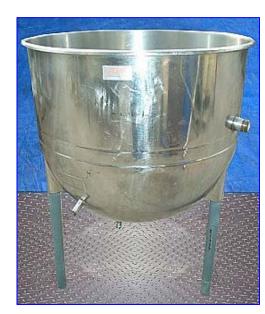

| Lee Industries Stainless Steel Kettle- 75 Gallon |             |
|--------------------------------------------------|-------------|
| Mfg: Lee Industries                              | Model: W646 |
| Stock No. SPPP517.3a                             | Serial No.  |

Lee Industries Stainless Steel Kettle- 75 Gallon. S/N: W646. MAWP: 40 psi @ 300 °F. Tank inlet: (3) 2 in. threaded male, tank outlet: 2 in. threaded male. Jacket inlet/outlet: 1 in. threaded male. (3) Legs: 20 in. H. Typical applications: wet roasting meat, soups, stews, stocks, poultry, sauces, pie fillings, vegetables, pasta, rice, gravies. Overall dimensions: 38 in. L x 33-1/2 in. W x 42 in. H.