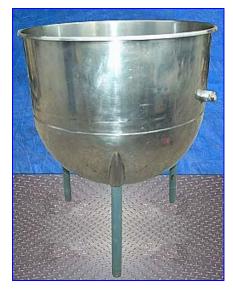

| Lee Industries Stainless Steel Kettle- 75 Gallon |             |
|--------------------------------------------------|-------------|
| Mfg: Lee Industries                              | Model: W646 |
| Stock No. SPPP517.3a                             | Serial No.  |

Lee Industries Stainless Steel Kettle- 75 Gallon. S/N: W646. MAWP: 40 psi @ 300 °F. Tank inlet: (3) 2 in. threaded male, tank outlet: 2 in. threaded male. Jacket inlet/outlet: 1 in. threaded male. (3) Legs: 20 in. H. Typical applications: wet roasting meat, soups, stews, stocks, poultry, sauces, pie fillings, vegetables, pasta, rice, gravies. Overall dimensions: 38 in. L x 33-1/2 in. W x 42 in. H.