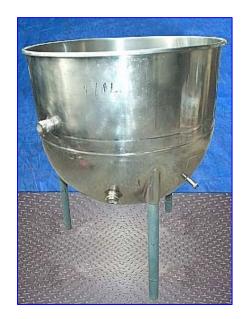

| Lee Industries Stainless Steel Kettle- 75 Gallon |             |
|--------------------------------------------------|-------------|
| Mfg: Lee Industries                              | Model: W646 |
| Stock No. SPPP517.3a                             | Serial No.  |

Lee Industries Stainless Steel Kettle- 75 Gallon. S/N: W646. MAWP: 40 psi @ 300 °F. Tank inlet: (3) 2 in. threaded male, tank outlet: 2 in. threaded male. Jacket inlet/outlet: 1 in. threaded male. (3) Legs: 20 in. H. Typical applications: wet roasting meat, soups, stews, stocks, poultry, sauces, pie fillings, vegetables, pasta, rice, gravies. Overall dimensions: 38 in. L x 33-1/2 in. W x 42 in. H.