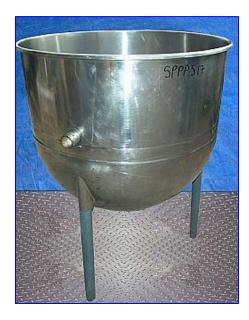

| Lee Industries Stainless Steel Kettle- 75 Gallon |             |
|--------------------------------------------------|-------------|
| Mfg: Lee Industries                              | Model: W646 |
| Stock No. SPPP517.3a                             | Serial No.  |

Lee Industries Stainless Steel Kettle- 75 Gallon. S/N: W646. MAWP: 40 psi @ 300 °F. Tank inlet: (3) 2 in. threaded male, tank outlet: 2 in. threaded male. Jacket inlet/outlet: 1 in. threaded male. (3) Legs: 20 in. H. Typical applications: wet roasting meat, soups, stews, stocks, poultry, sauces, pie fillings, vegetables, pasta, rice, gravies. Overall dimensions: 38 in. L x 33-1/2 in. W x 42 in. H.