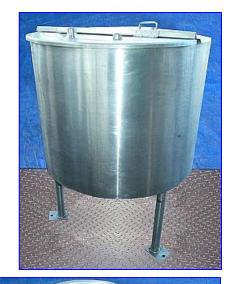

Lee Industries Full-Jacketed Kettle- 50 Gallon. Nat'l Bd: 3590. Maximum design internal: Atmospheric. Jacket MAWP: 45 psi at 293 °F. Features a 2-piece flip-top lid with with a 7-1/2 in. L x 4 in. W access door. All Lee kettles come with the traditional high-polished sanitary finish. Jacket inlet/outlet: 3/4 in. NPT (female), (2) inlets: 1 in. NPT (female), 2 in. dia. port, tank discharge: 2 in. 'S' line valve. Overall dimensions: 32-1/2 in. diameter x 43 in. H.