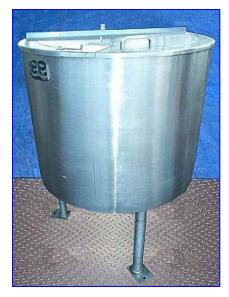

Lee Industries Full-Jacketed Kettle- 50 Gallon. Nat'l Bd: 3590. Maximum design internal: Atmospheric. Jacket MAWP: 45 psi at 293 °F. Features a 2-piece flip-top lid with with a 7-1/2 in. L x 4 in. W access door. All Lee kettles come with the traditional high-polished sanitary finish. Jacket inlet/outlet: 3/4 in. NPT (female), (2) inlets: 1 in. NPT (female), 2 in. dia. port, tank discharge: 2 in. 'S' line valve. Overall dimensions: 32-1/2 in. diameter x 43 in. H.