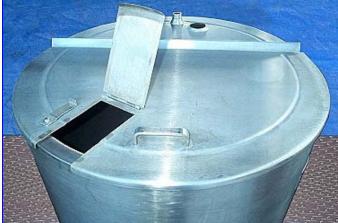

Lee Industries Full-Jacketed Kettle- 50 Gallon. Nat'l Bd: 3590. Maximum design internal: Atmospheric. Jacket MAWP: 45 psi at 293 °F. Features a 2-piece flip-top lid with with a 7-1/2 in. L x 4 in. W access door. All Lee kettles come with the traditional high-polished sanitary finish. Jacket inlet/outlet: 3/4 in. NPT (female), (2) inlets: 1 in. NPT (female), 2 in. dia. port, tank discharge: 2 in. 'S' line valve. Overall dimensions: 32-1/2 in. diameter x 43 in. H.