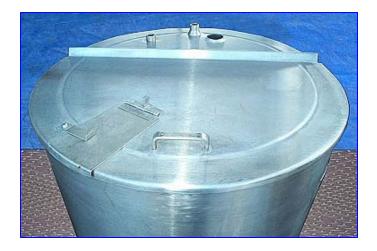

Lee Industries Full-Jacketed Kettle- 50 Gallon. Nat'l Bd: 3590. Maximum design internal: Atmospheric. Jacket MAWP: 45 psi at 293 °F. Features a 2-piece flip-top lid with with a 7-1/2 in. L x 4 in. W access door. All Lee kettles come with the traditional high-polished sanitary finish. Jacket inlet/outlet: 3/4 in. NPT (female), (2) inlets: 1 in. NPT (female), 2 in. dia. port, tank discharge: 2 in. 'S' line valve. Overall dimensions: 32-1/2 in. diameter x 43 in. H.