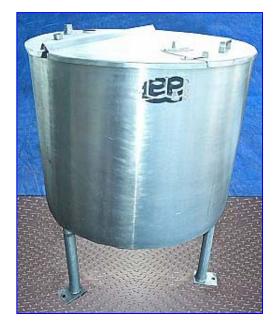

Lee Industries Full-Jacketed Kettle- 50 Gallon. Nat'l Bd: 3590. Maximum design internal: Atmospheric. Jacket MAWP: 45 psi at 293 °F. Features a 2-piece flip-top lid with with a 7-1/2 in. L x 4 in. W access door. All Lee kettles come with the traditional high-polished sanitary finish. Jacket inlet/outlet: 3/4 in. NPT (female), (2) inlets: 1 in. NPT (female), 2 in. dia. port, tank discharge: 2 in. 'S' line valve. Overall dimensions: 32-1/2 in. diameter x 43 in. H.