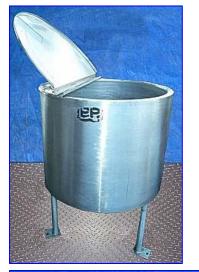

Lee Industries Full-Jacketed Kettle- 50 Gallon. Nat'l Bd: 3590. Maximum design internal: Atmospheric. Jacket MAWP: 45 psi at 293 °F. Features a 2-piece flip-top lid with with a 7-1/2 in. L x 4 in. W access door. All Lee kettles come with the traditional high-polished sanitary finish. Jacket inlet/outlet: 3/4 in. NPT (female), (2) inlets: 1 in. NPT (female), 2 in. dia. port, tank discharge: 2 in. 'S' line valve. Overall dimensions: 32-1/2 in. diameter x 43 in. H.