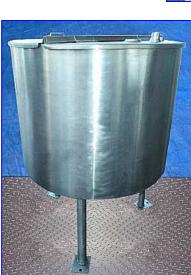

Lee Industries Full-Jacketed Kettle- 50 Gallon. Nat'l Bd: 3590. Maximum design internal: Atmospheric. Jacket MAWP: 45 psi at 293 °F. Features a 2-piece flip-top lid with with a 7-1/2 in. L x 4 in. W access door. All Lee kettles come with the traditional high-polished sanitary finish. Jacket inlet/outlet: 3/4 in. NPT (female), (2) inlets: 1 in. NPT (female), 2 in. dia. port, tank discharge: 2 in. 'S' line valve. Overall dimensions: 32-1/2 in. diameter x 43 in. H.