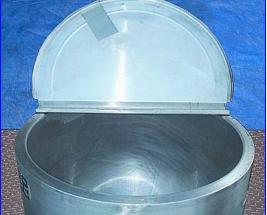

Lee Industries Full-Jacketed Kettle- 50 Gallon. Nat'l Bd: 3590. Maximum design internal: Atmospheric. Jacket MAWP: 45 psi at 293 °F. Features a 2-piece flip-top lid with with a 7-1/2 in. L x 4 in. W access door. All Lee kettles come with the traditional high-polished sanitary finish. Jacket inlet/outlet: 3/4 in. NPT (female), (2) inlets: 1 in. NPT (female), 2 in. dia. port, tank discharge: 2 in. 'S' line valve. Overall dimensions: 32-1/2 in. diameter x 43 in. H.