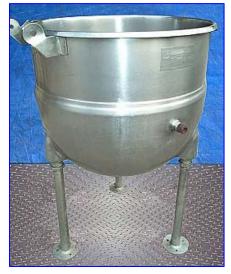

Legion Stainless Steel Steam Jacketed Kettle- 40 Gallon. Model: LT-40. S/N: 840673. Operating pressure: 30 psi @ 275 °F. Typical applications: wet roasting meat, soups, stews, stocks, poultry, sauces, pie fillings, vegetables, pasta, rice, gravies. Tank outlet: 1-1/2 in. pipe. Jacket inlet/outlet: 1 in. threaded female. (3) Legs: 1-3/4 in. diameter x 18 in. L. Overall dimensions: 31 in. L x 30 in. W x 39 in. H.