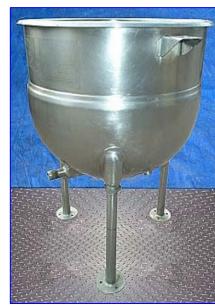

| Legion Stainless Steel Steam Jacketed Kettle- 40 Gallon |                          |
|---------------------------------------------------------|--------------------------|
| Mfg: Legion                                             | Model: LT-40             |
| Stock No. SPPP536.a                                     | Serial No <u>.</u> 84673 |

Legion Stainless Steel Steam Jacketed Kettle- 40 Gallon. Model: LT-40. S/N: 840673. Operating pressure: 30 psi @ 275 °F. Typical applications: wet roasting meat, soups, stews, stocks, poultry, sauces, pie fillings, vegetables, pasta, rice, gravies. Tank outlet: 1-1/2 in. pipe. Jacket inlet/outlet: 1 in. threaded female. (3) Legs: 1-3/4 in. diameter x 18 in. L. Overall dimensions: 31 in. L x 30 in. W x 39 in. H.