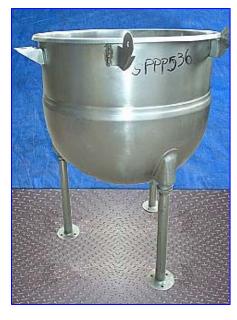

Legion Stainless Steel Steam Jacketed Kettle- 40 Gallon. Model: LT-40. S/N: 840673. Operating pressure: 30 psi @ 275 °F. Typical applications: wet roasting meat, soups, stews, stocks, poultry, sauces, pie fillings, vegetables, pasta, rice, gravies. Tank outlet: 1-1/2 in. pipe. Jacket inlet/outlet: 1 in. threaded female. (3) Legs: 1-3/4 in. diameter x 18 in. L. Overall dimensions: 31 in. L x 30 in. W x 39 in. H.