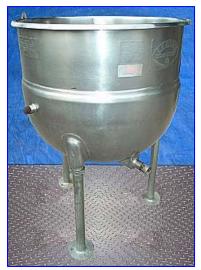

Legion Stainless Steel Steam Jacketed Kettle- 40 Gallon. Model: LT-40. S/N: 840673. Operating pressure: 30 psi @ 275 °F. Typical applications: wet roasting meat, soups, stews, stocks, poultry, sauces, pie fillings, vegetables, pasta, rice, gravies. Tank outlet: 1-1/2 in. pipe. Jacket inlet/outlet: 1 in. threaded female. (3) Legs: 1-3/4 in. diameter x 18 in. L. Overall dimensions: 31 in. L x 30 in. W x 39 in. H.