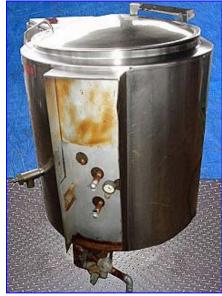

Groen Steam Jacketed Kettle- 60 Gallon. Stainless steel. Model: H60. S/N: 631 K. Gas-fired: natural or propane. MAWP @ 300 °F: 30 psi. Input rate: 135,000 Btuh. Electrical requirements: 115 V, 60 Hz, single phase. Open top with piston-assist lift-top lid. Features include: 180 emery grit finished interior, thermostatically controlled shut off. Inlets: (1) 3/4 in. dia. NPT (male, jacket), (1) 3/4 in. dia. NPT (male, natural gas), (1) 4 in. dia. pilot access door. Outlets: (1) 1 in. dia. NPT (female, jacket), (1) 1-1/2 in. dia. discharge, (1) 6 in. dia. exhaust port. Overall dimensions: 40 in. L x 38 in. W x 43 in. H. Overall dimensions: 46 in. L x 44 in. W x 51-1/2 in. H. Great for chain restaurants, supermarkets, schools, and healthcare facilities.