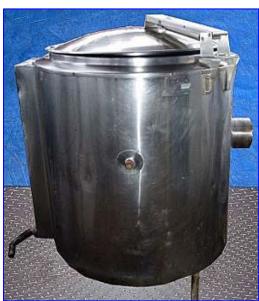

Groen Steam Jacketed Kettle- 60 Gallon. Stainless steel. Model: H60. S/N: 631 K. Gas-fired: natural or propane. MAWP @ 300 °F: 30 psi. Input rate: 135,000 Btuh. Electrical requirements: 115 V, 60 Hz, single phase. Open top with piston-assist lift-top lid. Features include: 180 emery grit finished interior, thermostatically controlled shut off. Inlets: (1) 3/4 in. dia. NPT (male, jacket), (1) 3/4 in. dia. NPT (male, natural gas), (1) 4 in. dia. pilot access door. Outlets: (1) 1 in. dia. NPT (female, jacket), (1) 1-1/2 in. dia. discharge, (1) 6 in. dia. exhaust port. Overall dimensions: 40 in. L x 38 in. W x 43 in. H. Overall dimensions: 46 in. L x 44 in. W x 51-1/2 in. H. Great for chain restaurants, supermarkets, schools, and healthcare facilities.