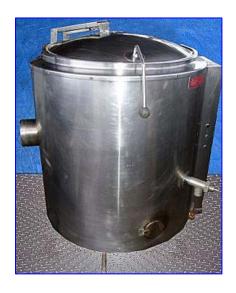

Groen Steam Jacketed Kettle- 60 Gallon. Stainless steel. Model: H60. S/N: 631 K. Gas-fired: natural or propane. MAWP @ 300 °F: 30 psi. Input rate: 135,000 Btuh. Electrical requirements: 115 V, 60 Hz, single phase. Open top with piston-assist lift-top lid. Features include: 180 emery grit finished interior, thermostatically controlled shut off. Inlets: (1) 3/4 in. dia. NPT (male, jacket), (1) 3/4 in. dia. NPT (male, natural gas), (1) 4 in. dia. pilot access door. Outlets: (1) 1 in. dia. NPT (female, jacket), (1) 1-1/2 in. dia. discharge, (1) 6 in. dia. exhaust port. Overall dimensions: 40 in. L x 38 in. W x 43 in. H. Overall dimensions: 46 in. L x 44 in. W x 51-1/2 in. H. Great for chain restaurants, supermarkets, schools, and healthcare facilities.