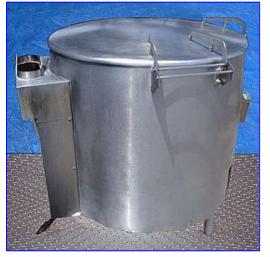

Vulcan Hart Gas-Fired Full-Steam Jacketed Kettle- 60 Gallon. Model: GS60E. S/N: 15398. Nat'l Bd: 8818. Natural gas. Capacity: 4.0 boiler hp (135,000 BTU/hr). Input per burner: 0.44 boiler hp (15,000 BTU/hr). Number of burners: 9. MAWP: 10 psi at 250 ?F. Kettle is equipped with sight glass level indicator, pressure gauge, pressure relief valve, and thermostatic air vent. Sloped bottom. Inlets: (1) 1 in. dia. NPT (male, jacket). Outlets: (1) 1 in. dia. NPT (male, jacket), (1) 3 in. dia. tank discharge valve, 10 in. L x 4 in. W steam exhaust duct. Overall dimensions: 49 in. L x 45 in. W x 41 in. H.