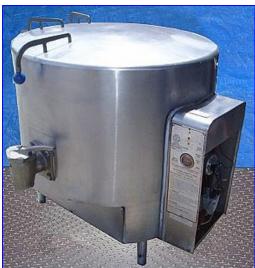

Vulcan Hart Gas-Fired Full-Steam Jacketed Kettle- 60 Gallon. Model: GS60E. S/N: 15398. Nat'l Bd: 8818. Natural gas. Capacity: 4.0 boiler hp (135,000 BTU/hr). Input per burner: 0.44 boiler hp (15,000 BTU/hr). Number of burners: 9. MAWP: 10 psi at 250 ?F. Kettle is equipped with sight glass level indicator, pressure gauge, pressure relief valve, and thermostatic air vent. Sloped bottom. Inlets: (1) 1 in. dia. NPT (male, jacket). Outlets: (1) 1 in. dia. NPT (male, jacket), (1) 3 in. dia. tank discharge valve, 10 in. L x 4 in. W steam exhaust duct. Overall dimensions: 49 in. L x 45 in. W x 41 in. H.