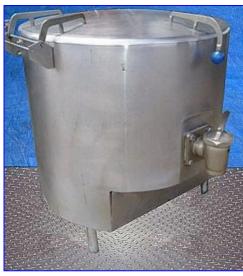

Vulcan Hart Gas-Fired Full-Steam Jacketed Kettle- 60 Gallon. Model: GS60E. S/N: 15398. Nat'l Bd: 8818. Natural gas. Capacity: 4.0 boiler hp (135,000 BTU/hr). Input per burner: 0.44 boiler hp (15,000 BTU/hr). Number of burners: 9. MAWP: 10 psi at 250 ?F. Kettle is equipped with sight glass level indicator, pressure gauge, pressure relief valve, and thermostatic air vent. Sloped bottom. Inlets: (1) 1 in. dia. NPT (male, jacket). Outlets: (1) 1 in. dia. NPT (male, jacket), (1) 3 in. dia. tank discharge valve, 10 in. L x 4 in. W steam exhaust duct. Overall dimensions: 49 in. L x 45 in. W x 41 in. H.