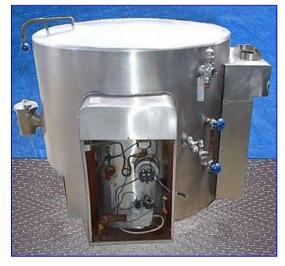

Vulcan Hart Gas-Fired Full-Steam Jacketed Kettle- 60 Gallon. Model: GS60E. S/N: 15398. Nat'l Bd: 8818. Natural gas. Capacity: 4.0 boiler hp (135,000 BTU/hr). Input per burner: 0.44 boiler hp (15,000 BTU/hr). Number of burners: 9. MAWP: 10 psi at 250 ?F. Kettle is equipped with sight glass level indicator, pressure gauge, pressure relief valve, and thermostatic air vent. Sloped bottom. Inlets: (1) 1 in. dia. NPT (male, jacket). Outlets: (1) 1 in. dia. NPT (male, jacket), (1) 3 in. dia. tank discharge valve, 10 in. L x 4 in. W steam exhaust duct. Overall dimensions: 49 in. L x 45 in. W x 41 in. H.