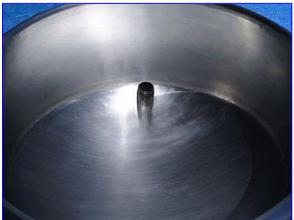

Vulcan Hart Gas-Fired Full-Steam Jacketed Kettle- 60 Gallon. Model: GS60E. S/N: 15398. Nat'l Bd: 8818. Natural gas. Capacity: 4.0 boiler hp (135,000 BTU/hr). Input per burner: 0.44 boiler hp (15,000 BTU/hr). Number of burners: 9. MAWP: 10 psi at 250 ?F. Kettle is equipped with sight glass level indicator, pressure gauge, pressure relief valve, and thermostatic air vent. Sloped bottom. Inlets: (1) 1 in. dia. NPT (male, jacket). Outlets: (1) 1 in. dia. NPT (male, jacket), (1) 3 in. dia. tank discharge valve, 10 in. L x 4 in. W steam exhaust duct. Overall dimensions: 49 in. L x 45 in. W x 41 in. H.