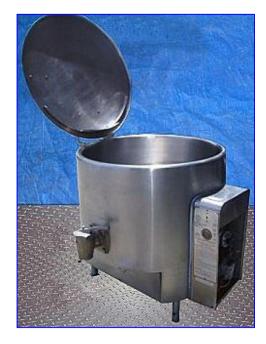

Vulcan Hart Gas-Fired Full-Steam Jacketed Kettle- 60 Gallon. Model: GS60E. S/N: 15398. Nat'l Bd: 8818. Natural gas. Capacity: 4.0 boiler hp (135,000 BTU/hr). Input per burner: 0.44 boiler hp (15,000 BTU/hr). Number of burners: 9. MAWP: 10 psi at 250 ?F. Kettle is equipped with sight glass level indicator, pressure gauge, pressure relief valve, and thermostatic air vent. Sloped bottom. Inlets: (1) 1 in. dia. NPT (male, jacket). Outlets: (1) 1 in. dia. NPT (male, jacket), (1) 3 in. dia. tank discharge valve, 10 in. L x 4 in. W steam exhaust duct. Overall dimensions: 49 in. L x 45 in. W x 41 in. H.