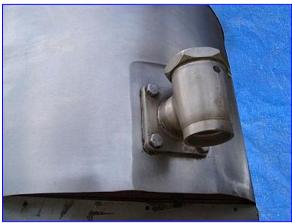

Vulcan Hart Gas-Fired Full-Steam Jacketed Kettle- 60 Gallon. Model: GS60E. S/N: 15398. Nat'l Bd: 8818. Natural gas. Capacity: 4.0 boiler hp (135,000 BTU/hr). Input per burner: 0.44 boiler hp (15,000 BTU/hr). Number of burners: 9. MAWP: 10 psi at 250 ?F. Kettle is equipped with sight glass level indicator, pressure gauge, pressure relief valve, and thermostatic air vent. Sloped bottom. Inlets: (1) 1 in. dia. NPT (male, jacket). Outlets: (1) 1 in. dia. NPT (male, jacket), (1) 3 in. dia. tank discharge valve, 10 in. L x 4 in. W steam exhaust duct. Overall dimensions: 49 in. L x 45 in. W x 41 in. H.