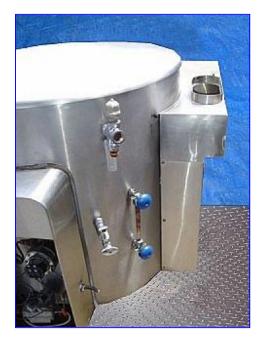

Vulcan Hart Gas-Fired Full-Steam Jacketed Kettle- 60 Gallon. Model: GS60E. S/N: 15398. Nat'l Bd: 8818. Natural gas. Capacity: 4.0 boiler hp (135,000 BTU/hr). Input per burner: 0.44 boiler hp (15,000 BTU/hr). Number of burners: 9. MAWP: 10 psi at 250 ?F. Kettle is equipped with sight glass level indicator, pressure gauge, pressure relief valve, and thermostatic air vent. Sloped bottom. Inlets: (1) 1 in. dia. NPT (male, jacket). Outlets: (1) 1 in. dia. NPT (male, jacket), (1) 3 in. dia. tank discharge valve, 10 in. L x 4 in. W steam exhaust duct. Overall dimensions: 49 in. L x 45 in. W x 41 in. H.