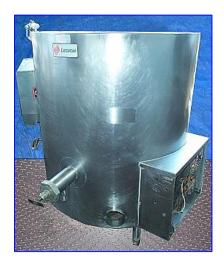

Legion Gas-Fired Steam Jacketed Kettle-80 Gallon. Model: LGB-80. S/N: 16147. 316 Stainless steel liner with 304 stainless steel jacket. 2/3 Jacketed. Natural or Propane gas-fired. Capacity (natural): 131,353 Btuh. Capacity (propane): 131,093 Btuh. Hot/cold water faucet. Jacket inlet/outlet: 3/4 in. dia. MPT. Tank discharge: 3 in. valve, vent outlet: 7 in. diameter pipe. Overall dimensions: 47 in. diameter x 54 in. H.