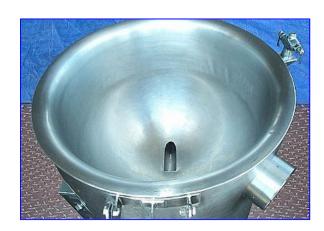

Legion Gas-Fired Steam Jacketed Kettle-80 Gallon. Model: LGB-80. S/N: 16147. 316 Stainless steel liner with 304 stainless steel jacket. 2/3 Jacketed. Natural or Propane gas-fired. Capacity (natural): 131,353 Btuh. Capacity (propane): 131,093 Btuh. Hot/cold water faucet. Jacket inlet/outlet: 3/4 in. dia. MPT. Tank discharge: 3 in. valve, vent outlet: 7 in. diameter pipe. Overall dimensions: 47 in. diameter x 54 in. H.