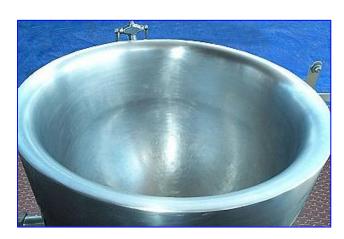

Legion Gas-Fired Steam Jacketed Kettle-80 Gallon. Model: LGB-80. S/N: 16147. 316 Stainless steel liner with 304 stainless steel jacket. 2/3 Jacketed. Natural or Propane gas-fired. Capacity (natural): 131,353 Btuh. Capacity (propane): 131,093 Btuh. Hot/cold water faucet. Jacket inlet/outlet: 3/4 in. dia. MPT. Tank discharge: 3 in. valve, vent outlet: 7 in. diameter pipe. Overall dimensions: 47 in. diameter x 54 in. H.