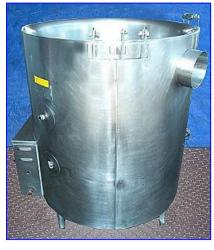

Legion Gas-Fired Steam Jacketed Kettle-80 Gallon. Model: LGB-80. S/N: 16147. 316 Stainless steel liner with 304 stainless steel jacket. 2/3 Jacketed. Natural or Propane gas-fired. Capacity (natural): 131,353 Btuh. Capacity (propane): 131,093 Btuh. Hot/cold water faucet. Jacket inlet/outlet: 3/4 in. dia. MPT. Tank discharge: 3 in. valve, vent outlet: 7 in. diameter pipe. Overall dimensions: 47 in. diameter x 54 in. H.