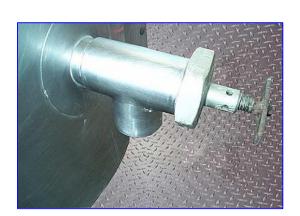

Legion Gas-Fired Steam Jacketed Kettle-80 Gallon. Model: LGB-80. S/N: 16147. 316 Stainless steel liner with 304 stainless steel jacket. 2/3 Jacketed. Natural or Propane gas-fired. Capacity (natural): 131,353 Btuh. Capacity (propane): 131,093 Btuh. Hot/cold water faucet. Jacket inlet/outlet: 3/4 in. dia. MPT. Tank discharge: 3 in. valve, vent outlet: 7 in. diameter pipe. Overall dimensions: 47 in. diameter x 54 in. H.