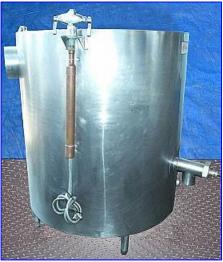

Legion Gas-Fired Steam Jacketed Kettle-80 Gallon. Model: LGB-80. S/N: 16147. 316 Stainless steel liner with 304 stainless steel jacket. 2/3 Jacketed. Natural or Propane gas-fired. Capacity (natural): 131,353 Btuh. Capacity (propane): 131,093 Btuh. Hot/cold water faucet. Jacket inlet/outlet: 3/4 in. dia. MPT. Tank discharge: 3 in. valve, vent outlet: 7 in. diameter pipe. Overall dimensions: 47 in. diameter x 54 in. H.