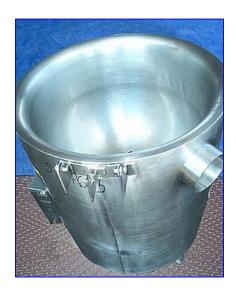

Legion Gas-Fired Steam Jacketed Kettle-80 Gallon. Model: LGB-80. S/N: 16147. 316 Stainless steel liner with 304 stainless steel jacket. 2/3 Jacketed. Natural or Propane gas-fired. Capacity (natural): 131,353 Btuh. Capacity (propane): 131,093 Btuh. Hot/cold water faucet. Jacket inlet/outlet: 3/4 in. dia. MPT. Tank discharge: 3 in. valve, vent outlet: 7 in. diameter pipe. Overall dimensions: 47 in. diameter x 54 in. H.