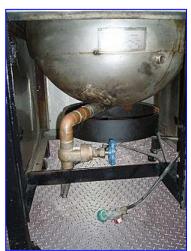

Market Forge Gas-Fired Steam Jacketed Kettle- 30 Gallon. Model: MF-30. S/N: 32140. Nat'l Bd: 4128. MAWP @ 300 °F: 40 psi. Maximum temperature: 300 °F. Inner shell thickness: 0.071 in. Outer shell thickness: 0.062 in. Inner shell radius: 11.50 in. Outer shell radius: 11.75 in. Kettle is mounted in an enclosed cabinet base. Inlets: (1) 1/2 in. dia. FNPT (jacket), (1) 1 in. dia. port (gas). Outlets: (1) 1/2 in. dia. FNPT (jacket), (1) 1 in. dia. FNPT valve, (1) 4 in. dia. vent. Overall dimensions: 34 in. L x 28-1/2 in. W x 40 in. H.