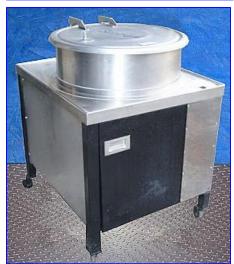

Market Forge Gas-Fired Steam Jacketed Kettle- 30 Gallon. Model: MF-30. S/N: 32140. Nat'l Bd: 4128. MAWP @ 300 °F: 40 psi. Maximum temperature: 300 °F. Inner shell thickness: 0.071 in. Outer shell thickness: 0.062 in. Inner shell radius: 11.50 in. Outer shell radius: 11.75 in. Kettle is mounted in an enclosed cabinet base. Inlets: (1) 1/2 in. dia. FNPT (jacket), (1) 1 in. dia. port (gas). Outlets: (1) 1/2 in. dia. FNPT (jacket), (1) 1 in. dia. FNPT valve, (1) 4 in. dia. vent. Overall dimensions: 34 in. L x 28-1/2 in. W x 40 in. H.