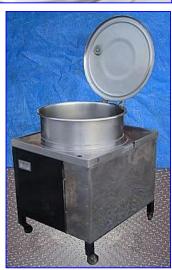

Market Forge Gas-Fired Steam Jacketed Kettle- 30 Gallon. Model: MF-30. S/N: 32140. Nat'l Bd: 4128. MAWP @ 300 °F: 40 psi. Maximum temperature: 300 °F. Inner shell thickness: 0.071 in. Outer shell thickness: 0.062 in. Inner shell radius: 11.50 in. Outer shell radius: 11.75 in. Kettle is mounted in an enclosed cabinet base. Inlets: (1) 1/2 in. dia. FNPT (jacket), (1) 1 in. dia. port (gas). Outlets: (1) 1/2 in. dia. FNPT (jacket), (1) 1 in. dia. FNPT valve, (1) 4 in. dia. vent. Overall dimensions: 34 in. L x 28-1/2 in. W x 40 in. H.