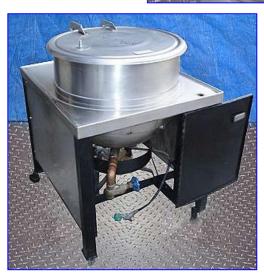

Market Forge Gas-Fired Steam Jacketed Kettle- 30 Gallon. Model: MF-30. S/N: 32140. Nat'l Bd: 4128. MAWP @ 300 °F: 40 psi. Maximum temperature: 300 °F. Inner shell thickness: 0.071 in. Outer shell thickness: 0.062 in. Inner shell radius: 11.50 in. Outer shell radius: 11.75 in. Kettle is mounted in an enclosed cabinet base. Inlets: (1) 1/2 in. dia. FNPT (jacket), (1) 1 in. dia. port (gas). Outlets: (1) 1/2 in. dia. FNPT (jacket), (1) 1 in. dia. FNPT valve, (1) 4 in. dia. vent. Overall dimensions: 34 in. L x 28-1/2 in. W x 40 in. H.