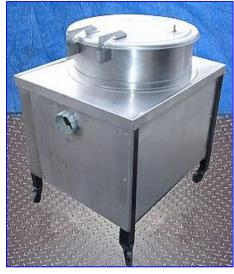

Market Forge Gas-Fired Steam Jacketed Kettle- 30 Gallon. Model: MF-30. S/N: 32140. Nat'l Bd: 4128. MAWP @ 300 °F: 40 psi. Maximum temperature: 300 °F. Inner shell thickness: 0.071 in. Outer shell thickness: 0.062 in. Inner shell radius: 11.50 in. Outer shell radius: 11.75 in. Kettle is mounted in an enclosed cabinet base. Inlets: (1) 1/2 in. dia. FNPT (jacket), (1) 1 in. dia. port (gas). Outlets: (1) 1/2 in. dia. FNPT (jacket), (1) 1 in. dia. FNPT valve, (1) 4 in. dia. vent. Overall dimensions: 34 in. L x 28-1/2 in. W x 40 in. H.