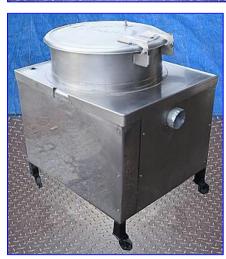

Market Forge Gas-Fired Steam Jacketed Kettle- 30 Gallon. Model: MF-30. S/N: 32140. Nat'l Bd: 4128. MAWP @ 300 °F: 40 psi. Maximum temperature: 300 °F. Inner shell thickness: 0.071 in. Outer shell thickness: 0.062 in. Inner shell radius: 11.50 in. Outer shell radius: 11.75 in. Kettle is mounted in an enclosed cabinet base. Inlets: (1) 1/2 in. dia. FNPT (jacket), (1) 1 in. dia. port (gas). Outlets: (1) 1/2 in. dia. FNPT (jacket), (1) 1 in. dia. FNPT valve, (1) 4 in. dia. vent. Overall dimensions: 34 in. L x 28-1/2 in. W x 40 in. H.